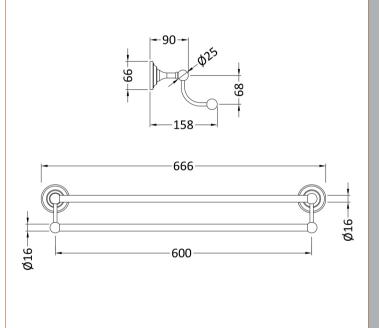

Sales Code: LH307 Description: Traditional Double Towel Rail

| Product Dimensions           |                     |  |
|------------------------------|---------------------|--|
| Length (mm):                 |                     |  |
| Width (mm):                  | 666                 |  |
| Height (mm):                 | 66                  |  |
| Depth (mm):                  | 158                 |  |
| Nett Weight (kg):            | 1                   |  |
| Packaging Dimensions         |                     |  |
| Height (mm):                 | 620                 |  |
| Width (mm):                  | 105                 |  |
| Depth (mm):                  | 75                  |  |
| Gross Weight (kg):           | 1                   |  |
| Packaging Data               |                     |  |
| Box Colour:                  | White Cardboard Box |  |
| Box Qty:                     | 1                   |  |
| Label Size:                  | 100 x 50            |  |
| Label Colour:                | White Label         |  |
| Label Qty:                   | 2                   |  |
| Outer Box Dimensions (If App | plicable)           |  |
| Height (mm):                 |                     |  |
| Width (mm):                  |                     |  |
| Length (mm):                 |                     |  |
| Depth (mm):                  |                     |  |
| Gross Weight (kg):           | 20                  |  |
| Barcode:                     | 5055146105558       |  |
| <b>Product Details</b>       |                     |  |
| Country of Origin:           | China               |  |
| Fitting Instruction:         | No                  |  |
| CE Certification:            | N/A                 |  |
| Product Material:            | Brass               |  |
| Heating Element Wattage:     | Not Applicable      |  |
| Colour/Finish:               | Chrome              |  |
| Product Diameter:            | Not Applicable      |  |
| Connection Size:             | Not Applicable      |  |
|                              |                     |  |