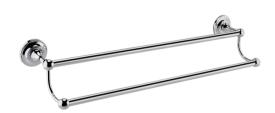

Sales Code: LH307 Description: Traditional Double Towel Rail

| Product Dimensions           |                     |  |
|------------------------------|---------------------|--|
| Length (mm):                 |                     |  |
| Width (mm):                  | 666                 |  |
| Height (mm):                 | 66                  |  |
| Depth (mm):                  | 158                 |  |
| Nett Weight (kg):            | 1                   |  |
| Packaging Dimensions         |                     |  |
| Height (mm):                 | 620                 |  |
| Width (mm):                  | 105                 |  |
| Depth (mm):                  | 75                  |  |
| Gross Weight (kg):           | 1                   |  |
| Packaging Data               |                     |  |
| Box Colour:                  | White Cardboard Box |  |
| Box Qty:                     | 1                   |  |
| Label Size:                  | 100 x 50            |  |
| Label Colour:                | White Label         |  |
| Label Qty:                   | 2                   |  |
| Outer Box Dimensions (If App | plicable)           |  |
| Height (mm):                 |                     |  |
| Width (mm):                  |                     |  |
| Length (mm):                 |                     |  |
| Depth (mm):                  |                     |  |
| Gross Weight (kg):           | 20                  |  |
| Barcode:                     | 5055146105558       |  |
| <b>Product Details</b>       |                     |  |
| Country of Origin:           | China               |  |
| Fitting Instruction:         | No                  |  |
| CE Certification:            | N/A                 |  |
| Product Material:            | Brass               |  |
| Heating Element Wattage:     | Not Applicable      |  |
| Colour/Finish:               | Chrome              |  |
| Product Diameter:            | Not Applicable      |  |
| Connection Size:             | Not Applicable      |  |
|                              |                     |  |