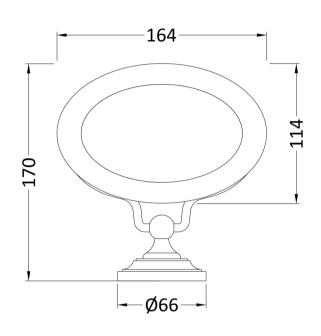

Sales Code: LH303 Description: Traditional Soap Dish

| Product Dimensions           |                     |  |
|------------------------------|---------------------|--|
| Length (mm):                 |                     |  |
| Width (mm):                  | 164                 |  |
| Height (mm):                 | 66                  |  |
| Depth (mm):                  | 170                 |  |
| Nett Weight (kg):            | 1                   |  |
| Packaging Dimensions         |                     |  |
| Height (mm):                 | 175                 |  |
| Width (mm):                  | 165                 |  |
| Depth (mm):                  | 100                 |  |
| Gross Weight (kg):           | 1                   |  |
| Packaging Data               |                     |  |
| Box Colour:                  | White Cardboard Box |  |
| Box Qty:                     | 1                   |  |
| Label Size:                  | 100 x 50            |  |
| Label Colour:                | White Label         |  |
| Label Qty:                   | 2                   |  |
| Outer Box Dimensions (If App | olicable)           |  |
| Height (mm):                 | 560                 |  |
| Width (mm):                  | 370                 |  |
| Length (mm):                 |                     |  |
| Depth (mm):                  |                     |  |
| Gross Weight (kg):           | 20                  |  |
| Barcode:                     | 5055146105855       |  |
| Product Details              |                     |  |
| Country of Origin:           | China               |  |
| Fitting Instruction:         | No                  |  |
| CE Certification:            | N/A                 |  |
| Product Material:            | Brass;Ceramic       |  |
| Heating Element Wattage:     | Not Applicable      |  |
| Colour/Finish:               | Chrome / White      |  |
| Product Diameter:            | Not Applicable      |  |
| Connection Size:             | Not Applicable      |  |