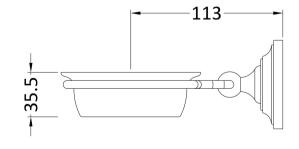

Sales Code: LH303 Description: Traditional Soap Dish

| Product Dimensions           |                     |  |
|------------------------------|---------------------|--|
| Length (mm):                 |                     |  |
| Width (mm):                  | 164                 |  |
| Height (mm):                 | 66                  |  |
| Depth (mm):                  | 170                 |  |
| Nett Weight (kg):            | 1                   |  |
| Packaging Dimensions         |                     |  |
| Height (mm):                 | 175                 |  |
| Width (mm):                  | 165                 |  |
| Depth (mm):                  | 100                 |  |
| Gross Weight (kg):           | 1                   |  |
| Packaging Data               |                     |  |
| Box Colour:                  | White Cardboard Box |  |
| Box Qty:                     | 1                   |  |
| Label Size:                  | 100 x 50            |  |
| Label Colour:                | White Label         |  |
| Label Qty:                   | 2                   |  |
| Outer Box Dimensions (If App | olicable)           |  |
| Height (mm):                 | 560                 |  |
| Width (mm):                  | 370                 |  |
| Length (mm):                 |                     |  |
| Depth (mm):                  |                     |  |
| Gross Weight (kg):           | 20                  |  |
| Barcode:                     | 5055146105855       |  |
| Product Details              |                     |  |
| Country of Origin:           | China               |  |
| Fitting Instruction:         | No                  |  |
| CE Certification:            | N/A                 |  |
| Product Material:            | Brass;Ceramic       |  |
| Heating Element Wattage:     | Not Applicable      |  |
| Colour/Finish:               | Chrome / White      |  |
| Product Diameter:            | Not Applicable      |  |
| Connection Size:             | Not Applicable      |  |