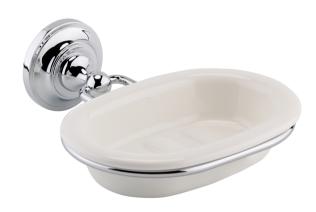

Sales Code: LH303 Description: Traditional Soap Dish

| Product Dimensions           |                     |  |
|------------------------------|---------------------|--|
| Length (mm):                 |                     |  |
| Width (mm):                  | 164                 |  |
| Height (mm):                 | 66                  |  |
| Depth (mm):                  | 170                 |  |
| Nett Weight (kg):            | 1                   |  |
| Packaging Dimensions         |                     |  |
| Height (mm):                 | 175                 |  |
| Width (mm):                  | 165                 |  |
| Depth (mm):                  | 100                 |  |
| Gross Weight (kg):           | 1                   |  |
| Packaging Data               |                     |  |
| Box Colour:                  | White Cardboard Box |  |
| Box Qty:                     | 1                   |  |
| Label Size:                  | 100 x 50            |  |
| Label Colour:                | White Label         |  |
| Label Qty:                   | 2                   |  |
| Outer Box Dimensions (If App | olicable)           |  |
| Height (mm):                 | 560                 |  |
| Width (mm):                  | 370                 |  |
| Length (mm):                 |                     |  |
| Depth (mm):                  |                     |  |
| Gross Weight (kg):           | 20                  |  |
| Barcode:                     | 5055146105855       |  |
| Product Details              |                     |  |
| Country of Origin:           | China               |  |
| Fitting Instruction:         | No                  |  |
| CE Certification:            | N/A                 |  |
| Product Material:            | Brass;Ceramic       |  |
| Heating Element Wattage:     | Not Applicable      |  |
| Colour/Finish:               | Chrome / White      |  |
| Product Diameter:            | Not Applicable      |  |
| Connection Size:             | Not Applicable      |  |