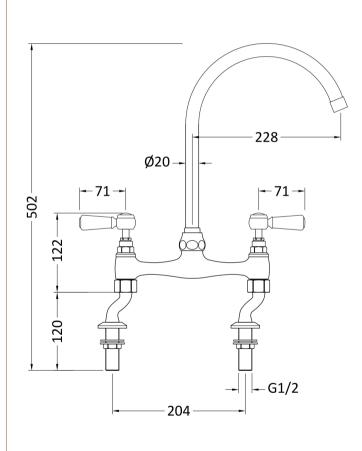

Sales Code: KB317 Description: Bridge Sink Mixer With Topaz Lever

| <b>Product Dimensions</b>             |                       |        |        |        |
|---------------------------------------|-----------------------|--------|--------|--------|
| Height (mm):                          | 385                   |        |        |        |
| Width (mm):                           | 210                   |        |        |        |
| Depth (mm):                           | 225                   |        |        |        |
| Length (mm):                          |                       |        |        |        |
| Nett Weight (kg):                     | 2.4                   |        |        |        |
| <b>Packaging Dimensions</b>           |                       |        |        |        |
| Height (mm):                          | 360                   |        |        |        |
| Width (mm):                           | 260                   |        |        |        |
| Depth (mm):                           | 55                    |        |        |        |
| Gross Weight (kg):                    | 2.4                   |        |        |        |
| Packaging Data                        |                       |        |        |        |
| Box Colour:                           | Not Applicable        |        |        |        |
| Box Qty:                              | 1                     |        |        |        |
| Label Size:                           | 100 x 50              |        |        |        |
| Label Colour:                         | Not Applicable        |        |        |        |
| Label Qty:                            | 0                     |        |        |        |
| Outer Box Dimensions (If Ap           | plicable)             |        |        |        |
| Height (mm):                          |                       |        |        |        |
| Width (mm):                           |                       |        |        |        |
| Depth (mm):                           |                       |        |        |        |
| Length (mm):                          |                       |        |        |        |
| Gross Weight (kg):                    |                       |        |        |        |
| Barcode:                              | 5055275869925         |        |        |        |
| <b>Product Details</b>                |                       |        |        |        |
| Country of Origin:                    | China                 |        |        |        |
| Fitting Instruction:                  | Yes                   |        |        |        |
| Product Material:                     | Brass                 |        |        |        |
| Control Type:                         | Manual                |        |        |        |
| Waste Included:                       | Waste Not Included    |        |        |        |
| Waste Type:                           | Not Applicable        |        |        |        |
| WRAS Approval:                        | Approval No:          |        |        |        |
| Valve/Cartridge Type:                 | 1/4 Turn Ceramic Disc |        |        |        |
| Colour/Finish:                        | Chrome                |        |        |        |
| Mount Type:                           | Deck                  |        |        |        |
| Operating Pressure (bar):             | 0.1                   |        |        |        |
| Flow Rates: (Litres Per Min) 0.1 bar: | 0.5 bar:              | 1 bar: | 2 bar: | 3 bar: |
| Pipe Size:                            |                       |        |        |        |
| Pipe Centres:                         | N/A                   |        |        |        |