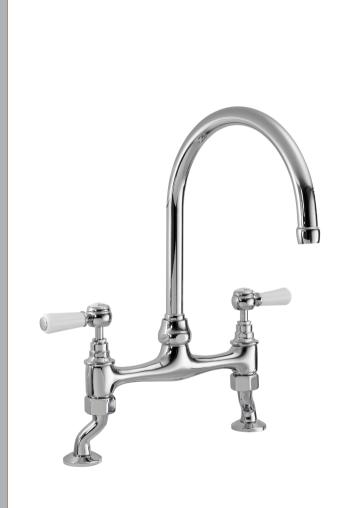

Sales Code: KB317 Description: Bridge Sink Mixer With Topaz Lever

| <b>Product Dimensions</b>             |                       |        |        |        |
|---------------------------------------|-----------------------|--------|--------|--------|
| Height (mm):                          | 385                   |        |        |        |
| Width (mm):                           | 210                   |        |        |        |
| Depth (mm):                           | 225                   |        |        |        |
| Length (mm):                          |                       |        |        |        |
| Nett Weight (kg):                     | 2.4                   |        |        |        |
| <b>Packaging Dimensions</b>           |                       |        |        |        |
| Height (mm):                          | 360                   |        |        |        |
| Width (mm):                           | 260                   |        |        |        |
| Depth (mm):                           | 55                    |        |        |        |
| Gross Weight (kg):                    | 2.4                   |        |        |        |
| Packaging Data                        |                       |        |        |        |
| Box Colour:                           | Not Applicable        |        |        |        |
| Box Qty:                              | 1                     |        |        |        |
| Label Size:                           | 100 x 50              |        |        |        |
| Label Colour:                         | Not Applicable        |        |        |        |
| Label Qty:                            | 0                     |        |        |        |
| Outer Box Dimensions (If Ap           | plicable)             |        |        |        |
| Height (mm):                          |                       |        |        |        |
| Width (mm):                           |                       |        |        |        |
| Depth (mm):                           |                       |        |        |        |
| Length (mm):                          |                       |        |        |        |
| Gross Weight (kg):                    |                       |        |        |        |
| Barcode:                              | 5055275869925         |        |        |        |
| <b>Product Details</b>                |                       |        |        |        |
| Country of Origin:                    | China                 |        |        |        |
| Fitting Instruction:                  | Yes                   |        |        |        |
| Product Material:                     | Brass                 |        |        |        |
| Control Type:                         | Manual                |        |        |        |
| Waste Included:                       | Waste Not Included    |        |        |        |
| Waste Type:                           | Not Applicable        |        |        |        |
| WRAS Approval:                        | Approval No:          |        |        |        |
| Valve/Cartridge Type:                 | 1/4 Turn Ceramic Disc |        |        |        |
| Colour/Finish:                        | Chrome                |        |        |        |
| Mount Type:                           | Deck                  |        |        |        |
| Operating Pressure (bar):             | 0.1                   |        |        |        |
| Flow Rates: (Litres Per Min) 0.1 bar: | 0.5 bar:              | 1 bar: | 2 bar: | 3 bar: |
| Pipe Size:                            |                       |        |        |        |
| Pipe Centres:                         | N/A                   |        |        |        |