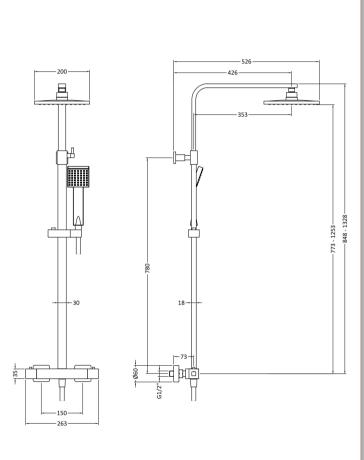

Sales Code: JTY486 Description: Square Thermostatic Bar Valve & Kit

| <b>Product Dimensions</b>       |                       |           |
|---------------------------------|-----------------------|-----------|
| Length (mm):                    |                       |           |
| Width (mm):                     | 200                   |           |
| Height (mm):                    | 1200                  |           |
| Depth (mm):                     | 465                   |           |
| Nett Weight (kg):               | 4.9                   |           |
| Packaging Dimensions            |                       |           |
| Length (mm):                    | 100                   |           |
| Width (mm):                     | 415                   |           |
| Height (mm):                    | 113                   |           |
| Gross Weight (kg):              | 4.9                   |           |
|                                 | т.5                   |           |
| Packaging Data                  | 141 % C II            |           |
| Box Colour:                     | White Cardboard Box   |           |
| Box Qty:                        | 1                     |           |
| Label Size:                     | 100 x 50              |           |
| Label Colour:                   | White Label           |           |
| Label Qty:                      | 2                     |           |
| <b>Outer Box Dimensions (If</b> | Applicable)           |           |
| Length (mm):                    |                       |           |
| Width (mm):                     |                       |           |
| Height (mm):                    |                       |           |
| Depth (mm):                     |                       |           |
| Gross Weight (kg):              | 15                    |           |
| Barcode:                        | 5056211897781         |           |
| <b>Product Details</b>          |                       |           |
| Country of Origin:              | China                 |           |
| Fitting Instruction:            | No                    |           |
| Product Material:               | Brass/ABS             |           |
| Mount Type:                     | Wall, Surface         |           |
| Outlet Elbow Supplied:          | No                    |           |
| Easy Clean:                     | Yes                   |           |
| Head Included:                  | Yes                   |           |
| Handset Included:               | Yes                   |           |
| Body Jets Included:             | No                    |           |
| No of Body Jets:                | Not Applicable        |           |
| Operating Pressure (bar):       | 0.5                   |           |
| Valve/Cartridge Type:           | 1/4 Turn Ceramic Disc |           |
| Flow Rates (L/min): 0.1 bar: N/ |                       | 3 bar: 12 |
| TMV2 Approved: No               | Approval No: N/A      |           |
| TMV3 Approved: No               | Approval No: N/A      |           |
| WRAS Approved: No               | Approval No: N/A      |           |
| Head Function:                  | Single                |           |
| Handset Function:               | Single Setting        |           |
| Body Jet Info:                  | Not Applicable        |           |
| Pipe Size:                      | 15 mm (1/2" Bsp)      |           |
| Pipe Centres:                   | 150 mm                |           |
| Colour/Finish:                  | Matt Black            |           |
| Hose Included:                  | Yes                   |           |
| No. of Outlets:                 | 2                     |           |
| No. of Outlets.                 |                       |           |