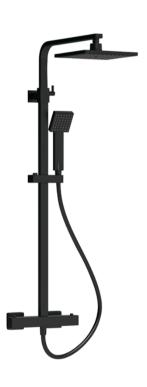

Sales Code: JTY486 Description: Square Thermostatic Bar Valve & Kit

| <b>Product Dimensions</b>       |                       |           |
|---------------------------------|-----------------------|-----------|
| Length (mm):                    |                       |           |
| Width (mm):                     | 200                   |           |
| Height (mm):                    | 1200                  |           |
| Depth (mm):                     | 465                   |           |
| Nett Weight (kg):               | 4.9                   |           |
| Packaging Dimensions            |                       |           |
| Length (mm):                    | 100                   |           |
| Width (mm):                     | 415                   |           |
| Height (mm):                    | 113                   |           |
| Gross Weight (kg):              | 4.9                   |           |
|                                 | т.5                   |           |
| Packaging Data                  | 141 % C II            |           |
| Box Colour:                     | White Cardboard Box   |           |
| Box Qty:                        | 1                     |           |
| Label Size:                     | 100 x 50              |           |
| Label Colour:                   | White Label           |           |
| Label Qty:                      | 2                     |           |
| <b>Outer Box Dimensions (If</b> | Applicable)           |           |
| Length (mm):                    |                       |           |
| Width (mm):                     |                       |           |
| Height (mm):                    |                       |           |
| Depth (mm):                     |                       |           |
| Gross Weight (kg):              | 15                    |           |
| Barcode:                        | 5056211897781         |           |
| <b>Product Details</b>          |                       |           |
| Country of Origin:              | China                 |           |
| Fitting Instruction:            | No                    |           |
| Product Material:               | Brass/ABS             |           |
| Mount Type:                     | Wall, Surface         |           |
| Outlet Elbow Supplied:          | No                    |           |
| Easy Clean:                     | Yes                   |           |
| Head Included:                  | Yes                   |           |
| Handset Included:               | Yes                   |           |
| Body Jets Included:             | No                    |           |
| No of Body Jets:                | Not Applicable        |           |
| Operating Pressure (bar):       | 0.5                   |           |
| Valve/Cartridge Type:           | 1/4 Turn Ceramic Disc |           |
| Flow Rates (L/min): 0.1 bar: N/ |                       | 3 bar: 12 |
| TMV2 Approved: No               | Approval No: N/A      |           |
| TMV3 Approved: No               | Approval No: N/A      |           |
| WRAS Approved: No               | Approval No: N/A      |           |
| Head Function:                  | Single                |           |
| Handset Function:               | Single Setting        |           |
| Body Jet Info:                  | Not Applicable        |           |
| Pipe Size:                      | 15 mm (1/2" Bsp)      |           |
| Pipe Centres:                   | 150 mm                |           |
| Colour/Finish:                  | Matt Black            |           |
| Hose Included:                  | Yes                   |           |
| No. of Outlets:                 | 2                     |           |
| No. of Outlets.                 |                       |           |