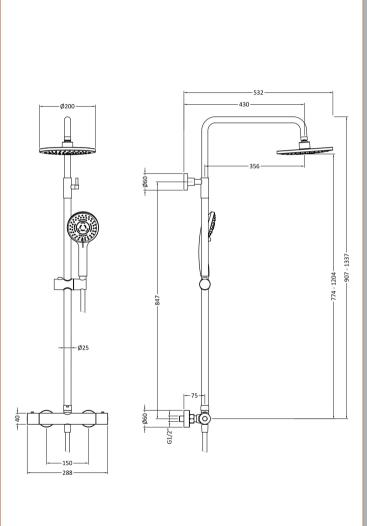

Sales Code: JTY475 Description: Round Thermostatic Bar Valve & Kit

| <b>Product Dimensions</b>       |                       |         |
|---------------------------------|-----------------------|---------|
| Length (mm):                    |                       |         |
| Width (mm):                     | 267                   |         |
| Height (mm):                    | 1245                  |         |
| Depth (mm):                     | 429                   |         |
| Nett Weight (kg):               | 3.75                  |         |
| Packaging Dimensions            |                       |         |
| Length (mm):                    | 750                   |         |
| Width (mm):                     | 340                   |         |
| Height (mm):                    | 310                   |         |
| Gross Weight (kg):              | 3.75                  |         |
|                                 | 3.13                  |         |
| Packaging Data                  | WI '' O II I I I      |         |
| Box Colour:                     | White Cardboard Box   |         |
| Box Qty:                        | 1                     |         |
| Label Size:                     | 100 x 50              |         |
| Label Colour:                   | White Label           |         |
| Label Qty:                      | 2                     |         |
| <b>Outer Box Dimensions (If</b> | 'Applicable)          |         |
| Length (mm):                    |                       |         |
| Width (mm):                     | 780                   |         |
| Height (mm):                    | 570                   |         |
| Depth (mm):                     | 450                   |         |
| Gross Weight (kg):              | 26                    |         |
| Barcode:                        | 5056211897774         |         |
| <b>Product Details</b>          |                       |         |
| Country of Origin:              | China                 |         |
| Fitting Instruction:            | No                    |         |
| Product Material:               | Brass/ABS             |         |
| Mount Type:                     | Surface, Wall         |         |
| Outlet Elbow Supplied:          | No                    |         |
| Easy Clean:                     | Yes                   |         |
| Head Included:                  | Yes                   |         |
| Handset Included:               | Yes                   |         |
| Body Jets Included:             | No                    |         |
| No of Body Jets:                | Not Applicable        |         |
| Operating Pressure (bar):       | 1                     |         |
| Valve/Cartridge Type:           | 1/4 Turn Ceramic Disc |         |
| Flow Rates (L/min): 0.1 bar: N/ |                       | bar: 14 |
| TMV2 Approved: No               | Approval No: N/A      |         |
| TMV3 Approved: No               | Approval No: N/A      |         |
| WRAS Approved: No               | Approval No: N/A      |         |
| Head Function:                  | Single                |         |
| Handset Function:               | Multiple Settings     |         |
| Body Jet Info:                  | Not Applicable        |         |
| Pipe Size:                      | 15 mm (1/2" Bsp)      |         |
| Pipe Centres:                   | 150 mm                |         |
| Colour/Finish:                  | Matt Black            |         |
| Hose Included:                  | Yes                   |         |
| No. of Outlets:                 | 2                     |         |
| Tio. of Outlets.                |                       |         |