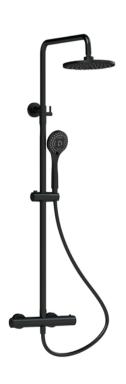

Sales Code: JTY475 Description: Round Thermostatic Bar Valve & Kit

| <b>Product Dimensions</b>       |                       |         |
|---------------------------------|-----------------------|---------|
| Length (mm):                    |                       |         |
| Width (mm):                     | 267                   |         |
| Height (mm):                    | 1245                  |         |
| Depth (mm):                     | 429                   |         |
| Nett Weight (kg):               | 3.75                  |         |
| Packaging Dimensions            |                       |         |
| Length (mm):                    | 750                   |         |
| Width (mm):                     | 340                   |         |
| Height (mm):                    | 310                   |         |
| Gross Weight (kg):              | 3.75                  |         |
|                                 | 3.13                  |         |
| Packaging Data                  | WI '' O II I I I      |         |
| Box Colour:                     | White Cardboard Box   |         |
| Box Qty:                        | 1                     |         |
| Label Size:                     | 100 x 50              |         |
| Label Colour:                   | White Label           |         |
| Label Qty:                      | 2                     |         |
| <b>Outer Box Dimensions (If</b> | 'Applicable)          |         |
| Length (mm):                    |                       |         |
| Width (mm):                     | 780                   |         |
| Height (mm):                    | 570                   |         |
| Depth (mm):                     | 450                   |         |
| Gross Weight (kg):              | 26                    |         |
| Barcode:                        | 5056211897774         |         |
| <b>Product Details</b>          |                       |         |
| Country of Origin:              | China                 |         |
| Fitting Instruction:            | No                    |         |
| Product Material:               | Brass/ABS             |         |
| Mount Type:                     | Surface, Wall         |         |
| Outlet Elbow Supplied:          | No                    |         |
| Easy Clean:                     | Yes                   |         |
| Head Included:                  | Yes                   |         |
| Handset Included:               | Yes                   |         |
| Body Jets Included:             | No                    |         |
| No of Body Jets:                | Not Applicable        |         |
| Operating Pressure (bar):       | 1                     |         |
| Valve/Cartridge Type:           | 1/4 Turn Ceramic Disc |         |
| Flow Rates (L/min): 0.1 bar: N/ |                       | bar: 14 |
| TMV2 Approved: No               | Approval No: N/A      |         |
| TMV3 Approved: No               | Approval No: N/A      |         |
| WRAS Approved: No               | Approval No: N/A      |         |
| Head Function:                  | Single                |         |
| Handset Function:               | Multiple Settings     |         |
| Body Jet Info:                  | Not Applicable        |         |
| Pipe Size:                      | 15 mm (1/2" Bsp)      |         |
| Pipe Centres:                   | 150 mm                |         |
| Colour/Finish:                  | Matt Black            |         |
| Hose Included:                  | Yes                   |         |
| No. of Outlets:                 | 2                     |         |
| Tio. of Outlets.                |                       |         |