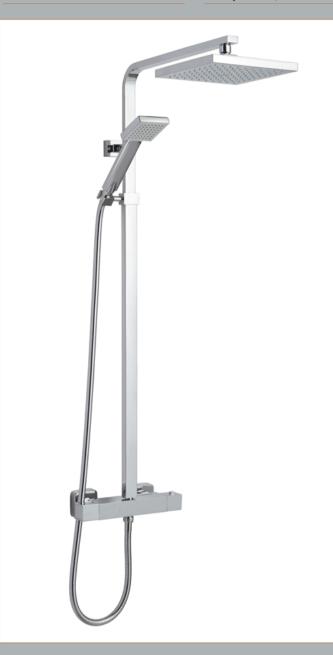

## TECHNICAL DATA SHEET

ROXOR

**Description:** Square Thermostatic Bar Valve & Kit

-200

| Length (mm):                      |                       |           |
|-----------------------------------|-----------------------|-----------|
| Width (mm):                       | 200                   |           |
| Height (mm):                      | 1200                  |           |
| Depth (mm):                       | 465                   |           |
| Nett Weight (kg):                 | 4.9                   |           |
| Packaging Dimensions              |                       |           |
| Length (mm):                      | 100                   |           |
| Width (mm):                       | 415                   |           |
| Height (mm):                      | 110                   |           |
| Gross Weight (kg):                | 4.9                   |           |
|                                   | т.5                   |           |
| Packaging Data                    | White Could and Day   |           |
| Box Colour:                       | White Cardboard Box   |           |
| Box Qty:                          | 1                     |           |
| Label Size:                       | 100 x 50              |           |
| Label Colour:                     | White Label           |           |
| Label Qty:                        | 2                     |           |
| <b>Outer Box Dimensions (If</b> A | Applicable)           |           |
| Length (mm):                      |                       |           |
| Width (mm):                       |                       |           |
| Height (mm):                      |                       |           |
| Depth (mm):                       |                       |           |
| Gross Weight (kg):                | 15                    |           |
| Barcode:                          | 5055369076888         |           |
| Product Details                   |                       |           |
| Country of Origin:                | China                 |           |
| Fitting Instruction:              | Yes                   |           |
| Product Material:                 | Brass/ABS             |           |
| Mount Type:                       | Wall, Surface         |           |
| Outlet Elbow Supplied:            | No                    |           |
| Easy Clean:                       | Yes                   |           |
| Head Included:                    | Yes                   |           |
| Handset Included:                 | Yes                   |           |
| Body Jets Included:               | No                    |           |
| No of Body Jets:                  | Not Applicable        |           |
| Operating Pressure (bar):         | 0.5                   |           |
| Valve/Cartridge Type:             | 1/4 Turn Ceramic Disc |           |
| Flow Rates (L/min): 0.1 bar: N/A  |                       | 3 bar: 12 |
| TMV2 Approved: No                 | Approval No: N/A      |           |
| TMV3 Approved: No                 | Approval No: N/A      |           |
| WRAS Approved: No                 | Approval No: N/A      |           |
| Head Function:                    | Single                |           |
| Handset Function:                 | Single Setting        |           |
| Body Jet Info:                    | Not Applicable        |           |
| Pipe Size:                        | 15 mm (1/2" Bsp)      |           |
| Pipe Centres:                     | 150 mm                |           |
| Colour/Finish:                    | Chrome                |           |
| Hose Included:                    | Yes                   |           |
| No. of Outlets:                   | 2                     |           |