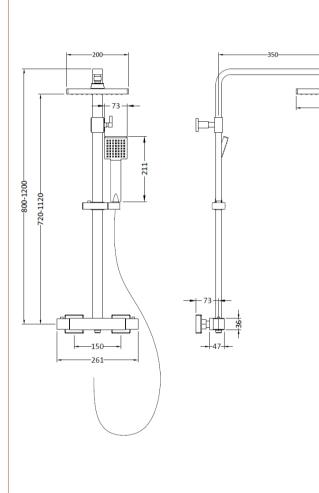

## TECHNICAL DATA SHEET

ROXOR

**Description:** Square Thermostatic Bar Valve & Kit

-200

| Length (mm):                      |                       |           |
|-----------------------------------|-----------------------|-----------|
| Width (mm):                       | 200                   |           |
| Height (mm):                      | 1200                  |           |
| Depth (mm):                       | 465                   |           |
| Nett Weight (kg):                 | 4.9                   |           |
| Packaging Dimensions              |                       |           |
| Length (mm):                      | 100                   |           |
| Width (mm):                       | 415                   |           |
| Height (mm):                      | 110                   |           |
| Gross Weight (kg):                | 4.9                   |           |
|                                   | т.5                   |           |
| Packaging Data                    | White Could and Day   |           |
| Box Colour:                       | White Cardboard Box   |           |
| Box Qty:                          | 1                     |           |
| Label Size:                       | 100 x 50              |           |
| Label Colour:                     | White Label           |           |
| Label Qty:                        | 2                     |           |
| <b>Outer Box Dimensions (If</b> A | Applicable)           |           |
| Length (mm):                      |                       |           |
| Width (mm):                       |                       |           |
| Height (mm):                      |                       |           |
| Depth (mm):                       |                       |           |
| Gross Weight (kg):                | 15                    |           |
| Barcode:                          | 5055369076888         |           |
| Product Details                   |                       |           |
| Country of Origin:                | China                 |           |
| Fitting Instruction:              | Yes                   |           |
| Product Material:                 | Brass/ABS             |           |
| Mount Type:                       | Wall, Surface         |           |
| Outlet Elbow Supplied:            | No                    |           |
| Easy Clean:                       | Yes                   |           |
| Head Included:                    | Yes                   |           |
| Handset Included:                 | Yes                   |           |
| Body Jets Included:               | No                    |           |
| No of Body Jets:                  | Not Applicable        |           |
| Operating Pressure (bar):         | 0.5                   |           |
| Valve/Cartridge Type:             | 1/4 Turn Ceramic Disc |           |
| Flow Rates (L/min): 0.1 bar: N/A  |                       | 3 bar: 12 |
| TMV2 Approved: No                 | Approval No: N/A      |           |
| TMV3 Approved: No                 | Approval No: N/A      |           |
| WRAS Approved: No                 | Approval No: N/A      |           |
| Head Function:                    | Single                |           |
| Handset Function:                 | Single Setting        |           |
| Body Jet Info:                    | Not Applicable        |           |
| Pipe Size:                        | 15 mm (1/2" Bsp)      |           |
| Pipe Centres:                     | 150 mm                |           |
| Colour/Finish:                    | Chrome                |           |
| Hose Included:                    | Yes                   |           |
| No. of Outlets:                   | 2                     |           |