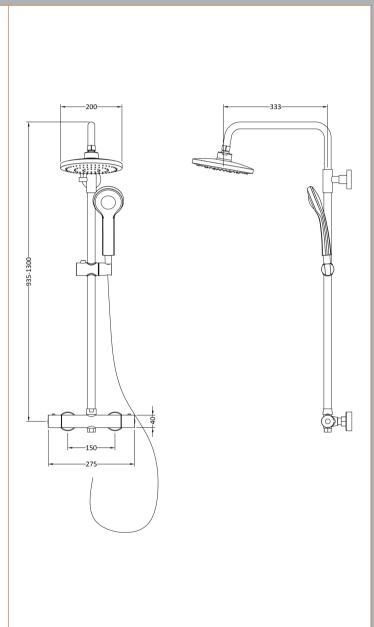

Sales Code: JTY375 Description: Round Thermostatic Bar Valve & Kit

| roduct Dimensions                      |                       |
|----------------------------------------|-----------------------|
| ength (mm):                            |                       |
| /idth (mm):                            | 267                   |
| eight (mm):                            | 1245                  |
| epth (mm):                             | 429                   |
| ett Weight (kg):                       | 3.75                  |
| ackaging Dimensions                    |                       |
| ength (mm):                            | 750                   |
| 7idth (mm):                            | 340                   |
| eight (mm):                            |                       |
| ross Weight (kg):                      | 3.75                  |
| ackaging Data                          |                       |
| ox Colour:                             | White Cardboard Box   |
| ox Otv:                                | 1                     |
| abel Size:                             | 100 × 50              |
| abel Colour:                           | White Label           |
| abel Qty:                              | 2                     |
|                                        | <del>-</del>          |
| outer Box Dimensions (If Application)  | able)                 |
| ength (mm):                            | 700                   |
| ridth (mm):                            | 780                   |
| eight (mm):                            | 570                   |
| epth (mm):                             | 450                   |
| ross Weight (kg):                      | 26                    |
| arcode:                                | 5055369026869         |
| roduct Details                         |                       |
| ountry of Origin:                      | United Kingdom        |
| tting Instruction:                     | Yes                   |
| roduct Material:                       | Brass/ABS             |
| lount Type:                            | Surface, Wall         |
| utlet Elbow Supplied:                  | No                    |
| asy Clean:                             | Yes                   |
| ead Included:                          | Yes                   |
| andset Included:                       | Yes                   |
| ody Jets Included:                     | No                    |
| o of Body Jets:                        | Not Applicable        |
| perating Pressure (bar):               | 1                     |
| alve/Cartridge Type:                   | 1/4 Turn Ceramic Disc |
| ow Rates (L/min): 0.1 bar: N/A 0.5 bar |                       |
| **                                     | Approval No: N/A      |
| **                                     | Approval No: N/A      |
| **                                     | Approval No: N/A      |
| ead Function:                          | Single                |
| andset Function:                       | Multiple Settings     |
| ody Jet Info:                          | Not Applicable        |
| pe Size:                               | 15 mm (1/2" Bsp)      |
| pe Centres:                            | 150 mm                |
| olour/Finish:                          | Chrome                |
| ose Included:                          | Yes 2                 |
| o. of Outlets:                         | 4                     |