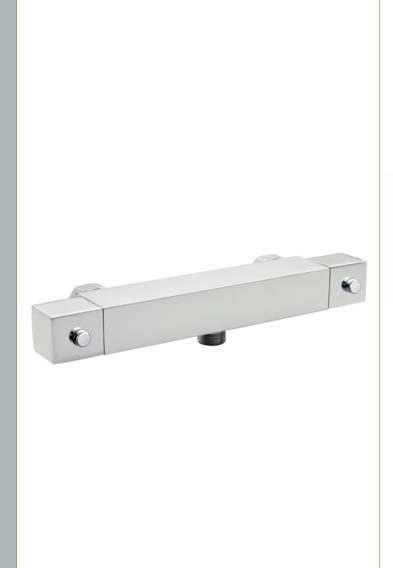

Sales Code: JTY316 Description: Thermostatic Bar Valve

| <b>Product Dimensions</b>      |                                          |
|--------------------------------|------------------------------------------|
| Length (mm):                   |                                          |
| Width (mm):                    | 257                                      |
| Height (mm):                   | 32                                       |
| Depth (mm):                    | 40                                       |
| Nett Weight (kg):              | 1.46                                     |
| <b>Packaging Dimensions</b>    |                                          |
| Length (mm):                   | 290                                      |
| Width (mm):                    | 80                                       |
| Height (mm):                   |                                          |
| Gross Weight (kg):             | 1.46                                     |
| Packaging Data                 |                                          |
| Box Colour:                    | White Cardboard Box                      |
| Box Qty:                       | 1                                        |
| Label Size:                    | 100 x 50                                 |
| Label Colour:                  | White Label                              |
| Label Qty:                     | 2                                        |
| Outer Box Dimensions (If       | Applicable)                              |
| Length (mm):                   | Tr ············                          |
| Width (mm):                    | 340                                      |
| Height (mm):                   | 180                                      |
| Depth (mm):                    | 370                                      |
| Gross Weight (kg):             | 15                                       |
| Barcode:                       | 5055146199281                            |
| <b>Product Details</b>         |                                          |
| Country of Origin:             | China                                    |
| Fitting Instruction:           | Yes                                      |
| Product Material:              | Brass/ABS                                |
| Mount Type:                    | Wall, Surface                            |
| Outlet Elbow Supplied:         | No                                       |
| Easy Clean:                    | Not Applicable                           |
| Head Included:                 | No                                       |
| Handset Included:              | No                                       |
| Body Jets Included:            | No                                       |
| No of Body Jets:               | Not Applicable                           |
| Operating Pressure (bar):      | 0.5                                      |
| Valve/Cartridge Type:          | 1/4 Turn Ceramic Disc                    |
| Flow Rates (L/min): 0.1 bar: 4 | 0.5 bar: 9 1 bar: 14 2 bar: 21 3 bar: 26 |
| TMV2 Approved: No              | Approval No: N/A                         |
| TMV3 Approved: No              | Approval No: N/A                         |
| WRAS Approved: No              | Approval No: N/A                         |
| Head Function:                 | Not Applicable                           |
| Handset Function:              | Not Applicable                           |
| Body Jet Info:                 | Not Applicable                           |
| Pipe Size:                     | 15 mm (1/2" Bsp)                         |
| Pipe Centres:                  | 150 mm                                   |
| Colour/Finish:                 | Chrome                                   |
| Hose Included:                 | No                                       |
| No. of Outlets:                | 1                                        |