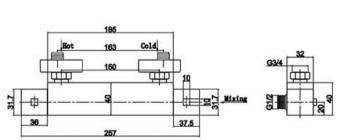

Sales Code: JTY316 Description: Thermostatic Bar Valve

| <b>Product Dimensions</b>      |                                          |
|--------------------------------|------------------------------------------|
| Length (mm):                   |                                          |
| Width (mm):                    | 257                                      |
| Height (mm):                   | 32                                       |
| Depth (mm):                    | 40                                       |
| Nett Weight (kg):              | 1.46                                     |
| <b>Packaging Dimensions</b>    |                                          |
| Length (mm):                   | 290                                      |
| Width (mm):                    | 80                                       |
| Height (mm):                   |                                          |
| Gross Weight (kg):             | 1.46                                     |
| Packaging Data                 |                                          |
| Box Colour:                    | White Cardboard Box                      |
| Box Qty:                       | 1                                        |
| Label Size:                    | 100 x 50                                 |
| Label Colour:                  | White Label                              |
| Label Qty:                     | 2                                        |
| Outer Box Dimensions (If       | Applicable)                              |
| Length (mm):                   | Tr ············                          |
| Width (mm):                    | 340                                      |
| Height (mm):                   | 180                                      |
| Depth (mm):                    | 370                                      |
| Gross Weight (kg):             | 15                                       |
| Barcode:                       | 5055146199281                            |
| <b>Product Details</b>         |                                          |
| Country of Origin:             | China                                    |
| Fitting Instruction:           | Yes                                      |
| Product Material:              | Brass/ABS                                |
| Mount Type:                    | Wall, Surface                            |
| Outlet Elbow Supplied:         | No                                       |
| Easy Clean:                    | Not Applicable                           |
| Head Included:                 | No                                       |
| Handset Included:              | No                                       |
| Body Jets Included:            | No                                       |
| No of Body Jets:               | Not Applicable                           |
| Operating Pressure (bar):      | 0.5                                      |
| Valve/Cartridge Type:          | 1/4 Turn Ceramic Disc                    |
| Flow Rates (L/min): 0.1 bar: 4 | 0.5 bar: 9 1 bar: 14 2 bar: 21 3 bar: 26 |
| TMV2 Approved: No              | Approval No: N/A                         |
| TMV3 Approved: No              | Approval No: N/A                         |
| WRAS Approved: No              | Approval No: N/A                         |
| Head Function:                 | Not Applicable                           |
| Handset Function:              | Not Applicable                           |
| Body Jet Info:                 | Not Applicable                           |
| Pipe Size:                     | 15 mm (1/2" Bsp)                         |
| Pipe Centres:                  | 150 mm                                   |
| Colour/Finish:                 | Chrome                                   |
| Hose Included:                 | No                                       |
| No. of Outlets:                | 1                                        |