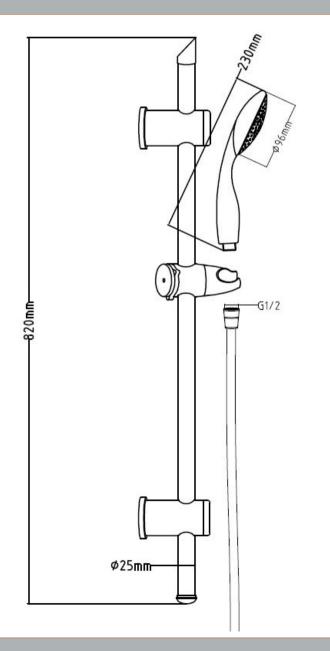

Sales Code: JTY035 Description: Water Saving Shower Kit

| <b>Product Dimensions</b>    |                                             |
|------------------------------|---------------------------------------------|
| Length (mm):                 |                                             |
| Width (mm):                  | 96                                          |
| Height (mm):                 | 820                                         |
| Depth (mm):                  |                                             |
| Nett Weight (kg):            | 1.42                                        |
| <b>Packaging Dimensions</b>  |                                             |
| Length (mm):                 | 790                                         |
| Width (mm):                  | 160                                         |
| Height (mm):                 |                                             |
| Gross Weight (kg):           | 1.42                                        |
| Packaging Data               |                                             |
| Box Colour:                  | White Cardboard Box                         |
| Box Qty:                     | 1                                           |
| Label Size:                  | 100 x 50                                    |
| Label Colour:                | White Label                                 |
| Label Qty:                   | 2                                           |
|                              | <del></del>                                 |
| Outer Box Dimensions (If App | plicable)                                   |
| Length (mm):                 | 1000                                        |
| Width (mm):                  | 1090                                        |
| Height (mm):                 | 350                                         |
| Depth (mm):                  | 430                                         |
| Gross Weight (kg):           | 21                                          |
| Barcode:                     | 5055369044313                               |
| Product Details              |                                             |
| Country of Origin:           | United Kingdom                              |
| Fitting Instruction:         | No                                          |
| Product Material:            | Brass/ABS                                   |
| Mount Type:                  | Surface, Wall                               |
| Outlet Elbow Supplied:       | Yes                                         |
| Easy Clean:                  | Yes                                         |
| Head Included:               | No                                          |
| Handset Included:            | Yes                                         |
| Body Jets Included:          | No                                          |
| No of Body Jets:             | Not Applicable                              |
| Operating Pressure (bar):    | 0.5                                         |
| Valve/Cartridge Type:        | Not Applicable                              |
|                              | 5 bar: N/A 1 bar: N/A 2 bar: N/A 3 bar: N/A |
| TMV2 Approved: No            | Approval No: N/A                            |
| TMV3 Approved: No            | Approval No: N/A                            |
| WRAS Approved: No            | Approval No: N/A                            |
| Head Function:               | Not Applicable                              |
| Handset Function:            | Single Setting                              |
| Body Jet Info:               | Not Applicable                              |
| Pipe Size:                   | 15 mm (1/2" Bsp)                            |
| Pipe Centres:                | N/A                                         |
| Colour/Finish:               | Chrome                                      |
| Hose Included:               | Yes                                         |
| No. of Outlets:              | 1                                           |