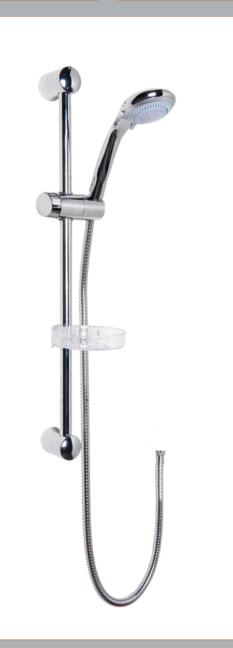

## TECHNICAL DATA SHEET

ROXOR

Sales Code: JTY034

**Description:** Slide Rail Kit

| Length (mm):                     |                                               |
|----------------------------------|-----------------------------------------------|
| Width (mm):                      | 168                                           |
| Height (mm):                     | 595                                           |
| Depth (mm):                      | 71                                            |
| Nett Weight (kg):                | 0.68                                          |
| Packaging Dimensions             |                                               |
| Length (mm):                     | 560                                           |
| Width (mm):                      | 110                                           |
| Height (mm):                     |                                               |
| Gross Weight (kg):               | 0.68                                          |
| Packaging Data                   |                                               |
| Box Colour:                      | White Cardboard Box                           |
| Box Qty:                         | 1                                             |
| Label Size:                      | 100 x 50                                      |
| Label Colour:                    | White Label                                   |
| Label Qty:                       | 2                                             |
| Outer Box Dimensions (If A       |                                               |
| Length (mm):                     | ppheable)                                     |
| Width (mm):                      |                                               |
|                                  |                                               |
| Height (mm):                     |                                               |
| Depth (mm):                      | 0                                             |
| Gross Weight (kg):               | 8                                             |
| Barcode:                         | 5055369034819                                 |
| Product Details                  |                                               |
| Country of Origin:               | China                                         |
| Fitting Instruction:             | No                                            |
| Product Material:                | Brass/ABS                                     |
| Mount Type:                      | Surface, Wall                                 |
| Outlet Elbow Supplied:           | No                                            |
| Easy Clean:                      | Yes                                           |
| Head Included:                   | No                                            |
| Handset Included:                | Yes                                           |
| Body Jets Included:              | No                                            |
| No of Body Jets:                 | Not Applicable                                |
| Operating Pressure (bar):        | 0.1                                           |
| Valve/Cartridge Type:            | Not Applicable                                |
| Flow Rates (L/min): 0.1 bar: N/A | 0.5 bar: N/A 1 bar: N/A 2 bar: N/A 3 bar: N/A |
| TMV2 Approved: No                | Approval No: N/A                              |
| TMV3 Approved: No                | Approval No: N/A                              |
| WRAS Approved: No                | Approval No: N/A                              |
| Head Function:                   | Not Applicable                                |
| Handset Function:                | Multiple Settings                             |
| Body Jet Info:                   | Not Applicable                                |
| Pipe Size:                       | 15 mm (1/2" Bsp)                              |
| Pipe Centres:                    | N/A                                           |
| Colour/Finish:                   | Chrome                                        |
| Colour/Finish:                   | omonie                                        |