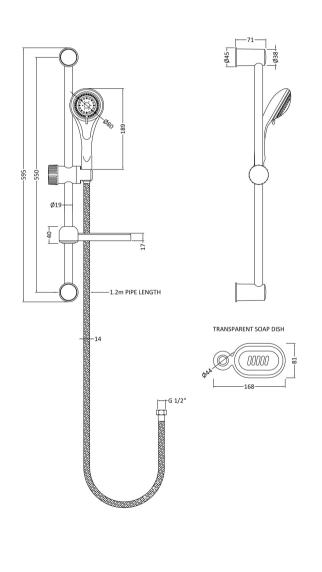

## TECHNICAL DATA SHEET

ROXOR

Sales Code: JTY034

**Description:** Slide Rail Kit

| Length (mm):                     |                                               |
|----------------------------------|-----------------------------------------------|
| Width (mm):                      | 168                                           |
| Height (mm):                     | 595                                           |
| Depth (mm):                      | 71                                            |
| Nett Weight (kg):                | 0.68                                          |
| Packaging Dimensions             |                                               |
| Length (mm):                     | 560                                           |
| Width (mm):                      | 110                                           |
| Height (mm):                     |                                               |
| Gross Weight (kg):               | 0.68                                          |
| Packaging Data                   |                                               |
| Box Colour:                      | White Cardboard Box                           |
| Box Qty:                         | 1                                             |
| Label Size:                      | 100 x 50                                      |
| Label Colour:                    | White Label                                   |
| Label Qty:                       | 2                                             |
| Outer Box Dimensions (If A       |                                               |
| Length (mm):                     | ppheable)                                     |
| Width (mm):                      |                                               |
|                                  |                                               |
| Height (mm):                     |                                               |
| Depth (mm):                      | 0                                             |
| Gross Weight (kg):               | 8                                             |
| Barcode:                         | 5055369034819                                 |
| Product Details                  |                                               |
| Country of Origin:               | China                                         |
| Fitting Instruction:             | No                                            |
| Product Material:                | Brass/ABS                                     |
| Mount Type:                      | Surface, Wall                                 |
| Outlet Elbow Supplied:           | No                                            |
| Easy Clean:                      | Yes                                           |
| Head Included:                   | No                                            |
| Handset Included:                | Yes                                           |
| Body Jets Included:              | No                                            |
| No of Body Jets:                 | Not Applicable                                |
| Operating Pressure (bar):        | 0.1                                           |
| Valve/Cartridge Type:            | Not Applicable                                |
| Flow Rates (L/min): 0.1 bar: N/A | 0.5 bar: N/A 1 bar: N/A 2 bar: N/A 3 bar: N/A |
| TMV2 Approved: No                | Approval No: N/A                              |
| TMV3 Approved: No                | Approval No: N/A                              |
| WRAS Approved: No                | Approval No: N/A                              |
| Head Function:                   | Not Applicable                                |
| Handset Function:                | Multiple Settings                             |
| Body Jet Info:                   | Not Applicable                                |
| Pipe Size:                       | 15 mm (1/2" Bsp)                              |
| Pipe Centres:                    | N/A                                           |
| Colour/Finish:                   | Chrome                                        |
| Colour/Finish:                   | omonie                                        |