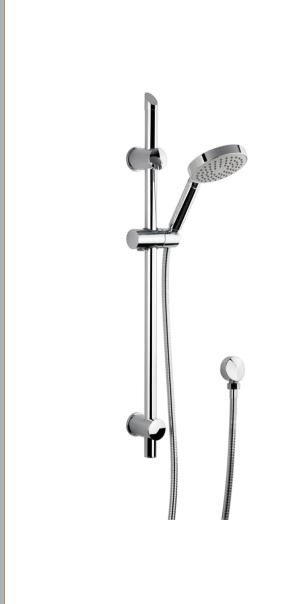

Sales Code: JTY004 Description: Slider Rail Kit

| <b>Product Dimensions</b>   |                                                   |
|-----------------------------|---------------------------------------------------|
| Length (mm):                |                                                   |
| Width (mm):                 | 96                                                |
| Height (mm):                | 740                                               |
| Depth (mm):                 | 76                                                |
| Nett Weight (kg):           | 1.19                                              |
| <b>Packaging Dimensions</b> |                                                   |
| Length (mm):                | 790                                               |
| Width (mm):                 | 160                                               |
| Height (mm):                |                                                   |
| Gross Weight (kg):          | 1.19                                              |
| Packaging Data              |                                                   |
| Box Colour:                 | White Cardboard Box                               |
| Box Oty:                    | 1                                                 |
| Label Size:                 | 100 x 50                                          |
| Label Colour:               | White Label                                       |
| Label Qty:                  | 2                                                 |
| Outer Box Dimensions (      |                                                   |
| Length (mm):                | 11                                                |
| Width (mm):                 | 430                                               |
| Height (mm):                | 340                                               |
| Depth (mm):                 | 800                                               |
| Gross Weight (kg):          | 18                                                |
| Barcode:                    | 5055146163961                                     |
| <b>Product Details</b>      |                                                   |
| Country of Origin:          | China                                             |
| Fitting Instruction:        | No                                                |
| Product Material:           | Brass/ABS                                         |
| Mount Type:                 | Surface, Wall                                     |
| Outlet Elbow Supplied:      | Yes                                               |
| Easy Clean:                 | Yes                                               |
| Head Included:              | No                                                |
| Handset Included:           | Yes                                               |
| Body Jets Included:         | No                                                |
| No of Body Jets:            | Not Applicable                                    |
| Operating Pressure (bar):   | 0.5                                               |
| Valve/Cartridge Type:       | Not Applicable                                    |
|                             | N/A 0.5 bar: N/A 1 bar: N/A 2 bar: N/A 3 bar: N/A |
| TMV2 Approved: No           | Approval No: N/A                                  |
| TMV3 Approved: No           | Approval No: N/A                                  |
| WRAS Approved: No           | Approval No: N/A                                  |
| Head Function:              | Not Applicable                                    |
| Handset Function:           | Single Setting                                    |
| Body Jet Info:              | Not Applicable                                    |
| Pipe Size:                  | 15 mm (1/2" Bsp)                                  |
| Pipe Centres:               | N/A                                               |
| Colour/Finish:              | Chrome                                            |
| Hose Included:              | Yes                                               |
| No. of Outlets:             | 1                                                 |
|                             |                                                   |