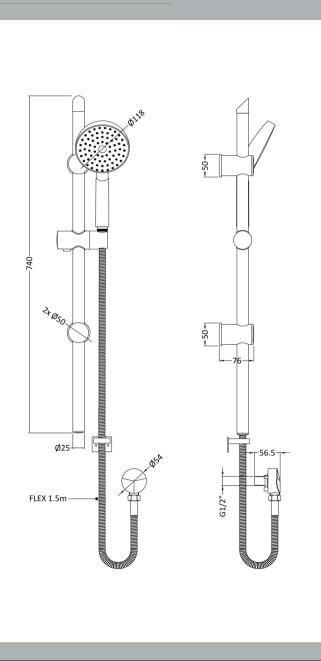

Sales Code: JTY004 Description: Slider Rail Kit

| <b>Product Dimensions</b>   |                                                   |
|-----------------------------|---------------------------------------------------|
| Length (mm):                |                                                   |
| Width (mm):                 | 96                                                |
| Height (mm):                | 740                                               |
| Depth (mm):                 | 76                                                |
| Nett Weight (kg):           | 1.19                                              |
| <b>Packaging Dimensions</b> |                                                   |
| Length (mm):                | 790                                               |
| Width (mm):                 | 160                                               |
| Height (mm):                |                                                   |
| Gross Weight (kg):          | 1.19                                              |
| Packaging Data              |                                                   |
| Box Colour:                 | White Cardboard Box                               |
| Box Oty:                    | 1                                                 |
| Label Size:                 | 100 x 50                                          |
| Label Colour:               | White Label                                       |
| Label Qty:                  | 2                                                 |
| Outer Box Dimensions (      |                                                   |
| Length (mm):                | 11                                                |
| Width (mm):                 | 430                                               |
| Height (mm):                | 340                                               |
| Depth (mm):                 | 800                                               |
| Gross Weight (kg):          | 18                                                |
| Barcode:                    | 5055146163961                                     |
| <b>Product Details</b>      |                                                   |
| Country of Origin:          | China                                             |
| Fitting Instruction:        | No                                                |
| Product Material:           | Brass/ABS                                         |
| Mount Type:                 | Surface, Wall                                     |
| Outlet Elbow Supplied:      | Yes                                               |
| Easy Clean:                 | Yes                                               |
| Head Included:              | No                                                |
| Handset Included:           | Yes                                               |
| Body Jets Included:         | No                                                |
| No of Body Jets:            | Not Applicable                                    |
| Operating Pressure (bar):   | 0.5                                               |
| Valve/Cartridge Type:       | Not Applicable                                    |
|                             | N/A 0.5 bar: N/A 1 bar: N/A 2 bar: N/A 3 bar: N/A |
| TMV2 Approved: No           | Approval No: N/A                                  |
| TMV3 Approved: No           | Approval No: N/A                                  |
| WRAS Approved: No           | Approval No: N/A                                  |
| Head Function:              | Not Applicable                                    |
| Handset Function:           | Single Setting                                    |
| Body Jet Info:              | Not Applicable                                    |
| Pipe Size:                  | 15 mm (1/2" Bsp)                                  |
| Pipe Centres:               | N/A                                               |
| Colour/Finish:              | Chrome                                            |
| Hose Included:              | Yes                                               |
| No. of Outlets:             | 1                                                 |
|                             |                                                   |