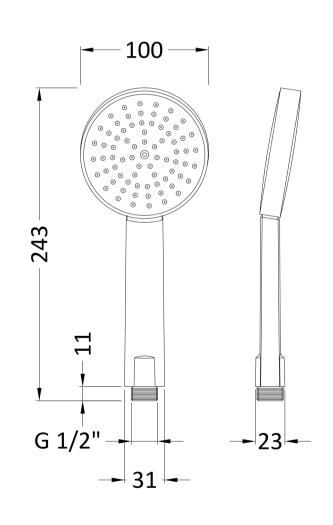

Sales Code: HS001 Description: Single Function Water Saving Handset

| <b>Product Dimensions</b>              |                                          |
|----------------------------------------|------------------------------------------|
| Length (mm):                           |                                          |
| Width (mm):                            | 100                                      |
| Height (mm):                           | 243                                      |
| Depth (mm):                            | 23                                       |
| Nett Weight (kg):                      | 0.23                                     |
| Packaging Dimensions                   |                                          |
| Length (mm):                           | 275                                      |
| Width (mm):                            | 110                                      |
| Height (mm):                           |                                          |
| Gross Weight (kg):                     | 0.23                                     |
| Packaging Data                         |                                          |
| Box Colour:                            | White Cardboard Box                      |
| Box Qty:                               | 1                                        |
| Label Size:                            | 100 x 50                                 |
| Label Colour:                          | White Label                              |
| Label Qty:                             | 1                                        |
| Outer Box Dimensions (If Appli         | cable)                                   |
| Length (mm):                           |                                          |
| Width (mm):                            |                                          |
| Height (mm):                           |                                          |
| Depth (mm):                            |                                          |
| Gross Weight (kg):                     |                                          |
| Barcode:                               | 5055369036592                            |
| Product Details                        |                                          |
| Country of Origin:                     | China                                    |
| Fitting Instruction:                   | No                                       |
| Product Material:                      | ABS Plastic                              |
| Mount Type:                            | Not Applicable                           |
| Outlet Elbow Supplied:                 | No                                       |
| Easy Clean:                            | Yes                                      |
| Head Included:                         | Not Applicable                           |
| Handset Included:                      | Yes                                      |
| Body Jets Included:                    | Not Applicable                           |
| No of Body Jets:                       | Not Applicable                           |
| Operating Pressure (bar):              | 0.1                                      |
| Valve/Cartridge Type:                  | Not Applicable                           |
| Flow Rates (L/min): 0.1 bar: N/A 0.5 b | ar: N/A 1 bar: N/A 2 bar: N/A 3 bar: N/A |
| TMV2 Approved: No                      | Approval No: N/A                         |
| TMV3 Approved: No                      | Approval No: N/A                         |
| WRAS Approved: No                      | Approval No: N/A                         |
| Head Function:                         | Single                                   |
| Handset Function:                      | Single Setting                           |
| Body Jet Info:                         | Not Applicable                           |
| Pipe Size:                             | Not Applicable                           |
| Pipe Centres:                          | N/A                                      |
| Colour/Finish:                         | Chrome                                   |
| Hose Included:                         | No                                       |
| No. of Outlets:                        | N/A                                      |