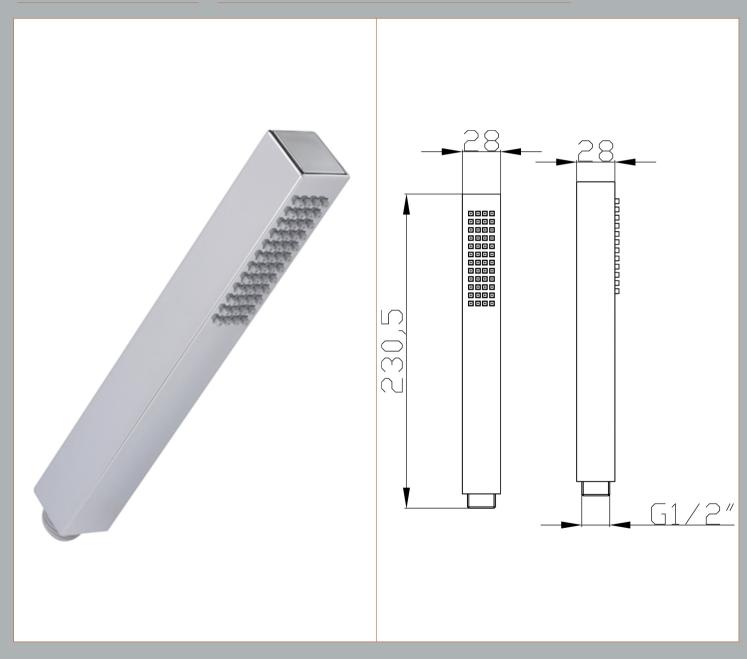

Sales Code: HO310 Description: Minimalist Square Handset

| <b>Product Dimensions</b>                       |                                                        |
|-------------------------------------------------|--------------------------------------------------------|
| Length (mm):                                    |                                                        |
| Width (mm):                                     | 28                                                     |
| Height (mm):                                    | 231                                                    |
| Depth (mm):                                     | 28                                                     |
| Nett Weight (kg):                               | 0.13                                                   |
| <b>Packaging Dimensions</b>                     |                                                        |
| Length (mm):                                    | 40                                                     |
| Width (mm):                                     | 40                                                     |
| Height (mm):                                    |                                                        |
| Gross Weight (kg):                              | 0.13                                                   |
| Packaging Data                                  |                                                        |
| Box Colour:                                     | White Cardboard Box                                    |
| Box Qty:                                        | 1                                                      |
| Label Size:                                     | 100 x 50                                               |
| Label Colour:                                   | White Label                                            |
| Label Qty:                                      | 2                                                      |
| Outer Box Dimensions (If Applic                 |                                                        |
|                                                 | abiej                                                  |
| Length (mm):                                    | 420                                                    |
| Width (mm):                                     | <del></del>                                            |
| Height (mm):                                    | 230<br>520                                             |
| Depth (mm):                                     | 13                                                     |
| Gross Weight (kg): Barcode:                     | 5055369010530                                          |
| Product Details                                 | 3033303010330                                          |
|                                                 | China                                                  |
| Country of Origin:                              | China                                                  |
| Fitting Instruction:                            | No ARC Plantin                                         |
| Product Material:                               | ABS Plastic                                            |
| Mount Type:                                     | Not Applicable                                         |
| Outlet Elbow Supplied:                          | No                                                     |
| Easy Clean:<br>Head Included:                   | No                                                     |
| Handset Included:                               | No                                                     |
| Body Jets Included:                             | Yes No                                                 |
|                                                 |                                                        |
| No of Body Jets:                                | Not Applicable 0.1                                     |
| Operating Pressure (bar): Valve/Cartridge Type: |                                                        |
|                                                 | Not Applicable  : N/A 1 bar: N/A 2 bar: N/A 3 bar: N/A |
| TMV2 Approved: No                               | Approval No: N/A                                       |
| **                                              | Approval No: N/A                                       |
| TMV3 Approved: No<br>WRAS Approved: No          | Approval No: N/A                                       |
| Head Function:                                  | Not Applicable                                         |
| Handset Function:                               | Single Setting                                         |
| Body Jet Info:                                  |                                                        |
| Pipe Size:                                      | Not Applicable  Not Applicable                         |
| Pipe Centres:                                   | N/A                                                    |
| Colour/Finish:                                  | Chrome                                                 |
| Hose Included:                                  | No                                                     |
| Trose mended.                                   | 110                                                    |