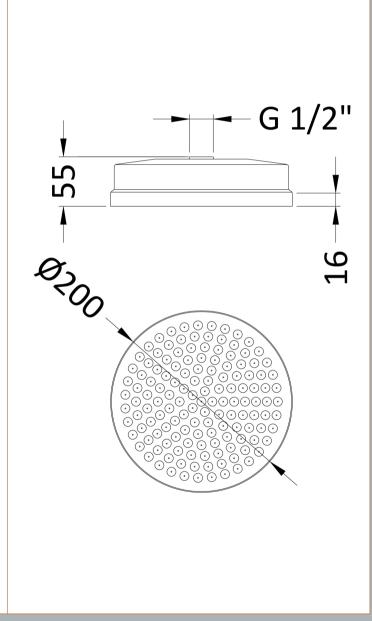

Sales Code: HEAD01 Description: Tec 8" Fixed Head 200mm Diameter

| Product Dimensions                      |                                          |
|-----------------------------------------|------------------------------------------|
| Length (mm):                            |                                          |
| Width (mm):                             | 200                                      |
| Height (mm):                            | 55                                       |
| Depth (mm):                             | 200                                      |
| Nett Weight (kg):                       | 1                                        |
| Packaging Dimensions                    |                                          |
| Length (mm):                            | 210                                      |
| Width (mm):                             | 205                                      |
| Height (mm):                            |                                          |
| Gross Weight (kg):                      | 1                                        |
| Packaging Data                          |                                          |
| Box Colour:                             | White Cardboard Box                      |
| Box Qty:                                | 1                                        |
| Label Size:                             | 100 x 50                                 |
| Label Colour:                           | White Label                              |
| Label Qty:                              | 2                                        |
| Outer Box Dimensions (If Applic         | cable)                                   |
| Length (mm):                            |                                          |
| Width (mm):                             | 220                                      |
| Height (mm):                            | 385                                      |
| Depth (mm):                             | 430                                      |
| Gross Weight (kg):                      | 12                                       |
| Barcode:                                | 5055146185611                            |
| Product Details                         |                                          |
| Country of Origin:                      | China                                    |
| Fitting Instruction:                    | No                                       |
| Product Material:                       | Brass                                    |
| Mount Type:                             | Wall, Surface                            |
| Outlet Elbow Supplied:                  | No                                       |
| Easy Clean:                             |                                          |
| Head Included:                          | Yes                                      |
| Handset Included:                       | No                                       |
| Body Jets Included:                     | Not Applicable                           |
| No of Body Jets:                        |                                          |
| Operating Pressure (bar):               | 0.5                                      |
| Valve/Cartridge Type:                   | Not Applicable                           |
| Flow Rates (L/min): 0.1 bar: N/A 0.5 ba | ar: N/A 1 bar: N/A 2 bar: N/A 3 bar: N/A |
| ΓMV2 Approved: No                       | Approval No: N/A                         |
| ΓMV3 Approved: No                       | Approval No: N/A                         |
| WRAS Approved: No                       | Approval No: N/A                         |
| Head Function:                          | Single                                   |
| Handset Function:                       |                                          |
| Body Jet Info:                          | Not Applicable                           |
| Pipe Size:                              | Not Applicable                           |
| Pipe Centres:                           | Not Applicable                           |
| Colour/Finish:                          | Chrome                                   |
| Hose Included:                          |                                          |
| No. of Outlets:                         | N/A                                      |