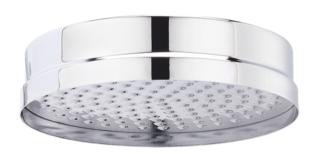

Sales Code: HEAD01 Description: Tec 8" Fixed Head 200mm Diameter

| Product Dimensions                      |                                          |
|-----------------------------------------|------------------------------------------|
| Length (mm):                            |                                          |
| Width (mm):                             | 200                                      |
| Height (mm):                            | 55                                       |
| Depth (mm):                             | 200                                      |
| Nett Weight (kg):                       | 1                                        |
| Packaging Dimensions                    |                                          |
| Length (mm):                            | 210                                      |
| Width (mm):                             | 205                                      |
| Height (mm):                            |                                          |
| Gross Weight (kg):                      | 1                                        |
| Packaging Data                          |                                          |
| Box Colour:                             | White Cardboard Box                      |
| Box Qty:                                | 1                                        |
| Label Size:                             | 100 x 50                                 |
| Label Colour:                           | White Label                              |
| Label Qty:                              | 2                                        |
| Outer Box Dimensions (If Applic         | cable)                                   |
| Length (mm):                            |                                          |
| Width (mm):                             | 220                                      |
| Height (mm):                            | 385                                      |
| Depth (mm):                             | 430                                      |
| Gross Weight (kg):                      | 12                                       |
| Barcode:                                | 5055146185611                            |
| Product Details                         |                                          |
| Country of Origin:                      | China                                    |
| Fitting Instruction:                    | No                                       |
| Product Material:                       | Brass                                    |
| Mount Type:                             | Wall, Surface                            |
| Outlet Elbow Supplied:                  | No                                       |
| Easy Clean:                             |                                          |
| Head Included:                          | Yes                                      |
| Handset Included:                       | No                                       |
| Body Jets Included:                     | Not Applicable                           |
| No of Body Jets:                        |                                          |
| Operating Pressure (bar):               | 0.5                                      |
| Valve/Cartridge Type:                   | Not Applicable                           |
| Flow Rates (L/min): 0.1 bar: N/A 0.5 ba | ar: N/A 1 bar: N/A 2 bar: N/A 3 bar: N/A |
| ΓMV2 Approved: No                       | Approval No: N/A                         |
| ΓMV3 Approved: No                       | Approval No: N/A                         |
| WRAS Approved: No                       | Approval No: N/A                         |
| Head Function:                          | Single                                   |
| Handset Function:                       |                                          |
| Body Jet Info:                          | Not Applicable                           |
| Pipe Size:                              | Not Applicable                           |
| Pipe Centres:                           | Not Applicable                           |
| Colour/Finish:                          | Chrome                                   |
| Hose Included:                          |                                          |
| No. of Outlets:                         | N/A                                      |