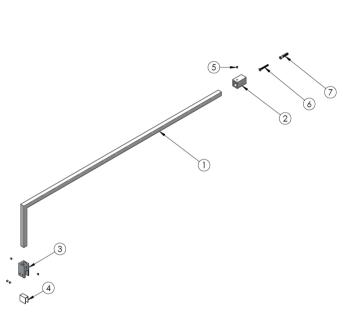

Sales Code: FIX024 Description: Wetroom Screen Support Arm

|    | FIX023                           |   |         |
|----|----------------------------------|---|---------|
| 1  | TOP SUPPORT BAR                  | 1 | ACC1119 |
| 2  | TOP SUPPORT BAR WALL SOCKET      | 1 | ACC1118 |
| 3  | TOP SUPPORT BAR GLASS SOCKET     | 1 | ACC1127 |
| 4  | TOP SUPPORT BAR GLASS SADDLE     | 1 | ACC1128 |
| 5  | M4 x 4 GRUB SCREW                | 5 | SCR1019 |
| 6  | 3.9mm x 30 CSK SELF TAPPER SCREW | 1 | SCR1018 |
| 7  | WALL PLUG                        | 1 | ACC003. |
| 8  | SELF SEALED PLASTIC BAG          | 1 | PAC050  |
| 9  | WRSC PRINTED BOX                 | 1 | BOX1646 |
| 10 | PRODUCT BARCODE LABEL            | 1 | N/A     |