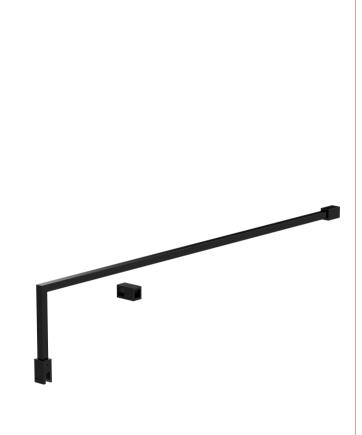

Sales Code: FIX024 Description: Wetroom Screen Support Arm

|    | FIX023                           |   |         |
|----|----------------------------------|---|---------|
| 1  | TOP SUPPORT BAR                  | 1 | ACC1119 |
| 2  | TOP SUPPORT BAR WALL SOCKET      | 1 | ACC1118 |
| 3  | TOP SUPPORT BAR GLASS SOCKET     | 1 | ACC1127 |
| 4  | TOP SUPPORT BAR GLASS SADDLE     | 1 | ACC1128 |
| 5  | M4 x 4 GRUB SCREW                | 5 | SCR1019 |
| 6  | 3.9mm x 30 CSK SELF TAPPER SCREW | 1 | SCR1018 |
| 7  | WALL PLUG                        | 1 | ACC003. |
| 8  | SELF SEALED PLASTIC BAG          | 1 | PAC050  |
| 9  | WRSC PRINTED BOX                 | 1 | BOX1646 |
| 10 | PRODUCT BARCODE LABEL            | 1 | N/A     |