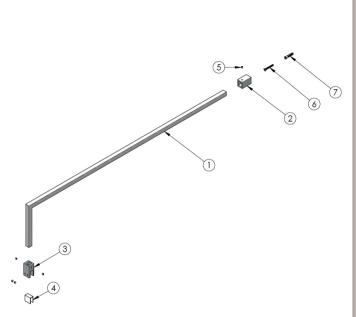

Sales Code: FIX023 Description: Wetroom Screen Support Arm

|    | FIX023                           |   |           |
|----|----------------------------------|---|-----------|
| 1  | TOP SUPPORT BAR                  | 1 | ACC1119AA |
| 2  | TOP SUPPORT BAR WALL SOCKET      | 1 | ACC1118AA |
| 3  | TOP SUPPORT BAR GLASS SOCKET     | 1 | ACC1127AA |
| 4  | TOP SUPPORT BAR GLASS SADDLE     | 1 | ACC1128AA |
| 5  | M4 x 4 GRUB SCREW                | 5 | SCR1019AA |
| 6  | 3.9mm x 30 CSK SELF TAPPER SCREW | 1 | SCR1018AA |
| 7  | WALL PLUG                        | 1 | ACC003AA  |
| 8  | SELF SEALED PLASTIC BAG          | 1 | PAC050AA  |
| 9  | WRSC PRINTED BOX                 | 1 | BOX1646AA |
| 10 | PRODUCT BARCODE LABEL            | 1 | N/A       |