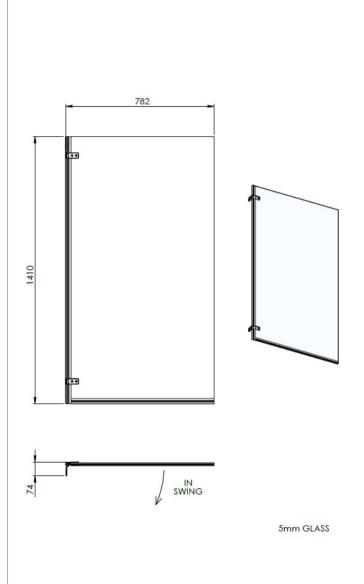

Sales Code: ERSSQ Description: Square Hinged Bath Screen (5)

| 1 Todate Dimensions      |                               |
|--------------------------|-------------------------------|
| Height (mm):             | 1435                          |
| Width (mm):              | 780                           |
| Depth (mm):              | 38                            |
| Nett Weight (kg):        | 14                            |
| Packaging Dimensions     |                               |
| Height (mm):             | 1400                          |
| Width (mm):              | 55                            |
| Length (mm):             | 820                           |
| Gross Weight (kg):       | 14                            |
| Packaging Data           |                               |
| Box Colour:              | Brown Cardboard Box - Printed |
| Box Qty:                 | 1                             |
| Label Size:              | 140 x 30                      |
| Label Colour:            | Not Applicable                |
| Label Qty:               | 0                             |
| Outer Box Dimensions (It | f Applicable)                 |
| Height (mm):             |                               |
| Width (mm):              |                               |
| Depth (mm):              |                               |
| Length (mm):             |                               |
| Gross Weight (kg):       |                               |
| Barcode:                 | 5060272821074                 |
| <b>Product Details</b>   |                               |
| Country of Origin:       | China                         |
| Fitting Instruction:     | Yes                           |
| CE Approval:             | Yes                           |
| Profile Material:        | Aluminium                     |
| Profile Finish:          | Satin Chrome                  |
| Adjustments (mm):        | N/A                           |
| Entry Width (mm):        | N/A                           |
| Swing In Dim (mm):       | 700mm                         |
| Swing Out Dim (mm):      | 700mm                         |
| Radius (mm):             | Not Applicable                |
| Glass Thickness (mm):    | 5                             |
| Easy Fit:                | No                            |
| Easy Clean:              | No                            |
| Handle Style:            | Not Applicable                |
| Handle Material:         | Not Applicable                |
| Enclosure Design:        | Frameless                     |
| Wheel Type:              | Not Applicable                |
| Support Bar Included:    | Support Bar Not Included      |
| Extras:                  | None                          |

**Product Dimensions**