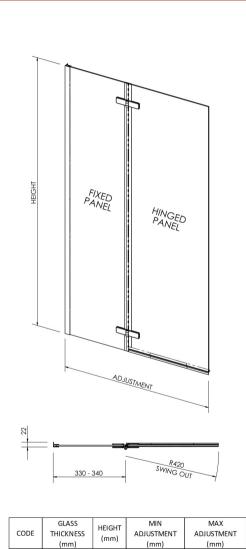

Sales Code: ERSS1 Description: Sq Screen, Ctr Hinge Screen & Return (5)

1400

750

760

ERSS1

| Height (mm):                     | 1400                                         |
|----------------------------------|----------------------------------------------|
| Width (mm):                      | 750                                          |
| Depth (mm):                      | 38                                           |
| Nett Weight (kg):                | 14                                           |
| Packaging Dimensions             |                                              |
| Height (mm):                     | 50                                           |
| Width (mm):                      | 455                                          |
| Length (mm):                     | 1450                                         |
| Gross Weight (kg):               | 14                                           |
| Packaging Data                   |                                              |
| Box Colour:                      | Brown Cardboard Box - Printed                |
| Box Qty:                         | 1                                            |
| Label Size:                      | 140 x 35                                     |
| Label Colour:                    | Not Applicable                               |
| Label Qty:                       | 0                                            |
| <b>Outer Box Dimensions (If</b>  | Applicable)                                  |
| Height (mm):                     |                                              |
| Width (mm):                      |                                              |
| Depth (mm):                      |                                              |
| Length (mm):                     |                                              |
| Gross Weight (kg):               |                                              |
| Barcode:                         | 5060272824709                                |
| <b>Product Details</b>           |                                              |
| Country of Origin:               | China                                        |
| Fitting Instruction:             | Yes                                          |
| CE Approval:                     | Yes                                          |
| Profile Material:                | Aluminium                                    |
| Profile Finish:                  | Satin Chrome                                 |
| Adjustments (mm):                | 750mm-760mm                                  |
| Entry Width (mm):                | N/A                                          |
| Swing In Dim (mm):               | 420mm                                        |
| Swing Out Dim (mm):              | N/A                                          |
| Radius (mm):                     | Not Applicable                               |
| Glass Thickness (mm):            | 5                                            |
| Easy Fit:                        | No                                           |
| Easy Clean:                      | No                                           |
| Handle Style:                    | Not Applicable                               |
| Handle Material:                 | Not Applicable                               |
| Enclosure Design:                | Frameless                                    |
| Wheel Type:                      |                                              |
|                                  | Not Applicable                               |
| Support Bar Included:<br>Extras: | Not Applicable Support Bar Not Included None |