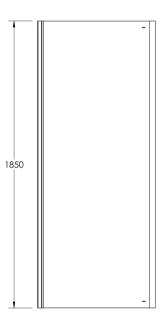

**Description:** Ella 900mm Side Panel (1850mm) Sales Code: ERSP90

| Code         | Description    | Adjustment (mm) |     |
|--------------|----------------|-----------------|-----|
| ERSP70-E5/E6 | 700 Side Panel | 660             | 685 |
| ERSP76-E5/E6 | 760 Side Panel | 720             | 745 |
| ERSP80-E5/E6 | 800 Side Panel | 760             | 785 |
| ERSP90-E5/E6 | 900 Side Panel | 860             | 885 |

| <b>Product Dimensions</b>            |                               |  |
|--------------------------------------|-------------------------------|--|
| Height (mm):                         | 1850                          |  |
| Width (mm):                          | 885                           |  |
| Depth (mm):                          | 25                            |  |
| Nett Weight (kg):                    | 22                            |  |
| Packaging Dimensions                 |                               |  |
| Height (mm):                         | 1910                          |  |
| Width (mm):                          | 900                           |  |
| Length (mm):                         | 60                            |  |
| Gross Weight (kg):                   | 22                            |  |
| Packaging Data                       |                               |  |
| Box Colour:                          | Brown Cardboard Box - Printed |  |
| Box Qty:                             | 1                             |  |
| Label Size:                          | 100 x 50                      |  |
| Label Colour:                        | Not Applicable                |  |
| Label Qty:                           | 0                             |  |
| Outer Box Dimensions (If Applicable) |                               |  |
| Height (mm):                         |                               |  |
| Width (mm):                          |                               |  |
| Depth (mm):                          |                               |  |
| Length (mm):                         |                               |  |
| Gross Weight (kg):                   |                               |  |
| Barcode:                             | 5055369078790                 |  |
| <b>Product Details</b>               |                               |  |
| Country of Origin:                   | China                         |  |
| Fitting Instruction:                 | Yes                           |  |
| CE Approval:                         | Yes                           |  |
| Profile Material:                    | Aluminium                     |  |
| Profile Finish:                      | Satin Chrome                  |  |
| Adjustments (mm):                    | 860mm -885mm                  |  |
| Entry Width (mm):                    | N/A                           |  |
| Swing In Dim (mm):                   | N/A                           |  |
| Swing Out Dim (mm):                  | N/A                           |  |
| Radius (mm):                         | Not Applicable                |  |
| Glass Thickness (mm):                | 5                             |  |
| Easy Fit:                            | No                            |  |
| Easy Clean:                          | No                            |  |
| Handle Style:                        | Not Applicable                |  |
| Handle Material:                     | Not Applicable                |  |
| Enclosure Design:                    | Semi-Frameless                |  |
| Wheel Type:                          | Not Applicable                |  |
| Support Bar Included:                | Support Bar Not Included      |  |
| Extras:                              | None                          |  |