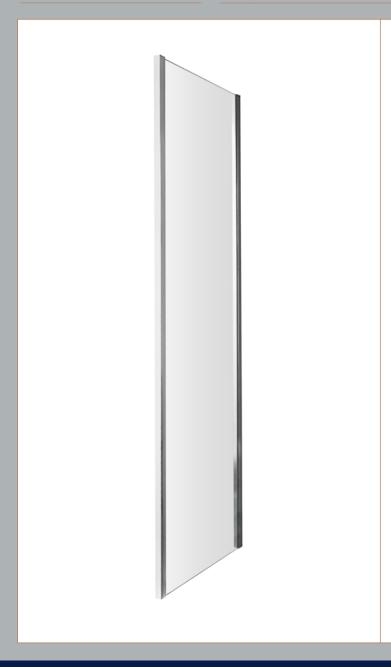

**Description:** Ella 900mm Side Panel (1850mm) Sales Code: ERSP90

| Code         | Description    | Adjustment (mm) |     |
|--------------|----------------|-----------------|-----|
| ERSP70-E5/E6 | 700 Side Panel | 660             | 685 |
| ERSP76-E5/E6 | 760 Side Panel | 720             | 745 |
| ERSP80-E5/E6 | 800 Side Panel | 760             | 785 |
| ERSP90-E5/E6 | 900 Side Panel | 860             | 885 |

| <b>Product Dimensions</b>            |                               |  |
|--------------------------------------|-------------------------------|--|
| Height (mm):                         | 1850                          |  |
| Width (mm):                          | 885                           |  |
| Depth (mm):                          | 25                            |  |
| Nett Weight (kg):                    | 22                            |  |
| Packaging Dimensions                 |                               |  |
| Height (mm):                         | 1910                          |  |
| Width (mm):                          | 900                           |  |
| Length (mm):                         | 60                            |  |
| Gross Weight (kg):                   | 22                            |  |
| Packaging Data                       |                               |  |
| Box Colour:                          | Brown Cardboard Box - Printed |  |
| Box Qty:                             | 1                             |  |
| Label Size:                          | 100 x 50                      |  |
| Label Colour:                        | Not Applicable                |  |
| Label Qty:                           | 0                             |  |
| Outer Box Dimensions (If Applicable) |                               |  |
| Height (mm):                         |                               |  |
| Width (mm):                          |                               |  |
| Depth (mm):                          |                               |  |
| Length (mm):                         |                               |  |
| Gross Weight (kg):                   |                               |  |
| Barcode:                             | 5055369078790                 |  |
| <b>Product Details</b>               |                               |  |
| Country of Origin:                   | China                         |  |
| Fitting Instruction:                 | Yes                           |  |
| CE Approval:                         | Yes                           |  |
| Profile Material:                    | Aluminium                     |  |
| Profile Finish:                      | Satin Chrome                  |  |
| Adjustments (mm):                    | 860mm -885mm                  |  |
| Entry Width (mm):                    | N/A                           |  |
| Swing In Dim (mm):                   | N/A                           |  |
| Swing Out Dim (mm):                  | N/A                           |  |
| Radius (mm):                         | Not Applicable                |  |
| Glass Thickness (mm):                | 5                             |  |
| Easy Fit:                            | No                            |  |
| Easy Clean:                          | No                            |  |
| Handle Style:                        | Not Applicable                |  |
| Handle Material:                     | Not Applicable                |  |
| Enclosure Design:                    | Semi-Frameless                |  |
| Wheel Type:                          | Not Applicable                |  |
| Support Bar Included:                | Support Bar Not Included      |  |
| Extras:                              | None                          |  |