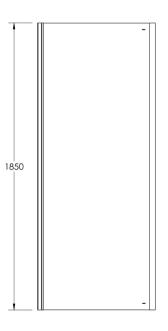

**Description:** Ella 800mm Side Panel (1850mm) Sales Code: ERSP80

| - | — ADJUSTMENT — | - |
|---|----------------|---|
|   |                |   |

| Code         | Description        | Adjustment (mm) |     |
|--------------|--------------------|-----------------|-----|
| ERSP70-E5/E6 | 700 Side Panel     | 660             | 685 |
| ERSP76-E5/E6 | 760 Side Panel     | 720             | 745 |
| ERSP80-E5/E6 | 800 Side Panel 760 |                 | 785 |
| ERSP90-E5/E6 | 900 Side Panel     | 860             | 885 |

| Product Dimensions         |                               |
|----------------------------|-------------------------------|
| Height (mm):               | 1850                          |
| Width (mm):                | 785                           |
| Depth (mm):                | 25                            |
| Nett Weight (kg):          | 19.7                          |
| Packaging Dimensions       |                               |
| Height (mm):               | 1910                          |
| Width (mm):                | 800                           |
| Length (mm):               | 60                            |
| Gross Weight (kg):         | 19.7                          |
| Packaging Data             |                               |
| Box Colour:                | Brown Cardboard Box - Printed |
| Box Qty:                   | 1                             |
| Label Size:                | 100 x 50                      |
| Label Colour:              | Not Applicable                |
| Label Qty:                 | 0                             |
| Outer Box Dimensions (If A | Applicable)                   |
| Height (mm):               |                               |
| Width (mm):                |                               |
| Depth (mm):                |                               |
| Length (mm):               |                               |
| Gross Weight (kg):         |                               |
| Barcode:                   | 5055369078783                 |
| Product Details            |                               |
| Country of Origin:         | China                         |
| Fitting Instruction:       | Yes                           |
| CE Approval:               | Yes                           |
| Profile Material:          | Aluminium                     |
| Profile Finish:            | Satin Chrome                  |
| Adjustments (mm):          | 760mm -785mm                  |
| Entry Width (mm):          | N/A                           |
| Swing In Dim (mm):         | N/A                           |
| Swing Out Dim (mm):        | N/A                           |
| Radius (mm):               | Not Applicable                |
| Glass Thickness (mm):      | 5                             |
| Easy Fit:                  | No                            |
| Easy Clean:                | No                            |
| Handle Style:              | Not Applicable                |
| Handle Material:           | Not Applicable                |
| Enclosure Design:          | Semi-Frameless                |
| Wheel Type:                | Not Applicable                |
| Support Bar Included:      | Support Bar Not Included      |
| Extras:                    | None                          |