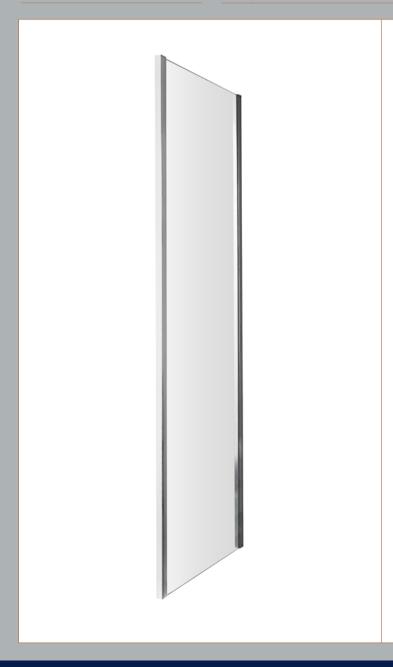

**Description:** Ella 800mm Side Panel (1850mm) Sales Code: ERSP80

| - | — ADJUSTMENT — | - |
|---|----------------|---|
|   |                |   |

| Code         | Description        | Adjustment (mm) |     |
|--------------|--------------------|-----------------|-----|
| ERSP70-E5/E6 | 700 Side Panel     | 660             | 685 |
| ERSP76-E5/E6 | 760 Side Panel     | 720             | 745 |
| ERSP80-E5/E6 | 800 Side Panel 760 |                 | 785 |
| ERSP90-E5/E6 | 900 Side Panel     | 860             | 885 |