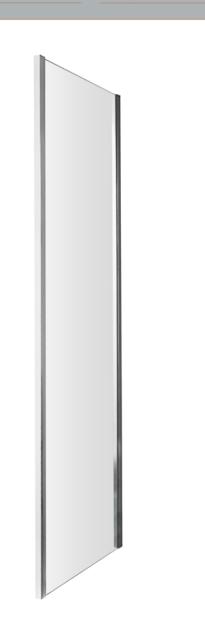

## ENCLOSURES

Sales Code: ERSP76

**Description:** Ella 760mm Side Panel (1850mm)

| Code         | Description    | Adjustme | nt (mm) |
|--------------|----------------|----------|---------|
| ERSP70-E5/E6 | 700 Side Panel | 660      | 685     |
| ERSP76-E5/E6 | 760 Side Panel | 720      | 745     |
| ERSP80-E5/E6 | 800 Side Panel | 760      | 785     |
| ERSP90-E5/E6 | 900 Side Panel | 860      | 885     |

| Product Dimensions         |                               |
|----------------------------|-------------------------------|
| Height (mm):               | 1850                          |
| Width (mm):                | 745                           |
| Depth (mm):                | 25                            |
| Nett Weight (kg):          | 18.8                          |
| Packaging Dimensions       |                               |
| Height (mm):               | 1910                          |
| Width (mm):                | 760                           |
| Length (mm):               | 60                            |
| Gross Weight (kg):         | 18.8                          |
| Packaging Data             |                               |
| Box Colour:                | Brown Cardboard Box - Printed |
| Box Qty:                   | 1                             |
| Label Size:                | 100 x 50                      |
| Label Colour:              | Not Applicable                |
| Label Qty:                 | 0                             |
| Outer Box Dimensions (If A | Applicable)                   |
| Height (mm):               |                               |
| Width (mm):                |                               |
| Depth (mm):                |                               |
| Length (mm):               |                               |
| Gross Weight (kg):         |                               |
| Barcode:                   | 5055369078776                 |
| Product Details            |                               |
| Country of Origin:         | China                         |
| Fitting Instruction:       | Yes                           |
| CE Approval:               | Yes                           |
| Profile Material:          | Aluminium                     |
| Profile Finish:            | Satin Chrome                  |
| Adjustments (mm):          | 720mm -745mm                  |
| Entry Width (mm):          | N/A                           |
| Swing In Dim (mm):         | N/A                           |
| Swing Out Dim (mm):        | N/A                           |
| Radius (mm):               | Not Applicable                |
| Glass Thickness (mm):      | 5                             |
| Easy Fit:                  | No                            |
| Easy Clean:                | No                            |
| Handle Style:              | Not Applicable                |
| Handle Material:           | Not Applicable                |
| Enclosure Design:          | Semi-Frameless                |
| Wheel Type:                | Not Applicable                |
| Support Bar Included:      | Support Bar Not Included      |
| Extras:                    | None                          |
|                            |                               |