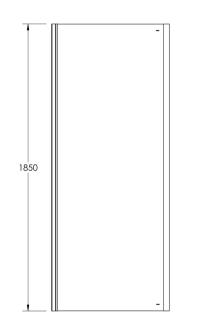

## ENCLOSURES

Sales Code: ERSP76

**Description:** Ella 760mm Side Panel (1850mm)

| Code         | Description    | Adjustme | nt (mm) |
|--------------|----------------|----------|---------|
| ERSP70-E5/E6 | 700 Side Panel | 660      | 685     |
| ERSP76-E5/E6 | 760 Side Panel | 720      | 745     |
| ERSP80-E5/E6 | 800 Side Panel | 760      | 785     |
| ERSP90-E5/E6 | 900 Side Panel | 860      | 885     |

| Product Dimensions         |                               |
|----------------------------|-------------------------------|
| Height (mm):               | 1850                          |
| Width (mm):                | 745                           |
| Depth (mm):                | 25                            |
| Nett Weight (kg):          | 18.8                          |
| Packaging Dimensions       |                               |
| Height (mm):               | 1910                          |
| Width (mm):                | 760                           |
| Length (mm):               | 60                            |
| Gross Weight (kg):         | 18.8                          |
| Packaging Data             |                               |
| Box Colour:                | Brown Cardboard Box - Printed |
| Box Qty:                   | 1                             |
| Label Size:                | 100 x 50                      |
| Label Colour:              | Not Applicable                |
| Label Qty:                 | 0                             |
| Outer Box Dimensions (If A | Applicable)                   |
| Height (mm):               |                               |
| Width (mm):                |                               |
| Depth (mm):                |                               |
| Length (mm):               |                               |
| Gross Weight (kg):         |                               |
| Barcode:                   | 5055369078776                 |
| Product Details            |                               |
| Country of Origin:         | China                         |
| Fitting Instruction:       | Yes                           |
| CE Approval:               | Yes                           |
| Profile Material:          | Aluminium                     |
| Profile Finish:            | Satin Chrome                  |
| Adjustments (mm):          | 720mm -745mm                  |
| Entry Width (mm):          | N/A                           |
| Swing In Dim (mm):         | N/A                           |
| Swing Out Dim (mm):        | N/A                           |
| Radius (mm):               | Not Applicable                |
| Glass Thickness (mm):      | 5                             |
| Easy Fit:                  | No                            |
| Easy Clean:                | No                            |
| Handle Style:              | Not Applicable                |
| Handle Material:           | Not Applicable                |
| Enclosure Design:          | Semi-Frameless                |
| Wheel Type:                | Not Applicable                |
| Support Bar Included:      | Support Bar Not Included      |
| Extras:                    | None                          |
|                            |                               |