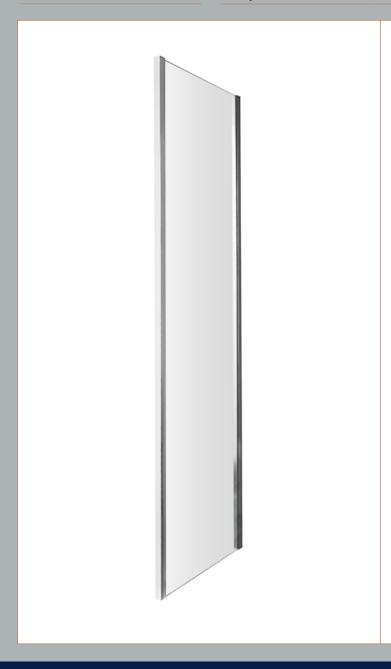

Sales Code: ERSP70 **Description:** Ella 700mm Side Panel (1850mm)

| Code         | Description    | Adjustment (mm) |     |
|--------------|----------------|-----------------|-----|
| ERSP70-E5/E6 | 700 Side Panel | 660             | 685 |
| ERSP76-E5/E6 | 760 Side Panel | 720             | 745 |
| ERSP80-E5/E6 | 800 Side Panel | 760             | 785 |
| ERSP90-E5/E6 | 900 Side Panel | 860             | 885 |

| <b>Product Dimensions</b>            |                               |  |  |
|--------------------------------------|-------------------------------|--|--|
| Height (mm):                         | 1850                          |  |  |
| Width (mm):                          | 690                           |  |  |
| Depth (mm):                          | 25                            |  |  |
| Nett Weight (kg):                    | 17.4                          |  |  |
| Packaging Dimensions                 |                               |  |  |
| Height (mm):                         | 1910                          |  |  |
| Width (mm):                          | 700                           |  |  |
| Length (mm):                         | 60                            |  |  |
| Gross Weight (kg):                   | 17.4                          |  |  |
| Packaging Data                       |                               |  |  |
| Box Colour:                          | Brown Cardboard Box - Printed |  |  |
| Box Qty:                             | 1                             |  |  |
| Label Size:                          | 140 x 40                      |  |  |
| Label Colour:                        | Not Applicable                |  |  |
| Label Qty:                           | 0                             |  |  |
| Outer Box Dimensions (If Applicable) |                               |  |  |
| Height (mm):                         |                               |  |  |
| Width (mm):                          |                               |  |  |
| Depth (mm):                          |                               |  |  |
| Length (mm):                         |                               |  |  |
| Gross Weight (kg):                   |                               |  |  |
| Barcode:                             | 5055369078769                 |  |  |
| <b>Product Details</b>               |                               |  |  |
| Country of Origin:                   | China                         |  |  |
| Fitting Instruction:                 | Yes                           |  |  |
| CE Approval:                         | Yes                           |  |  |
| Profile Material:                    | Aluminium                     |  |  |
| Profile Finish:                      | Satin Chrome                  |  |  |
| Adjustments (mm):                    | 660mm-685mm                   |  |  |
| Entry Width (mm):                    | N/A                           |  |  |
| Swing In Dim (mm):                   | N/A                           |  |  |
| Swing Out Dim (mm):                  | N/A                           |  |  |
| Radius (mm):                         | Not Applicable                |  |  |
| Glass Thickness (mm):                | 5                             |  |  |
| Easy Fit:                            | No                            |  |  |
| Easy Clean:                          | No                            |  |  |
| Handle Style:                        | Not Applicable                |  |  |
| Handle Material:                     | Not Applicable                |  |  |
| Enclosure Design:                    | Semi-Frameless                |  |  |
| Wheel Type:                          | Not Applicable                |  |  |
| Support Bar Included:                | Support Bar Not Included      |  |  |
| Extras:                              | None                          |  |  |