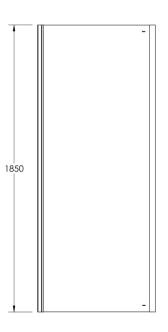

| <b>Product Dimensions</b>            |                               |  |  |
|--------------------------------------|-------------------------------|--|--|
| Height (mm):                         | 1850                          |  |  |
| Width (mm):                          | 690                           |  |  |
| Depth (mm):                          | 25                            |  |  |
| Nett Weight (kg):                    | 17.4                          |  |  |
| Packaging Dimensions                 |                               |  |  |
| Height (mm):                         | 1910                          |  |  |
| Width (mm):                          | 700                           |  |  |
| Length (mm):                         | 60                            |  |  |
| Gross Weight (kg):                   | 17.4                          |  |  |
| Packaging Data                       |                               |  |  |
| Box Colour:                          | Brown Cardboard Box - Printed |  |  |
| Box Qty:                             | 1                             |  |  |
| Label Size:                          | 140 x 40                      |  |  |
| Label Colour:                        | Not Applicable                |  |  |
| Label Qty:                           | 0                             |  |  |
| Outer Box Dimensions (If Applicable) |                               |  |  |
| Height (mm):                         |                               |  |  |
| Width (mm):                          |                               |  |  |
| Depth (mm):                          |                               |  |  |
| Length (mm):                         |                               |  |  |
| Gross Weight (kg):                   |                               |  |  |
| Barcode:                             | 5055369078769                 |  |  |
| <b>Product Details</b>               |                               |  |  |
| Country of Origin:                   | China                         |  |  |
| Fitting Instruction:                 | Yes                           |  |  |
| CE Approval:                         | Yes                           |  |  |
| Profile Material:                    | Aluminium                     |  |  |
| Profile Finish:                      | Satin Chrome                  |  |  |
| Adjustments (mm):                    | 660mm-685mm                   |  |  |
| Entry Width (mm):                    | N/A                           |  |  |
| Swing In Dim (mm):                   | N/A                           |  |  |
| Swing Out Dim (mm):                  | N/A                           |  |  |
| Radius (mm):                         | Not Applicable                |  |  |
| Glass Thickness (mm):                | 5                             |  |  |
| Easy Fit:                            | No                            |  |  |
| Easy Clean:                          | No                            |  |  |
| Handle Style:                        | Not Applicable                |  |  |
| Handle Material:                     | Not Applicable                |  |  |
| Enclosure Design:                    | Semi-Frameless                |  |  |
| Wheel Type:                          | Not Applicable                |  |  |
| Support Bar Included:                | Support Bar Not Included      |  |  |
| Extras:                              | None                          |  |  |