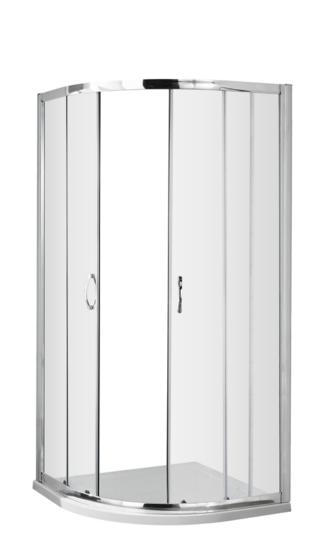

## ENCLOSURES

Description: Ella Quadrant Enclosure 800X800mm

| Code        | Description   | Adjustme | ent (mm) | Entry Width (mm) |
|-------------|---------------|----------|----------|------------------|
| ERQ7-E5     | 700 Quadrant  | 665      | 685      | 385              |
| ERQ76-E5    | 760 Quadrant  | 745      | 725      | 385              |
| ERQ8-E5/E6  | 800 Quadrant  | 765      | 785      | 385              |
| ERQ9-E5/E6  | 900 Quadrant  | 865      | 885      | 530              |
| ERQ10-E5/E6 | 1000 Quadrant | 965      | 985      | 530              |

| Product Dimensions                   |                                                          |  |  |
|--------------------------------------|----------------------------------------------------------|--|--|
| Height (mm):                         | 1850                                                     |  |  |
| Width (mm):                          | 785                                                      |  |  |
| Depth (mm):                          | 785                                                      |  |  |
| Nett Weight (kg):                    | 33                                                       |  |  |
| Packaging Dimensions                 |                                                          |  |  |
| Height (mm):                         | 1910                                                     |  |  |
| Width (mm):                          | 410                                                      |  |  |
| Length (mm):                         | 110                                                      |  |  |
| Gross Weight (kg):                   | 33                                                       |  |  |
| Packaging Data                       |                                                          |  |  |
| Box Colour:                          | Brown Cardboard Box - Printed                            |  |  |
| Box Qty:                             | 1                                                        |  |  |
| Label Size:                          | 100 x 50                                                 |  |  |
| Label Colour:                        | Not Applicable                                           |  |  |
| Label Qty:                           | 0                                                        |  |  |
| Outer Box Dimensions (I              | f Applicable)                                            |  |  |
| Height (mm):                         |                                                          |  |  |
| Width (mm):                          |                                                          |  |  |
| Depth (mm):                          |                                                          |  |  |
| Length (mm):                         |                                                          |  |  |
| Gross Weight (kg):                   |                                                          |  |  |
| Barcode:                             | 5055369078592                                            |  |  |
| Product Details                      |                                                          |  |  |
| Country of Origin:                   | China                                                    |  |  |
| Fitting Instruction:                 | Yes                                                      |  |  |
| CE Approval:                         | Yes                                                      |  |  |
| Profile Material:                    | Aluminium                                                |  |  |
| Profile Finish:                      | Satin Chrome                                             |  |  |
| Adjustments (mm):                    | 765mm - 785mm                                            |  |  |
| Entry Width (mm):                    | 385mm                                                    |  |  |
| Swing In Dim (mm):                   | N/A                                                      |  |  |
| Swing Out Dim (mm):                  | N/A                                                      |  |  |
| Radius (mm):                         | 538 mm                                                   |  |  |
| Glass Thickness (mm):                | 5                                                        |  |  |
| Easy Fit:                            | Yes                                                      |  |  |
| Easy Clean:                          | No                                                       |  |  |
| Handle Style:                        | D Shape Handle                                           |  |  |
| Handle Material:                     | Plastic                                                  |  |  |
| Enclosure Design:                    | Framed                                                   |  |  |
| Wheel Type:                          | Plastic, Dual, Qucik Release                             |  |  |
| Support Bar Included:                | Support Bar Not Included                                 |  |  |
| Extras:                              | None                                                     |  |  |
| Wheel Type:<br>Support Bar Included: | Plastic, Dual, Qucik Release<br>Support Bar Not Included |  |  |

Sales Code: ERQ8