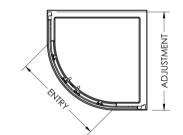

## ENCLOSURES

Description: Ella Quadrant Enclosure 800X800mm

| Code        | Description   | Adjustme | ent (mm) | Entry Width (mm) |
|-------------|---------------|----------|----------|------------------|
| ERQ7-E5     | 700 Quadrant  | 665      | 685      | 385              |
| ERQ76-E5    | 760 Quadrant  | 745      | 725      | 385              |
| ERQ8-E5/E6  | 800 Quadrant  | 765      | 785      | 385              |
| ERQ9-E5/E6  | 900 Quadrant  | 865      | 885      | 530              |
| ERQ10-E5/E6 | 1000 Quadrant | 965      | 985      | 530              |

| Product Dimensions                   |                                                          |  |  |
|--------------------------------------|----------------------------------------------------------|--|--|
| Height (mm):                         | 1850                                                     |  |  |
| Width (mm):                          | 785                                                      |  |  |
| Depth (mm):                          | 785                                                      |  |  |
| Nett Weight (kg):                    | 33                                                       |  |  |
| Packaging Dimensions                 |                                                          |  |  |
| Height (mm):                         | 1910                                                     |  |  |
| Width (mm):                          | 410                                                      |  |  |
| Length (mm):                         | 110                                                      |  |  |
| Gross Weight (kg):                   | 33                                                       |  |  |
| Packaging Data                       |                                                          |  |  |
| Box Colour:                          | Brown Cardboard Box - Printed                            |  |  |
| Box Qty:                             | 1                                                        |  |  |
| Label Size:                          | 100 x 50                                                 |  |  |
| Label Colour:                        | Not Applicable                                           |  |  |
| Label Qty:                           | 0                                                        |  |  |
| Outer Box Dimensions (I              | f Applicable)                                            |  |  |
| Height (mm):                         |                                                          |  |  |
| Width (mm):                          |                                                          |  |  |
| Depth (mm):                          |                                                          |  |  |
| Length (mm):                         |                                                          |  |  |
| Gross Weight (kg):                   |                                                          |  |  |
| Barcode:                             | 5055369078592                                            |  |  |
| Product Details                      |                                                          |  |  |
| Country of Origin:                   | China                                                    |  |  |
| Fitting Instruction:                 | Yes                                                      |  |  |
| CE Approval:                         | Yes                                                      |  |  |
| Profile Material:                    | Aluminium                                                |  |  |
| Profile Finish:                      | Satin Chrome                                             |  |  |
| Adjustments (mm):                    | 765mm - 785mm                                            |  |  |
| Entry Width (mm):                    | 385mm                                                    |  |  |
| Swing In Dim (mm):                   | N/A                                                      |  |  |
| Swing Out Dim (mm):                  | N/A                                                      |  |  |
| Radius (mm):                         | 538 mm                                                   |  |  |
| Glass Thickness (mm):                | 5                                                        |  |  |
| Easy Fit:                            | Yes                                                      |  |  |
| Easy Clean:                          | No                                                       |  |  |
| Handle Style:                        | D Shape Handle                                           |  |  |
| Handle Material:                     | Plastic                                                  |  |  |
| Enclosure Design:                    | Framed                                                   |  |  |
| Wheel Type:                          | Plastic, Dual, Qucik Release                             |  |  |
| Support Bar Included:                | Support Bar Not Included                                 |  |  |
| Extras:                              | None                                                     |  |  |
| Wheel Type:<br>Support Bar Included: | Plastic, Dual, Qucik Release<br>Support Bar Not Included |  |  |