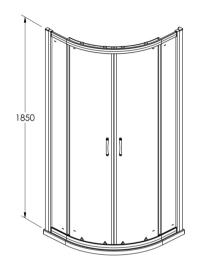

| Product Dimensions                   |                                                          |  |  |
|--------------------------------------|----------------------------------------------------------|--|--|
| Height (mm):                         | 1850                                                     |  |  |
| Width (mm):                          | 785                                                      |  |  |
| Depth (mm):                          | 785                                                      |  |  |
| Nett Weight (kg):                    | 33                                                       |  |  |
| Packaging Dimensions                 |                                                          |  |  |
| Height (mm):                         | 1910                                                     |  |  |
| Width (mm):                          | 410                                                      |  |  |
| Length (mm):                         | 110                                                      |  |  |
| Gross Weight (kg):                   | 33                                                       |  |  |
| Packaging Data                       |                                                          |  |  |
| Box Colour:                          | Brown Cardboard Box - Printed                            |  |  |
| Box Qty:                             | 1                                                        |  |  |
| Label Size:                          | 100 x 50                                                 |  |  |
| Label Colour:                        | Not Applicable                                           |  |  |
| Label Qty:                           | 0                                                        |  |  |
| Outer Box Dimensions (I              | f Applicable)                                            |  |  |
| Height (mm):                         |                                                          |  |  |
| Width (mm):                          |                                                          |  |  |
| Depth (mm):                          |                                                          |  |  |
| Length (mm):                         |                                                          |  |  |
| Gross Weight (kg):                   |                                                          |  |  |
| Barcode:                             | 5055369078592                                            |  |  |
| Product Details                      |                                                          |  |  |
| Country of Origin:                   | China                                                    |  |  |
| Fitting Instruction:                 | Yes                                                      |  |  |
| CE Approval:                         | Yes                                                      |  |  |
| Profile Material:                    | Aluminium                                                |  |  |
| Profile Finish:                      | Satin Chrome                                             |  |  |
| Adjustments (mm):                    | 765mm - 785mm                                            |  |  |
| Entry Width (mm):                    | 385mm                                                    |  |  |
| Swing In Dim (mm):                   | N/A                                                      |  |  |
| Swing Out Dim (mm):                  | N/A                                                      |  |  |
| Radius (mm):                         | 538 mm                                                   |  |  |
| Glass Thickness (mm):                | 5                                                        |  |  |
| Easy Fit:                            | Yes                                                      |  |  |
| Easy Clean:                          | No                                                       |  |  |
| Handle Style:                        | D Shape Handle                                           |  |  |
| Handle Material:                     | Plastic                                                  |  |  |
| Enclosure Design:                    | Framed                                                   |  |  |
| Wheel Type:                          | Plastic, Dual, Qucik Release                             |  |  |
| Support Bar Included:                | Support Bar Not Included                                 |  |  |
| Extras:                              | None                                                     |  |  |
| Wheel Type:<br>Support Bar Included: | Plastic, Dual, Qucik Release<br>Support Bar Not Included |  |  |