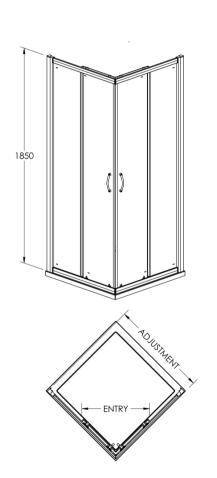

Sales Code: ERCE7676 Description: Ella 760X760 Corner Entry Enclosure 1850

| Code        | Description      | Adjustme | nt (mm) | Entry Width (mm) |
|-------------|------------------|----------|---------|------------------|
| ERCE7676-E5 | 760 Corner Entry | 730      | 750     | 365              |
| ERCE8080-E5 | 800 Corner Entry | 770      | 790     | 395              |
| ERCE9090-E5 | 900 Corner Entry | 870      | 890     | 495              |

| <b>Product Dimensions</b>   |                               |  |  |
|-----------------------------|-------------------------------|--|--|
| Height (mm):                | 1850                          |  |  |
| Width (mm):                 | 750                           |  |  |
| Depth (mm):                 | 750                           |  |  |
| Nett Weight (kg):           | 35.5                          |  |  |
| <b>Packaging Dimensions</b> |                               |  |  |
| Height (mm):                | 1910                          |  |  |
| Width (mm):                 | 480                           |  |  |
| Length (mm):                | 65                            |  |  |
| Gross Weight (kg):          | 35.5                          |  |  |
| Packaging Data              |                               |  |  |
| Box Colour:                 | Brown Cardboard Box - Printed |  |  |
| Box Qty:                    | 1                             |  |  |
| Label Size:                 | 100 x 50                      |  |  |
| Label Colour:               | Not Applicable                |  |  |
| Label Qty:                  | 0                             |  |  |
| Outer Box Dimensions (If    | Applicable)                   |  |  |
| Height (mm):                | **                            |  |  |
| Width (mm):                 |                               |  |  |
| Depth (mm):                 |                               |  |  |
| Length (mm):                |                               |  |  |
| Gross Weight (kg):          |                               |  |  |
| Barcode:                    | 5055369078639                 |  |  |
| Product Details             |                               |  |  |
| Country of Origin:          | China                         |  |  |
| Fitting Instruction:        | Yes                           |  |  |
| CE Approval:                | Yes                           |  |  |
| Profile Material:           | Aluminium                     |  |  |
| Profile Finish:             | Satin Chrome                  |  |  |
| Adjustments (mm):           | 730mm - 750mm                 |  |  |
| Entry Width (mm):           | 365mm                         |  |  |
| Swing In Dim (mm):          | N/A                           |  |  |
| Swing Out Dim (mm):         | N/A                           |  |  |
| Radius (mm):                | Not Applicable                |  |  |
| Glass Thickness (mm):       | 5                             |  |  |
| Easy Fit:                   | Yes                           |  |  |
| Easy Clean:                 | No                            |  |  |
| Handle Style:               | D Shape Handle                |  |  |
| Handle Material:            | Plastic                       |  |  |
| Enclosure Design:           | Framed                        |  |  |
| Wheel Type:                 | Plastic, Dual, Qucik Release  |  |  |
| Support Bar Included:       | Support Bar Not Included      |  |  |
| Extras:                     | None                          |  |  |