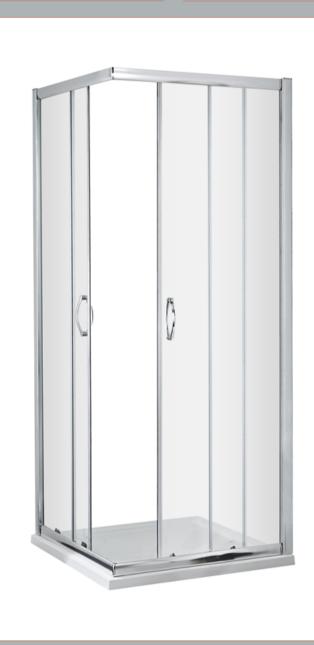

| <b>Product Dimensions</b>   |                               |  |  |
|-----------------------------|-------------------------------|--|--|
| Height (mm):                | 1850                          |  |  |
| Width (mm):                 | 750                           |  |  |
| Depth (mm):                 | 750                           |  |  |
| Nett Weight (kg):           | 35.5                          |  |  |
| <b>Packaging Dimensions</b> |                               |  |  |
| Height (mm):                | 1910                          |  |  |
| Width (mm):                 | 480                           |  |  |
| Length (mm):                | 65                            |  |  |
| Gross Weight (kg):          | 35.5                          |  |  |
| Packaging Data              |                               |  |  |
| Box Colour:                 | Brown Cardboard Box - Printed |  |  |
| Box Qty:                    | 1                             |  |  |
| Label Size:                 | 100 x 50                      |  |  |
| Label Colour:               | Not Applicable                |  |  |
| Label Qty:                  | 0                             |  |  |
| Outer Box Dimensions (If    | Applicable)                   |  |  |
| Height (mm):                | **                            |  |  |
| Width (mm):                 |                               |  |  |
| Depth (mm):                 |                               |  |  |
| Length (mm):                |                               |  |  |
| Gross Weight (kg):          |                               |  |  |
| Barcode:                    | 5055369078639                 |  |  |
| Product Details             |                               |  |  |
| Country of Origin:          | China                         |  |  |
| Fitting Instruction:        | Yes                           |  |  |
| CE Approval:                | Yes                           |  |  |
| Profile Material:           | Aluminium                     |  |  |
| Profile Finish:             | Satin Chrome                  |  |  |
| Adjustments (mm):           | 730mm - 750mm                 |  |  |
| Entry Width (mm):           | 365mm                         |  |  |
| Swing In Dim (mm):          | N/A                           |  |  |
| Swing Out Dim (mm):         | N/A                           |  |  |
| Radius (mm):                | Not Applicable                |  |  |
| Glass Thickness (mm):       | 5                             |  |  |
| Easy Fit:                   | Yes                           |  |  |
| Easy Clean:                 | No                            |  |  |
| Handle Style:               | D Shape Handle                |  |  |
| Handle Material:            | Plastic                       |  |  |
| Enclosure Design:           | Framed                        |  |  |
| Wheel Type:                 | Plastic, Dual, Qucik Release  |  |  |
| Support Bar Included:       | Support Bar Not Included      |  |  |
| Extras:                     | None                          |  |  |