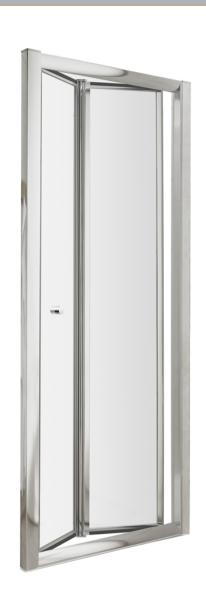

| <b>Product Dimensions</b> |                               |  |  |
|---------------------------|-------------------------------|--|--|
| Height (mm):              | 1854                          |  |  |
| Width (mm):               | 755                           |  |  |
| Depth (mm):               | 42                            |  |  |
| Nett Weight (kg):         | 20.3                          |  |  |
| Packaging Dimensions      |                               |  |  |
| Height (mm):              | 1910                          |  |  |
| Width (mm):               | 740                           |  |  |
| Length (mm):              | 80                            |  |  |
| Gross Weight (kg):        | 20.3                          |  |  |
| Packaging Data            |                               |  |  |
| Box Colour:               | Brown Cardboard Box - Printed |  |  |
| Box Qty:                  | 1                             |  |  |
| Label Size:               | 100 x 50                      |  |  |
| Label Colour:             | Not Applicable                |  |  |
| Label Qty:                | 0                             |  |  |
| Outer Box Dimensions (If  | Applicable)                   |  |  |
| Height (mm):              | ***                           |  |  |
| Width (mm):               |                               |  |  |
| Depth (mm):               |                               |  |  |
| Length (mm):              |                               |  |  |
| Gross Weight (kg):        |                               |  |  |
| Barcode:                  | 5055369078738                 |  |  |
| Product Details           |                               |  |  |
| Country of Origin:        | China                         |  |  |
| Fitting Instruction:      | Yes                           |  |  |
| CE Approval:              | Yes                           |  |  |
| Profile Material:         | Aluminium                     |  |  |
| Profile Finish:           | Satin Chrome                  |  |  |
| Adjustments (mm):         | 710mm - 745mm                 |  |  |
| Entry Width (mm):         | 495M                          |  |  |
| Swing In Dim (mm):        | 312M                          |  |  |
| Swing Out Dim (mm):       | N/A                           |  |  |
| Radius (mm):              | Not Applicable                |  |  |
| Glass Thickness (mm):     | 5                             |  |  |
| Easy Fit:                 | No                            |  |  |
| Easy Clean:               | No                            |  |  |
| Handle Style:             | Knob Handle                   |  |  |
| Handle Material:          | Plastic                       |  |  |
| Enclosure Design:         | Framed                        |  |  |
| Wheel Type:               | Captive And Fixed.            |  |  |
| Support Bar Included:     | Support Bar Not Included      |  |  |
| Extras:                   | None                          |  |  |