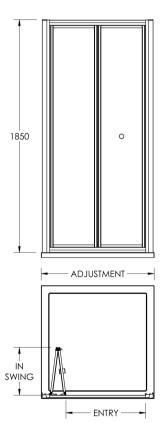

Sales Code: ERBD76 Description: Ella 760mm Bi-Fold Door (1850)

| Code         | Description  | Adjustment (mm) |      | Entry Width (mm) | In Swing (mm) |
|--------------|--------------|-----------------|------|------------------|---------------|
| ERBD70-E5/E6 | 700 Bi-Fold  | 650             | 685  | 435              | 282           |
| ERBD76-E5/E6 | 760 Bi-fold  | 710             | 745  | 495              | 312           |
| ERBD80-E5/E6 | 800 Bi-Fold  | 750             | 785  | 535              | 332           |
| ERBD90-E5/E6 | 900 Bi-Fold  | 850             | 885  | 635              | 382           |
| ERBD10-E5/E6 | 1000 Bi-Fold | 950             | 985  | 735              | 432           |
| ERBD11-E5/E6 | 1100 Bi-Fold | 1050            | 1085 | 835              | 482           |
| ERBD12-E5/E6 | 1200 Bi-Fold | 1150            | 1185 | 935              | 532           |