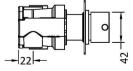

## TECHNICAL DATA SHEET

ROXOR

Sales Code: CPB7312

**Description:** Square Push Button Valve 3 Outlet

42.

- 42 -

45° | 45

80