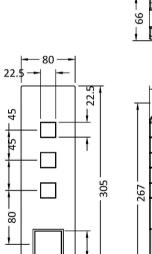

- 85-97 -- 68.5 -

| Length (mm):                    |                                                 |
|---------------------------------|-------------------------------------------------|
| Width (mm):                     | 80                                              |
| Height (mm):                    | 305                                             |
| Depth (mm):                     | 135                                             |
| Nett Weight (kg):               | 2.4                                             |
| Packaging Dimensions            |                                                 |
| Length (mm):                    | 363                                             |
| Width (mm):                     | 242                                             |
| Height (mm):                    | 272                                             |
| Gross Weight (kg):              | 2.5                                             |
|                                 | 2.5                                             |
| Packaging Data                  | White Could could be                            |
| Box Colour:                     | White Cardboard Box                             |
| Box Qty:                        | 1                                               |
| Label Size:                     | 100 x 50                                        |
| Label Colour:                   | White Label                                     |
| Label Qty:                      | 1                                               |
| Outer Box Dimensions (If        | Applicable)                                     |
| Length (mm):                    |                                                 |
| Width (mm):                     | 242                                             |
| Height (mm):                    | 124                                             |
| Depth (mm):                     | 363                                             |
| Gross Weight (kg):              |                                                 |
| Barcode:                        | 5056211880837                                   |
| Product Details                 |                                                 |
| Country of Origin:              | United Kingdom                                  |
| Fitting Instruction:            | Yes                                             |
| Product Material:               | Brass/ABS                                       |
| Mount Type:                     | Recessed                                        |
| Outlet Elbow Supplied:          | No                                              |
| Easy Clean:                     | Not Applicable                                  |
| Head Included:                  | No                                              |
| Handset Included:               | No                                              |
| Body Jets Included:             | No                                              |
| No of Body Jets:                | Not Applicable                                  |
| Operating Pressure (bar):       | 3                                               |
| Valve/Cartridge Type:           | Push Button                                     |
| Flow Rates (L/min): 0.1 bar: N/ | /A 0.5 bar: N/A 1 bar: N/A 2 bar: N/A 3 bar: 28 |
| TMV2 Approved: No               | Approval No: N/A                                |
| TMV3 Approved: No               | Approval No: N/A                                |
| WRAS Approved: No               | Approval No: N/A                                |
| Head Function:                  | Not Applicable                                  |
| Handset Function:               | Not Applicable                                  |
| Body Jet Info:                  | Not Applicable                                  |
| Pipe Size:                      | 15 mm (1/2" Bsp)                                |
| Pipe Centres:                   | N/A                                             |
| Colour/Finish:                  | Chrome                                          |
| Hose Included:                  | Not Applicable                                  |
| No. of Outlets:                 | 3                                               |
| NO. OI OULIELS.                 | 5                                               |