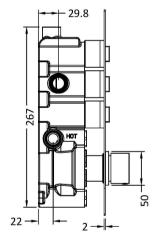

- 85-97 -- 68.5 -

| Length (mm):                    |                                                 |
|---------------------------------|-------------------------------------------------|
| Width (mm):                     | 80                                              |
| Height (mm):                    | 305                                             |
| Depth (mm):                     | 135                                             |
| Nett Weight (kg):               | 2.4                                             |
| Packaging Dimensions            |                                                 |
| Length (mm):                    | 363                                             |
| Width (mm):                     | 242                                             |
| Height (mm):                    | 272                                             |
| Gross Weight (kg):              | 2.5                                             |
|                                 | 2.5                                             |
| Packaging Data                  | White Could could be                            |
| Box Colour:                     | White Cardboard Box                             |
| Box Qty:                        | 1                                               |
| Label Size:                     | 100 x 50                                        |
| Label Colour:                   | White Label                                     |
| Label Qty:                      | 1                                               |
| Outer Box Dimensions (If        | Applicable)                                     |
| Length (mm):                    |                                                 |
| Width (mm):                     | 242                                             |
| Height (mm):                    | 124                                             |
| Depth (mm):                     | 363                                             |
| Gross Weight (kg):              |                                                 |
| Barcode:                        | 5056211880837                                   |
| Product Details                 |                                                 |
| Country of Origin:              | United Kingdom                                  |
| Fitting Instruction:            | Yes                                             |
| Product Material:               | Brass/ABS                                       |
| Mount Type:                     | Recessed                                        |
| Outlet Elbow Supplied:          | No                                              |
| Easy Clean:                     | Not Applicable                                  |
| Head Included:                  | No                                              |
| Handset Included:               | No                                              |
| Body Jets Included:             | No                                              |
| No of Body Jets:                | Not Applicable                                  |
| Operating Pressure (bar):       | 3                                               |
| Valve/Cartridge Type:           | Push Button                                     |
| Flow Rates (L/min): 0.1 bar: N/ | /A 0.5 bar: N/A 1 bar: N/A 2 bar: N/A 3 bar: 28 |
| TMV2 Approved: No               | Approval No: N/A                                |
| TMV3 Approved: No               | Approval No: N/A                                |
| WRAS Approved: No               | Approval No: N/A                                |
| Head Function:                  | Not Applicable                                  |
| Handset Function:               | Not Applicable                                  |
| Body Jet Info:                  | Not Applicable                                  |
| Pipe Size:                      | 15 mm (1/2" Bsp)                                |
| Pipe Centres:                   | N/A                                             |
| Colour/Finish:                  | Chrome                                          |
| Hose Included:                  | Not Applicable                                  |
| No. of Outlets:                 | 3                                               |
| NO. OI OULIELS.                 | 5                                               |