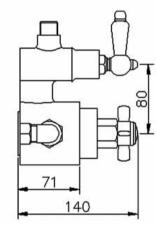

Sales Code: CP148 Description: Trad Twin Exp Valve And Rigid Riser Kit

| <b>Product Dimensions</b>    |               |           |        |        |
|------------------------------|---------------|-----------|--------|--------|
| Length (mm):                 |               |           |        |        |
| Width (mm):                  |               |           |        |        |
| Height (mm):                 |               |           |        |        |
| Depth (mm):                  |               |           |        |        |
| Nett Weight (kg):            | 0.55          |           |        |        |
| <b>Packaging Dimensions</b>  |               |           |        |        |
| Length (mm):                 | 550           |           |        |        |
| Width (mm):                  | 550           |           |        |        |
| Height (mm):                 |               |           |        |        |
| Gross Weight (kg):           | 0.55          |           |        |        |
| Packaging Data               |               |           |        |        |
| Box Colour:                  |               |           |        |        |
| Box Qty:                     |               |           |        |        |
| Label Size:                  |               | X         |        |        |
| Label Colour:                |               |           |        |        |
| Label Qty:                   |               |           |        |        |
| Outer Box Dimensions (I      | f Applicable) |           |        |        |
|                              | Applicable)   |           |        |        |
| Length (mm):                 |               |           |        |        |
| Width (mm):                  |               |           |        |        |
| Height (mm):                 |               |           |        |        |
| Depth (mm):                  |               |           |        |        |
| Gross Weight (kg):           | F0FF          | 20027170  |        |        |
| Barcode:                     | 5055          | 369037179 |        |        |
| <b>Product Details</b>       |               |           |        |        |
| Country of Origin:           |               |           |        |        |
| Fitting Instruction:         | Yes           |           |        |        |
| Product Material:            |               |           |        |        |
| Mount Type:                  |               |           |        |        |
| Outlet Elbow Supplied:       |               |           |        |        |
| Easy Clean:                  |               |           |        |        |
| Head Included:               |               |           |        |        |
| Handset Included:            |               |           |        |        |
| Body Jets Included:          |               |           |        |        |
| No of Body Jets:             |               |           |        |        |
| Operating Pressure (bar):    |               |           |        |        |
| Valve/Cartridge Type:        |               |           |        |        |
| Flow Rates (L/min): 0.1 bar: | 0.5 bar:      | 1 bar:    | 2 bar: | 3 bar: |
| TMV2 Approved:               |               | oval No:  |        |        |
| TMV3 Approved:               | Approval No:  |           |        |        |
| WRAS Approved:               | Approval No:  |           |        |        |
| Head Function:               |               |           |        |        |
| Handset Function:            |               |           |        |        |
| Body Jet Info:               |               |           |        |        |
| Pipe Size:                   |               |           |        |        |
| Pipe Centres:                |               |           |        |        |
| Colour/Finish:               |               |           |        |        |
| Hose Included:               |               |           |        |        |
| No. of Outlets:              |               |           |        |        |
|                              |               |           |        |        |