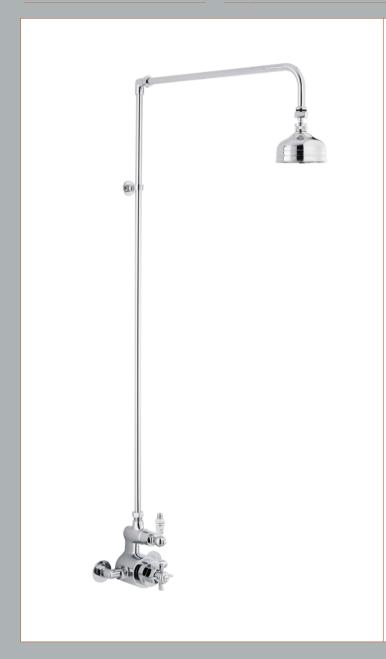

Sales Code: CP148 Description: Trad Twin Exp Valve And Rigid Riser Kit

| <b>Product Dimensions</b>    |               |           |        |        |
|------------------------------|---------------|-----------|--------|--------|
| Length (mm):                 |               |           |        |        |
| Width (mm):                  |               |           |        |        |
| Height (mm):                 |               |           |        |        |
| Depth (mm):                  |               |           |        |        |
| Nett Weight (kg):            | 0.55          |           |        |        |
| <b>Packaging Dimensions</b>  |               |           |        |        |
| Length (mm):                 | 550           |           |        |        |
| Width (mm):                  | 550           |           |        |        |
| Height (mm):                 |               |           |        |        |
| Gross Weight (kg):           | 0.55          |           |        |        |
| Packaging Data               |               |           |        |        |
| Box Colour:                  |               |           |        |        |
| Box Qty:                     |               |           |        |        |
| Label Size:                  |               | X         |        |        |
| Label Colour:                |               |           |        |        |
| Label Qty:                   |               |           |        |        |
| Outer Box Dimensions (I      | f Applicable) |           |        |        |
|                              | Applicable)   |           |        |        |
| Length (mm):                 |               |           |        |        |
| Width (mm):                  |               |           |        |        |
| Height (mm):                 |               |           |        |        |
| Depth (mm):                  |               |           |        |        |
| Gross Weight (kg):           | F0FF          | 20027170  |        |        |
| Barcode:                     | 5055          | 369037179 |        |        |
| <b>Product Details</b>       |               |           |        |        |
| Country of Origin:           |               |           |        |        |
| Fitting Instruction:         | Yes           |           |        |        |
| Product Material:            |               |           |        |        |
| Mount Type:                  |               |           |        |        |
| Outlet Elbow Supplied:       |               |           |        |        |
| Easy Clean:                  |               |           |        |        |
| Head Included:               |               |           |        |        |
| Handset Included:            |               |           |        |        |
| Body Jets Included:          |               |           |        |        |
| No of Body Jets:             |               |           |        |        |
| Operating Pressure (bar):    |               |           |        |        |
| Valve/Cartridge Type:        |               |           |        |        |
| Flow Rates (L/min): 0.1 bar: | 0.5 bar:      | 1 bar:    | 2 bar: | 3 bar: |
| TMV2 Approved:               |               | oval No:  |        |        |
| TMV3 Approved:               | Approval No:  |           |        |        |
| WRAS Approved:               | Approval No:  |           |        |        |
| Head Function:               |               |           |        |        |
| Handset Function:            |               |           |        |        |
| Body Jet Info:               |               |           |        |        |
| Pipe Size:                   |               |           |        |        |
| Pipe Centres:                |               |           |        |        |
| Colour/Finish:               |               |           |        |        |
| Hose Included:               |               |           |        |        |
| No. of Outlets:              |               |           |        |        |
|                              |               |           |        |        |