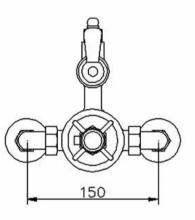

Sales Code: CP148 Description: Trad Twin Exp Valve And Rigid Riser Kit

| <b>Product Dimensions</b>    |               |           |        |        |
|------------------------------|---------------|-----------|--------|--------|
| Length (mm):                 |               |           |        |        |
| Width (mm):                  |               |           |        |        |
| Height (mm):                 |               |           |        |        |
| Depth (mm):                  |               |           |        |        |
| Nett Weight (kg):            | 0.55          |           |        |        |
| <b>Packaging Dimensions</b>  |               |           |        |        |
| Length (mm):                 | 550           |           |        |        |
| Width (mm):                  | 550           |           |        |        |
| Height (mm):                 |               |           |        |        |
| Gross Weight (kg):           | 0.55          |           |        |        |
| Packaging Data               |               |           |        |        |
| Box Colour:                  |               |           |        |        |
| Box Qty:                     |               |           |        |        |
| Label Size:                  |               | X         |        |        |
| Label Colour:                |               |           |        |        |
| Label Qty:                   |               |           |        |        |
| Outer Box Dimensions (I      | f Applicable) |           |        |        |
|                              | Applicable)   |           |        |        |
| Length (mm):                 |               |           |        |        |
| Width (mm):                  |               |           |        |        |
| Height (mm):                 |               |           |        |        |
| Depth (mm):                  |               |           |        |        |
| Gross Weight (kg):           | F0FF          | 20027170  |        |        |
| Barcode:                     | 5055          | 369037179 |        |        |
| <b>Product Details</b>       |               |           |        |        |
| Country of Origin:           |               |           |        |        |
| Fitting Instruction:         | Yes           |           |        |        |
| Product Material:            |               |           |        |        |
| Mount Type:                  |               |           |        |        |
| Outlet Elbow Supplied:       |               |           |        |        |
| Easy Clean:                  |               |           |        |        |
| Head Included:               |               |           |        |        |
| Handset Included:            |               |           |        |        |
| Body Jets Included:          |               |           |        |        |
| No of Body Jets:             |               |           |        |        |
| Operating Pressure (bar):    |               |           |        |        |
| Valve/Cartridge Type:        |               |           |        |        |
| Flow Rates (L/min): 0.1 bar: | 0.5 bar:      | 1 bar:    | 2 bar: | 3 bar: |
| TMV2 Approved:               |               | oval No:  |        |        |
| TMV3 Approved:               | Approval No:  |           |        |        |
| WRAS Approved:               | Approval No:  |           |        |        |
| Head Function:               |               |           |        |        |
| Handset Function:            |               |           |        |        |
| Body Jet Info:               |               |           |        |        |
| Pipe Size:                   |               |           |        |        |
| Pipe Centres:                |               |           |        |        |
| Colour/Finish:               |               |           |        |        |
| Hose Included:               |               |           |        |        |
| No. of Outlets:              |               |           |        |        |
|                              |               |           |        |        |