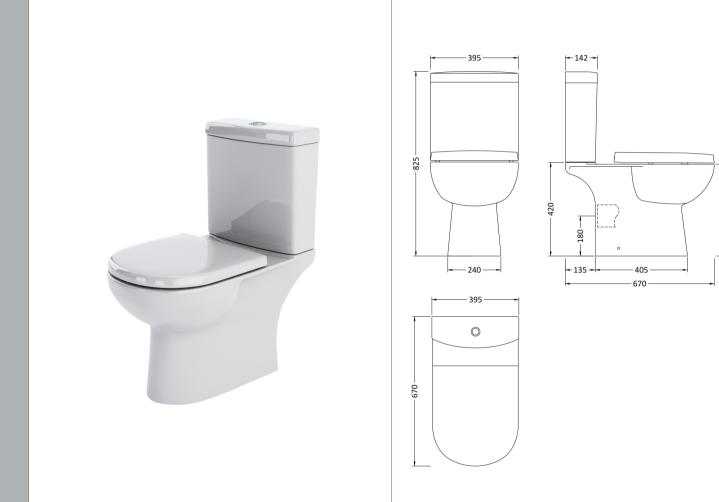

## ROXOR

Sales Code: Clw002 Description: Lawton Close Coupled Wc

**Packaging Details** 

Barcode: 5055275867433

Sales Code: NCA620 Description: Lawton New Pan

| <b>Product Dime</b>  | nsions                                                      |
|----------------------|-------------------------------------------------------------|
| Height (mm):         | 420                                                         |
| Width (mm):          | 395                                                         |
| Depth (mm):          | 670                                                         |
| Nett Weight (kg)     | : 26.5                                                      |
| Packaging Dir        | mensions                                                    |
| Height (mm):         | 450                                                         |
| Width (mm):          | 405                                                         |
| Depth (mm):          | 680                                                         |
| Gross Weight (kg     | g): 27                                                      |
| Packaging Da         | ta                                                          |
| Box Colour:          | Brown Cardboard Box - Printed                               |
| Box Qty:             | 1                                                           |
| Label Size:          | 100 x 50                                                    |
| Label Colour:        | Not Applicable                                              |
| Label Qty:           | 0                                                           |
| Outer Box Dir        | nensions (If Applicable)                                    |
| Height (mm):         |                                                             |
| Width (mm):          |                                                             |
| Depth (mm):          |                                                             |
| Gross Weight (kg     | g):                                                         |
| Barcode:             | 5055369069279                                               |
| <b>Product Detai</b> | ls                                                          |
| Country of Origin    | n: China                                                    |
| Fitting Instruction  | n: No                                                       |
| Certification:       | CE: Yes WRAS: N/A WRAS No: N/A                              |
| Product Material     | : Vitreous China                                            |
| Fixing Supplied:     | No                                                          |
|                      |                                                             |
| Pans/Bidets:         | Trap Style: P Trap Includes Seat: No                        |
| Seats:               | Seat Type: D-Shape Material: Not Applicable                 |
|                      | Function: Not Applicable Hinge Type: Top Fix                |
|                      | Hinge Material: Not Applicable                              |
|                      | 2 Hot ipplicable                                            |
| Cisterns:            | Operating Type: Not Applicable Fittings: Not Applicable     |
|                      | Lever Type: Not Applicable                                  |
|                      | 2010 Type: Not speciality                                   |
| Basins:              | Tap Hole: Not Applicable Chain Stay Hole: Not Applicable    |
|                      | Template: Not Applicable Waste Type Req: Not Applicable     |
|                      | Overflow Inc: Not Applicable Overflow Cover: Not Applicable |
|                      | Title Color Not Applicable                                  |

Sales Code: NCA621 Description: Lawton New Cistern

| Product Dime         | nsions                                                      |
|----------------------|-------------------------------------------------------------|
| Height (mm):         | 405                                                         |
| Width (mm):          | 395                                                         |
| Depth (mm):          | 142                                                         |
| Nett Weight (kg)     |                                                             |
| Packaging Dir        |                                                             |
| Height (mm):         | 420                                                         |
| Width (mm):          | 160                                                         |
| Depth (mm):          | 450                                                         |
| Gross Weight (kg     | g): 14                                                      |
| Packaging Da         | · · · · · · · · · · · · · · · · · · ·                       |
| Box Colour:          | Brown Cardboard Box - Printed                               |
| Box Oty:             | 1                                                           |
| Label Size:          | 100 x 50                                                    |
| Label Colour:        | Not Applicable                                              |
| Label Qty:           | 0                                                           |
| Outer Box Dir        | mensions (If Applicable)                                    |
| Height (mm):         |                                                             |
| Width (mm):          |                                                             |
| Depth (mm):          |                                                             |
| Gross Weight (kg     | g):                                                         |
| Barcode:             | 5055369069286                                               |
| <b>Product Detai</b> | ls                                                          |
| Country of Origin    | n: China                                                    |
| Fitting Instructio   | n: No                                                       |
| Certification:       | CE: Yes WRAS: N/A WRAS No: N/A                              |
| Product Material     | : Vitreous China                                            |
| Fixing Supplied:     | No                                                          |
|                      |                                                             |
| Pans/Bidets:         | Trap Style: Not Applicable Includes Seat: Not Applicable    |
| Seats:               | Seat Type: Not Applicable Material: Not Applicable          |
| Scats.               | Function: Not Applicable Hinge Type: Not Applicable         |
|                      | Hinge Material: Not Applicable                              |
|                      | ge                                                          |
| Cisterns:            | Operating Type: Push Button Fittings: Loose 6/3L            |
|                      | Lever Type: Plastic Chrome Platec                           |
|                      | 20.01.1 yps Radic Gillome France                            |
| Basins:              | Tap Hole: Not Applicable Chain Stay Hole: Not Applicable    |
|                      | Template: Not Applicable Waste Type Req: Not Applicable     |
|                      | Overflow Inc: Not Applicable Overflow Cover: Not Applicable |
|                      | Inner Bowl Depth (mm): N/A                                  |