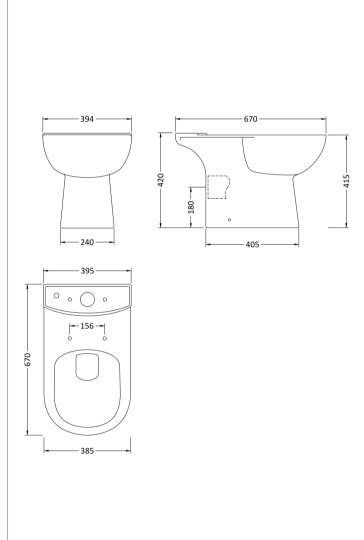

## ROXOR

Sales Code: Clw002 Description: Lawton Close Coupled Wc

**Packaging Details** 

Barcode: 5055275867433

Sales Code: NCA620 Description: Lawton New Pan

| <b>Product Dime</b>  | nsions                                                      |
|----------------------|-------------------------------------------------------------|
| Height (mm):         | 420                                                         |
| Width (mm):          | 395                                                         |
| Depth (mm):          | 670                                                         |
| Nett Weight (kg)     | : 26.5                                                      |
| Packaging Dir        | mensions                                                    |
| Height (mm):         | 450                                                         |
| Width (mm):          | 405                                                         |
| Depth (mm):          | 680                                                         |
| Gross Weight (kg     | g): 27                                                      |
| Packaging Da         | ta                                                          |
| Box Colour:          | Brown Cardboard Box - Printed                               |
| Box Qty:             | 1                                                           |
| Label Size:          | 100 x 50                                                    |
| Label Colour:        | Not Applicable                                              |
| Label Qty:           | 0                                                           |
| Outer Box Dir        | nensions (If Applicable)                                    |
| Height (mm):         |                                                             |
| Width (mm):          |                                                             |
| Depth (mm):          |                                                             |
| Gross Weight (kg     | g):                                                         |
| Barcode:             | 5055369069279                                               |
| <b>Product Detai</b> | ls                                                          |
| Country of Origin    | n: China                                                    |
| Fitting Instruction  | n: No                                                       |
| Certification:       | CE: Yes WRAS: N/A WRAS No: N/A                              |
| Product Material     | : Vitreous China                                            |
| Fixing Supplied:     | No                                                          |
|                      |                                                             |
| Pans/Bidets:         | Trap Style: P Trap Includes Seat: No                        |
| Seats:               | Seat Type: D-Shape Material: Not Applicable                 |
|                      | Function: Not Applicable Hinge Type: Top Fix                |
|                      | Hinge Material: Not Applicable                              |
|                      | 2 Hot ipplicable                                            |
| Cisterns:            | Operating Type: Not Applicable Fittings: Not Applicable     |
|                      | Lever Type: Not Applicable                                  |
|                      | 2010 Type: Not speciality                                   |
| Basins:              | Tap Hole: Not Applicable Chain Stay Hole: Not Applicable    |
|                      | Template: Not Applicable Waste Type Req: Not Applicable     |
|                      | Overflow Inc: Not Applicable Overflow Cover: Not Applicable |
|                      | Title Color Not Applicable                                  |

Sales Code: NCA621 Description: Lawton New Cistern

| Product Dime         | nsions                                                      |
|----------------------|-------------------------------------------------------------|
| Height (mm):         | 405                                                         |
| Width (mm):          | 395                                                         |
| Depth (mm):          | 142                                                         |
| Nett Weight (kg)     |                                                             |
| Packaging Dir        |                                                             |
| Height (mm):         | 420                                                         |
| Width (mm):          | 160                                                         |
| Depth (mm):          | 450                                                         |
| Gross Weight (kg     | g): 14                                                      |
| Packaging Da         | · · · · · · · · · · · · · · · · · · ·                       |
| Box Colour:          | Brown Cardboard Box - Printed                               |
| Box Oty:             | 1                                                           |
| Label Size:          | 100 x 50                                                    |
| Label Colour:        | Not Applicable                                              |
| Label Qty:           | 0                                                           |
| Outer Box Dir        | mensions (If Applicable)                                    |
| Height (mm):         |                                                             |
| Width (mm):          |                                                             |
| Depth (mm):          |                                                             |
| Gross Weight (kg     | g):                                                         |
| Barcode:             | 5055369069286                                               |
| <b>Product Detai</b> | ls                                                          |
| Country of Origin    | n: China                                                    |
| Fitting Instructio   | n: No                                                       |
| Certification:       | CE: Yes WRAS: N/A WRAS No: N/A                              |
| Product Material     | : Vitreous China                                            |
| Fixing Supplied:     | No                                                          |
|                      |                                                             |
| Pans/Bidets:         | Trap Style: Not Applicable Includes Seat: Not Applicable    |
| Seats:               | Seat Type: Not Applicable Material: Not Applicable          |
| Scats.               | Function: Not Applicable Hinge Type: Not Applicable         |
|                      | Hinge Material: Not Applicable                              |
|                      | ge                                                          |
| Cisterns:            | Operating Type: Push Button Fittings: Loose 6/3L            |
|                      | Lever Type: Plastic Chrome Platec                           |
|                      | 20.01.1 yps Radic Gillome France                            |
| Basins:              | Tap Hole: Not Applicable Chain Stay Hole: Not Applicable    |
|                      | Template: Not Applicable Waste Type Req: Not Applicable     |
|                      | Overflow Inc: Not Applicable Overflow Cover: Not Applicable |
|                      | Inner Bowl Depth (mm): N/A                                  |