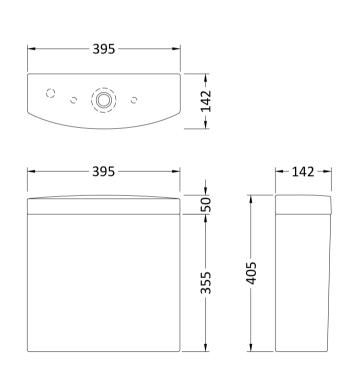

Sales Code: NCA621 Description: Lawton New Cistern

| Product Dime         | nsions                                                      |
|----------------------|-------------------------------------------------------------|
| Height (mm):         | 405                                                         |
| Width (mm):          | 395                                                         |
| Depth (mm):          | 142                                                         |
| Nett Weight (kg)     |                                                             |
| Packaging Dir        |                                                             |
| Height (mm):         | 420                                                         |
| Width (mm):          | 160                                                         |
| Depth (mm):          | 450                                                         |
| Gross Weight (kg     | g): 14                                                      |
| Packaging Da         | · · · · · · · · · · · · · · · · · · ·                       |
| Box Colour:          | Brown Cardboard Box - Printed                               |
| Box Oty:             | 1                                                           |
| Label Size:          | 100 x 50                                                    |
| Label Colour:        | Not Applicable                                              |
| Label Qty:           | 0                                                           |
| Outer Box Dir        | mensions (If Applicable)                                    |
| Height (mm):         |                                                             |
| Width (mm):          |                                                             |
| Depth (mm):          |                                                             |
| Gross Weight (kg     | g):                                                         |
| Barcode:             | 5055369069286                                               |
| <b>Product Detai</b> | ls                                                          |
| Country of Origin    | n: China                                                    |
| Fitting Instructio   | n: No                                                       |
| Certification:       | CE: Yes WRAS: N/A WRAS No: N/A                              |
| Product Material     | : Vitreous China                                            |
| Fixing Supplied:     | No                                                          |
|                      |                                                             |
| Pans/Bidets:         | Trap Style: Not Applicable Includes Seat: Not Applicable    |
| Seats:               | Seat Type: Not Applicable Material: Not Applicable          |
| Scats.               | Function: Not Applicable Hinge Type: Not Applicable         |
|                      | Hinge Material: Not Applicable                              |
|                      | ge                                                          |
| Cisterns:            | Operating Type: Push Button Fittings: Loose 6/3L            |
|                      | Lever Type: Plastic Chrome Platec                           |
|                      | 20.01.1 yps Radic Gillome France                            |
| Basins:              | Tap Hole: Not Applicable Chain Stay Hole: Not Applicable    |
|                      | Template: Not Applicable Waste Type Req: Not Applicable     |
|                      | Overflow Inc: Not Applicable Overflow Cover: Not Applicable |
|                      | Inner Bowl Depth (mm): N/A                                  |