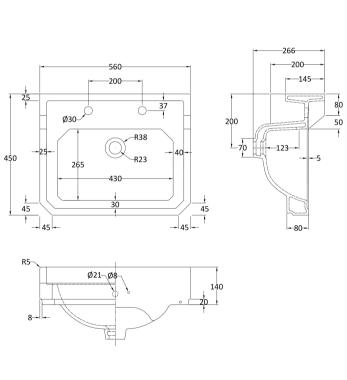

## ROXOR

Sales Code: Cct004 Description: Carlton 560 2Th Basin & Full Pedestal





## **Packaging Details**

Barcode: 5056211804895

Sales Code: NCS884 Description: 560mm Basin 2Th





| Height (mm):    Seback   Sebac | Product Dime     | nsians                                                   |  |  |  |  |
|------------------------------------------------------------------------------------------------------------------------------------------------------------------------------------------------------------------------------------------------------------------------------------------------------------------------------------------------------------------------------------------------------------------------------------------------------------------------------------------------------------------------------------------------------------------------------------------------------------------------------------------------------------------------------------------------