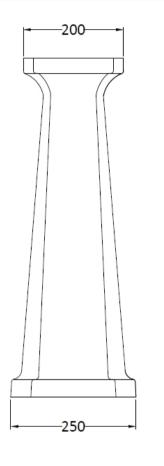

|                  |                                                          |  |  |  |  |

## ROXOR

Sales Code: NCS883 Description: Full Pedestal







Cisterns:

**Basins:** 



| Product Dimen                    | sions      |          |                |               |                             |  |
|----------------------------------|------------|----------|----------------|---------------|-----------------------------|--|
| Height (mm):                     |            |          | 670            |               |                             |  |
| Width (mm):                      |            |          | 250            |               |                             |  |
| Depth (mm):                      |            |          | 180            |               |                             |  |
| Nett Weight (kg):                |            |          | 11             |               |                             |  |
| Packa