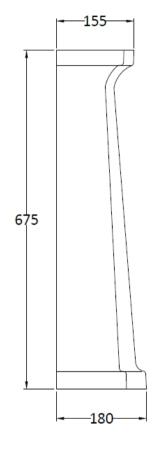

|                  |                                                          |  |  |  |  |

## ROXOR

Sales Code: NCS883 Description: Full Pedestal







Cisterns:

**Basins:** 



| Product Dimen                    | sions      |          |                |               |                             |  |
|----------------------------------|------------|----------|----------------|---------------|-----------------------------|--|
| Height (mm):                     |            |          | 670            |               |                             |  |
| Width (mm):                      |            |          | 250            |               |                             |  |
| Depth (mm):                      |            |          | 180            |               |                             |  |
| Nett Weight (kg):                |            |          | 11             |               |                             |  |
| Packagi