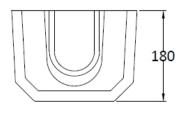

|                  |                                                          |  |  |  |  |

## ROXOR

Sales Code: NCS883 Description: Full Pedestal







Cisterns:

**Basins:** 



| Product Dimen                    | sions      |          |                |               |                             |  |
|----------------------------------|------------|----------|----------------|---------------|-----------------------------|--|
| Height (mm):                     |            |          | 670            |               |                             |  |
| Width (mm):                      |            |          | 250            |               |                             |  |
| Depth (mm):                      |            |          | 180            |               |                             |  |
| Nett Weight (kg):                |            |          | 11             |               |                             |  |
| Packaging Dim                    |