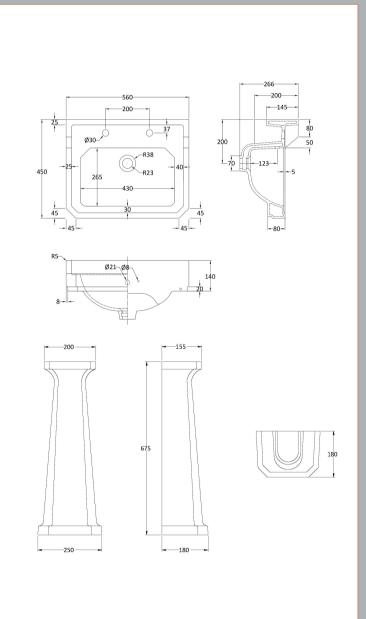

## ROXOR

Sales Code: Cct004 Description: Carlton 560 2Th Basin & Full Pedestal





## **Packaging Details**

Barcode: 5056211804895

Sales Code: NCS884 Description: 560mm Basin 2Th





| Height (mm):    Seback   Sebac | Product Dime     | nsians                                                   |  |  |  |  |
|-----------------------------------------------------------------------------------------------------------------------------------------------------------------------------------------------------------------------------------------------------------------------------------------------------------------------------------------------------------------------------------------------------------------------------------------------------------------------------------------------------------------------------------------------------------------------------------------