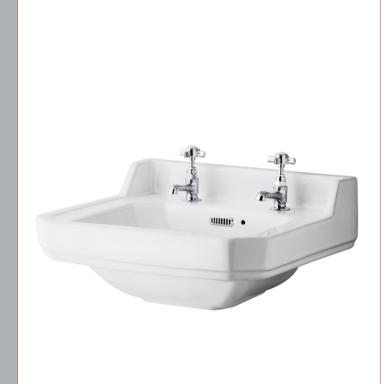

## ROXOR

Sales Code: Cct004 Description: Carlton 560 2Th Basin & Full Pedestal





## **Packaging Details**

Barcode: 5056211804895

Sales Code: NCS884 Description: 560mm Basin 2Th





| Height (mm):    Seback   Sebac | Product Dime     | nsians                                                   |  |  |  |  |
|----------------------------------------------------------------------------------------------------------------------------------------------------------------------------------------------------------------------------------------------------------------------------------------------------------------------------------------------------------------------------------------------------------------------------------------------------------------------------------------------------------------------------------------------------------------------------------------------------------------------------------------------------------------------------------------------