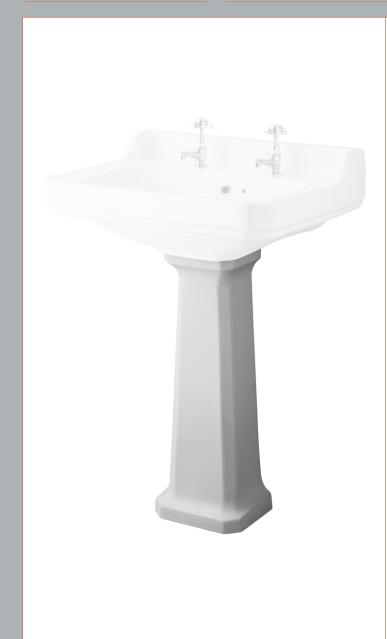

|                  |                                                          |  |  |  |  |

## ROXOR

Sales Code: NCS883 Description: Full Pedestal







Cisterns:

**Basins:** 



| Product Dimen                    | sions      |          |                |               |                             |  |
|----------------------------------|------------|----------|----------------|---------------|-----------------------------|--|
| Height (mm):                     |            |          | 670            |               |                             |  |
| Width (mm):                      |            |          | 250            |               |                             |  |
| Depth (mm):                      |            |          | 180            |               |                             |  |
| Nett Weight (kg):                |            |          | 11             |               |                             |  |
| Pac