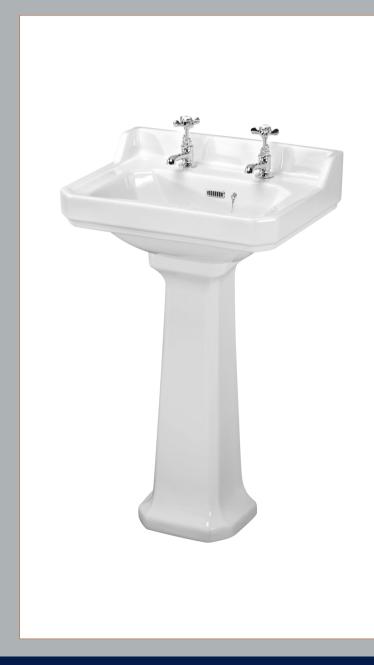

## ROXOR

Sales Code: Cct004 Description: Carlton 560 2Th Basin & Full Pedestal





## **Packaging Details**

Barcode: 5056211804895

Sales Code: NCS884 Description: 560mm Basin 2Th





| Height (mm):    Seback   Sebac | Product Dime     | nsians                                                   |  |  |  |  |
|---------------------------------------------------------------------------------------------------------------------------------------------------------------------------------------------------------------------------------------------------------------------------------------------------------------------------------------------------------------------------------------------------------------------------------------------------------------------------------------------------------------------------------------------------------------------------------------