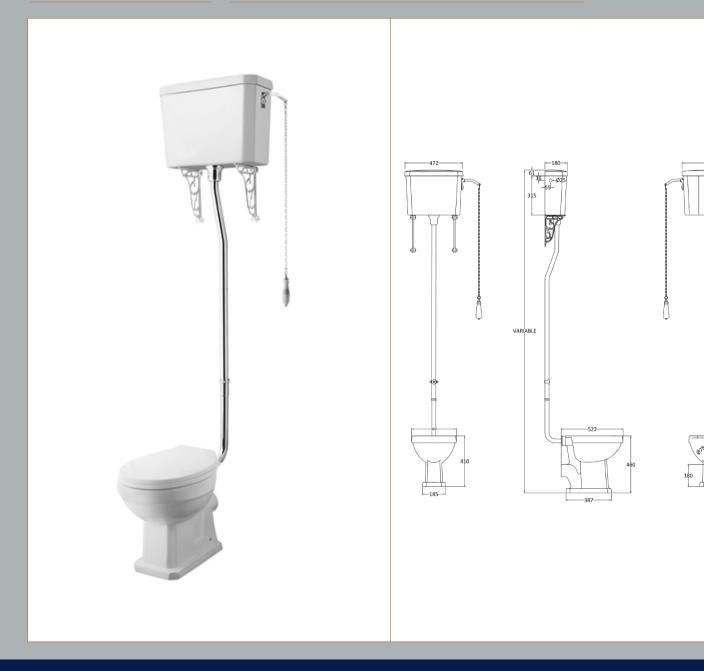

## ROXOR

Sales Code: Cct002 Description: Carlton High Level Wc & Flush Pipe Kit

## **Packaging Details**

Barcode: 5056211820079

Chain Stay Hole: Not Applicable

Waste Type Req: Not Applicable

Overflow Inc: Not Applicable Overflow Cover: Not Applicable

Sales Code: NCS870 Description: High/Low Level Pan (Excluding Seat)