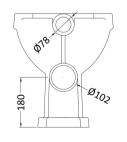

| <b>Product Dime</b> | nsions                                                   |
|---------------------|----------------------------------------------------------|
| Height (mm):        | 360                                                      |
| Width (mm):         | 510                                                      |
| Depth (mm):         | 200                                                      |
| Nett Weight (kg):   | 14.5                                                     |
| Packaging Din       | nensions                                                 |
| Height (mm):        | 316                                                      |
| Width (mm):         | 168                                                      |
| Depth (mm):         | 455                                                      |
| Gross Weight (kg    | 15.9                                                     |
| Packaging Dat       | a                                                        |
| Box Colour:         | Brown Cardboard Box                                      |
| Box Qty:            | 1                                                        |
| Label Size:         | 100 x 50                                                 |
| Label Colour:       | White Label                                              |
| Label Qty:          | 2                                                        |
| Outer Box Din       | nensions (If Applicable)                                 |
| Height (mm):        |                                                          |
| Width (mm):         |                                                          |
| Depth (mm):         |                                                          |
| Gross Weight (kg    | ):                                                       |
| Barcode:            | 5055369040162                                            |
| Product Detail      | s                                                        |
| Country of Origin   | n: China                                                 |
| Fitting Instruction | n: No                                                    |
| Certification:      | CE: WRAS: Yes WRAS No: N/A                               |
| Product Material:   | Vitreous China                                           |
| Fixing Supplied:    | No                                                       |
|                     |                                                          |
| Pans/Bidets:        | Trap Style: Not Applicable Includes Seat: Not Applicable |
| Seats:              | Seat Type: Not Applicable Material: Not Applicable       |
|                     | Function: Not Applicable Hinge Type: Not Relevant        |
|                     | Hinge Material: Not Applicable                           |
|                     |                                                          |
| Cisterns:           | Operating Type: Lever Fittings: Loose Single 6L          |
|                     | Lever Type: Ceramic / Pull Chain                         |
|                     |                                                          |
| Basins:             | Tap Hole: Not Applicable Chain Stay Hole: Not Applicab   |
|                     | Townslates Not Applicable XXX + TD D Not Applicable      |