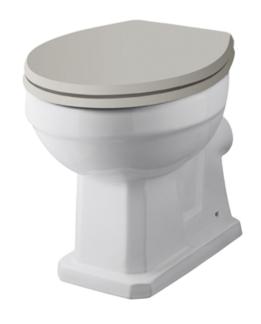

## **Packaging Details**

Barcode: 5056211820079

Chain Stay Hole: Not Applicable

Waste Type Req: Not Applicable

Overflow Inc: Not Applicable Overflow Cover: Not Applicable

Sales Code: NCS870 Description: High/Low Level Pan (Excluding Seat)