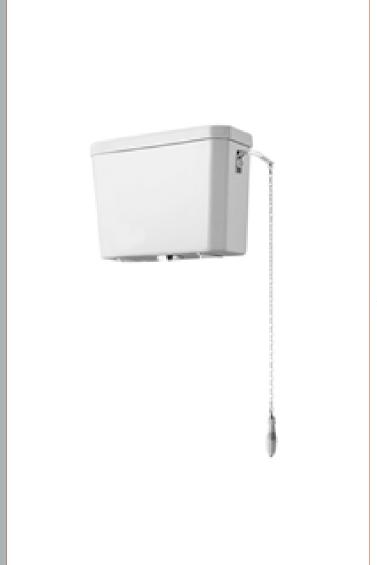

| <b>Product Dime</b> | nsions                                                   |
|---------------------|----------------------------------------------------------|
| Height (mm):        | 360                                                      |
| Width (mm):         | 510                                                      |
| Depth (mm):         | 200                                                      |
| Nett Weight (kg):   | 14.5                                                     |
| Packaging Din       | nensions                                                 |
| Height (mm):        | 316                                                      |
| Width (mm):         | 168                                                      |
| Depth (mm):         | 455                                                      |
| Gross Weight (kg    | 15.9                                                     |
| Packaging Dat       | a                                                        |
| Box Colour:         | Brown Cardboard Box                                      |
| Box Qty:            | 1                                                        |
| Label Size:         | 100 x 50                                                 |
| Label Colour:       | White Label                                              |
| Label Qty:          | 2                                                        |
| Outer Box Din       | nensions (If Applicable)                                 |
| Height (mm):        |                                                          |
| Width (mm):         |                                                          |
| Depth (mm):         |                                                          |
| Gross Weight (kg    | ):                                                       |
| Barcode:            | 5055369040162                                            |
| Product Detail      | s                                                        |
| Country of Origin   | n: China                                                 |
| Fitting Instruction | n: No                                                    |
| Certification:      | CE: WRAS: Yes WRAS No: N/A                               |
| Product Material:   | Vitreous China                                           |
| Fixing Supplied:    | No                                                       |
|                     |                                                          |
| Pans/Bidets:        | Trap Style: Not Applicable Includes Seat: Not Applicable |
| Seats:              | Seat Type: Not Applicable Material: Not Applicable       |
|                     | Function: Not Applicable Hinge Type: Not Relevant        |
|                     | Hinge Material: Not Applicable                           |
|                     |                                                          |
| Cisterns:           | Operating Type: Lever Fittings: Loose Single 6L          |
|                     | Lever Type: Ceramic / Pull Chain                         |
|                     |                                                          |
| Basins:             | Tap Hole: Not Applicable Chain Stay Hole: Not Applicab   |
|                     | Townslates Not Applicable XXX + TD D Not Applicable      |