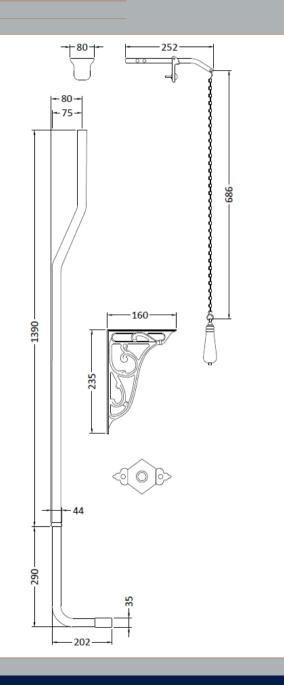

Template: Not Applicable

Inner Bowl Depth (mm): N/A

Sales Code: FA313 Description: High Level Flush Pipe Pack

| Product Dimensions                 |                     |
|------------------------------------|---------------------|
| Length (mm):                       |                     |
| Width (mm):                        | 80                  |
| Height (mm):                       | 1683                |
| Depth (mm):                        | 205                 |
| Nett Weight (kg):                  | 3.07                |
| <b>Packaging Dimensions</b>        |                     |
| Height (mm):                       | 1435                |
| Width (mm):                        | 185                 |
| Depth (mm):                        | 100                 |
| Gross Weight (kg):                 | 3.78                |
| Packaging Data                     |                     |
| Box Colour:                        | White Cardboard Box |
| Box Qty:                           | 1                   |
| Label Size:                        | 100 x 50            |
| Label Colour:                      | White Label         |
| Label Qty:                         | 2                   |
| <b>Outer Box Dimensions (If Ap</b> | plicable)           |
| Height (mm):                       | 210                 |
| Width (mm):                        | 1420                |
| Length (mm):                       |                     |
| Depth (mm):                        |                     |
| Gross Weight (kg):                 | 15                  |
| Barcode:                           | 5055146108092       |
| <b>Product Details</b>             |                     |
| Country of Origin:                 | China               |
| Fitting Instruction:               | Yes                 |
| CE Certification:                  | N/A                 |
| Product Material:                  | Brass               |
| Heating Element Wattage:           | Not Applicable      |
| Colour/Finish:                     | Chrome              |
| Product Diameter:                  | 35mm                |
| Connection Size:                   | 11/2"               |