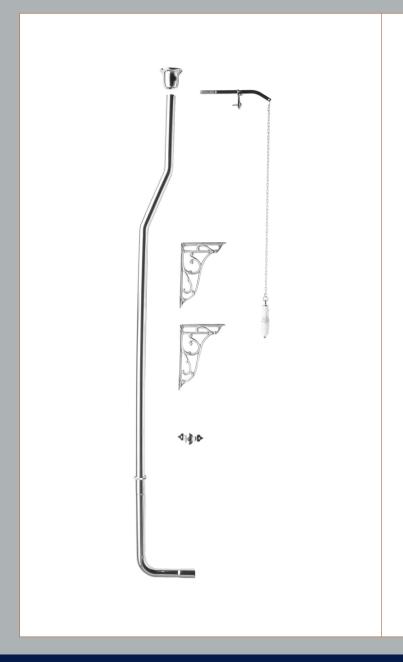

Template: Not Applicable

Inner Bowl Depth (mm): N/A

Sales Code: FA313 Description: High Level Flush Pipe Pack

| Product Dimensions                 |                     |
|------------------------------------|---------------------|
| Length (mm):                       |                     |
| Width (mm):                        | 80                  |
| Height (mm):                       | 1683                |
| Depth (mm):                        | 205                 |
| Nett Weight (kg):                  | 3.07                |
| <b>Packaging Dimensions</b>        |                     |
| Height (mm):                       | 1435                |
| Width (mm):                        | 185                 |
| Depth (mm):                        | 100                 |
| Gross Weight (kg):                 | 3.78                |
| Packaging Data                     |                     |
| Box Colour:                        | White Cardboard Box |
| Box Qty:                           | 1                   |
| Label Size:                        | 100 x 50            |
| Label Colour:                      | White Label         |
| Label Qty:                         | 2                   |
| <b>Outer Box Dimensions (If Ap</b> | plicable)           |
| Height (mm):                       | 210                 |
| Width (mm):                        | 1420                |
| Length (mm):                       |                     |
| Depth (mm):                        |                     |
| Gross Weight (kg):                 | 15                  |
| Barcode:                           | 5055146108092       |
| <b>Product Details</b>             |                     |
| Country of Origin:                 | China               |
| Fitting Instruction:               | Yes                 |
| CE Certification:                  | N/A                 |
| Product Material:                  | Brass               |
| Heating Element Wattage:           | Not Applicable      |
| Colour/Finish:                     | Chrome              |
| Product Diameter:                  | 35mm                |
| Connection Size:                   | 11/2"               |