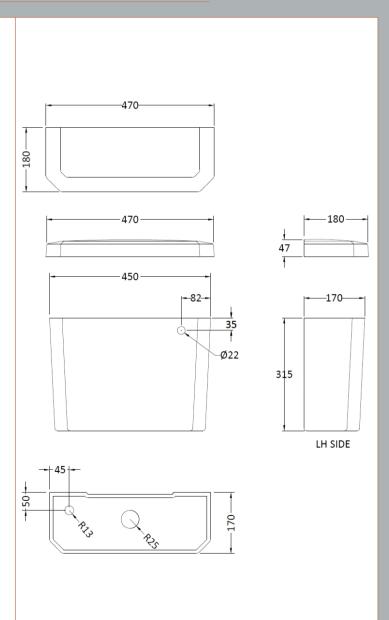

Tap Hole: Not Applicable

Template: Not Applicable

Inner Bowl Depth (mm): N/A

**Basins:** 

Sales Code: NCS871 Description: Low Level Cistern Ceramic Lever Ftgs

| <b>Product Dime</b>  | nsions                                                      |
|----------------------|-------------------------------------------------------------|
| Height (mm):         | 362                                                         |
| Width (mm):          | 470                                                         |
| Depth (mm):          | 180                                                         |
| Nett Weight (kg)     | : 14.5                                                      |
| <b>Packaging Dir</b> | nensions                                                    |
| Height (mm):         | 316                                                         |
| Width (mm):          | 168                                                         |
| Depth (mm):          | 455                                                         |
| Gross Weight (kg     | g): 16.5                                                    |
| <b>Packaging Dat</b> | ta                                                          |
| Box Colour:          | Brown Cardboard Box                                         |
| Box Qty:             | 1                                                           |
| Label Size:          | 100 x 50                                                    |
| Label Colour:        | White Label                                                 |
| Label Qty:           | 2                                                           |
| <b>Outer Box Dir</b> | mensions (If Applicable)                                    |
| Height (mm):         |                                                             |
| Width (mm):          |                                                             |
| Depth (mm):          |                                                             |
| Gross Weight (kg     | g):                                                         |
| Barcode:             | 5055369040148                                               |
| <b>Product Detai</b> | ls                                                          |
| Country of Origin    | n: China                                                    |
| Fitting Instruction  |                                                             |
| Certification:       | CE: WRAS: Yes WRAS No: N/A                                  |
| Product Material:    | : Vitreous China                                            |
| Fixing Supplied:     | No                                                          |
|                      |                                                             |
| Pans/Bidets:         | Trap Style: Not Applicable Includes Seat: Not Applicable    |
|                      |                                                             |
| Seats:               | Seat Type: Not Applicable Material: Not Applicable          |
|                      | Function: Not Applicable Hinge Type: Not Relevant           |
|                      | Hinge Material: Not Applicable                              |
|                      |                                                             |
| Cisterns:            | Operating Type: Lever Fittings: Loose Single 6L             |
| Cisterns.            | Lever Type: Plastic Chrome Platec                           |
|                      | Level Type. Hastic enformer face.                           |
| Basins:              | Tap Hole: Not Applicable Chain Stay Hole: Not Applicable    |
|                      | Template: Not Required Waste Type Req: Not Applicable       |
|                      | Overflow Inc: Not Applicable Overflow Cover: Not Applicable |
|                      | Inner Bowl Depth (mm): N/A                                  |