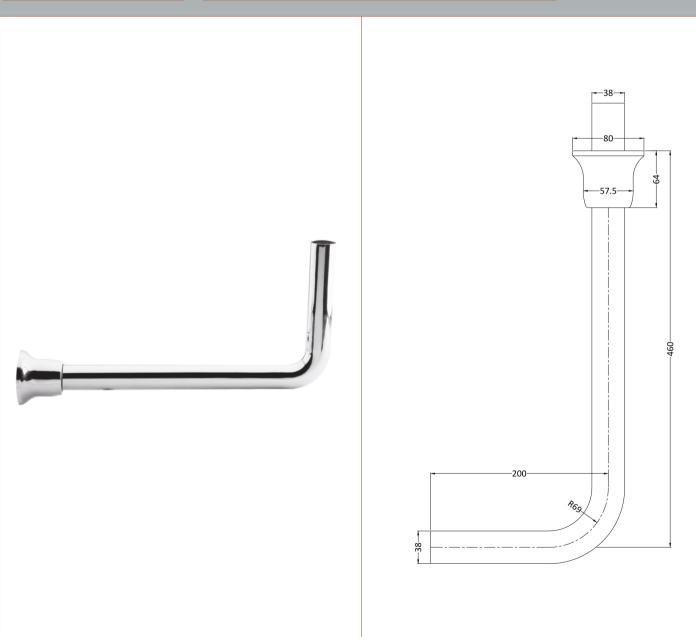

Sales Code: FA302 Description: Low Level Flush Pipe Pack

| Length (mm):                 |                     |
|------------------------------|---------------------|
| Width (mm):                  | 81                  |
| Height (mm):                 | 480                 |
| Depth (mm):                  | 220                 |
| Nett Weight (kg):            | 0.78                |
| Packaging Dimensions         |                     |
| Height (mm):                 | 540                 |
| Width (mm):                  | 200                 |
| Depth (mm):                  | 75                  |
| Gross Weight (kg):           | 0.8                 |
| Packaging Data               |                     |
| Box Colour:                  | White Cardboard Box |
| Box Qty:                     | 1                   |
| Label Size:                  | 100 x 50            |
| Label Colour:                | White Label         |
| Label Qty:                   | 2                   |
| Outer Box Dimensions (If App | licable)            |
| Height (mm):                 |                     |
| Width (mm):                  |                     |
| Length (mm):                 |                     |
| Depth (mm):                  |                     |
| Gross Weight (kg):           | 6                   |
| Barcode:                     | 5055146107613       |
| Product Details              |                     |
| Country of Origin:           | China               |
| Fitting Instruction:         | Yes                 |
| CE Certification:            | N/A                 |
| Product Material:            | Brass               |
| Heating Element Wattage:     | Not Applicable      |
| Colour/Finish:               | Chrome              |
| Product Diameter:            | 38mm                |
| Connection Size:             | 11/2"               |