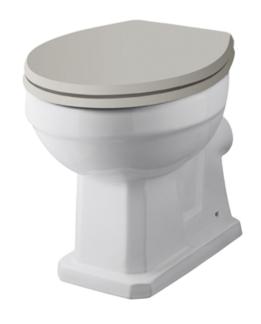

Sales Code: NCS870 Description: High/Low Level Pan (Excluding Seat)

| <b>Product Dime</b>  | nsions                                                  |
|----------------------|---------------------------------------------------------|
| Height (mm):         | 410                                                     |
| Width (mm):          | 360                                                     |
| Depth (mm):          | 495                                                     |
| Nett Weight (kg)     | : 15.61                                                 |
| Packaging Dir        | nensions                                                |
| Height (mm):         | 395                                                     |
| Width (mm):          | 360                                                     |
| Depth (mm):          | 530                                                     |
| Gross Weight (kg     | g): 16.5                                                |
| Packaging Da         | ta                                                      |
| Box Colour:          | Brown Cardboard Box - Printed                           |
| Box Qty:             | 1                                                       |
| Label Size:          | 100 x 50                                                |
| Label Colour:        | Not Applicable                                          |
| Label Qty:           | 0                                                       |
| Outer Box Dir        | nensions (If Applicable)                                |
| Height (mm):         |                                                         |
| Width (mm):          |                                                         |
| Depth (mm):          |                                                         |
| Gross Weight (kg     | g):                                                     |
| Barcode:             | 5055369040131                                           |
| <b>Product Detai</b> | ls                                                      |
| Country of Origi     | n: China                                                |
| Fitting Instructio   | n: No                                                   |
| Certification:       | CE: N/A WRAS: N/A WRAS No: N/A                          |
| Product Material     | : Vitreous China                                        |
| Fixing Supplied:     | No                                                      |
| Pans/Bidets:         | Trap Style: P Trap Includes Seat: No                    |
| Seats:               | Seat Type: Round Material: Not Applicable               |
|                      | Function: Not Applicable Hinge Type: Top & Bottom Fix   |
|                      | Hinge Material: Not Applicable                          |
| Cisterns:            | Operating Type: Not Applicable Fittings: Not Applicable |
|                      | Lever Type: Not Applicable                              |