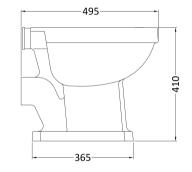

Sales Code: NCS870 Description: High/Low Level Pan (Excluding Seat)

| <b>Product Dime</b>  | nsions                                                  |
|----------------------|---------------------------------------------------------|
| Height (mm):         | 410                                                     |
| Width (mm):          | 360                                                     |
| Depth (mm):          | 495                                                     |
| Nett Weight (kg)     | : 15.61                                                 |
| Packaging Dir        | nensions                                                |
| Height (mm):         | 395                                                     |
| Width (mm):          | 360                                                     |
| Depth (mm):          | 530                                                     |
| Gross Weight (kg     | g): 16.5                                                |
| Packaging Da         | ta                                                      |
| Box Colour:          | Brown Cardboard Box - Printed                           |
| Box Qty:             | 1                                                       |
| Label Size:          | 100 x 50                                                |
| Label Colour:        | Not Applicable                                          |
| Label Qty:           | 0                                                       |
| Outer Box Dir        | nensions (If Applicable)                                |
| Height (mm):         |                                                         |
| Width (mm):          |                                                         |
| Depth (mm):          |                                                         |
| Gross Weight (kg     | g):                                                     |
| Barcode:             | 5055369040131                                           |
| <b>Product Detai</b> | ls                                                      |
| Country of Origi     | n: China                                                |
| Fitting Instructio   | n: No                                                   |
| Certification:       | CE: N/A WRAS: N/A WRAS No: N/A                          |
| Product Material     | : Vitreous China                                        |
| Fixing Supplied:     | No                                                      |
| Pans/Bidets:         | Trap Style: P Trap Includes Seat: No                    |
| Seats:               | Seat Type: Round Material: Not Applicable               |
|                      | Function: Not Applicable Hinge Type: Top & Bottom Fix   |
|                      | Hinge Material: Not Applicable                          |
| Cisterns:            | Operating Type: Not Applicable Fittings: Not Applicable |
|                      | Lever Type: Not Applicable                              |