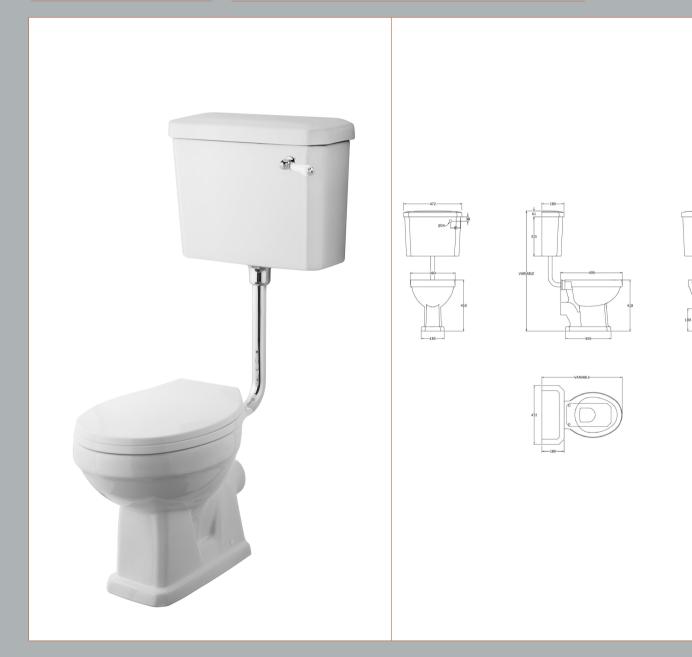

## ROXOR

Sales Code: Cct001 Description: Carlton Low Level Wc & Flush Pipe Kit

**Packaging Details** 

Barcode: 5056211820062

Chain Stay Hole: Not Applicable

Waste Type Req: Not Applicable

Overflow Inc: Not Applicable Overflow Cover: Not Applicable

Sales Code: NCS870 Description: High/Low Level Pan (Excluding Seat)

| <b>Product Dime</b>  | nsions                                                  |
|----------------------|---------------------------------------------------------|
| Height (mm):         | 410                                                     |
| Width (mm):          | 360                                                     |
| Depth (mm):          | 495                                                     |
| Nett Weight (kg)     | : 15.61                                                 |
| Packaging Dir        | nensions                                                |
| Height (mm):         | 395                                                     |
| Width (mm):          | 360                                                     |
| Depth (mm):          | 530                                                     |
| Gross Weight (kg     | g): 16.5                                                |
| Packaging Da         | ta                                                      |
| Box Colour:          | Brown Cardboard Box - Printed                           |
| Box Qty:             | 1                                                       |
| Label Size:          | 100 x 50                                                |
| Label Colour:        | Not Applicable                                          |
| Label Qty:           | 0                                                       |
| Outer Box Dir        | nensions (If Applicable)                                |
| Height (mm):         |                                                         |
| Width (mm):          |                                                         |
| Depth (mm):          |                                                         |
| Gross Weight (kg     | g):                                                     |
| Barcode:             | 5055369040131                                           |
| <b>Product Detai</b> | ls                                                      |
| Country of Origi     | n: China                                                |
| Fitting Instructio   | n: No                                                   |
| Certification:       | CE: N/A WRAS: N/A WRAS No: N/A                          |
| Product Material     | : Vitreous China                                        |
| Fixing Supplied:     | No                                                      |
| Pans/Bidets:         | Trap Style: P Trap Includes Seat: No                    |
| Seats:               | Seat Type: Round Material: Not Applicable               |
|                      | Function: Not Applicable Hinge Type: Top & Bottom Fix   |
|                      | Hinge Material: Not Applicable                          |
| Cisterns:            | Operating Type: Not Applicable Fittings: Not Applicable |
|                      | Lever Type: Not Applicable                              |

Tap Hole: Not Applicable

Template: Not Applicable

Inner Bowl Depth (mm): N/A

**Basins:** 

Sales Code: NCS871 Description: Low Level Cistern Ceramic Lever Ftgs

| <b>Product Dime</b>  | nsions                                                      |
|----------------------|-------------------------------------------------------------|
| Height (mm):         | 362                                                         |
| Width (mm):          | 470                                                         |
| Depth (mm):          | 180                                                         |
| Nett Weight (kg)     | : 14.5                                                      |
| <b>Packaging Dir</b> | nensions                                                    |
| Height (mm):         | 316                                                         |
| Width (mm):          | 168                                                         |
| Depth (mm):          | 455                                                         |
| Gross Weight (kg     | g): 16.5                                                    |
| <b>Packaging Dat</b> | ta                                                          |
| Box Colour:          | Brown Cardboard Box                                         |
| Box Qty:             | 1                                                           |
| Label Size:          | 100 x 50                                                    |
| Label Colour:        | White Label                                                 |
| Label Qty:           | 2                                                           |
| <b>Outer Box Dir</b> | mensions (If Applicable)                                    |
| Height (mm):         |                                                             |
| Width (mm):          |                                                             |
| Depth (mm):          |                                                             |
| Gross Weight (kg     | g):                                                         |
| Barcode:             | 5055369040148                                               |
| <b>Product Detai</b> | ls                                                          |
| Country of Origin    | n: China                                                    |
| Fitting Instruction  |                                                             |
| Certification:       | CE: WRAS: Yes WRAS No: N/A                                  |
| Product Material:    | : Vitreous China                                            |
| Fixing Supplied:     | No                                                          |
|                      |                                                             |
| Pans/Bidets:         | Trap Style: Not Applicable Includes Seat: Not Applicable    |
|                      |                                                             |
| Seats:               | Seat Type: Not Applicable Material: Not Applicable          |
|                      | Function: Not Applicable Hinge Type: Not Relevant           |
|                      | Hinge Material: Not Applicable                              |
|                      |                                                             |
| Cisterns:            | Operating Type: Lever Fittings: Loose Single 6L             |
| Cisterns.            | Lever Type: Plastic Chrome Platec                           |
|                      | Level Type. Hastic enformer face.                           |
| Basins:              | Tap Hole: Not Applicable Chain Stay Hole: Not Applicable    |
|                      | Template: Not Required Waste Type Req: Not Applicable       |
|                      | Overflow Inc: Not Applicable Overflow Cover: Not Applicable |
|                      | Inner Bowl Depth (mm): N/A                                  |

Sales Code: FA302 Description: Low Level Flush Pipe Pack

| Length (mm):                 |                     |
|------------------------------|---------------------|
| Width (mm):                  | 81                  |
| Height (mm):                 | 480                 |
| Depth (mm):                  | 220                 |
| Nett Weight (kg):            | 0.78                |
| Packaging Dimensions         |                     |
| Height (mm):                 | 540                 |
| Width (mm):                  | 200                 |
| Depth (mm):                  | 75                  |
| Gross Weight (kg):           | 0.8                 |
| Packaging Data               |                     |
| Box Colour:                  | White Cardboard Box |
| Box Qty:                     | 1                   |
| Label Size:                  | 100 x 50            |
| Label Colour:                | White Label         |
| Label Qty:                   | 2                   |
| Outer Box Dimensions (If App | licable)            |
| Height (mm):                 |                     |
| Width (mm):                  |                     |
| Length (mm):                 |                     |
| Depth (mm):                  |                     |
| Gross Weight (kg):           | 6                   |
| Barcode:                     | 5055146107613       |
| Product Details              |                     |
| Country of Origin:           | China               |
| Fitting Instruction:         | Yes                 |
| CE Certification:            | N/A                 |
| Product Material:            | Brass               |
| Heating Element Wattage:     | Not Applicable      |
| Colour/Finish:               | Chrome              |
| Product Diameter:            | 38mm                |
| Connection Size:             | 11/2"               |