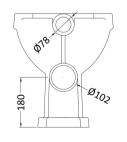

Sales Code: NCS870 Description: High/Low Level Pan (Excluding Seat)

| <b>Product Dime</b>  | nsions                                                  |
|----------------------|---------------------------------------------------------|
| Height (mm):         | 410                                                     |
| Width (mm):          | 360                                                     |
| Depth (mm):          | 495                                                     |
| Nett Weight (kg)     | : 15.61                                                 |
| Packaging Dir        | nensions                                                |
| Height (mm):         | 395                                                     |
| Width (mm):          | 360                                                     |
| Depth (mm):          | 530                                                     |
| Gross Weight (kg     | g): 16.5                                                |
| Packaging Da         | ta                                                      |
| Box Colour:          | Brown Cardboard Box - Printed                           |
| Box Qty:             | 1                                                       |
| Label Size:          | 100 x 50                                                |
| Label Colour:        | Not Applicable                                          |
| Label Qty:           | 0                                                       |
| Outer Box Dir        | nensions (If Applicable)                                |
| Height (mm):         |                                                         |
| Width (mm):          |                                                         |
| Depth (mm):          |                                                         |
| Gross Weight (kg     | g):                                                     |
| Barcode:             | 5055369040131                                           |
| <b>Product Detai</b> | ls                                                      |
| Country of Origi     | n: China                                                |
| Fitting Instructio   | n: No                                                   |
| Certification:       | CE: N/A WRAS: N/A WRAS No: N/A                          |
| Product Material     | : Vitreous China                                        |
| Fixing Supplied:     | No                                                      |
| Pans/Bidets:         | Trap Style: P Trap Includes Seat: No                    |
| Seats:               | Seat Type: Round Material: Not Applicable               |
|                      | Function: Not Applicable Hinge Type: Top & Bottom Fix   |
|                      | Hinge Material: Not Applicable                          |
| Cisterns:            | Operating Type: Not Applicable Fittings: Not Applicable |
|                      | Lever Type: Not Applicable                              |

Tap Hole: Not Applicable

Template: Not Applicable

Inner Bowl Depth (mm): N/A

**Basins:** 

Sales Code: NCS871 Description: Low Level Cistern Ceramic Lever Ftgs

| <b>Product Dime</b>  | nsions                                                      |
|----------------------|-------------------------------------------------------------|
| Height (mm):         | 362                                                         |
| Width (mm):          | 470                                                         |
| Depth (mm):          | 180                                                         |
| Nett Weight (kg)     | : 14.5                                                      |
| <b>Packaging Dir</b> | nensions                                                    |
| Height (mm):         | 316                                                         |
| Width (mm):          | 168                                                         |
| Depth (mm):          | 455                                                         |
| Gross Weight (kg     | g): 16.5                                                    |
| <b>Packaging Dat</b> | ta                                                          |
| Box Colour:          | Brown Cardboard Box                                         |
| Box Qty:             | 1                                                           |
| Label Size:          | 100 x 50                                                    |
| Label Colour:        | White Label                                                 |
| Label Qty:           | 2                                                           |
| <b>Outer Box Dir</b> | mensions (If Applicable)                                    |
| Height (mm):         |                                                             |
| Width (mm):          |                                                             |
| Depth (mm):          |                                                             |
| Gross Weight (kg     | g):                                                         |
| Barcode:             | 5055369040148                                               |
| <b>Product Detai</b> | ls                                                          |
| Country of Origin    | n: China                                                    |
| Fitting Instruction  |                                                             |
| Certification:       | CE: WRAS: Yes WRAS No: N/A                                  |
| Product Material:    | : Vitreous China                                            |
| Fixing Supplied:     | No                                                          |
|                      |                                                             |
| Pans/Bidets:         | Trap Style: Not Applicable Includes Seat: Not Applicable    |
|                      |                                                             |
| Seats:               | Seat Type: Not Applicable Material: Not Applicable          |
|                      | Function: Not Applicable Hinge Type: Not Relevant           |
|                      | Hinge Material: Not Applicable                              |
|                      |                                                             |
| Cisterns:            | Operating Type: Lever Fittings: Loose Single 6L             |
| Cisterns.            | Lever Type: Plastic Chrome Platec                           |
|                      | Level Type. Hastic enformer face.                           |
| Basins:              | Tap Hole: Not Applicable Chain Stay Hole: Not Applicable    |
|                      | Template: Not Required Waste Type Req: Not Applicable       |
|                      | Overflow Inc: Not Applicable Overflow Cover: Not Applicable |
|                      | Inner Bowl Depth (mm): N/A                                  |