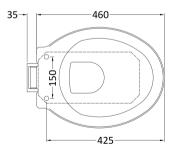

Sales Code: NCS870 Description: High/Low Level Pan (Excluding Seat)

| <b>Product Dime</b>  | nsions                                                  |
|----------------------|---------------------------------------------------------|
| Height (mm):         | 410                                                     |
| Width (mm):          | 360                                                     |
| Depth (mm):          | 495                                                     |
| Nett Weight (kg)     | : 15.61                                                 |
| Packaging Dir        | nensions                                                |
| Height (mm):         | 395                                                     |
| Width (mm):          | 360                                                     |
| Depth (mm):          | 530                                                     |
| Gross Weight (kg     | g): 16.5                                                |
| Packaging Da         | ta                                                      |
| Box Colour:          | Brown Cardboard Box - Printed                           |
| Box Qty:             | 1                                                       |
| Label Size:          | 100 x 50                                                |
| Label Colour:        | Not Applicable                                          |
| Label Qty:           | 0                                                       |
| Outer Box Dir        | nensions (If Applicable)                                |
| Height (mm):         |                                                         |
| Width (mm):          |                                                         |
| Depth (mm):          |                                                         |
| Gross Weight (kg     | g):                                                     |
| Barcode:             | 5055369040131                                           |
| <b>Product Detai</b> | ls                                                      |
| Country of Origi     | n: China                                                |
| Fitting Instructio   | n: No                                                   |
| Certification:       | CE: N/A WRAS: N/A WRAS No: N/A                          |
| Product Material     | : Vitreous China                                        |
| Fixing Supplied:     | No                                                      |
| Pans/Bidets:         | Trap Style: P Trap Includes Seat: No                    |
| Seats:               | Seat Type: Round Material: Not Applicable               |
|                      | Function: Not Applicable Hinge Type: Top & Bottom Fix   |
|                      | Hinge Material: Not Applicable                          |
| Cisterns:            | Operating Type: Not Applicable Fittings: Not Applicable |
|                      | Lever Type: Not Applicable                              |