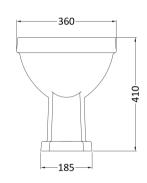

Sales Code: NCS870 Description: High/Low Level Pan (Excluding Seat)

| <b>Product Dime</b>  | nsions                                                  |
|----------------------|---------------------------------------------------------|
| Height (mm):         | 410                                                     |
| Width (mm):          | 360                                                     |
| Depth (mm):          | 495                                                     |
| Nett Weight (kg)     | : 15.61                                                 |
| Packaging Dir        | nensions                                                |
| Height (mm):         | 395                                                     |
| Width (mm):          | 360                                                     |
| Depth (mm):          | 530                                                     |
| Gross Weight (kg     | g): 16.5                                                |
| Packaging Da         | ta                                                      |
| Box Colour:          | Brown Cardboard Box - Printed                           |
| Box Qty:             | 1                                                       |
| Label Size:          | 100 x 50                                                |
| Label Colour:        | Not Applicable                                          |
| Label Qty:           | 0                                                       |
| Outer Box Dir        | nensions (If Applicable)                                |
| Height (mm):         |                                                         |
| Width (mm):          |                                                         |
| Depth (mm):          |                                                         |
| Gross Weight (kg     | g):                                                     |
| Barcode:             | 5055369040131                                           |
| <b>Product Detai</b> | ls                                                      |
| Country of Origi     | n: China                                                |
| Fitting Instructio   | n: No                                                   |
| Certification:       | CE: N/A WRAS: N/A WRAS No: N/A                          |
| Product Material     | : Vitreous China                                        |
| Fixing Supplied:     | No                                                      |
| Pans/Bidets:         | Trap Style: P Trap Includes Seat: No                    |
| Seats:               | Seat Type: Round Material: Not Applicable               |
|                      | Function: Not Applicable Hinge Type: Top & Bottom Fix   |
|                      | Hinge Material: Not Applicable                          |
| Cisterns:            | Operating Type: Not Applicable Fittings: Not Applicable |
|                      | Lever Type: Not Applicable                              |