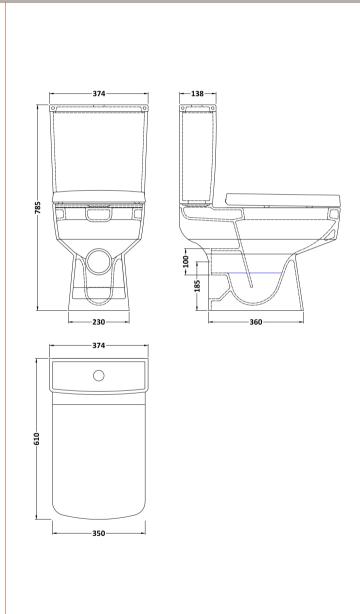

Barcode: 5055275867778

Sales Code: NCH100B Description: Esq Square Pan Only

| Product Dimer         | isions                                                  |  |  |
|-----------------------|---------------------------------------------------------|--|--|
| Height (mm):          | 405                                                     |  |  |
| Width (mm):           | 350                                                     |  |  |
| Depth (mm):           | 610                                                     |  |  |
| Nett Weight (kg):     | 28.7                                                    |  |  |
| <b>Packaging Din</b>  | nensions                                                |  |  |
| Height (mm):          | 460                                                     |  |  |
| Width (mm):           | 435                                                     |  |  |
| Depth (mm):           | 635                                                     |  |  |
| Gross Weight (kg      | ): 29.2                                                 |  |  |
| <b>Packaging Dat</b>  | a                                                       |  |  |
| Box Colour:           | Brown Cardboard Box - Printed                           |  |  |
| Box Qty:              | 1                                                       |  |  |
| Label Size:           | 100 x 50                                                |  |  |
| Label Colour:         | Not Applicable                                          |  |  |
| Label Qty:            | 0                                                       |  |  |
| Outer Box Din         | nensions (If Applicable)                                |  |  |
| Height (mm):          |                                                         |  |  |
| Width (mm):           |                                                         |  |  |
| Depth (mm):           |                                                         |  |  |
| Gross Weight (kg      | ):                                                      |  |  |
| Barcode:              | 5055369029211                                           |  |  |
| <b>Product Detail</b> | s                                                       |  |  |
| Country of Origin     | : China                                                 |  |  |
| Fitting Instruction   | : No                                                    |  |  |
| Certification:        | CE: Yes WRAS: N/A WRAS No: N/A                          |  |  |
| Product Material:     | Vitreous China                                          |  |  |
| Fixing Supplied:      | No                                                      |  |  |
| Pans/Bidets:          | Trap Style: P Trap Includes Seat: No                    |  |  |
| Seats:                | Seat Type: D-Shape Material: Not Applicable             |  |  |
|                       | Function: Not Applicable Hinge Type: Top Fix            |  |  |
|                       | Hinge Material: Not Applicable                          |  |  |
|                       |                                                         |  |  |
| Cisterns:             | Operating Type: Not Applicable Fittings: Not Applicable |  |  |
| Cistel iis.           | Lever Type: Not Applicable                              |  |  |
|                       | Level 1, pe. 10t/ppileasie                              |  |  |
| Basins:               | Tap Hole: Not Applicable Chain Stay Hole: Not Applicabl |  |  |
|                       | Template: Not Applicable Waste Type Req: Not Applicable |  |  |
|                       | Overflow Inc. Nat Applicable O. C. C. Nat Applicable    |  |  |

Overflow Inc: Not Applicable Overflow Cover: Not Applicable

Inner Bowl Depth (mm): N/A

Sales Code: NCH101 Description: Esq Square Cistern & Fittings

| Product Dime                 | nsians                                                      |
|------------------------------|-------------------------------------------------------------|
| Height (mm):                 | 380                                                         |
| Width (mm):                  | 374                                                         |
| Depth (mm):                  | 138                                                         |
| Nett Weight (kg)             |                                                             |
| Packaging Dir                |                                                             |
|                              |                                                             |
| Height (mm):                 | 415                                                         |
| Width (mm): Depth (mm):      | 395<br>170                                                  |
| Gross Weight (kg             |                                                             |
|                              |                                                             |
| Packaging Da                 |                                                             |
| Box Colour:                  | Brown Cardboard Box - Printed                               |
| Box Qty:<br>Label Size:      | 1<br>100 x 50                                               |
| Label Colour:                |                                                             |
| Label Oty:                   | Not Applicable 2                                            |
|                              |                                                             |
|                              | mensions (If Applicable)                                    |
| Height (mm):                 |                                                             |
| Width (mm):                  |                                                             |
| Depth (mm): Gross Weight (kg |                                                             |
| Barcode:                     | 5055369022540                                               |
| Product Detai                |                                                             |
|                              |                                                             |
| Country of Origin            |                                                             |
| Fitting Instructio           |                                                             |
|                              | , , , , , , , , , , , , , , , , , , , ,                     |
| Product Material             |                                                             |
| Fixing Supplied:             | No No                                                       |
|                              |                                                             |
| Pans/Bidets:                 | Trap Style: Not Applicable Includes Seat: No                |
|                              |                                                             |
| Seats:                       | Seat Type: Not Applicable Material: Not Applicable          |
|                              | Function: Not Applicable Hinge Type: Not Applicable         |
|                              | Hinge Material: Not Applicable                              |
|                              |                                                             |
| Cisterns:                    | Operating Type: Push Button Fittings: Loose 6/3L            |
| Cisteriis                    | Lever Type: Plastic Chrome Platec                           |
|                              | Level Type. Hustic enforce ruce.                            |
| Basins:                      | Tap Hole: No Tapholes Chain Stay Hole: Not Applicable       |
|                              | Template: Not Applicable Waste Type Req: Not Applicable     |
|                              | Overflow Inc: Not Applicable Overflow Cover: Not Applicable |
|                              | Inner Bowl Depth (mm): N/A                                  |
|                              | - , , ,                                                     |