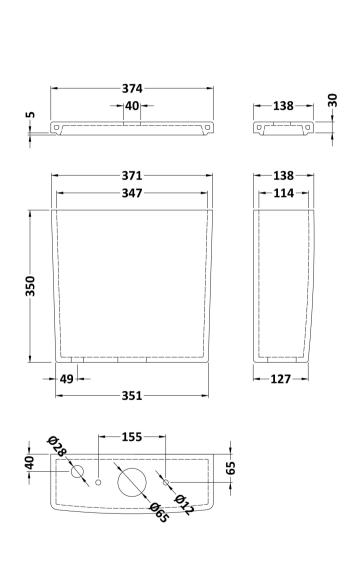

Overflow Inc: Not Applicable Overflow Cover: Not Applicable

Inner Bowl Depth (mm): N/A

Sales Code: NCH101 Description: Esq Square Cistern & Fittings

| Product Dime                 | nsians                                                      |
|------------------------------|-------------------------------------------------------------|
| Height (mm):                 | 380                                                         |
| Width (mm):                  | 374                                                         |
| Depth (mm):                  | 138                                                         |
| Nett Weight (kg)             |                                                             |
| Packaging Dir                |                                                             |
|                              |                                                             |
| Height (mm):                 | 415                                                         |
| Width (mm): Depth (mm):      | 395<br>170                                                  |
| Gross Weight (kg             |                                                             |
|                              |                                                             |
| Packaging Da                 |                                                             |
| Box Colour:                  | Brown Cardboard Box - Printed                               |
| Box Qty:<br>Label Size:      | 1<br>100 x 50                                               |
| Label Colour:                |                                                             |
| Label Oty:                   | Not Applicable 2                                            |
|                              |                                                             |
|                              | mensions (If Applicable)                                    |
| Height (mm):                 |                                                             |
| Width (mm):                  |                                                             |
| Depth (mm): Gross Weight (kg |                                                             |
| Barcode:                     | 5055369022540                                               |
| Product Detai                |                                                             |
|                              |                                                             |
| Country of Origin            |                                                             |
| Fitting Instructio           |                                                             |
|                              | , , , , , , , , , , , , , , , , , , , ,                     |
| Product Material             |                                                             |
| Fixing Supplied:             | No No                                                       |
|                              |                                                             |
| Pans/Bidets:                 | Trap Style: Not Applicable Includes Seat: No                |
|                              |                                                             |
| Seats:                       | Seat Type: Not Applicable Material: Not Applicable          |
|                              | Function: Not Applicable Hinge Type: Not Applicable         |
|                              | Hinge Material: Not Applicable                              |
|                              |                                                             |
| Cisterns:                    | Operating Type: Push Button Fittings: Loose 6/3L            |
| Cisteriis                    | Lever Type: Plastic Chrome Platec                           |
|                              | Level Type. Hustic enforce ruce.                            |
| Basins:                      | Tap Hole: No Tapholes Chain Stay Hole: Not Applicable       |
|                              | Template: Not Applicable Waste Type Req: Not Applicable     |
|                              | Overflow Inc: Not Applicable Overflow Cover: Not Applicable |
|                              | Inner Bowl Depth (mm): N/A                                  |
|                              | - , , ,                                                     |