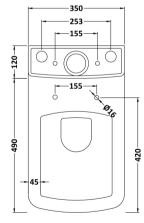

Overflow Inc: Not Applicable Overflow Cover: Not Applicable

Inner Bowl Depth (mm): N/A

Sales Code: NCH101 Description: Esq Square Cistern & Fittings

| Product Dime                 | nsians                                                      |
|------------------------------|-------------------------------------------------------------|
| Height (mm):                 | 380                                                         |
| Width (mm):                  | 374                                                         |
| Depth (mm):                  | 138                                                         |
| Nett Weight (kg)             |                                                             |
| Packaging Dir                |                                                             |
|                              |                                                             |
| Height (mm):                 | 415                                                         |
| Width (mm): Depth (mm):      | 395<br>170                                                  |
| Gross Weight (kg             |                                                             |
|                              |                                                             |
| Packaging Da                 |                                                             |
| Box Colour:                  | Brown Cardboard Box - Printed                               |
| Box Qty:<br>Label Size:      | 1<br>100 x 50                                               |
| Label Colour:                |                                                             |
| Label Oty:                   | Not Applicable 2                                            |
|                              |                                                             |
|                              | mensions (If Applicable)                                    |
| Height (mm):                 |                                                             |
| Width (mm):                  |                                                             |
| Depth (mm): Gross Weight (kg |                                                             |
| Barcode:                     | 5055369022540                                               |
| Product Detai                |                                                             |
|                              |                                                             |
| Country of Origin            |                                                             |
| Fitting Instructio           |                                                             |
|                              | , , , , , , , , , , , , , , , , , , , ,                     |
| Product Material             |                                                             |
| Fixing Supplied:             | No No                                                       |
|                              |                                                             |
| Pans/Bidets:                 | Trap Style: Not Applicable Includes Seat: No                |
|                              |                                                             |
| Seats:                       | Seat Type: Not Applicable Material: Not Applicable          |
|                              | Function: Not Applicable Hinge Type: Not Applicable         |
|                              | Hinge Material: Not Applicable                              |
|                              |                                                             |
| Cisterns:                    | Operating Type: Push Button Fittings: Loose 6/3L            |
| Cisteriis                    | Lever Type: Plastic Chrome Platec                           |
|                              | Level Type. Hustic enforce ruce.                            |
| Basins:                      | Tap Hole: No Tapholes Chain Stay Hole: Not Applicable       |
|                              | Template: Not Applicable Waste Type Req: Not Applicable     |
|                              | Overflow Inc: Not Applicable Overflow Cover: Not Applicable |
|                              | Inner Bowl Depth (mm): N/A                                  |
|                              | - , , ,                                                     |