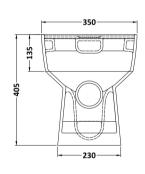

Barcode: 5055275867778

Sales Code: NCH100B Description: Esq Square Pan Only

| Product Dimer         | isions                                                  |  |  |
|-----------------------|---------------------------------------------------------|--|--|
| Height (mm):          | 405                                                     |  |  |
| Width (mm):           | 350                                                     |  |  |
| Depth (mm):           | 610                                                     |  |  |
| Nett Weight (kg):     | 28.7                                                    |  |  |
| <b>Packaging Din</b>  | nensions                                                |  |  |
| Height (mm):          | 460                                                     |  |  |
| Width (mm):           | 435                                                     |  |  |
| Depth (mm):           | 635                                                     |  |  |
| Gross Weight (kg      | ): 29.2                                                 |  |  |
| <b>Packaging Dat</b>  | a                                                       |  |  |
| Box Colour:           | Brown Cardboard Box - Printed                           |  |  |
| Box Qty:              | 1                                                       |  |  |
| Label Size:           | 100 x 50                                                |  |  |
| Label Colour:         | Not Applicable                                          |  |  |
| Label Qty:            | 0                                                       |  |  |
| Outer Box Din         | nensions (If Applicable)                                |  |  |
| Height (mm):          |                                                         |  |  |
| Width (mm):           |                                                         |  |  |
| Depth (mm):           |                                                         |  |  |
| Gross Weight (kg      | ):                                                      |  |  |
| Barcode:              | 5055369029211                                           |  |  |
| <b>Product Detail</b> | s                                                       |  |  |
| Country of Origin     | : China                                                 |  |  |
| Fitting Instruction   | : No                                                    |  |  |
| Certification:        | CE: Yes WRAS: N/A WRAS No: N/A                          |  |  |
| Product Material:     | Vitreous China                                          |  |  |
| Fixing Supplied:      | No                                                      |  |  |
| Pans/Bidets:          | Trap Style: P Trap Includes Seat: No                    |  |  |
| Seats:                | Seat Type: D-Shape Material: Not Applicable             |  |  |
|                       | Function: Not Applicable Hinge Type: Top Fix            |  |  |
|                       | Hinge Material: Not Applicable                          |  |  |
|                       |                                                         |  |  |
| Cisterns:             | Operating Type: Not Applicable Fittings: Not Applicable |  |  |
| Cistel iis.           | Lever Type: Not Applicable                              |  |  |
|                       | Level 1, pe. 10t/ppileasie                              |  |  |
| Basins:               | Tap Hole: Not Applicable Chain Stay Hole: Not Applicabl |  |  |
|                       | Template: Not Applicable Waste Type Req: Not Applicable |  |  |
|                       | Overflow Inc. Nat Applicable O. C. C. Nat Applicable    |  |  |