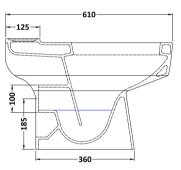

Barcode: 5055275867778

Sales Code: NCH100B Description: Esq Square Pan Only

| Product Dimer         | isions                                                  |  |  |
|-----------------------|---------------------------------------------------------|--|--|
| Height (mm):          | 405                                                     |  |  |
| Width (mm):           | 350                                                     |  |  |
| Depth (mm):           | 610                                                     |  |  |
| Nett Weight (kg):     | 28.7                                                    |  |  |
| <b>Packaging Din</b>  | nensions                                                |  |  |
| Height (mm):          | 460                                                     |  |  |
| Width (mm):           | 435                                                     |  |  |
| Depth (mm):           | 635                                                     |  |  |
| Gross Weight (kg      | ): 29.2                                                 |  |  |
| <b>Packaging Dat</b>  | a                                                       |  |  |
| Box Colour:           | Brown Cardboard Box - Printed                           |  |  |
| Box Qty:              | 1                                                       |  |  |
| Label Size:           | 100 x 50                                                |  |  |
| Label Colour:         | Not Applicable                                          |  |  |
| Label Qty:            | 0                                                       |  |  |
| Outer Box Din         | nensions (If Applicable)                                |  |  |
| Height (mm):          |                                                         |  |  |
| Width (mm):           |                                                         |  |  |
| Depth (mm):           |                                                         |  |  |
| Gross Weight (kg      | ):                                                      |  |  |
| Barcode:              | 5055369029211                                           |  |  |
| <b>Product Detail</b> | s                                                       |  |  |
| Country of Origin     | : China                                                 |  |  |
| Fitting Instruction   | : No                                                    |  |  |
| Certification:        | CE: Yes WRAS: N/A WRAS No: N/A                          |  |  |
| Product Material:     | Vitreous China                                          |  |  |
| Fixing Supplied:      | No                                                      |  |  |
| Pans/Bidets:          | Trap Style: P Trap Includes Seat: No                    |  |  |
| Seats:                | Seat Type: D-Shape Material: Not Applicable             |  |  |
|                       | Function: Not Applicable Hinge Type: Top Fix            |  |  |
|                       | Hinge Material: Not Applicable                          |  |  |
|                       |                                                         |  |  |
| Cisterns:             | Operating Type: Not Applicable Fittings: Not Applicable |  |  |
| Cistel iis.           | Lever Type: Not Applicable                              |  |  |
|                       | Level 1, pe. 10t/ppileasie                              |  |  |
| Basins:               | Tap Hole: Not Applicable Chain Stay Hole: Not Applicabl |  |  |
|                       | Template: Not Applicable Waste Type Req: Not Applicable |  |  |
|                       | Overflow Inc. Nat Applicable O. C. C. Nat Applicable    |  |  |