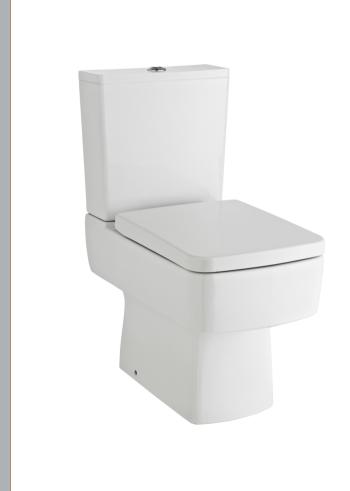

Barcode: 5055275867778

Sales Code: NCH100B Description: Esq Square Pan Only

| Product Dimer         | isions                                                  |  |  |
|-----------------------|---------------------------------------------------------|--|--|
| Height (mm):          | 405                                                     |  |  |
| Width (mm):           | 350                                                     |  |  |
| Depth (mm):           | 610                                                     |  |  |
| Nett Weight (kg):     | 28.7                                                    |  |  |
| <b>Packaging Din</b>  | nensions                                                |  |  |
| Height (mm):          | 460                                                     |  |  |
| Width (mm):           | 435                                                     |  |  |
| Depth (mm):           | 635                                                     |  |  |
| Gross Weight (kg      | ): 29.2                                                 |  |  |
| <b>Packaging Dat</b>  | a                                                       |  |  |
| Box Colour:           | Brown Cardboard Box - Printed                           |  |  |
| Box Qty:              | 1                                                       |  |  |
| Label Size:           | 100 x 50                                                |  |  |
| Label Colour:         | Not Applicable                                          |  |  |
| Label Qty:            | 0                                                       |  |  |
| Outer Box Din         | nensions (If Applicable)                                |  |  |
| Height (mm):          |                                                         |  |  |
| Width (mm):           |                                                         |  |  |
| Depth (mm):           |                                                         |  |  |
| Gross Weight (kg      | ):                                                      |  |  |
| Barcode:              | 5055369029211                                           |  |  |
| <b>Product Detail</b> | s                                                       |  |  |
| Country of Origin     | : China                                                 |  |  |
| Fitting Instruction   | : No                                                    |  |  |
| Certification:        | CE: Yes WRAS: N/A WRAS No: N/A                          |  |  |
| Product Material:     | Vitreous China                                          |  |  |
| Fixing Supplied:      | No                                                      |  |  |
| Pans/Bidets:          | Trap Style: P Trap Includes Seat: No                    |  |  |
| Seats:                | Seat Type: D-Shape Material: Not Applicable             |  |  |
|                       | Function: Not Applicable Hinge Type: Top Fix            |  |  |
|                       | Hinge Material: Not Applicable                          |  |  |
|                       |                                                         |  |  |
| Cisterns:             | Operating Type: Not Applicable Fittings: Not Applicable |  |  |
| Cistel iis.           | Lever Type: Not Applicable                              |  |  |
|                       | Level 1, pe. 10t/ppileasie                              |  |  |
| Basins:               | Tap Hole: Not Applicable Chain Stay Hole: Not Applicabl |  |  |
|                       | Template: Not Applicable Waste Type Req: Not Applicable |  |  |
|                       | Overflow Inc. Nat Applicable O. C. C. Nat Applicable    |  |  |