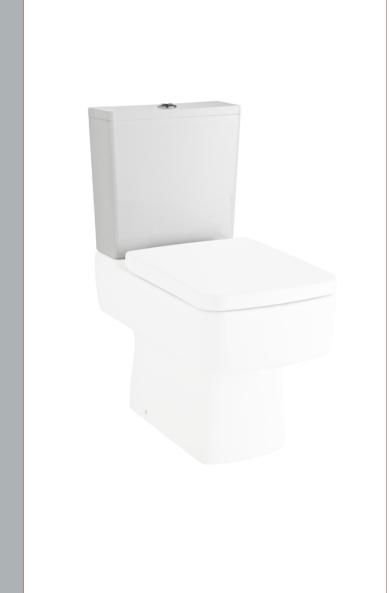

## ROXOR

Sales Code: Cbl008 Description: Bliss Semi Flush To Wall Wc

| Th   |         | T .     | • •    |
|------|---------|---------|--------|
| Pac  | kaging  | T I let | 2116   |
| 1 ac | magning | DU      | CELLS: |

Barcode: 5055275867778

Sales Code: NCH100B Description: Esq Square Pan Only

| Product Dimer         | isions                                                  |  |  |
|-----------------------|---------------------------------------------------------|--|--|
| Height (mm):          | 405                                                     |  |  |
| Width (mm):           | 350                                                     |  |  |
| Depth (mm):           | 610                                                     |  |  |
| Nett Weight (kg):     | 28.7                                                    |  |  |
| <b>Packaging Din</b>  | nensions                                                |  |  |
| Height (mm):          | 460                                                     |  |  |
| Width (mm):           | 435                                                     |  |  |
| Depth (mm):           | 635                                                     |  |  |
| Gross Weight (kg      | ): 29.2                                                 |  |  |
| <b>Packaging Dat</b>  | a                                                       |  |  |
| Box Colour:           | Brown Cardboard Box - Printed                           |  |  |
| Box Qty:              | 1                                                       |  |  |
| Label Size:           | 100 x 50                                                |  |  |
| Label Colour:         | Not Applicable                                          |  |  |
| Label Qty:            | 0                                                       |  |  |
| Outer Box Din         | nensions (If Applicable)                                |  |  |
| Height (mm):          |                                                         |  |  |
| Width (mm):           |                                                         |  |  |
| Depth (mm):           |                                                         |  |  |
| Gross Weight (kg      | ):                                                      |  |  |
| Barcode:              | 5055369029211                                           |  |  |
| <b>Product Detail</b> | s                                                       |  |  |
| Country of Origin     | : China                                                 |  |  |
| Fitting Instruction   | : No                                                    |  |  |
| Certification:        | CE: Yes WRAS: N/A WRAS No: N/A                          |  |  |
| Product Material:     | Vitreous China                                          |  |  |
| Fixing Supplied:      | No                                                      |  |  |
| Pans/Bidets:          | Trap Style: P Trap Includes Seat: No                    |  |  |
| Seats:                | Seat Type: D-Shape Material: Not Applicable             |  |  |
|                       | Function: Not Applicable Hinge Type: Top Fix            |  |  |
|                       | Hinge Material: Not Applicable                          |  |  |
|                       |                                                         |  |  |
| Cisterns:             | Operating Type: Not Applicable Fittings: Not Applicable |  |  |
| Cistel iis.           | Lever Type: Not Applicable                              |  |  |
|                       | Level 1, pe. 10t/ppileasie                              |  |  |
| Basins:               | Tap Hole: Not Applicable Chain Stay Hole: Not Applicabl |  |  |
|                       | Template: Not Applicable Waste Type Req: Not Applicable |  |  |
|                       | Overflow Inc. Nat Applicable O. C. C. Nat Applicable    |  |  |