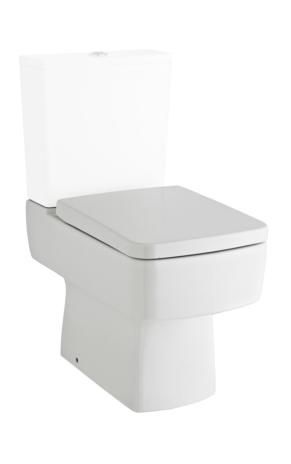

Barcode: 5055275867778

Sales Code: NCH100B Description: Esq Square Pan Only

| Product Dimer         | isions                                                  |  |  |
|-----------------------|---------------------------------------------------------|--|--|
| Height (mm):          | 405                                                     |  |  |
| Width (mm):           | 350                                                     |  |  |
| Depth (mm):           | 610                                                     |  |  |
| Nett Weight (kg):     | 28.7                                                    |  |  |
| <b>Packaging Din</b>  | nensions                                                |  |  |
| Height (mm):          | 460                                                     |  |  |
| Width (mm):           | 435                                                     |  |  |
| Depth (mm):           | 635                                                     |  |  |
| Gross Weight (kg      | ): 29.2                                                 |  |  |
| <b>Packaging Dat</b>  | a                                                       |  |  |
| Box Colour:           | Brown Cardboard Box - Printed                           |  |  |
| Box Qty:              | 1                                                       |  |  |
| Label Size:           | 100 x 50                                                |  |  |
| Label Colour:         | Not Applicable                                          |  |  |
| Label Qty:            | 0                                                       |  |  |
| Outer Box Din         | nensions (If Applicable)                                |  |  |
| Height (mm):          |                                                         |  |  |
| Width (mm):           |                                                         |  |  |
| Depth (mm):           |                                                         |  |  |
| Gross Weight (kg      | ):                                                      |  |  |
| Barcode:              | 5055369029211                                           |  |  |
| <b>Product Detail</b> | s                                                       |  |  |
| Country of Origin     | : China                                                 |  |  |
| Fitting Instruction   | : No                                                    |  |  |
| Certification:        | CE: Yes WRAS: N/A WRAS No: N/A                          |  |  |
| Product Material:     | Vitreous China                                          |  |  |
| Fixing Supplied:      | No                                                      |  |  |
| Pans/Bidets:          | Trap Style: P Trap Includes Seat: No                    |  |  |
| Seats:                | Seat Type: D-Shape Material: Not Applicable             |  |  |
|                       | Function: Not Applicable Hinge Type: Top Fix            |  |  |
|                       | Hinge Material: Not Applicable                          |  |  |
|                       |                                                         |  |  |
| Cisterns:             | Operating Type: Not Applicable Fittings: Not Applicable |  |  |
| Cistel iis.           | Lever Type: Not Applicable                              |  |  |
|                       | Level 1, pe. 10t/ppileasie                              |  |  |
| Basins:               | Tap Hole: Not Applicable Chain Stay Hole: Not Applicabl |  |  |
|                       | Template: Not Applicable Waste Type Req: Not Applicable |  |  |
|                       | Overflow Inc. Nat Applicable O. C. C. Nat Applicable    |  |  |