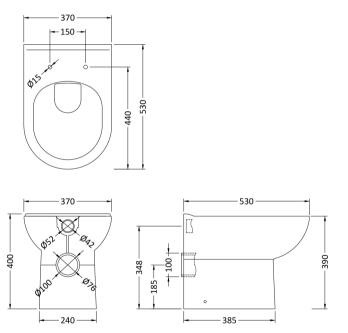

Sales Code: BTW005 Description: Lawton Back To Wall Pan

| D. I. (D)           |                                                             |
|---------------------|-------------------------------------------------------------|
| Product Dime        |                                                             |
| Height (mm):        | 400                                                         |
| Width (mm):         |                                                             |
| Depth (mm):         | 530                                                         |
| Nett Weight (kg)    |                                                             |
| Packaging Dir       | nensions                                                    |
| Height (mm):        | 420                                                         |
| Width (mm):         | 395                                                         |
| Depth (mm):         | 540                                                         |
| Gross Weight (kg    | g): 22.6                                                    |
| Packaging Dat       | ta                                                          |
| Box Colour:         | Brown Cardboard Box - Printed                               |
| Box Qty:            | 1                                                           |
| Label Size:         | 100 x 50                                                    |
| Label Colour:       | Not Applicable                                              |
| Label Qty:          |                                                             |
| Outer Box Dir       | mensions (If Applicable)                                    |
| Height (mm):        |                                                             |
| Width (mm):         |                                                             |
| Depth (mm):         |                                                             |
| Gross Weight (kg    | <u>s):</u>                                                  |
| Barcode:            | 5055369032907                                               |
| Product Detai       | ls                                                          |
| Country of Origin   | n: China                                                    |
| Fitting Instruction | n: No                                                       |
| Certification:      | CE: Yes WRAS: N/A WRAS No: N/A                              |
| Product Material:   | : Vitreous China                                            |
| Fixing Supplied:    | No                                                          |
|                     |                                                             |
| Pans/Bidets:        | Trap Style: P Trap Includes Seat: No                        |
| r alls/bluets.      | Trap Style: F Trap Includes Seat. No                        |
| 0 4                 | Coot Towns D. Character M. C. L. Market M. L.               |
| Seats:              | Seat Type: D-Shape Material: Not Applicable                 |
|                     | Function: Not Applicable Hinge Type: Top Fix                |
|                     | Hinge Material: Not Applicable                              |
|                     |                                                             |
| Cisterns:           | Operating Type: Not Applicable Fittings: Not Applicable     |
|                     | Lever Type: Not Applicable                                  |
|                     |                                                             |
|                     |                                                             |
| Basins:             | Tap Hole: Not Applicable Chain Stay Hole: Not Applicable    |
|                     | Template: Not Applicable Waste Type Req: Not Applicable     |
|                     | Overflow Inc: Not Applicable Overflow Cover: Not Applicable |
|                     | Inner Bowl Depth (mm): N/A                                  |