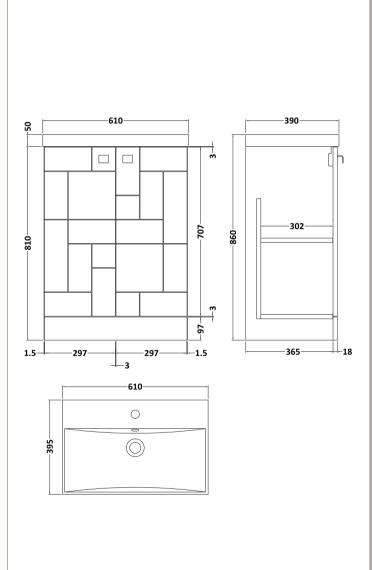

## **Packaging Details**

Barcode: 5056211891994

Sales Code: MOF326A Description: 600 F/S 2-Door Unit

| <b>Product Dimensions</b>  |        |                      |           |
|----------------------------|--------|----------------------|-----------|
| Height (mm):               |        | 810                  |           |
| Width (mm):                |        | 600                  |           |
| Depth (mm):                |        | 383                  |           |
| Nett Weight (kg):          |        | 24.7                 |           |
| Packaging Dimensions       |        |                      |           |
| Height (mm):               |        | 830                  |           |
| Width (mm):                |        | 620                  |           |
| Depth (mm):                |        | 405                  |           |
| Gross Weight (kg):         |        | 25.2                 |           |
| Packaging Data             |        |                      |           |
| Box Colour:                |        | Brown Cardboard Bo   | )X        |
| Box Oty:                   |        | 1                    |           |
| Label Size:                |        | 100 x 50             |           |
| Label Colour:              |        | White Label          |           |
| Label Oty:                 |        | 2                    |           |
| Outer Box Dimensions (If A | Appli  | icable)              |           |
| Height (mm):               | -1717- |                      |           |
| Width (mm):                |        |                      |           |
| Depth (mm):                |        |                      |           |
| Gross Weight (kg):         |        |                      |           |
| Barcode:                   |        | 5056211891833        |           |
| Product Details            |        |                      |           |
| Country of Origin:         |        | China                |           |
| Fitting Instruction:       |        | No                   |           |
|                            | FSC:   | Yes C                | CE: N/A   |
| Colour:                    |        | Satin Blue           | ,         |
| Construction Method:       |        | Cam & Wood Dowel     |           |
| Construction Type:         |        | Rigid                |           |
| Cabinet Finish:            |        | MFC Painted Matt     |           |
| Fascia Finish:             |        | Mdf Painted Matt     |           |
| Cabinet Thickness (mm):    |        | 18                   |           |
| Fascia Thickness (mm):     |        | 18                   |           |
| Drawer Included:           |        | No                   |           |
| Drawer Type:               |        | Not Applicable       |           |
| No of Shelves:             |        | 1                    |           |
| Hinge Type:                |        | 95 Degree Clip-On So | oft Close |
| Hinge Included:            |        | Yes, Supplied        |           |
| Adjustable Legs:           |        | No, Not Required     |           |
| Fixings Included:          |        | Yes                  |           |
| Handle Style:              |        | Modern               |           |
| Handle Included:           |        | Yes, Supplied        |           |
| Waste Shroud:              |        | No                   |           |
| Handle Type:               |        | Drop                 |           |
|                            |        |                      |           |

Sales Code: NVM033 Description: 600 Thin Edged Basin 1Th

| Product Dime                                                   | nsions                                                                                    |                               |  |  |
|----------------------------------------------------------------|-------------------------------------------------------------------------------------------|-------------------------------|--|--|
| Height (mm):                                                   | 170                                                                                       |                               |  |  |
| Width (mm):                                                    | 610                                                                                       |                               |  |  |
| Depth (mm):                                                    | 395                                                                                       |                               |  |  |
| Nett Weight (kg)                                               |                                                                                           |                               |  |  |
| Packaging Dir                                                  |                                                                                           |                               |  |  |
| Height (mm):                                                   | 190                                                                                       |                               |  |  |
| Width (mm):                                                    | 630                                                                                       |                               |  |  |
| Depth (mm):                                                    | 415                                                                                       |                               |  |  |
| Gross Weight (kg                                               |                                                                                           |                               |  |  |
| Packaging Da                                                   | ·                                                                                         |                               |  |  |
| Box Colour:                                                    |                                                                                           | ardboard Box - Printed        |  |  |
| Box Oty:                                                       |                                                                                           | 1                             |  |  |
| Label Size:                                                    | 100 x 5                                                                                   |                               |  |  |
| Label Colour:                                                  | White Lal                                                                                 |                               |  |  |
| Label Oty:                                                     | 2                                                                                         |                               |  |  |
|                                                                | nensions (If Applicable)                                                                  |                               |  |  |
| Height (mm):                                                   | nensions (1111ppneusie)                                                                   |                               |  |  |
| Width (mm):                                                    |                                                                                           |                               |  |  |
| Depth (mm):                                                    |                                                                                           |                               |  |  |
| Gross Weight (kg                                               | z):                                                                                       |                               |  |  |
| Barcode:                                                       | 5056211853428                                                                             |                               |  |  |
| <b>Product Detai</b>                                           | ls                                                                                        |                               |  |  |
| Country of Origin                                              | n: China                                                                                  |                               |  |  |
| Fitting Instructio                                             |                                                                                           |                               |  |  |
| Certification:                                                 | CE: No WRAS: N                                                                            | I/A WRAS No: N/A              |  |  |
| Product Material                                               | : Vitreous (                                                                              | China                         |  |  |
| Fixing Supplied:                                               | No                                                                                        | No                            |  |  |
| Tixing Supplied.                                               |                                                                                           |                               |  |  |
| Pans/Bidets:                                                   | Trap Style: Not Applicable                                                                | Includes Seat: Not Applicable |  |  |
| Seats:                                                         | Seat Type: Not Applicable                                                                 | Material: Not Applicable      |  |  |
| scats.                                                         | Function: Not Applicable                                                                  | Hinge Type: Not Applicable    |  |  |
|                                                                | Hinge Material: Not Applicable  Hinge I ype. Not Applicable                               |                               |  |  |
|                                                                | Timge material. Not Applicat                                                              | nc .                          |  |  |
| Cisterns: Operating Type: Not Applicable Fittings: Not Applica |                                                                                           |                               |  |  |
| Cisterns:                                                      | erns: Operating Type: Not Applicable Fittings: Not Applicable  Lever Type: Not Applicable |                               |  |  |
|                                                                | Level Type. Not Applicable                                                                |                               |  |  |
| Basins:                                                        | Tap Hole: One Taphole                                                                     | Chain Stay Hole: No           |  |  |
|                                                                | Template: Not Required                                                                    | Waste Type Reg: Slotted       |  |  |
|                                                                | Overflow Inc: Yes                                                                         | Overflow Cover: Yes           |  |  |
|                                                                | Inner Bowl Depth (mm): 125mm                                                              |                               |  |  |
|                                                                |                                                                                           |                               |  |  |