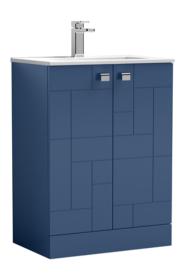

## **Packaging Details**

Barcode: 5056211891994

Sales Code: MOF326A Description: 600 F/S 2-Door Unit

| <b>Product Dimensions</b>  |        |                      |           |
|----------------------------|--------|----------------------|-----------|
| Height (mm):               |        | 810                  |           |
| Width (mm):                |        | 600                  |           |
| Depth (mm):                |        | 383                  |           |
| Nett Weight (kg):          |        | 24.7                 |           |
| Packaging Dimensions       |        |                      |           |
| Height (mm):               |        | 830                  |           |
| Width (mm):                |        | 620                  |           |
| Depth (mm):                |        | 405                  |           |
| Gross Weight (kg):         |        | 25.2                 |           |
| Packaging Data             |        |                      |           |
| Box Colour:                |        | Brown Cardboard Bo   | )X        |
| Box Oty:                   |        | 1                    |           |
| Label Size:                |        | 100 x 50             |           |
| Label Colour:              |        | White Label          |           |
| Label Oty:                 |        | 2                    |           |
| Outer Box Dimensions (If A | Appli  | icable)              |           |
| Height (mm):               | -1717- |                      |           |
| Width (mm):                |        |                      |           |
| Depth (mm):                |        |                      |           |
| Gross Weight (kg):         |        |                      |           |
| Barcode:                   |        | 5056211891833        |           |
| Product Details            |        |                      |           |
| Country of Origin:         |        | China                |           |
| Fitting Instruction:       |        | No                   |           |
|                            | FSC:   | Yes C                | CE: N/A   |
| Colour:                    |        | Satin Blue           | ,         |
| Construction Method:       |        | Cam & Wood Dowel     |           |
| Construction Type:         |        | Rigid                |           |
| Cabinet Finish:            |        | MFC Painted Matt     |           |
| Fascia Finish:             |        | Mdf Painted Matt     |           |
| Cabinet Thickness (mm):    |        | 18                   |           |
| Fascia Thickness (mm):     |        | 18                   |           |
| Drawer Included:           |        | No                   |           |
| Drawer Type:               |        | Not Applicable       |           |
| No of Shelves:             |        | 1                    |           |
| Hinge Type:                |        | 95 Degree Clip-On So | oft Close |
| Hinge Included:            |        | Yes, Supplied        |           |
| Adjustable Legs:           |        | No, Not Required     |           |
| Fixings Included:          |        | Yes                  |           |
| Handle Style:              |        | Modern               |           |
| Handle Included:           |        | Yes, Supplied        |           |
| Waste Shroud:              |        | No                   |           |
| Handle Type:               |        | Drop                 |           |
|                            |        |                      |           |