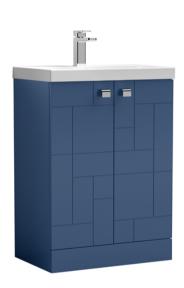

## TECHNICAL DATA SHEET

## ROXOR

Sales Code: BLO306D Description: 600 F/S 2-Door Unit & Basin 3





## **Packaging Details**

Barcode: 5056211891994

Sales Code: MOF326A Description: 600 F/S 2-Door Unit





| <b>Product Dimensions</b>  |        |                      |           |
|----------------------------|--------|----------------------|-----------|
| Height (mm):               |        | 810                  |           |
| Width (mm):                |        | 600                  |           |
| Depth (mm):                |        | 383                  |           |
| Nett Weight (kg):          |        | 24.7                 |           |
| Packaging Dimensions       |        |                      |           |
| Height (mm):               |        | 830                  |           |
| Width (mm):                |        | 620                  |           |
| Depth (mm):