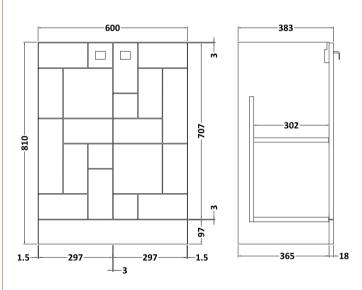

## **Packaging Details**

Barcode: 5056211891994

Sales Code: MOF326A Description: 600 F/S 2-Door Unit

| <b>Product Dimensions</b>  |        |                      |           |
|----------------------------|--------|----------------------|-----------|
| Height (mm):               |        | 810                  |           |
| Width (mm):                |        | 600                  |           |
| Depth (mm):                |        | 383                  |           |
| Nett Weight (kg):          |        | 24.7                 |           |
| Packaging Dimensions       |        |                      |           |
| Height (mm):               |        | 830                  |           |
| Width (mm):                |        | 620                  |           |
| Depth (mm):                |        | 405                  |           |
| Gross Weight (kg):         |        | 25.2                 |           |
| Packaging Data             |        |                      |           |
| Box Colour:                |        | Brown Cardboard Bo   | )X        |
| Box Oty:                   |        | 1                    |           |
| Label Size:                |        | 100 x 50             |           |
| Label Colour:              |        | White Label          |           |
| Label Oty:                 |        | 2                    |           |
| Outer Box Dimensions (If A | Appli  | icable)              |           |
| Height (mm):               | -1717- |                      |           |
| Width (mm):                |        |                      |           |
| Depth (mm):                |        |                      |           |
| Gross Weight (kg):         |        |                      |           |
| Barcode:                   |        | 5056211891833        |           |
| Product Details            |        |                      |           |
| Country of Origin:         |        | China                |           |
| Fitting Instruction:       |        | No                   |           |
|                            | FSC:   | Yes C                | CE: N/A   |
| Colour:                    |        | Satin Blue           | ,         |
| Construction Method:       |        | Cam & Wood Dowel     |           |
| Construction Type:         |        | Rigid                |           |
| Cabinet Finish:            |        | MFC Painted Matt     |           |
| Fascia Finish:             |        | Mdf Painted Matt     |           |
| Cabinet Thickness (mm):    |        | 18                   |           |
| Fascia Thickness (mm):     |        | 18                   |           |
| Drawer Included:           |        | No                   |           |
| Drawer Type:               |        | Not Applicable       |           |
| No of Shelves:             |        | 1                    |           |
| Hinge Type:                |        | 95 Degree Clip-On So | oft Close |
| Hinge Included:            |        | Yes, Supplied        |           |
| Adjustable Legs:           |        | No, Not Required     |           |
| Fixings Included:          |        | Yes                  |           |
| Handle Style:              |        | Modern               |           |
| Handle Included:           |        | Yes, Supplied        |           |
| Waste Shroud:              |        | No                   |           |
| Handle Type:               |        | Drop                 |           |
|                            |        |                      |           |