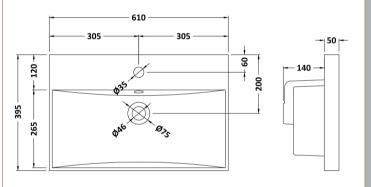

Sales Code: NVM033 Description: 600 Thin Edged Basin 1Th

| Product Dime                                                   | nsions                                                                                    |                               |  |  |
|----------------------------------------------------------------|-------------------------------------------------------------------------------------------|-------------------------------|--|--|
| Height (mm):                                                   | 170                                                                                       |                               |  |  |
| Width (mm):                                                    | 610                                                                                       |                               |  |  |
| Depth (mm):                                                    | 395                                                                                       |                               |  |  |
| Nett Weight (kg)                                               |                                                                                           |                               |  |  |
| Packaging Dir                                                  |                                                                                           |                               |  |  |
| Height (mm):                                                   | 190                                                                                       |                               |  |  |
| Width (mm):                                                    | 630                                                                                       |                               |  |  |
| Depth (mm):                                                    | 415                                                                                       |                               |  |  |
| Gross Weight (kg                                               |                                                                                           |                               |  |  |
| Packaging Da                                                   | ·                                                                                         |                               |  |  |
| Box Colour:                                                    |                                                                                           | ardboard Box - Printed        |  |  |
| Box Oty:                                                       |                                                                                           | 1                             |  |  |
| Label Size:                                                    | 100 x 5                                                                                   |                               |  |  |
| Label Colour:                                                  | White Lal                                                                                 |                               |  |  |
| Label Oty:                                                     | 2                                                                                         |                               |  |  |
|                                                                | nensions (If Applicable)                                                                  |                               |  |  |
| Height (mm):                                                   | nensions (1111ppneusie)                                                                   |                               |  |  |
| Width (mm):                                                    |                                                                                           |                               |  |  |
| Depth (mm):                                                    |                                                                                           |                               |  |  |
| Gross Weight (kg                                               | z):                                                                                       |                               |  |  |
| Barcode:                                                       | 5056211853428                                                                             |                               |  |  |
| <b>Product Detai</b>                                           | ls                                                                                        |                               |  |  |
| Country of Origin                                              | n: China                                                                                  |                               |  |  |
| Fitting Instructio                                             |                                                                                           |                               |  |  |
| Certification:                                                 | CE: No WRAS: N                                                                            | I/A WRAS No: N/A              |  |  |
| Product Material                                               | : Vitreous (                                                                              | China                         |  |  |
| Fixing Supplied:                                               | No                                                                                        | No                            |  |  |
| Tixing Supplied.                                               |                                                                                           |                               |  |  |
| Pans/Bidets:                                                   | Trap Style: Not Applicable                                                                | Includes Seat: Not Applicable |  |  |
| Seats:                                                         | Seat Type: Not Applicable                                                                 | Material: Not Applicable      |  |  |
| scats.                                                         | Function: Not Applicable                                                                  | Hinge Type: Not Applicable    |  |  |
|                                                                | Hinge Material: Not Applicable  Hinge I ype. Not Applicable                               |                               |  |  |
|                                                                | Timge material. Not Applicat                                                              | nc .                          |  |  |
| Cisterns: Operating Type: Not Applicable Fittings: Not Applica |                                                                                           |                               |  |  |
| Cisterns:                                                      | erns: Operating Type: Not Applicable Fittings: Not Applicable  Lever Type: Not Applicable |                               |  |  |
|                                                                | Level Type. Not Applicable                                                                |                               |  |  |
| Basins:                                                        | Tap Hole: One Taphole                                                                     | Chain Stay Hole: No           |  |  |
|                                                                | Template: Not Required                                                                    | Waste Type Reg: Slotted       |  |  |
|                                                                | Overflow Inc: Yes                                                                         | Overflow Cover: Yes           |  |  |
|                                                                | Inner Bowl Depth (mm): 125mm                                                              |                               |  |  |
|                                                                |                                                                                           |                               |  |  |