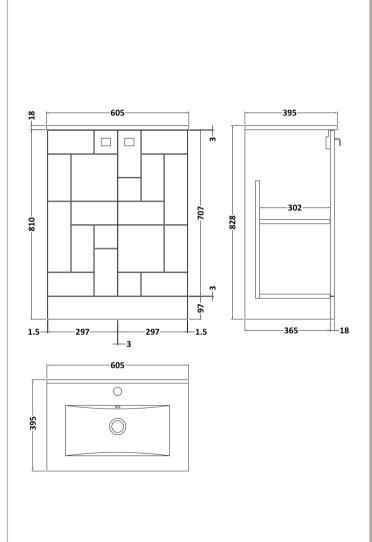

## **Packaging Details**

Barcode: 5056211887737

Sales Code: MOF326A Description: 600 F/S 2-Door Unit

| <b>Product Dimensions</b>  |        |                              |   |  |
|----------------------------|--------|------------------------------|---|--|
| Height (mm):               |        | 810                          |   |  |
| Width (mm):                |        | 600                          |   |  |
| Depth (mm):                |        | 383                          |   |  |
| Nett Weight (kg):          |        | 24.7                         |   |  |
| Packaging Dimensions       |        |                              |   |  |
| Height (mm):               |        | 830                          |   |  |
| Width (mm):                |        | 620                          |   |  |
| Depth (mm):                |        | 405                          |   |  |
| Gross Weight (kg):         |        | 25.2                         |   |  |
| Packaging Data             |        |                              |   |  |
| Box Colour:                |        | Brown Cardboard Box          |   |  |
| Box Qty:                   |        | 1                            |   |  |
| Label Size:                |        | 100 x 50                     |   |  |
| Label Colour:              |        | White Label                  |   |  |
| Label Oty:                 |        | 2                            |   |  |
| Outer Box Dimensions (If A | Appli  | icable)                      |   |  |
| Height (mm):               | -1414- |                              |   |  |
| Width (mm):                |        |                              |   |  |
| Depth (mm):                |        |                              |   |  |
| Gross Weight (kg):         |        |                              |   |  |
| Barcode:                   |        | 5056211891833                |   |  |
| Product Details            |        |                              |   |  |
| Country of Origin:         |        | China                        |   |  |
| Fitting Instruction:       |        | No                           |   |  |
|                            | FSC:   | Yes CE: N/                   | A |  |
| Colour:                    |        | Satin Blue                   |   |  |
| Construction Method:       |        | Cam & Wood Dowel             |   |  |
| Construction Type:         |        | Rigid                        |   |  |
| Cabinet Finish:            |        | MFC Painted Matt             |   |  |
| Fascia Finish:             |        | Mdf Painted Matt             |   |  |
| Cabinet Thickness (mm):    |        | 18                           |   |  |
| Fascia Thickness (mm):     |        | 18                           |   |  |
| Drawer Included:           |        | No                           |   |  |
| Drawer Type:               |        | Not Applicable               |   |  |
| No of Shelves:             |        | 1                            |   |  |
| Hinge Type:                |        | 95 Degree Clip-On Soft Close |   |  |
| Hinge Included:            |        | Yes, Supplied                |   |  |
| Adjustable Legs:           |        | No, Not Required             |   |  |
| Fixings Included:          |        | Yes                          |   |  |
| Handle Style:              |        | Modern                       |   |  |
| Handle Included:           |        | Yes, Supplied                |   |  |
| Waste Shroud:              |        | No                           |   |  |
| Handle Type:               |        | Drop                         |   |  |
|                            |        |                              |   |  |