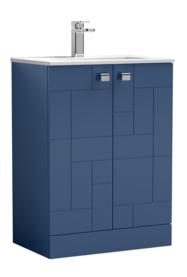

## **Packaging Details**

Barcode: 5056211887737

Sales Code: MOF326A Description: 600 F/S 2-Door Unit

| <b>Product Dimensions</b>  |        |                              |   |  |
|----------------------------|--------|------------------------------|---|--|
| Height (mm):               |        | 810                          |   |  |
| Width (mm):                |        | 600                          |   |  |
| Depth (mm):                |        | 383                          |   |  |
| Nett Weight (kg):          |        | 24.7                         |   |  |
| Packaging Dimensions       |        |                              |   |  |
| Height (mm):               |        | 830                          |   |  |
| Width (mm):                |        | 620                          |   |  |
| Depth (mm):                |        | 405                          |   |  |
| Gross Weight (kg):         |        | 25.2                         |   |  |
| Packaging Data             |        |                              |   |  |
| Box Colour:                |        | Brown Cardboard Box          |   |  |
| Box Qty:                   |        | 1                            |   |  |
| Label Size:                |        | 100 x 50                     |   |  |
| Label Colour:              |        | White Label                  |   |  |
| Label Oty:                 |        | 2                            |   |  |
| Outer Box Dimensions (If A | Appli  | icable)                      |   |  |
| Height (mm):               | -1414- |                              |   |  |
| Width (mm):                |        |                              |   |  |
| Depth (mm):                |        |                              |   |  |
| Gross Weight (kg):         |        |                              |   |  |
| Barcode:                   |        | 5056211891833                |   |  |
| Product Details            |        |                              |   |  |
| Country of Origin:         |        | China                        |   |  |
| Fitting Instruction:       |        | No                           |   |  |
|                            | FSC:   | Yes CE: N/                   | A |  |
| Colour:                    |        | Satin Blue                   |   |  |
| Construction Method:       |        | Cam & Wood Dowel             |   |  |
| Construction Type:         |        | Rigid                        |   |  |
| Cabinet Finish:            |        | MFC Painted Matt             |   |  |
| Fascia Finish:             |        | Mdf Painted Matt             |   |  |
| Cabinet Thickness (mm):    |        | 18                           |   |  |
| Fascia Thickness (mm):     |        | 18                           |   |  |
| Drawer Included:           |        | No                           |   |  |
| Drawer Type:               |        | Not Applicable               |   |  |
| No of Shelves:             |        | 1                            |   |  |
| Hinge Type:                |        | 95 Degree Clip-On Soft Close |   |  |
| Hinge Included:            |        | Yes, Supplied                |   |  |
| Adjustable Legs:           |        | No, Not Required             |   |  |
| Fixings Included:          |        | Yes                          |   |  |
| Handle Style:              |        | Modern                       |   |  |
| Handle Included:           |        | Yes, Supplied                |   |  |
| Waste Shroud:              |        | No                           |   |  |
| Handle Type:               |        | Drop                         |   |  |
|                            |        |                              |   |  |