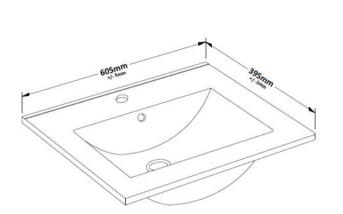

Sales Code: NVM003 Description: Minimalist Basin 600mm

|     | 500 | 47 |   |
|-----|-----|----|---|
| 2 ' |     |    | 5 |
| 1   |     |    |   |

| <b>Product Dime</b>  | nsions                                                  |              |                               |  |  |
|----------------------|---------------------------------------------------------|--------------|-------------------------------|--|--|
| Height (mm):         |                                                         | 170          |                               |  |  |
| Width (mm):          |                                                         | 600          |                               |  |  |
| Depth (mm):          |                                                         | 390          |                               |  |  |
| Nett Weight (kg)     |                                                         | 10.76        |                               |  |  |
| <b>Packaging Dir</b> | mensions                                                |              |                               |  |  |
| Height (mm):         |                                                         | 200          |                               |  |  |
| Width (mm):          |                                                         | 400          |                               |  |  |
| Depth (mm):          |                                                         | 620          |                               |  |  |
| Gross Weight (kg     | g):                                                     | 10.76        |                               |  |  |
| Packaging Da         | ta                                                      |              |                               |  |  |
| Box Colour:          |                                                         | Brown Card   | board Box - Printed           |  |  |
| Box Qty:             |                                                         | 1            |                               |  |  |
| Label Size:          |                                                         | 100 x 50     |                               |  |  |
| Label Colour:        |                                                         | White Label  | White Label                   |  |  |
| Label Qty:           |                                                         | 2            |                               |  |  |
| Outer Box Dir        | mensions (If Appl                                       | licable)     |                               |  |  |
| Height (mm):         |                                                         |              |                               |  |  |
| Width (mm):          |                                                         |              |                               |  |  |
| Depth (mm):          |                                                         |              |                               |  |  |
| Gross Weight (kg     | g):                                                     |              |                               |  |  |
| Barcode:             |                                                         | 5055146194   | 668                           |  |  |
| <b>Product Detai</b> | ls                                                      |              |                               |  |  |
| Country of Origin    | n:                                                      | China        |                               |  |  |
| Fitting Instructio   | n:                                                      | No           |                               |  |  |
| Certification:       | CE: No                                                  | WRAS: N/A    | WRAS No: N/A                  |  |  |
| Product Material     | :                                                       | Vitreous Chi | na                            |  |  |
| Fixing Supplied:     |                                                         | No           |                               |  |  |
|                      |                                                         |              |                               |  |  |
| Pans/Bidets:         | Trap Style: Not Ap                                      | plicable     | Includes Seat: Not Applicable |  |  |
| Seats:               | Seat Type: Not Ap                                       | plicable     | Material: Not Applicable      |  |  |
|                      | Function: Not Applicable Hinge Type: Not Applicable     |              |                               |  |  |
|                      | Hinge Material: Not Applicable                          |              |                               |  |  |
|                      |                                                         |              |                               |  |  |
| Cisterns:            | Operating Type: Not Applicable Fittings: Not Applicable |              |                               |  |  |
|                      | Lever Type: Not A                                       |              |                               |  |  |
|                      |                                                         |              |                               |  |  |
| Basins:              | Tap Hole: One Tap                                       | phole        | Chain Stay Hole: No           |  |  |
|                      | Template: Not Rec                                       |              | Waste Type Req: Slotted       |  |  |
|                      | Overflow Inc: Yes                                       |              | Overflow Cover: Yes           |  |  |