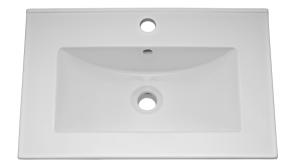

Sales Code: NVM003 Description: Minimalist Basin 600mm

|     | 500 | 47 |   |
|-----|-----|----|---|
| 2 ' |     |    | 5 |
| 1   |     |    |   |

| <b>Product Dime</b>  | nsions                                                  |              |                               |  |  |
|----------------------|---------------------------------------------------------|--------------|-------------------------------|--|--|
| Height (mm):         |                                                         | 170          |                               |  |  |
| Width (mm):          |                                                         | 600          |                               |  |  |
| Depth (mm):          |                                                         | 390          |                               |  |  |
| Nett Weight (kg)     |                                                         | 10.76        |                               |  |  |
| <b>Packaging Dir</b> | mensions                                                |              |                               |  |  |
| Height (mm):         |                                                         | 200          |                               |  |  |
| Width (mm):          |                                                         | 400          |                               |  |  |
| Depth (mm):          |                                                         | 620          |                               |  |  |
| Gross Weight (kg     | g):                                                     | 10.76        |                               |  |  |
| Packaging Da         | ta                                                      |              |                               |  |  |
| Box Colour:          |                                                         | Brown Card   | board Box - Printed           |  |  |
| Box Qty:             |                                                         | 1            |                               |  |  |
| Label Size:          |                                                         | 100 x 50     |                               |  |  |
| Label Colour:        |                                                         | White Label  | White Label                   |  |  |
| Label Qty:           |                                                         | 2            |                               |  |  |
| Outer Box Dir        | mensions (If Appl                                       | licable)     |                               |  |  |
| Height (mm):         |                                                         |              |                               |  |  |
| Width (mm):          |                                                         |              |                               |  |  |
| Depth (mm):          |                                                         |              |                               |  |  |
| Gross Weight (kg     | g):                                                     |              |                               |  |  |
| Barcode:             |                                                         | 5055146194   | 668                           |  |  |
| <b>Product Detai</b> | ls                                                      |              |                               |  |  |
| Country of Origin    | n:                                                      | China        |                               |  |  |
| Fitting Instructio   | n:                                                      | No           |                               |  |  |
| Certification:       | CE: No                                                  | WRAS: N/A    | WRAS No: N/A                  |  |  |
| Product Material     | :                                                       | Vitreous Chi | na                            |  |  |
| Fixing Supplied:     |                                                         | No           |                               |  |  |
|                      |                                                         |              |                               |  |  |
| Pans/Bidets:         | Trap Style: Not Ap                                      | plicable     | Includes Seat: Not Applicable |  |  |
| Seats:               | Seat Type: Not Ap                                       | plicable     | Material: Not Applicable      |  |  |
|                      | Function: Not Applicable Hinge Type: Not Applicable     |              |                               |  |  |
|                      | Hinge Material: Not Applicable                          |              |                               |  |  |
|                      |                                                         |              |                               |  |  |
| Cisterns:            | Operating Type: Not Applicable Fittings: Not Applicable |              |                               |  |  |
|                      | Lever Type: Not A                                       |              |                               |  |  |
|                      |                                                         |              |                               |  |  |
| Basins:              | Tap Hole: One Tap                                       | phole        | Chain Stay Hole: No           |  |  |
|                      | Template: Not Rec                                       |              | Waste Type Req: Slotted       |  |  |
|                      | Overflow Inc: Yes                                       |              | Overflow Cover: Yes           |  |  |