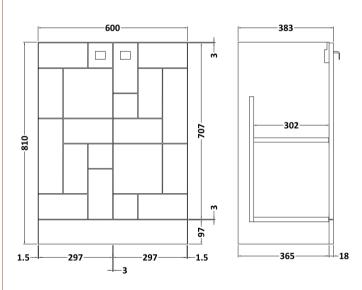

## **Packaging Details**

Barcode: 5056211887737

Sales Code: MOF326A Description: 600 F/S 2-Door Unit

| <b>Product Dimensions</b>  |        |                              |   |  |
|----------------------------|--------|------------------------------|---|--|
| Height (mm):               |        | 810                          |   |  |
| Width (mm):                |        | 600                          |   |  |
| Depth (mm):                |        | 383                          |   |  |
| Nett Weight (kg):          |        | 24.7                         |   |  |
| Packaging Dimensions       |        |                              |   |  |
| Height (mm):               |        | 830                          |   |  |
| Width (mm):                |        | 620                          |   |  |
| Depth (mm):                |        | 405                          |   |  |
| Gross Weight (kg):         |        | 25.2                         |   |  |
| Packaging Data             |        |                              |   |  |
| Box Colour:                |        | Brown Cardboard Box          |   |  |
| Box Qty:                   |        | 1                            |   |  |
| Label Size:                |        | 100 x 50                     |   |  |
| Label Colour:              |        | White Label                  |   |  |
| Label Oty:                 |        | 2                            |   |  |
| Outer Box Dimensions (If A | Appli  | icable)                      |   |  |
| Height (mm):               | -1414- |                              |   |  |
| Width (mm):                |        |                              |   |  |
| Depth (mm):                |        |                              |   |  |
| Gross Weight (kg):         |        |                              |   |  |
| Barcode:                   |        | 5056211891833                |   |  |
| Product Details            |        |                              |   |  |
| Country of Origin:         |        | China                        |   |  |
| Fitting Instruction:       |        | No                           |   |  |
|                            | FSC:   | Yes CE: N/                   | A |  |
| Colour:                    |        | Satin Blue                   |   |  |
| Construction Method:       |        | Cam & Wood Dowel             |   |  |
| Construction Type:         |        | Rigid                        |   |  |
| Cabinet Finish:            |        | MFC Painted Matt             |   |  |
| Fascia Finish:             |        | Mdf Painted Matt             |   |  |
| Cabinet Thickness (mm):    |        | 18                           |   |  |
| Fascia Thickness (mm):     |        | 18                           |   |  |
| Drawer Included:           |        | No                           |   |  |
| Drawer Type:               |        | Not Applicable               |   |  |
| No of Shelves:             |        | 1                            |   |  |
| Hinge Type:                |        | 95 Degree Clip-On Soft Close |   |  |
| Hinge Included:            |        | Yes, Supplied                |   |  |
| Adjustable Legs:           |        | No, Not Required             |   |  |
| Fixings Included:          |        | Yes                          |   |  |
| Handle Style:              |        | Modern                       |   |  |
| Handle Included:           |        | Yes, Supplied                |   |  |
| Waste Shroud:              |        | No                           |   |  |
| Handle Type:               |        | Drop                         |   |  |
|                            |        |                              |   |  |