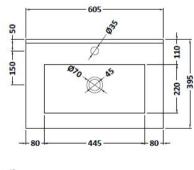

Sales Code: NVM003 Description: Minimalist Basin 600mm

|     | 500 | 47 |   |
|-----|-----|----|---|
| 2 ' |     |    | 5 |
| 1   |     |    |   |

| <b>Product Dime</b>  | nsions                                                  |              |                               |  |  |
|----------------------|---------------------------------------------------------|--------------|-------------------------------|--|--|
| Height (mm):         |                                                         | 170          |                               |  |  |
| Width (mm):          |                                                         | 600          |                               |  |  |
| Depth (mm):          |                                                         | 390          |                               |  |  |
| Nett Weight (kg)     |                                                         | 10.76        |                               |  |  |
| <b>Packaging Dir</b> | mensions                                                |              |                               |  |  |
| Height (mm):         |                                                         | 200          |                               |  |  |
| Width (mm):          |                                                         | 400          |                               |  |  |
| Depth (mm):          |                                                         | 620          |                               |  |  |
| Gross Weight (kg     | g):                                                     | 10.76        |                               |  |  |
| Packaging Da         | ta                                                      |              |                               |  |  |
| Box Colour:          |                                                         | Brown Card   | board Box - Printed           |  |  |
| Box Qty:             |                                                         | 1            |                               |  |  |
| Label Size:          |                                                         | 100 x 50     |                               |  |  |
| Label Colour:        |                                                         | White Label  | White Label                   |  |  |
| Label Qty:           |                                                         | 2            |                               |  |  |
| Outer Box Dir        | mensions (If Appl                                       | licable)     |                               |  |  |
| Height (mm):         |                                                         |              |                               |  |  |
| Width (mm):          |                                                         |              |                               |  |  |
| Depth (mm):          |                                                         |              |                               |  |  |
| Gross Weight (kg     | g):                                                     |              |                               |  |  |
| Barcode:             |                                                         | 5055146194   | 668                           |  |  |
| <b>Product Detai</b> | ls                                                      |              |                               |  |  |
| Country of Origin    | n:                                                      | China        |                               |  |  |
| Fitting Instructio   | n:                                                      | No           |                               |  |  |
| Certification:       | CE: No                                                  | WRAS: N/A    | WRAS No: N/A                  |  |  |
| Product Material     | :                                                       | Vitreous Chi | na                            |  |  |
| Fixing Supplied:     |                                                         | No           |                               |  |  |
|                      |                                                         |              |                               |  |  |
| Pans/Bidets:         | Trap Style: Not Ap                                      | plicable     | Includes Seat: Not Applicable |  |  |
| Seats:               | Seat Type: Not Ap                                       | plicable     | Material: Not Applicable      |  |  |
|                      | Function: Not Applicable Hinge Type: Not Applicable     |              |                               |  |  |
|                      | Hinge Material: Not Applicable                          |              |                               |  |  |
|                      |                                                         |              |                               |  |  |
| Cisterns:            | Operating Type: Not Applicable Fittings: Not Applicable |              |                               |  |  |
|                      | Lever Type: Not A                                       |              |                               |  |  |
|                      |                                                         |              |                               |  |  |
| Basins:              | Tap Hole: One Tap                                       | phole        | Chain Stay Hole: No           |  |  |
|                      | Template: Not Rec                                       |              | Waste Type Req: Slotted       |  |  |
|                      | Overflow Inc: Yes                                       |              | Overflow Cover: Yes           |  |  |

Inner Bowl Depth (mm): 130mm