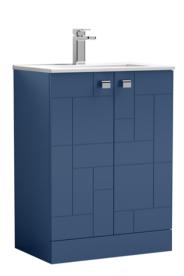

## TECHNICAL DATA SHEET

## ROXOR

Sales Code: BLO306B Description: 600 F/S 2-Door Unit & Basin 2





## **Packaging Details**

Barcode: 5056211887737

Sales Code: MOF326A Description: 600 F/S 2-Door Unit





| <b>Product Dimensions</b>  |        |                              |   |  |
|----------------------------|--------|------------------------------|---|--|
| Height (mm):               |        | 810                          |   |  |
| Width (mm):                |        | 600                          |   |  |
| Depth (mm):                |        | 383                          |   |  |
| Nett Weight (kg):          |        | 24.7                         |   |  |
| Packaging Dimensions       |        |                              |   |  |
| Height (mm):               |        | 830                          |   |  |
| Width (mm):                |        | 620