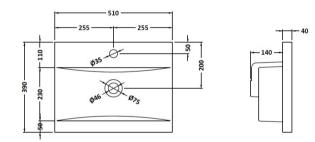

ROXOR

Sales Code: NVM012

**Description:** 500 Mid-Edged Basin 1 Th

| • | - |
|---|---|
| - |   |
|   |   |

| Product Dime        | isions                                                  |                                    |  |
|---------------------|---------------------------------------------------------|------------------------------------|--|
| Height (mm):        | 180                                                     | 180                                |  |
| Width (mm):         | 510                                                     |                                    |  |
| Depth (mm):         | 390                                                     |                                    |  |
| Nett Weight (kg):   | 10.                                                     | 54                                 |  |
| Packaging Din       | nensions                                                |                                    |  |
| Height (mm):        | 210                                                     |                                    |  |
| Width (mm):         | 410                                                     | 410                                |  |
| Depth (mm):         | 530                                                     | 530                                |  |
| Gross Weight (kg    | ): 10.                                                  | 54                                 |  |
| Packaging Dat       | a                                                       |                                    |  |
| Box Colour:         | Bro                                                     | wn Cardboard Box - Printed         |  |
| Box Qty:            | 1                                                       | 1                                  |  |
| Label Size:         | 100                                                     | .00 x 50                           |  |
| Label Colour:       | Wh                                                      | White Label                        |  |
| Label Qty:          | 2                                                       | 2                                  |  |
| Outer Box Din       | nensions (If Applical                                   | ole)                               |  |
| Height (mm):        |                                                         |                                    |  |
| Width (mm):         |                                                         |                                    |  |
| Depth (mm):         |                                                         |                                    |  |
| Gross Weight (kg    | ):                                                      |                                    |  |
| Barcode:            | 505                                                     | 5369043446                         |  |
| Product Detail      | s                                                       |                                    |  |
| Country of Origir   | ı: Chi                                                  | na                                 |  |
| Fitting Instruction | n: No                                                   |                                    |  |
| Certification:      | CE: No WR                                               | AS: N/A WRAS No: N/A               |  |
| Product Material:   | Vitr                                                    | eous China                         |  |
| Fixing Supplied:    | No                                                      |                                    |  |
| Pans/Bidets:        | Trap Style: Not Applic                                  | able Includes Seat: Not Applicable |  |
| Seats:              | Seat Type: Not Applica                                  | ble Material: Not Applicable       |  |
|                     | Function: Not Applica                                   |                                    |  |
|                     | Hinge Material: Not Applicable                          |                                    |  |
|                     |                                                         |                                    |  |
| Cisterns:           | Operating Type: Not Applicable Fittings: Not Applicable |                                    |  |
| Cisterns.           | Lever Type: Not Applicable                              |                                    |  |
|                     | Level Type. Herippi                                     |                                    |  |
| Basins:             | Tap Hole: One Taphol                                    | e Chain Stay Hole: No              |  |
|                     | Template: Not Require                                   |                                    |  |
|                     | Overflow Inc: Yes                                       | Overflow Cover: Yes                |  |
|                     | Inner Bowl Depth (mm)                                   |                                    |  |