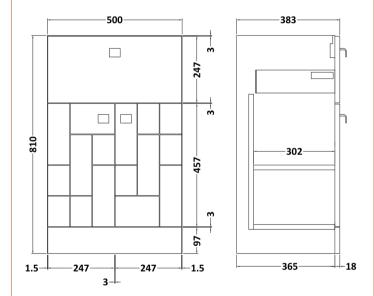

## TECHNICAL DATA SHEET

ROXOR

Sales Code: MOF304A

**Description:** 500 F/S 2-Door/Drawer Unit

| Product Dimensions      |                                |  |
|-------------------------|--------------------------------|--|
| Height (mm):            | 810                            |  |
| Width (mm):             | 500                            |  |
| Depth (mm):             | 383                            |  |
| Nett Weight (kg):       | 22                             |  |
| Packaging Dimensions    |                                |  |
| Height (mm):            | 830                            |  |
| Width (mm):             | 520                            |  |
| Depth (mm):             | 405                            |  |
| Gross Weight (kg):      | 22.5                           |  |
| Packaging Data          |                                |  |
| Box Colour:             | Brown Cardboard Box            |  |
| Box Qty:                | 1                              |  |
| Label Size:             | 100 x 50                       |  |
| Label Colour:           | White Label                    |  |
| Label Qty:              | 2                              |  |
| Outer Box Dimensions (  | If Applicable)                 |  |
| Height (mm):            |                                |  |
| Width (mm):             |                                |  |
| Depth (mm):             |                                |  |
| Gross Weight (kg):      |                                |  |
| Barcode:                | 5056211891772                  |  |
| Product Details         |                                |  |
| Country of Origin:      | China                          |  |
| Fitting Instruction:    | No                             |  |
| Certification:          | FSC: Yes CE: N/A               |  |
| Colour:                 | Satin Blue                     |  |
| Construction Method:    | Cam & Wood Dowel               |  |
| Construction Type:      | Rigid                          |  |
| Cabinet Finish:         | MFC Painted Matt               |  |
| Fascia Finish:          | Mdf Painted Matt               |  |
| Cabinet Thickness (mm): | 18                             |  |
| Fascia Thickness (mm):  | 18                             |  |
| Drawer Included:        | Yes                            |  |
| Drawer Type:            | 80mm High Metal S/C Inc Galler |  |
| No of Shelves:          | 1                              |  |
| Hinge Type:             | 95 Degree Clip-On Soft Close   |  |
| Hinge Included:         | Yes, Supplied                  |  |
| Adjustable Legs:        | No, Not Required               |  |
| Fixings Included:       | Yes                            |  |
| Handle Style:           | Modern                         |  |
| Handle Included:        | Yes, Supplied                  |  |
| Waste Shroud:           | No                             |  |
| Handle Type:            | Drop                           |  |