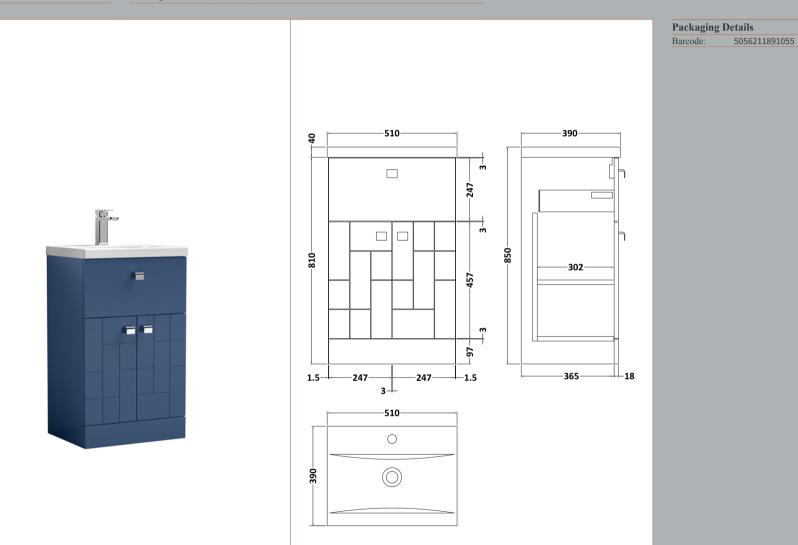

## TECHNICAL DATA SHEET

**Description:** 500 F/S 2-Door/Drawer Unit & Basin 1

## TECHNICAL DATA SHEET

ROXOR

Sales Code: MOF304A

**Description:** 500 F/S 2-Door/Drawer Unit

| Product Dimensions      |                                |  |
|-------------------------|--------------------------------|--|
| Height (mm):            | 810                            |  |
| Width (mm):             | 500                            |  |
| Depth (mm):             | 383                            |  |
| Nett Weight (kg):       | 22                             |  |
| Packaging Dimensions    |                                |  |
| Height (mm):            | 830                            |  |
| Width (mm):             | 520                            |  |
| Depth (mm):             | 405                            |  |
| Gross Weight (kg):      | 22.5                           |  |
| Packaging Data          |                                |  |
| Box Colour:             | Brown Cardboard Box            |  |
| Box Qty:                | 1                              |  |
| Label Size:             | 100 x 50                       |  |
| Label Colour:           | White Label                    |  |
| Label Qty:              | 2                              |  |
| Outer Box Dimensions (  | If Applicable)                 |  |
| Height (mm):            |                                |  |
| Width (mm):             |                                |  |
| Depth (mm):             |                                |  |
| Gross Weight (kg):      |                                |  |
| Barcode:                | 5056211891772                  |  |
| Product Details         |                                |  |
| Country of Origin:      | China                          |  |
| Fitting Instruction:    | No                             |  |
| Certification:          | FSC: Yes CE: N/A               |  |
| Colour:                 | Satin Blue                     |  |
| Construction Method:    | Cam & Wood Dowel               |  |
| Construction Type:      | Rigid                          |  |
| Cabinet Finish:         | MFC Painted Matt               |  |
| Fascia Finish:          | Mdf Painted Matt               |  |
| Cabinet Thickness (mm): | 18                             |  |
| Fascia Thickness (mm):  | 18                             |  |
| Drawer Included:        | Yes                            |  |
| Drawer Type:            | 80mm High Metal S/C Inc Galler |  |
| No of Shelves:          | 1                              |  |
| Hinge Type:             | 95 Degree Clip-On Soft Close   |  |
| Hinge Included:         | Yes, Supplied                  |  |
| Adjustable Legs:        | No, Not Required               |  |
| Fixings Included:       | Yes                            |  |
| Handle Style:           | Modern                         |  |
| Handle Included:        | Yes, Supplied                  |  |
| Waste Shroud:           | No                             |  |
| Handle Type:            | Drop                           |  |

ROXOR

Sales Code: NVM012

**Description:** 500 Mid-Edged Basin 1 Th

| • | - |
|---|---|
| - |   |
|   |   |

| Product Dime        | isions                                                  |                                    |  |
|---------------------|---------------------------------------------------------|------------------------------------|--|
| Height (mm):        | 180                                                     | 180                                |  |
| Width (mm):         | 510                                                     |                                    |  |
| Depth (mm):         | 390                                                     |                                    |  |
| Nett Weight (kg):   | 10.                                                     | 54                                 |  |
| Packaging Din       | nensions                                                |                                    |  |
| Height (mm):        | 210                                                     |                                    |  |
| Width (mm):         | 410                                                     | 410                                |  |
| Depth (mm):         | 530                                                     | 530                                |  |
| Gross Weight (kg    | ): 10.                                                  | 54                                 |  |
| Packaging Dat       | a                                                       |                                    |  |
| Box Colour:         | Bro                                                     | wn Cardboard Box - Printed         |  |
| Box Qty:            | 1                                                       | 1                                  |  |
| Label Size:         | 100                                                     | .00 x 50                           |  |
| Label Colour:       | Wh                                                      | White Label                        |  |
| Label Qty:          | 2                                                       | 2                                  |  |
| Outer Box Din       | nensions (If Applical                                   | ole)                               |  |
| Height (mm):        |                                                         |                                    |  |
| Width (mm):         |                                                         |                                    |  |
| Depth (mm):         |                                                         |                                    |  |
| Gross Weight (kg    | ):                                                      |                                    |  |
| Barcode:            | 505                                                     | 5369043446                         |  |
| Product Detail      | s                                                       |                                    |  |
| Country of Origir   | ı: Chi                                                  | na                                 |  |
| Fitting Instruction | n: No                                                   |                                    |  |
| Certification:      | CE: No WR                                               | AS: N/A WRAS No: N/A               |  |
| Product Material:   | Vitr                                                    | eous China                         |  |
| Fixing Supplied:    | No                                                      |                                    |  |
| Pans/Bidets:        | Trap Style: Not Applic                                  | able Includes Seat: Not Applicable |  |
| Seats:              | Seat Type: Not Applica                                  | ble Material: Not Applicable       |  |
|                     | Function: Not Applica                                   |                                    |  |
|                     | Hinge Material: Not Applicable                          |                                    |  |
|                     |                                                         |                                    |  |
| Cisterns:           | Operating Type: Not Applicable Fittings: Not Applicable |                                    |  |
| Cisterns.           | Lever Type: Not Applicable                              |                                    |  |
|                     | Level Type. Herippi                                     |                                    |  |
| Basins:             | Tap Hole: One Taphol                                    | e Chain Stay Hole: No              |  |
|                     | Template: Not Require                                   |                                    |  |
|                     | Overflow Inc: Yes                                       | Overflow Cover: Yes                |  |
|                     | Inner Bowl Depth (mm)                                   |                                    |  |