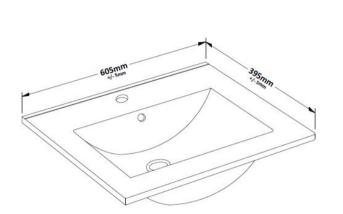

Sales Code: NVM003 Description: Minimalist Basin 600mm

|     | 529 |   | 5.0 | 3-1 |
|-----|-----|---|-----|-----|
| 2 1 |     |   | /   | 5   |
| 7   |     | 1 | _   |     |

| <b>Product Dime</b>  | nsions                                                  |             |                               |  |  |
|----------------------|---------------------------------------------------------|-------------|-------------------------------|--|--|
| Height (mm):         |                                                         | 170         |                               |  |  |
| Width (mm):          |                                                         | 600         |                               |  |  |
| Depth (mm):          |                                                         | 390         |                               |  |  |
| Nett Weight (kg)     | :                                                       | 10.76       |                               |  |  |
| <b>Packaging Dir</b> | nensions                                                |             |                               |  |  |
| Height (mm):         | 200                                                     |             |                               |  |  |
| Width (mm):          |                                                         | 400         |                               |  |  |
| Depth (mm):          |                                                         | 620         |                               |  |  |
| Gross Weight (kg     | g):                                                     | 10.76       |                               |  |  |
| <b>Packaging Da</b>  | ta                                                      |             |                               |  |  |
| Box Colour:          |                                                         | Brown Card  | board Box - Printed           |  |  |
| Box Qty:             |                                                         | 1           |                               |  |  |
| Label Size:          |                                                         | 100 x 50    |                               |  |  |
| Label Colour:        |                                                         | White Label |                               |  |  |
| Label Qty:           | 2                                                       |             |                               |  |  |
| Outer Box Dir        | nensions (If Appl                                       | icable)     |                               |  |  |
| Height (mm):         |                                                         |             |                               |  |  |
| Width (mm):          |                                                         |             |                               |  |  |
| Depth (mm):          |                                                         |             |                               |  |  |
| Gross Weight (kg     | g):                                                     |             |                               |  |  |
| Barcode:             |                                                         | 5055146194  | 668                           |  |  |
| <b>Product Detai</b> | ls                                                      |             |                               |  |  |
| Country of Origin    | n:                                                      | China       |                               |  |  |
| Fitting Instructio   | n:                                                      | No          |                               |  |  |
| Certification:       | CE: No                                                  | WRAS: N/A   | WRAS No: N/A                  |  |  |
| Product Material     | : Vitreous China                                        |             |                               |  |  |
| Fixing Supplied:     | : No                                                    |             |                               |  |  |
|                      |                                                         |             |                               |  |  |
| Pans/Bidets:         | Trap Style: Not Ap                                      | plicable    | Includes Seat: Not Applicable |  |  |
| Seats:               | Seat Type: Not Ap                                       | plicable    | Material: Not Applicable      |  |  |
|                      | Function: Not Applicable Hinge Type: Not Applical       |             |                               |  |  |
|                      | Hinge Material: Not Applicable                          |             |                               |  |  |
|                      |                                                         |             |                               |  |  |
| Cisterns:            | Operating Type: Not Applicable Fittings: Not Applicable |             |                               |  |  |
|                      | Lever Type: Not Applicable                              |             |                               |  |  |
|                      |                                                         |             |                               |  |  |
| Basins:              | Tap Hole: One Tap                                       | phole       | Chain Stay Hole: No           |  |  |
|                      | Template: Not Required                                  |             | Waste Type Req: Slotted       |  |  |
|                      | Overflow Inc: Yes                                       |             | Overflow Cover: Yes           |  |  |