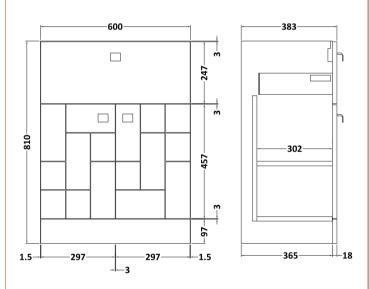

## **Packaging Details**

Barcode: 5056211887898

Sales Code: MOF203A Description: 600 F/S 2-Door/Drawer Unit

| <b>Product Dimensions</b>   |                                |  |  |
|-----------------------------|--------------------------------|--|--|
| Height (mm):                | 810                            |  |  |
| Width (mm):                 | 600                            |  |  |
| Depth (mm):                 | 383                            |  |  |
| Nett Weight (kg):           | 23                             |  |  |
| Packaging Dimensions        |                                |  |  |
| Height (mm):                | 885                            |  |  |
| Width (mm):                 | 620                            |  |  |
| Depth (mm):                 | 405                            |  |  |
| Gross Weight (kg):          | 23.5                           |  |  |
| Packaging Data              |                                |  |  |
| Box Colour:                 | Brown Cardboard Box            |  |  |
| Box Qty:                    | 1                              |  |  |
| Label Size:                 | 100 x 50                       |  |  |
| Label Colour:               | White Label                    |  |  |
| Label Qty:                  | 2                              |  |  |
| Outer Box Dimensions (If A) | pplicable)                     |  |  |
| Height (mm):                |                                |  |  |
| Width (mm):                 |                                |  |  |
| Depth (mm):                 |                                |  |  |
| Gross Weight (kg):          |                                |  |  |
| Barcode:                    | 5056211884231                  |  |  |
| Product Details             |                                |  |  |
| Country of Origin:          | United Kingdom                 |  |  |
| Fitting Instruction:        | No                             |  |  |
| Certification: FS           | SC: Yes CE: N/A                |  |  |
| Colour:                     | Satin Grey                     |  |  |
| Construction Method:        | Cam & Wood Dowel               |  |  |
| Construction Type:          | Rigid                          |  |  |
| Cabinet Finish:             | MFC Painted Matt               |  |  |
| Fascia Finish:              | Mdf Painted Matt               |  |  |
| Cabinet Thickness (mm):     | 18                             |  |  |
| Fascia Thickness (mm):      | 18                             |  |  |
| Drawer Included:            | Yes                            |  |  |
| Drawer Type:                | 80mm High Metal S/C Inc Galler |  |  |
| No of Shelves:              | 1                              |  |  |
| Hinge Type:                 | 95 Degree Clip-On Soft Close   |  |  |
| Hinge Included:             | Yes, Supplied                  |  |  |
| Adjustable Legs:            | No, Not Required               |  |  |
| Fixings Included:           | Yes                            |  |  |
| Handle Style:               | Modern                         |  |  |
| Handle Included:            | Yes, Supplied                  |  |  |
| Waste Shroud:               | No                             |  |  |
| Handle Type:                | Drop                           |  |  |
|                             |                                |  |  |