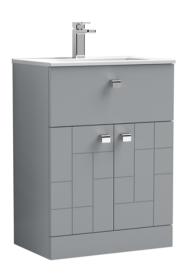

## ROXOR

Sales Code: BLO201B Description: 600 F/S 2-Door/Drawer Unit & Basin 2

## **Packaging Details**

Barcode: 5056211887898

Sales Code: MOF203A Description: 600 F/S 2-Door/Drawer Unit

| <b>Product Dimensions</b>   |                                |  |  |
|-----------------------------|--------------------------------|--|--|
| Height (mm):                | 810                            |  |  |
| Width (mm):                 | 600                            |  |  |
| Depth (mm):                 | 383                            |  |  |
| Nett Weight (kg):           | 23                             |  |  |
| Packaging Dimensions        |                                |  |  |
| Height (mm):                | 885                            |  |  |
| Width (mm):                 | 620                            |  |  |
| Depth (mm):                 | 405                            |  |  |
| Gross Weight (kg):          | 23.5                           |  |  |
| Packaging Data              |                                |  |  |
| Box Colour:                 | Brown Cardboard Box            |  |  |
| Box Qty:                    | 1                              |  |  |
| Label Size:                 | 100 x 50                       |  |  |
| Label Colour:               | White Label                    |  |  |
| Label Qty:                  | 2                              |  |  |
| Outer Box Dimensions (If A) | pplicable)                     |  |  |
| Height (mm):                |                                |  |  |
| Width (mm):                 |                                |  |  |
| Depth (mm):                 |                                |  |  |
| Gross Weight (kg):          |                                |  |  |
| Barcode:                    | 5056211884231                  |  |  |
| Product Details             |                                |  |  |
| Country of Origin:          | United Kingdom                 |  |  |
| Fitting Instruction:        | No                             |  |  |
| Certification: FS           | SC: Yes CE: N/A                |  |  |
| Colour:                     | Satin Grey                     |  |  |
| Construction Method:        | Cam & Wood Dowel               |  |  |
| Construction Type:          | Rigid                          |  |  |
| Cabinet Finish:             | MFC Painted Matt               |  |  |
| Fascia Finish:              | Mdf Painted Matt               |  |  |
| Cabinet Thickness (mm):     | 18                             |  |  |
| Fascia Thickness (mm):      | 18                             |  |  |
| Drawer Included:            | Yes                            |  |  |
| Drawer Type:                | 80mm High Metal S/C Inc Galler |  |  |
| No of Shelves:              | 1                              |  |  |
| Hinge Type:                 | 95 Degree Clip-On Soft Close   |  |  |
| Hinge Included:             | Yes, Supplied                  |  |  |
| Adjustable Legs:            | No, Not Required               |  |  |
| Fixings Included:           | Yes                            |  |  |
| Handle Style:               | Modern                         |  |  |
| Handle Included:            | Yes, Supplied                  |  |  |
| Waste Shroud:               | No                             |  |  |
| Handle Type:                | Drop                           |  |  |
|                             |                                |  |  |