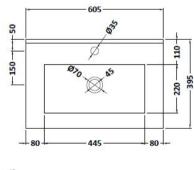

Sales Code: NVM003 Description: Minimalist Basin 600mm

|     | 529 |   | 5.0 | 3-1 |
|-----|-----|---|-----|-----|
| 2 1 |     |   | /   | 5   |
| 7   |     | 1 | _   |     |

| <b>Product Dime</b>  | nsions                                                  |             |                               |  |  |
|----------------------|---------------------------------------------------------|-------------|-------------------------------|--|--|
| Height (mm):         |                                                         | 170         |                               |  |  |
| Width (mm):          |                                                         | 600         |                               |  |  |
| Depth (mm):          |                                                         | 390         |                               |  |  |
| Nett Weight (kg)     | :                                                       | 10.76       |                               |  |  |
| <b>Packaging Dir</b> | nensions                                                |             |                               |  |  |
| Height (mm):         | 200                                                     |             |                               |  |  |
| Width (mm):          |                                                         | 400         |                               |  |  |
| Depth (mm):          |                                                         | 620         |                               |  |  |
| Gross Weight (kg     | g):                                                     | 10.76       |                               |  |  |
| <b>Packaging Da</b>  | ta                                                      |             |                               |  |  |
| Box Colour:          |                                                         | Brown Card  | board Box - Printed           |  |  |
| Box Qty:             |                                                         | 1           |                               |  |  |
| Label Size:          |                                                         | 100 x 50    |                               |  |  |
| Label Colour:        |                                                         | White Label |                               |  |  |
| Label Qty:           | 2                                                       |             |                               |  |  |
| Outer Box Dir        | nensions (If Appl                                       | icable)     |                               |  |  |
| Height (mm):         |                                                         |             |                               |  |  |
| Width (mm):          |                                                         |             |                               |  |  |
| Depth (mm):          |                                                         |             |                               |  |  |
| Gross Weight (kg     | g):                                                     |             |                               |  |  |
| Barcode:             |                                                         | 5055146194  | 668                           |  |  |
| <b>Product Detai</b> | ls                                                      |             |                               |  |  |
| Country of Origin    | n:                                                      | China       |                               |  |  |
| Fitting Instructio   | n:                                                      | No          |                               |  |  |
| Certification:       | CE: No                                                  | WRAS: N/A   | WRAS No: N/A                  |  |  |
| Product Material     | : Vitreous China                                        |             |                               |  |  |
| Fixing Supplied:     | : No                                                    |             |                               |  |  |
|                      |                                                         |             |                               |  |  |
| Pans/Bidets:         | Trap Style: Not Ap                                      | plicable    | Includes Seat: Not Applicable |  |  |
| Seats:               | Seat Type: Not Ap                                       | plicable    | Material: Not Applicable      |  |  |
|                      | Function: Not Applicable Hinge Type: Not Applical       |             |                               |  |  |
|                      | Hinge Material: Not Applicable                          |             |                               |  |  |
|                      |                                                         |             |                               |  |  |
| Cisterns:            | Operating Type: Not Applicable Fittings: Not Applicable |             |                               |  |  |
|                      | Lever Type: Not Applicable                              |             |                               |  |  |
|                      |                                                         |             |                               |  |  |
| Basins:              | Tap Hole: One Tap                                       | phole       | Chain Stay Hole: No           |  |  |
|                      | Template: Not Required                                  |             | Waste Type Req: Slotted       |  |  |
|                      | Overflow Inc: Yes                                       |             | Overflow Cover: Yes           |  |  |

Inner Bowl Depth (mm): 130mm