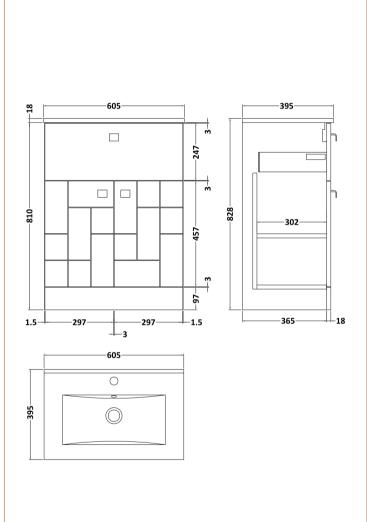

## **Packaging Details**

Barcode: 5056211887898

Sales Code: MOF203A Description: 600 F/S 2-Door/Drawer Unit

| <b>Product Dimensions</b>   |                                |  |  |
|-----------------------------|--------------------------------|--|--|
| Height (mm):                | 810                            |  |  |
| Width (mm):                 | 600                            |  |  |
| Depth (mm):                 | 383                            |  |  |
| Nett Weight (kg):           | 23                             |  |  |
| Packaging Dimensions        |                                |  |  |
| Height (mm):                | 885                            |  |  |
| Width (mm):                 | 620                            |  |  |
| Depth (mm):                 | 405                            |  |  |
| Gross Weight (kg):          | 23.5                           |  |  |
| Packaging Data              |                                |  |  |
| Box Colour:                 | Brown Cardboard Box            |  |  |
| Box Qty:                    | 1                              |  |  |
| Label Size:                 | 100 x 50                       |  |  |
| Label Colour:               | White Label                    |  |  |
| Label Qty:                  | 2                              |  |  |
| Outer Box Dimensions (If A) | pplicable)                     |  |  |
| Height (mm):                |                                |  |  |
| Width (mm):                 |                                |  |  |
| Depth (mm):                 |                                |  |  |
| Gross Weight (kg):          |                                |  |  |
| Barcode:                    | 5056211884231                  |  |  |
| Product Details             |                                |  |  |
| Country of Origin:          | United Kingdom                 |  |  |
| Fitting Instruction:        | No                             |  |  |
| Certification: FS           | SC: Yes CE: N/A                |  |  |
| Colour:                     | Satin Grey                     |  |  |
| Construction Method:        | Cam & Wood Dowel               |  |  |
| Construction Type:          | Rigid                          |  |  |
| Cabinet Finish:             | MFC Painted Matt               |  |  |
| Fascia Finish:              | Mdf Painted Matt               |  |  |
| Cabinet Thickness (mm):     | 18                             |  |  |
| Fascia Thickness (mm):      | 18                             |  |  |
| Drawer Included:            | Yes                            |  |  |
| Drawer Type:                | 80mm High Metal S/C Inc Galler |  |  |
| No of Shelves:              | 1                              |  |  |
| Hinge Type:                 | 95 Degree Clip-On Soft Close   |  |  |
| Hinge Included:             | Yes, Supplied                  |  |  |
| Adjustable Legs:            | No, Not Required               |  |  |
| Fixings Included:           | Yes                            |  |  |
| Handle Style:               | Modern                         |  |  |
| Handle Included:            | Yes, Supplied                  |  |  |
| Waste Shroud:               | No                             |  |  |
| Handle Type:                | Drop                           |  |  |
|                             |                                |  |  |