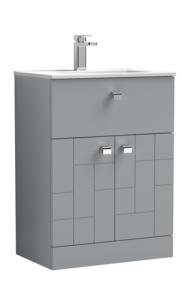

## TECHNICAL DATA SHEET

## ROXOR

Sales Code: BLO201B Description: 600 F/S 2-Door/Drawer Unit & Basin 2





## **Packaging Details**

Barcode: 5056211887898

Sales Code: MOF203A Description: 600 F/S 2-Door/Drawer Unit





| <b>Product Dimensions</b>   |                                |  |  |
|-----------------------------|--------------------------------|--|--|
| Height (mm):                | 810                            |  |  |
| Width (mm):                 | 600                            |  |  |
| Depth (mm):                 | 383                            |  |  |
| Nett Weight (kg):           | 23                             |  |  |
| Packaging Dimensions        |                                |  |  |
| Height (mm):                | 885                            |  |  |
| Width (mm):                 | 620                            |  |  |
| Depth (mm):                 | 405