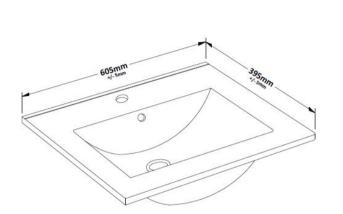

Sales Code: NVM003 Description: Minimalist Basin 600mm

|     | 529 |   | 5.0 | 3-1 |
|-----|-----|---|-----|-----|
| 2 1 |     |   | /   | 5   |
| 7   |     | 1 | _   |     |

| <b>Product Dime</b>  | nsions                                                  |              |                               |  |  |
|----------------------|---------------------------------------------------------|--------------|-------------------------------|--|--|
| Height (mm):         |                                                         | 170          |                               |  |  |
| Width (mm):          |                                                         | 600          |                               |  |  |
| Depth (mm):          |                                                         | 390          |                               |  |  |
| Nett Weight (kg)     | :                                                       | 10.76        |                               |  |  |
| <b>Packaging Dir</b> | nensions                                                |              |                               |  |  |
| Height (mm):         |                                                         | 200          |                               |  |  |
| Width (mm):          |                                                         | 400          |                               |  |  |
| Depth (mm):          |                                                         | 620          | 520                           |  |  |
| Gross Weight (kg     | g):                                                     | 10.76        |                               |  |  |
| <b>Packaging Da</b>  | ta                                                      |              |                               |  |  |
| Box Colour:          |                                                         | Brown Card   | board Box - Printed           |  |  |
| Box Qty:             |                                                         | 1            |                               |  |  |
| Label Size:          |                                                         | 100 x 50     | ) x 50                        |  |  |
| Label Colour:        |                                                         | White Label  |                               |  |  |
| Label Qty:           |                                                         | 2            |                               |  |  |
| Outer Box Dir        | nensions (If Appl                                       | icable)      |                               |  |  |
| Height (mm):         |                                                         |              |                               |  |  |
| Width (mm):          |                                                         |              |                               |  |  |
| Depth (mm):          |                                                         |              |                               |  |  |
| Gross Weight (kg     | g):                                                     |              |                               |  |  |
| Barcode:             |                                                         | 5055146194   | 668                           |  |  |
| <b>Product Detai</b> | ls                                                      |              |                               |  |  |
| Country of Origin    | n:                                                      | China        |                               |  |  |
| Fitting Instructio   | n:                                                      | No           |                               |  |  |
| Certification:       | CE: No                                                  | WRAS: N/A    | WRAS No: N/A                  |  |  |
| Product Material     |                                                         | Vitreous Chi | na                            |  |  |
| Fixing Supplied:     |                                                         | No           |                               |  |  |
|                      |                                                         |              |                               |  |  |
| Pans/Bidets:         | Trap Style: Not Ap                                      | plicable     | Includes Seat: Not Applicable |  |  |
| Seats:               | Seat Type: Not Ap                                       | plicable     | Material: Not Applicable      |  |  |
|                      | Function: Not Ap                                        | plicable     | Hinge Type: Not Applicable    |  |  |
|                      | Hinge Material: Not Applicable                          |              |                               |  |  |
|                      |                                                         |              |                               |  |  |
| Cisterns:            | Operating Type: Not Applicable Fittings: Not Applicable |              |                               |  |  |
|                      | Lever Type: Not A                                       |              |                               |  |  |
|                      |                                                         |              |                               |  |  |
| Basins:              | Tap Hole: One Tap                                       | phole        | Chain Stay Hole: No           |  |  |
|                      | Template: Not Rec                                       |              | Waste Type Req: Slotted       |  |  |
|                      | Overflow Inc: Yes                                       |              | Overflow Cover: Yes           |  |  |