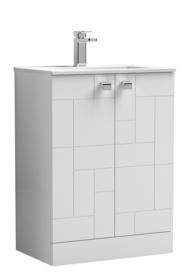

## ROXOR

Sales Code: BLO106B Description: 600 F/S 2-Door Unit & Basin 2

| TO 1 |        | T       |
|------|--------|---------|
| Pac  | zaging | Details |
| 1 ac | Raging | Details |

Barcode: 5056211887751