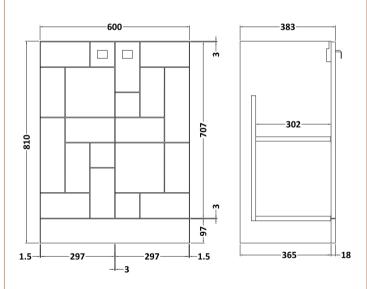

Sales Code: MOF126A Description: 600 F/S 2-Door Unit

| Product Dimensions      |         |                              |  |  |
|-------------------------|---------|------------------------------|--|--|
| Height (mm):            |         | 810                          |  |  |
| Width (mm):             |         | 600                          |  |  |
| Depth (mm):             |         | 383                          |  |  |
| Nett Weight (kg):       |         | 24.7                         |  |  |
| Packaging Dimensions    |         |                              |  |  |
| Height (mm):            |         | 830                          |  |  |
| Width (mm):             |         | 620                          |  |  |
| Depth (mm):             |         | 405                          |  |  |
| Gross Weight (kg):      |         | 25.2                         |  |  |
| Packaging Data          |         |                              |  |  |
| Box Colour:             |         | Brown Cardboard Box          |  |  |
| Box Qty:                |         | 1                            |  |  |
| Label Size:             |         | 100 x 50                     |  |  |
| Label Colour:           |         | White Label                  |  |  |
| Label Qty:              |         | 2                            |  |  |
| Outer Box Dimensions (I | f Appli | icable)                      |  |  |
| Height (mm):            | - 11    |                              |  |  |
| Width (mm):             |         |                              |  |  |
| Depth (mm):             |         |                              |  |  |
| Gross Weight (kg):      |         |                              |  |  |
| Barcode:                |         | 5056211891819                |  |  |
| Product Details         |         |                              |  |  |
| Country of Origin:      |         | China                        |  |  |
| Fitting Instruction:    |         | No                           |  |  |
| Certification:          | FSC:    | Yes CE: N/A                  |  |  |
| Colour:                 |         | Satin White                  |  |  |
| Construction Method:    |         | Cam & Wood Dowel             |  |  |
| Construction Type:      |         | Rigid                        |  |  |
| Cabinet Finish:         |         | MFC Painted Matt             |  |  |
| Fascia Finish:          |         | Mdf Painted Matt             |  |  |
| Cabinet Thickness (mm): |         | 18                           |  |  |
| Fascia Thickness (mm):  |         | 18                           |  |  |
| Drawer Included:        |         | No                           |  |  |
| Drawer Type:            |         | Not Applicable               |  |  |
| No of Shelves:          |         | 1                            |  |  |
| Hinge Type:             |         | 95 Degree Clip-On Soft Close |  |  |
| Hinge Included:         |         | Yes, Supplied                |  |  |
| Adjustable Legs:        |         | No, Not Required             |  |  |
| Fixings Included:       |         | Yes                          |  |  |
| Handle Style:           |         | Modern                       |  |  |
| Handle Included:        |         | Yes, Supplied                |  |  |
|                         |         | No                           |  |  |
| Handle Type:            |         | Drop                         |  |  |
|                         |         |                              |  |  |