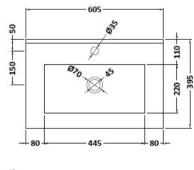

Sales Code: NVM003 Description: Minimalist Basin 600mm

|     | 529 |   | 5.0 | 3-1 |
|-----|-----|---|-----|-----|
| 2 1 |     |   | /   | 5   |
| 7   |     | 1 | _   |     |

| <b>Product Dime</b>  | nsions                                                  |              |                               |  |  |
|----------------------|---------------------------------------------------------|--------------|-------------------------------|--|--|
| Height (mm):         |                                                         | 170          |                               |  |  |
| Width (mm):          |                                                         | 600          |                               |  |  |
| Depth (mm):          |                                                         | 390          |                               |  |  |
| Nett Weight (kg)     | :                                                       | 10.76        |                               |  |  |
| <b>Packaging Dir</b> | nensions                                                |              |                               |  |  |
| Height (mm):         |                                                         | 200          |                               |  |  |
| Width (mm):          |                                                         | 400          |                               |  |  |
| Depth (mm):          |                                                         | 620          | 520                           |  |  |
| Gross Weight (kg     | g):                                                     | 10.76        |                               |  |  |
| <b>Packaging Da</b>  | ta                                                      |              |                               |  |  |
| Box Colour:          |                                                         | Brown Card   | board Box - Printed           |  |  |
| Box Qty:             |                                                         | 1            |                               |  |  |
| Label Size:          |                                                         | 100 x 50     | ) x 50                        |  |  |
| Label Colour:        |                                                         | White Label  |                               |  |  |
| Label Qty:           |                                                         | 2            |                               |  |  |
| Outer Box Dir        | nensions (If Appl                                       | icable)      |                               |  |  |
| Height (mm):         |                                                         |              |                               |  |  |
| Width (mm):          |                                                         |              |                               |  |  |
| Depth (mm):          |                                                         |              |                               |  |  |
| Gross Weight (kg     | g):                                                     |              |                               |  |  |
| Barcode:             |                                                         | 5055146194   | 668                           |  |  |
| <b>Product Detai</b> | ls                                                      |              |                               |  |  |
| Country of Origin    | n:                                                      | China        |                               |  |  |
| Fitting Instructio   | n:                                                      | No           |                               |  |  |
| Certification:       | CE: No                                                  | WRAS: N/A    | WRAS No: N/A                  |  |  |
| Product Material     |                                                         | Vitreous Chi | na                            |  |  |
| Fixing Supplied:     |                                                         | No           |                               |  |  |
|                      |                                                         |              |                               |  |  |
| Pans/Bidets:         | Trap Style: Not Ap                                      | plicable     | Includes Seat: Not Applicable |  |  |
| Seats:               | Seat Type: Not Ap                                       | plicable     | Material: Not Applicable      |  |  |
|                      | Function: Not Ap                                        | plicable     | Hinge Type: Not Applicable    |  |  |
|                      | Hinge Material: Not Applicable                          |              |                               |  |  |
|                      |                                                         |              |                               |  |  |
| Cisterns:            | Operating Type: Not Applicable Fittings: Not Applicable |              |                               |  |  |
|                      | Lever Type: Not A                                       |              |                               |  |  |
|                      |                                                         |              |                               |  |  |
| Basins:              | Tap Hole: One Tap                                       | phole        | Chain Stay Hole: No           |  |  |
|                      | Template: Not Rec                                       |              | Waste Type Req: Slotted       |  |  |
|                      | Overflow Inc: Yes                                       |              | Overflow Cover: Yes           |  |  |

Inner Bowl Depth (mm): 130mm