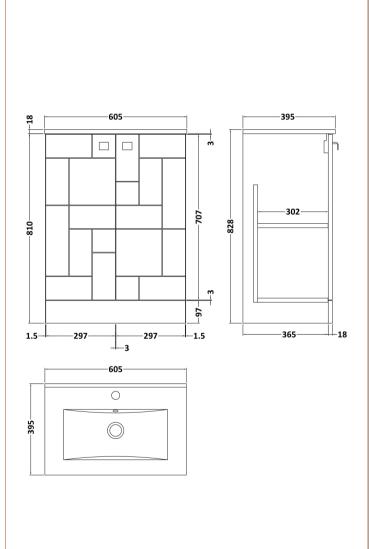

Sales Code: MOF126A Description: 600 F/S 2-Door Unit

| Product Dimensions      |         |                              |  |  |
|-------------------------|---------|------------------------------|--|--|
| Height (mm):            |         | 810                          |  |  |
| Width (mm):             |         | 600                          |  |  |
| Depth (mm):             |         | 383                          |  |  |
| Nett Weight (kg):       |         | 24.7                         |  |  |
| Packaging Dimensions    |         |                              |  |  |
| Height (mm):            |         | 830                          |  |  |
| Width (mm):             |         | 620                          |  |  |
| Depth (mm):             |         | 405                          |  |  |
| Gross Weight (kg):      |         | 25.2                         |  |  |
| Packaging Data          |         |                              |  |  |
| Box Colour:             |         | Brown Cardboard Box          |  |  |
| Box Qty:                |         | 1                            |  |  |
| Label Size:             |         | 100 x 50                     |  |  |
| Label Colour:           |         | White Label                  |  |  |
| Label Qty:              |         | 2                            |  |  |
| Outer Box Dimensions (I | f Appli | icable)                      |  |  |
| Height (mm):            | - 11    |                              |  |  |
| Width (mm):             |         |                              |  |  |
| Depth (mm):             |         |                              |  |  |
| Gross Weight (kg):      |         |                              |  |  |
| Barcode:                |         | 5056211891819                |  |  |
| Product Details         |         |                              |  |  |
| Country of Origin:      |         | China                        |  |  |
| Fitting Instruction:    |         | No                           |  |  |
| Certification:          | FSC:    | Yes CE: N/A                  |  |  |
| Colour:                 |         | Satin White                  |  |  |
| Construction Method:    |         | Cam & Wood Dowel             |  |  |
| Construction Type:      |         | Rigid                        |  |  |
| Cabinet Finish:         |         | MFC Painted Matt             |  |  |
| Fascia Finish:          |         | Mdf Painted Matt             |  |  |
| Cabinet Thickness (mm): |         | 18                           |  |  |
| Fascia Thickness (mm):  |         | 18                           |  |  |
| Drawer Included:        |         | No                           |  |  |
| Drawer Type:            |         | Not Applicable               |  |  |
| No of Shelves:          |         | 1                            |  |  |
| Hinge Type:             |         | 95 Degree Clip-On Soft Close |  |  |
| Hinge Included:         |         | Yes, Supplied                |  |  |
| Adjustable Legs:        |         | No, Not Required             |  |  |
| Fixings Included:       |         | Yes                          |  |  |
| Handle Style:           |         | Modern                       |  |  |
| Handle Included:        |         | Yes, Supplied                |  |  |
|                         |         | No                           |  |  |
| Handle Type:            |         | Drop                         |  |  |
|                         |         |                              |  |  |