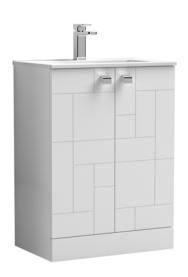

Sales Code: MOF126A Description: 600 F/S 2-Door Unit

| Product Dimensions      |         |                              |  |  |
|-------------------------|---------|------------------------------|--|--|
| Height (mm):            |         | 810                          |  |  |
| Width (mm):             |         | 600                          |  |  |
| Depth (mm):             |         | 383                          |  |  |
| Nett Weight (kg):       |         | 24.7                         |  |  |
| Packaging Dimensions    |         |                              |  |  |
| Height (mm):            |         | 830                          |  |  |
| Width (mm):             |         | 620                          |  |  |
| Depth (mm):             |         | 405                          |  |  |
| Gross Weight (kg):      |         | 25.2                         |  |  |
| Packaging Data          |         |                              |  |  |
| Box Colour:             |         | Brown Cardboard Box          |  |  |
| Box Qty:                |         | 1                            |  |  |
| Label Size:             |         | 100 x 50                     |  |  |
| Label Colour:           |         | White Label                  |  |  |
| Label Qty:              |         | 2                            |  |  |
| Outer Box Dimensions (I | f Appli | icable)                      |  |  |
| Height (mm):            | - 11    |                              |  |  |
| Width (mm):             |         |                              |  |  |
| Depth (mm):             |         |                              |  |  |
| Gross Weight (kg):      |         |                              |  |  |
| Barcode:                |         | 5056211891819                |  |  |
| Product Details         |         |                              |  |  |
| Country of Origin:      |         | China                        |  |  |
| Fitting Instruction:    |         | No                           |  |  |
| Certification:          | FSC:    | Yes CE: N/A                  |  |  |
| Colour:                 |         | Satin White                  |  |  |
| Construction Method:    |         | Cam & Wood Dowel             |  |  |
| Construction Type:      |         | Rigid                        |  |  |
| Cabinet Finish:         |         | MFC Painted Matt             |  |  |
| Fascia Finish:          |         | Mdf Painted Matt             |  |  |
| Cabinet Thickness (mm): |         | 18                           |  |  |
| Fascia Thickness (mm):  |         | 18                           |  |  |
| Drawer Included:        |         | No                           |  |  |
| Drawer Type:            |         | Not Applicable               |  |  |
| No of Shelves:          |         | 1                            |  |  |
| Hinge Type:             |         | 95 Degree Clip-On Soft Close |  |  |
| Hinge Included:         |         | Yes, Supplied                |  |  |
| Adjustable Legs:        |         | No, Not Required             |  |  |
| Fixings Included:       |         | Yes                          |  |  |
| Handle Style:           |         | Modern                       |  |  |
| Handle Included:        |         | Yes, Supplied                |  |  |
|                         |         | No                           |  |  |
| Handle Type:            |         | Drop                         |  |  |
|                         |         |                              |  |  |