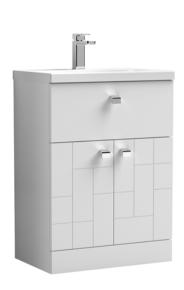

## TECHNICAL DATA SHEET

## ROXOR

Sales Code: BLO101A Description: 600 F/S 2-Door/Drawer Unit & Basin 1





## **Packaging Details**

Barcode: 5056211891840

Sales Code: MOF103A Description: 600 F/S 2-Door/Drawer Unit





| <b>Product Dimensions</b> |        |                                |  |  |
|---------------------------|--------|--------------------------------|--|--|
| Height (mm):              |        | 810                            |  |  |
| Width (mm):               |        | 600                            |  |  |
| Depth (mm):               |        | 383                            |  |  |
| Nett Weight (kg):         |        | 23                             |  |  |
| Packaging Dimensions      |        |                                |  |  |
| Height (mm):              |        | 885                            |  |  |
| Width (mm):               |        | 620