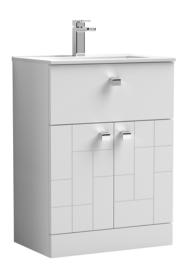

## TECHNICAL DATA SHEET

## ROXOR

Sales Code: BLO101A Description: 600 F/S 2-Door/Drawer Unit & Basin 1





## **Packaging Details**

Barcode: 5056211891840

Sales Code: MOF103A Description: 600 F/S 2-Door/Drawer Unit





| <b>Product Dimensions</b> |        |                                |  |  |
|---------------------------|--------|--------------------------------|--|--|
| Height (mm):              |        | 810                            |  |  |
| Width (mm):               |        | 600                            |  |  |
| Depth (mm):               |        | 383                            |  |  |
| Nett Weight (kg):         |        | 23                             |  |  |
| Packaging Dimensions      |        |                                |  |  |
| Height (mm):              |        | 885                            |  |  |
| Width (mm):               |        | 620                            |  |  |
| Depth (mm):               |        | 405                            |  |  |
| Gross Weight (