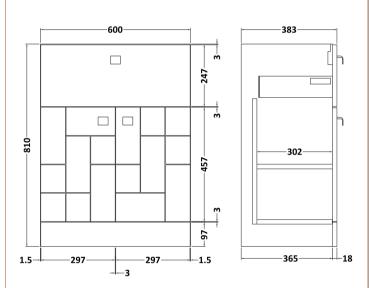

## **Packaging Details**

Barcode: 5056211891840

Sales Code: MOF103A Description: 600 F/S 2-Door/Drawer Unit

| <b>Product Dimensions</b> |        |                                |  |  |
|---------------------------|--------|--------------------------------|--|--|
| Height (mm):              |        | 810                            |  |  |
| Width (mm):               |        | 600                            |  |  |
| Depth (mm):               |        | 383                            |  |  |
| Nett Weight (kg):         |        | 23                             |  |  |
| Packaging Dimensions      |        |                                |  |  |
| Height (mm):              |        | 885                            |  |  |
| Width (mm):               |        | 620                            |  |  |
| Depth (mm):               |        | 405                            |  |  |
| Gross Weight (kg):        |        | 23.5                           |  |  |
| Packaging Data            |        |                                |  |  |
| Box Colour:               |        | Brown Cardboard Box            |  |  |
| Box Qty:                  |        | 1                              |  |  |
| Label Size:               |        | 100 x 50                       |  |  |
| Label Colour:             |        | White Label                    |  |  |
| Label Qty:                |        | 2                              |  |  |
| Outer Box Dimensions (I   | f Appl | icable)                        |  |  |
| Height (mm):              |        |                                |  |  |
| Width (mm):               |        |                                |  |  |
| Depth (mm):               |        |                                |  |  |
| Gross Weight (kg):        |        |                                |  |  |
| Barcode:                  |        | 5056211884217                  |  |  |
| Product Details           |        |                                |  |  |
| Country of Origin:        |        | United Kingdom                 |  |  |
| Fitting Instruction:      |        | No                             |  |  |
| Certification:            | FSC:   | Yes CE: N/A                    |  |  |
| Colour:                   |        | Satin White                    |  |  |
| Construction Method:      |        | Cam & Wood Dowel               |  |  |
| Construction Type:        |        | Rigid                          |  |  |
| Cabinet Finish:           |        | MFC Painted Matt               |  |  |
| Fascia Finish:            |        | Mdf Painted Matt               |  |  |
| Cabinet Thickness (mm):   |        | 18                             |  |  |
| Fascia Thickness (mm):    |        | 18                             |  |  |
| Drawer Included:          |        | Yes                            |  |  |
| Drawer Type:              |        | 80mm High Metal S/C Inc Galler |  |  |
| No of Shelves:            |        | 1                              |  |  |
| Hinge Type:               |        | 95 Degree Clip-On Soft Close   |  |  |
| Hinge Included:           |        | Yes, Supplied                  |  |  |
| Adjustable Legs:          |        | No, Not Required               |  |  |
| Fixings Included:         |        | Yes                            |  |  |
| Handle Style:             |        | Modern                         |  |  |
| Handle Included:          |        | Yes, Supplied                  |  |  |
| Waste Shroud:             |        | No                             |  |  |
| Handle Type:              |        | Drop                           |  |  |
|                           |        |                                |  |  |