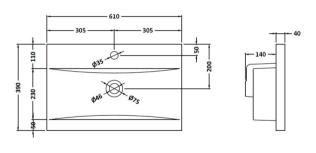

Sales Code: NVM013 Description: 600 Mid-Edged Basin 1 Th

| Product Dime        | ısions           |                                                                                  |                              |  |  |
|---------------------|------------------|----------------------------------------------------------------------------------|------------------------------|--|--|
| Height (mm):        |                  | 180                                                                              |                              |  |  |
| Width (mm):         |                  | 610                                                                              |                              |  |  |
| Depth (mm):         |                  | 390                                                                              |                              |  |  |
| Nett Weight (kg):   |                  | 11                                                                               |                              |  |  |
| Packaging Din       | nensions         |                                                                                  |                              |  |  |
| Height (mm):        |                  | 200                                                                              |                              |  |  |
| Width (mm):         |                  | 410                                                                              |                              |  |  |
| Depth (mm):         |                  | 630                                                                              |                              |  |  |
| Gross Weight (kg    | ):               | 11                                                                               |                              |  |  |
| Packaging Dat       | a                |                                                                                  |                              |  |  |
| Box Colour:         |                  | Brown Car                                                                        | dboard Box - Printed         |  |  |
| Box Qty:            |                  | 1                                                                                |                              |  |  |
| Label Size:         |                  | 100 x 50                                                                         |                              |  |  |
| Label Colour:       |                  | White Labe                                                                       | el                           |  |  |
| Label Qty:          |                  | 2                                                                                |                              |  |  |
| Outer Box Din       | nensions (If Ap  | plicable)                                                                        |                              |  |  |
| Height (mm):        | •                |                                                                                  |                              |  |  |
| Width (mm):         |                  |                                                                                  |                              |  |  |
| Depth (mm):         |                  |                                                                                  |                              |  |  |
| Gross Weight (kg    | ):               |                                                                                  |                              |  |  |
| Barcode:            |                  | 505536904                                                                        | 3415                         |  |  |
| Product Detail      | s                |                                                                                  |                              |  |  |
| Country of Origin   | 1:               | China                                                                            |                              |  |  |
| Fitting Instruction | 1:               | No                                                                               |                              |  |  |
| Certification:      | CE: No           | WRAS: N/A                                                                        | A WRAS No: N/A               |  |  |
| Product Material:   |                  | Vitreous Ch                                                                      | nina                         |  |  |
| Fixing Supplied:    |                  | No                                                                               |                              |  |  |
|                     |                  |                                                                                  |                              |  |  |
| Pans/Bidets:        | Trap Style: Not  | Applicable                                                                       | Includes Seat: Not Applicabl |  |  |
| I tills/ Diaces.    | Trup Style: Not  | , ippricable                                                                     | merades seat. Not Applicable |  |  |
| Seats:              | Seat Type: Not   | Annlicable                                                                       | Material: Not Applicable     |  |  |
|                     |                  | Applicable                                                                       | Hinge Type: Not Applicable   |  |  |
|                     | Hinge Material:  |                                                                                  |                              |  |  |
|                     |                  | TTOTAPPHEADIG                                                                    |                              |  |  |
| Cisterns:           | Operating Type:  | Not Applicable                                                                   | le Fittings: Not Applicable  |  |  |
| Cisteriis.          |                  | perating Type: Not Applicable Fittings: Not Applicable ever Type: Not Applicable |                              |  |  |
|                     | Level Type: NO   | т Аррисавие                                                                      |                              |  |  |
| Basins:             | Tap Hole: One    | Taphole                                                                          | Chain Stay Hole: No          |  |  |
|                     | Template: Not F  |                                                                                  | Waste Type Req: Slotted      |  |  |
|                     | Overflow Inc: Ye |                                                                                  | Overflow Cover: Yes          |  |  |
|                     | Inner Bowl Dept  |                                                                                  |                              |  |  |