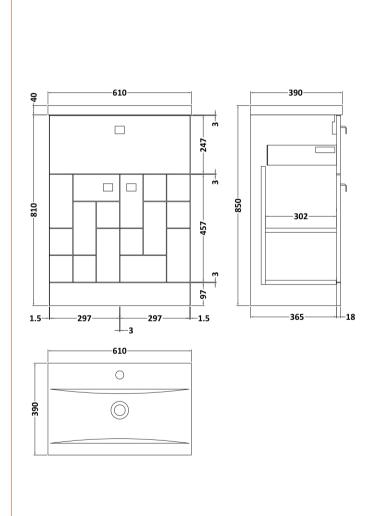

## **Packaging Details**

Barcode: 5056211891840

Sales Code: MOF103A Description: 600 F/S 2-Door/Drawer Unit

| <b>Product Dimensions</b> |        |                                |  |  |
|---------------------------|--------|--------------------------------|--|--|
| Height (mm):              |        | 810                            |  |  |
| Width (mm):               |        | 600                            |  |  |
| Depth (mm):               |        | 383                            |  |  |
| Nett Weight (kg):         |        | 23                             |  |  |
| Packaging Dimensions      |        |                                |  |  |
| Height (mm):              |        | 885                            |  |  |
| Width (mm):               |        | 620                            |  |  |
| Depth (mm):               |        | 405                            |  |  |
| Gross Weight (kg):        |        | 23.5                           |  |  |
| Packaging Data            |        |                                |  |  |
| Box Colour:               |        | Brown Cardboard Box            |  |  |
| Box Qty:                  |        | 1                              |  |  |
| Label Size:               |        | 100 x 50                       |  |  |
| Label Colour:             |        | White Label                    |  |  |
| Label Qty:                |        | 2                              |  |  |
| Outer Box Dimensions (I   | f Appl | icable)                        |  |  |
| Height (mm):              |        |                                |  |  |
| Width (mm):               |        |                                |  |  |
| Depth (mm):               |        |                                |  |  |
| Gross Weight (kg):        |        |                                |  |  |
| Barcode:                  |        | 5056211884217                  |  |  |
| Product Details           |        |                                |  |  |
| Country of Origin:        |        | United Kingdom                 |  |  |
| Fitting Instruction:      |        | No                             |  |  |
| Certification:            | FSC:   | Yes CE: N/A                    |  |  |
| Colour:                   |        | Satin White                    |  |  |
| Construction Method:      |        | Cam & Wood Dowel               |  |  |
| Construction Type:        |        | Rigid                          |  |  |
| Cabinet Finish:           |        | MFC Painted Matt               |  |  |
| Fascia Finish:            |        | Mdf Painted Matt               |  |  |
| Cabinet Thickness (mm):   |        | 18                             |  |  |
| Fascia Thickness (mm):    |        | 18                             |  |  |
| Drawer Included:          |        | Yes                            |  |  |
| Drawer Type:              |        | 80mm High Metal S/C Inc Galler |  |  |
| No of Shelves:            |        | 1                              |  |  |
| Hinge Type:               |        | 95 Degree Clip-On Soft Close   |  |  |
| Hinge Included:           |        | Yes, Supplied                  |  |  |
| Adjustable Legs:          |        | No, Not Required               |  |  |
| Fixings Included:         |        | Yes                            |  |  |
| Handle Style:             |        | Modern                         |  |  |
| Handle Included:          |        | Yes, Supplied                  |  |  |
| Waste Shroud:             |        | No                             |  |  |
| Handle Type:              |        | Drop                           |  |  |
|                           |        |                                |  |  |

Sales Code: NVM013 Description: 600 Mid-Edged Basin 1 Th

| Product Dime        | ısions           |                                                                                  |                              |  |  |
|---------------------|------------------|----------------------------------------------------------------------------------|------------------------------|--|--|
| Height (mm):        |                  | 180                                                                              |                              |  |  |
| Width (mm):         |                  | 610                                                                              |                              |  |  |
| Depth (mm):         |                  | 390                                                                              |                              |  |  |
| Nett Weight (kg):   |                  | 11                                                                               |                              |  |  |
| Packaging Din       | nensions         |                                                                                  |                              |  |  |
| Height (mm):        |                  | 200                                                                              |                              |  |  |
| Width (mm):         |                  | 410                                                                              |                              |  |  |
| Depth (mm):         |                  | 630                                                                              |                              |  |  |
| Gross Weight (kg    | ):               | 11                                                                               |                              |  |  |
| Packaging Dat       | a                |                                                                                  |                              |  |  |
| Box Colour:         |                  | Brown Car                                                                        | dboard Box - Printed         |  |  |
| Box Qty:            |                  | 1                                                                                |                              |  |  |
| Label Size:         |                  | 100 x 50                                                                         |                              |  |  |
| Label Colour:       |                  | White Labe                                                                       | el                           |  |  |
| Label Qty:          |                  | 2                                                                                |                              |  |  |
| Outer Box Din       | nensions (If Ap  | plicable)                                                                        |                              |  |  |
| Height (mm):        | •                |                                                                                  |                              |  |  |
| Width (mm):         |                  |                                                                                  |                              |  |  |
| Depth (mm):         |                  |                                                                                  |                              |  |  |
| Gross Weight (kg    | ):               |                                                                                  |                              |  |  |
| Barcode:            |                  | 505536904                                                                        | 3415                         |  |  |
| Product Detail      | s                |                                                                                  |                              |  |  |
| Country of Origin   | 1:               | China                                                                            |                              |  |  |
| Fitting Instruction | 1:               | No                                                                               |                              |  |  |
| Certification:      | CE: No           | WRAS: N/A                                                                        | A WRAS No: N/A               |  |  |
| Product Material:   |                  | Vitreous Ch                                                                      | nina                         |  |  |
| Fixing Supplied:    |                  | No                                                                               |                              |  |  |
|                     |                  |                                                                                  |                              |  |  |
| Pans/Bidets:        | Trap Style: Not  | Applicable                                                                       | Includes Seat: Not Applicabl |  |  |
| I tills/ Diaces.    | Trup Style: Not  | , ippricable                                                                     | merades seat. Not Applicable |  |  |
| Seats:              | Seat Type: Not   | Annlicable                                                                       | Material: Not Applicable     |  |  |
|                     |                  | Applicable                                                                       | Hinge Type: Not Applicable   |  |  |
|                     | Hinge Material:  |                                                                                  |                              |  |  |
|                     |                  | TTOTAPPHEADIG                                                                    |                              |  |  |
| Cisterns:           | Operating Type:  | Not Applicable                                                                   | le Fittings: Not Applicable  |  |  |
| Cisteriis.          |                  | perating Type: Not Applicable Fittings: Not Applicable ever Type: Not Applicable |                              |  |  |
|                     | Level Type: NO   | т Аррисавие                                                                      |                              |  |  |
| Basins:             | Tap Hole: One    | Taphole                                                                          | Chain Stay Hole: No          |  |  |
|                     | Template: Not F  |                                                                                  | Waste Type Req: Slotted      |  |  |
|                     | Overflow Inc: Ye |                                                                                  | Overflow Cover: Yes          |  |  |
|                     | Inner Bowl Dept  |                                                                                  |                              |  |  |