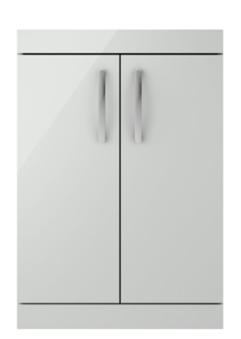

## **Packaging Details**

Barcode: 5056211848301

Sales Code: MOE403 **Description:** 600 Floor Standing 2-Door Basin Unit

| Product Dimensions         |      |                              |  |  |  |
|----------------------------|------|------------------------------|--|--|--|
| Height (mm):               |      | 865                          |  |  |  |
| Width (mm):                |      | 600                          |  |  |  |
| Depth (mm):                |      | 383                          |  |  |  |
| Nett Weight (kg):          |      | 21                           |  |  |  |
| Packaging Dimensions       |      |                              |  |  |  |
| Height (mm):               |      | 405                          |  |  |  |
| Width (mm):                |      | 620                          |  |  |  |
| Depth (mm):                |      | 885                          |  |  |  |
| Gross Weight (kg):         |      | 21.5                         |  |  |  |
| Packaging Data             |      |                              |  |  |  |
| Box Colour:                |      | Brown Cardboard Box          |  |  |  |
| Box Qty:                   |      | 1                            |  |  |  |
| Label Size:                |      | 100 x 50                     |  |  |  |
| Label Colour:              |      | White Label                  |  |  |  |
| Label Qty:                 |      | 2                            |  |  |  |
| Outer Box Dimensions (If A | ppli | icable)                      |  |  |  |
| Height (mm):               |      |                              |  |  |  |
| Width (mm):                |      |                              |  |  |  |
| Depth (mm):                |      |                              |  |  |  |
| Gross Weight (kg):         |      |                              |  |  |  |
| Barcode:                   |      | 5056211847922                |  |  |  |
| Product Details            |      |                              |  |  |  |
| Country of Origin:         |      | China                        |  |  |  |
| Fitting Instruction:       |      | No                           |  |  |  |
|                            | SC:  | Yes CE: N/A                  |  |  |  |
| Colour:                    |      | Gloss Grey Mist              |  |  |  |
| Construction Method:       |      | Cam & Wood Dowel             |  |  |  |
| Construction Type:         |      | Rigid                        |  |  |  |
| Cabinet Finish:            |      | MFC Painted Gloss            |  |  |  |
| Fascia Finish:             |      | Mdf Painted Gloss            |  |  |  |
| Cabinet Thickness (mm):    |      | 16                           |  |  |  |
| Fascia Thickness (mm):     |      | 18                           |  |  |  |
| Drawer Included:           |      | No                           |  |  |  |
| Drawer Type:               |      | Not Applicable               |  |  |  |
| No of Shelves:             |      | 1                            |  |  |  |
| Hinge Type:                |      | 95 Degree Clip-On Soft Close |  |  |  |
| Hinge Included:            |      | Yes, Supplied                |  |  |  |
| Adjustable Legs:           |      | No, Not Required             |  |  |  |
| Fixings Included:          |      | Yes                          |  |  |  |
| Handle Style:              |      | Contemporary                 |  |  |  |
| Handle Included:           |      | Yes, Supplied                |  |  |  |
| Waste Shroud:              |      | No                           |  |  |  |
| Handle Type:               |      | Strap                        |  |  |  |