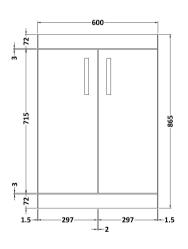

## **Packaging Details**

Barcode: 5056211848301

Sales Code: MOE403 **Description:** 600 Floor Standing 2-Door Basin Unit

| Product Dimensions         |      |                              |  |  |  |
|----------------------------|------|------------------------------|--|--|--|
| Height (mm):               |      | 865                          |  |  |  |
| Width (mm):                |      | 600                          |  |  |  |
| Depth (mm):                |      | 383                          |  |  |  |
| Nett Weight (kg):          |      | 21                           |  |  |  |
| Packaging Dimensions       |      |                              |  |  |  |
| Height (mm):               |      | 405                          |  |  |  |
| Width (mm):                |      | 620                          |  |  |  |
| Depth (mm):                |      | 885                          |  |  |  |
| Gross Weight (kg):         |      | 21.5                         |  |  |  |
| Packaging Data             |      |                              |  |  |  |
| Box Colour:                |      | Brown Cardboard Box          |  |  |  |
| Box Qty:                   |      | 1                            |  |  |  |
| Label Size:                |      | 100 x 50                     |  |  |  |
| Label Colour:              |      | White Label                  |  |  |  |
| Label Qty:                 |      | 2                            |  |  |  |
| Outer Box Dimensions (If A | ppli | icable)                      |  |  |  |
| Height (mm):               |      |                              |  |  |  |
| Width (mm):                |      |                              |  |  |  |
| Depth (mm):                |      |                              |  |  |  |
| Gross Weight (kg):         |      |                              |  |  |  |
| Barcode:                   |      | 5056211847922                |  |  |  |
| Product Details            |      |                              |  |  |  |
| Country of Origin:         |      | China                        |  |  |  |
| Fitting Instruction:       |      | No                           |  |  |  |
|                            | SC:  | Yes CE: N/A                  |  |  |  |
| Colour:                    |      | Gloss Grey Mist              |  |  |  |
| Construction Method:       |      | Cam & Wood Dowel             |  |  |  |
| Construction Type:         |      | Rigid                        |  |  |  |
| Cabinet Finish:            |      | MFC Painted Gloss            |  |  |  |
| Fascia Finish:             |      | Mdf Painted Gloss            |  |  |  |
| Cabinet Thickness (mm):    |      | 16                           |  |  |  |
| Fascia Thickness (mm):     |      | 18                           |  |  |  |
| Drawer Included:           |      | No                           |  |  |  |
| Drawer Type:               |      | Not Applicable               |  |  |  |
| No of Shelves:             |      | 1                            |  |  |  |
| Hinge Type:                |      | 95 Degree Clip-On Soft Close |  |  |  |
| Hinge Included:            |      | Yes, Supplied                |  |  |  |
| Adjustable Legs:           |      | No, Not Required             |  |  |  |
| Fixings Included:          |      | Yes                          |  |  |  |
| Handle Style:              |      | Contemporary                 |  |  |  |
| Handle Included:           |      | Yes, Supplied                |  |  |  |
| Waste Shroud:              |      | No                           |  |  |  |
| Handle Type:               |      | Strap                        |  |  |  |