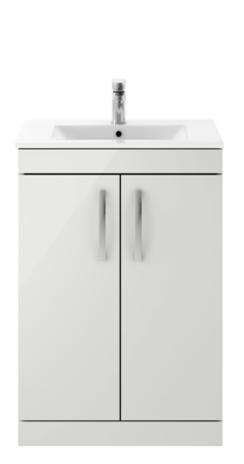

## TECHNICAL DATA SHEET

## ROXOR

Sales Code: ATH107B Description: 600 Fs 2-Door Vanity & Basin 2





## **Packaging Details**

Barcode: 5056211848301

Sales Code: MOE403 **Description:** 600 Floor Standing 2-Door Basin Unit







| Product Dimensions         |      |                              |  |  |  |
|----------------------------|------|------------------------------|--|--|--|
| Height (mm):               |      | 865                          |  |  |  |
| Width (mm):                |      | 600                          |  |  |  |
| Depth (mm):                |      | 383                          |  |  |  |
| Nett Weight (kg):          |      | 21                           |  |  |  |
| Packaging Dimensions       |      |                              |  |  |  |
| Height (mm):               |      | 405                          |  |  |  |
| Width (mm):                |      | 620