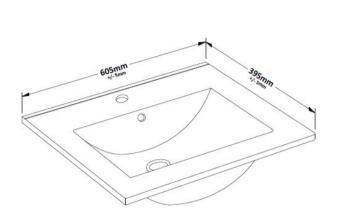

Sales Code: NVM003 Description: Minimalist Basin 600mm

|     | 529 |   | 5.0 | 3-1 |
|-----|-----|---|-----|-----|
| 2 1 |     |   | /   | 5   |
| 7   |     | 1 | _   |     |

| <b>Product Dime</b>  | nsions                                                  |                               |                               |  |  |  |
|----------------------|---------------------------------------------------------|-------------------------------|-------------------------------|--|--|--|
| Height (mm):         |                                                         | 170                           |                               |  |  |  |
| Width (mm):          |                                                         | 600                           |                               |  |  |  |
| Depth (mm):          |                                                         | 390                           |                               |  |  |  |
| Nett Weight (kg)     | :                                                       | 10.76                         |                               |  |  |  |
| Packaging Dir        | nensions                                                |                               |                               |  |  |  |
| Height (mm):         |                                                         | 200                           |                               |  |  |  |
| Width (mm):          |                                                         | 400                           |                               |  |  |  |
| Depth (mm):          |                                                         | 620                           |                               |  |  |  |
| Gross Weight (kg     | g):                                                     | 10.76                         |                               |  |  |  |
| <b>Packaging Da</b>  | ta                                                      |                               |                               |  |  |  |
| Box Colour:          |                                                         | Brown Cardboard Box - Printed |                               |  |  |  |
| Box Qty:             |                                                         | 1                             | 1                             |  |  |  |
| Label Size:          |                                                         | 100 x 50                      |                               |  |  |  |
| Label Colour:        |                                                         | White Label                   | Label                         |  |  |  |
| Label Qty:           |                                                         | 2                             |                               |  |  |  |
| Outer Box Dir        | nensions (If Appl                                       | icable)                       |                               |  |  |  |
| Height (mm):         |                                                         |                               |                               |  |  |  |
| Width (mm):          |                                                         |                               |                               |  |  |  |
| Depth (mm):          |                                                         |                               |                               |  |  |  |
| Gross Weight (kg     | g):                                                     |                               |                               |  |  |  |
| Barcode:             |                                                         | 5055146194                    | 668                           |  |  |  |
| <b>Product Detai</b> | ls                                                      |                               |                               |  |  |  |
| Country of Origin    | n:                                                      | China                         |                               |  |  |  |
| Fitting Instructio   | n:                                                      | No                            |                               |  |  |  |
| Certification:       | CE: No                                                  | WRAS: N/A                     | WRAS No: N/A                  |  |  |  |
| Product Material     | : Vitreous China                                        |                               |                               |  |  |  |
| Fixing Supplied:     | l: No                                                   |                               |                               |  |  |  |
|                      |                                                         |                               |                               |  |  |  |
| Pans/Bidets:         | Trap Style: Not Ap                                      | plicable                      | Includes Seat: Not Applicable |  |  |  |
| Seats:               | Seat Type: Not Ap                                       | plicable                      | Material: Not Applicable      |  |  |  |
|                      | Function: Not Applicable Hinge Type: Not Applica        |                               |                               |  |  |  |
|                      | Hinge Material: Not Applicable                          |                               |                               |  |  |  |
|                      |                                                         |                               |                               |  |  |  |
| Cisterns:            | Operating Type: Not Applicable Fittings: Not Applicable |                               |                               |  |  |  |
|                      | Lever Type: Not Applicable                              |                               |                               |  |  |  |
|                      |                                                         |                               |                               |  |  |  |
| Basins:              | Tap Hole: One Tap                                       | phole                         | Chain Stay Hole: No           |  |  |  |
|                      | Template: Not Rec                                       |                               | Waste Type Req: Slotted       |  |  |  |
|                      | Overflow Inc: Yes                                       |                               | Overflow Cover: Yes           |  |  |  |