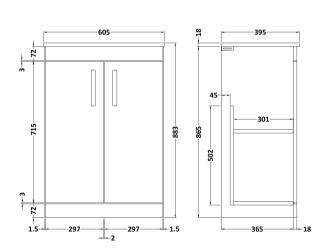

## ROXOR

Sales Code: ATH107B Description: 600 Fs 2-Door Vanity & Basin 2

## **Packaging Details**

Barcode: 5056211848301

Sales Code: MOE403 **Description:** 600 Floor Standing 2-Door Basin Unit

| Product Dimensions         |      |                              |  |  |  |
|----------------------------|------|------------------------------|--|--|--|
| Height (mm):               |      | 865                          |  |  |  |
| Width (mm):                |      | 600                          |  |  |  |
| Depth (mm):                |      | 383                          |  |  |  |
| Nett Weight (kg):          |      | 21                           |  |  |  |
| Packaging Dimensions       |      |                              |  |  |  |
| Height (mm):               |      | 405                          |  |  |  |
| Width (mm):                |      | 620                          |  |  |  |
| Depth (mm):                |      | 885                          |  |  |  |
| Gross Weight (kg):         |      | 21.5                         |  |  |  |
| Packaging Data             |      |                              |  |  |  |
| Box Colour:                |      | Brown Cardboard Box          |  |  |  |
| Box Qty:                   |      | 1                            |  |  |  |
| Label Size:                |      | 100 x 50                     |  |  |  |
| Label Colour:              |      | White Label                  |  |  |  |
| Label Qty:                 |      | 2                            |  |  |  |
| Outer Box Dimensions (If A | ppli | icable)                      |  |  |  |
| Height (mm):               |      |                              |  |  |  |
| Width (mm):                |      |                              |  |  |  |
| Depth (mm):                |      |                              |  |  |  |
| Gross Weight (kg):         |      |                              |  |  |  |
| Barcode:                   |      | 5056211847922                |  |  |  |
| Product Details            |      |                              |  |  |  |
| Country of Origin:         |      | China                        |  |  |  |
| Fitting Instruction:       |      | No                           |  |  |  |
|                            | SC:  | Yes CE: N/A                  |  |  |  |
| Colour:                    |      | Gloss Grey Mist              |  |  |  |
| Construction Method:       |      | Cam & Wood Dowel             |  |  |  |
| Construction Type:         |      | Rigid                        |  |  |  |
| Cabinet Finish:            |      | MFC Painted Gloss            |  |  |  |
| Fascia Finish:             |      | Mdf Painted Gloss            |  |  |  |
| Cabinet Thickness (mm):    |      | 16                           |  |  |  |
| Fascia Thickness (mm):     |      | 18                           |  |  |  |
| Drawer Included:           |      | No                           |  |  |  |
| Drawer Type:               |      | Not Applicable               |  |  |  |
| No of Shelves:             |      | 1                            |  |  |  |
| Hinge Type:                |      | 95 Degree Clip-On Soft Close |  |  |  |
| Hinge Included:            |      | Yes, Supplied                |  |  |  |
| Adjustable Legs:           |      | No, Not Required             |  |  |  |
| Fixings Included:          |      | Yes                          |  |  |  |
| Handle Style:              |      | Contemporary                 |  |  |  |
| Handle Included:           |      | Yes, Supplied                |  |  |  |
| Waste Shroud:              |      | No                           |  |  |  |
| Handle Type:               |      | Strap                        |  |  |  |