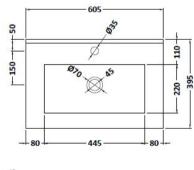

Sales Code: NVM003 Description: Minimalist Basin 600mm

|     | 529 |   | 5.0 | 3-1 |
|-----|-----|---|-----|-----|
| 2 1 |     |   | /   | 5   |
| 7   |     | 1 | _   |     |

| <b>Product Dime</b>  | nsions                                                  |                               |                               |  |  |  |
|----------------------|---------------------------------------------------------|-------------------------------|-------------------------------|--|--|--|
| Height (mm):         |                                                         | 170                           |                               |  |  |  |
| Width (mm):          |                                                         | 600                           |                               |  |  |  |
| Depth (mm):          |                                                         | 390                           |                               |  |  |  |
| Nett Weight (kg)     | :                                                       | 10.76                         |                               |  |  |  |
| Packaging Dir        | nensions                                                |                               |                               |  |  |  |
| Height (mm):         |                                                         | 200                           |                               |  |  |  |
| Width (mm):          |                                                         | 400                           |                               |  |  |  |
| Depth (mm):          |                                                         | 620                           |                               |  |  |  |
| Gross Weight (kg     | g):                                                     | 10.76                         |                               |  |  |  |
| <b>Packaging Da</b>  | ta                                                      |                               |                               |  |  |  |
| Box Colour:          |                                                         | Brown Cardboard Box - Printed |                               |  |  |  |
| Box Qty:             |                                                         | 1                             | 1                             |  |  |  |
| Label Size:          |                                                         | 100 x 50                      |                               |  |  |  |
| Label Colour:        |                                                         | White Label                   | Label                         |  |  |  |
| Label Qty:           |                                                         | 2                             |                               |  |  |  |
| Outer Box Dir        | nensions (If Appl                                       | icable)                       |                               |  |  |  |
| Height (mm):         |                                                         |                               |                               |  |  |  |
| Width (mm):          |                                                         |                               |                               |  |  |  |
| Depth (mm):          |                                                         |                               |                               |  |  |  |
| Gross Weight (kg     | g):                                                     |                               |                               |  |  |  |
| Barcode:             |                                                         | 5055146194                    | 668                           |  |  |  |
| <b>Product Detai</b> | ls                                                      |                               |                               |  |  |  |
| Country of Origin    | n:                                                      | China                         |                               |  |  |  |
| Fitting Instructio   | n:                                                      | No                            |                               |  |  |  |
| Certification:       | CE: No                                                  | WRAS: N/A                     | WRAS No: N/A                  |  |  |  |
| Product Material     | : Vitreous China                                        |                               |                               |  |  |  |
| Fixing Supplied:     | l: No                                                   |                               |                               |  |  |  |
|                      |                                                         |                               |                               |  |  |  |
| Pans/Bidets:         | Trap Style: Not Ap                                      | plicable                      | Includes Seat: Not Applicable |  |  |  |
| Seats:               | Seat Type: Not Ap                                       | plicable                      | Material: Not Applicable      |  |  |  |
|                      | Function: Not Applicable Hinge Type: Not Applica        |                               |                               |  |  |  |
|                      | Hinge Material: Not Applicable                          |                               |                               |  |  |  |
|                      |                                                         |                               |                               |  |  |  |
| Cisterns:            | Operating Type: Not Applicable Fittings: Not Applicable |                               |                               |  |  |  |
|                      | Lever Type: Not Applicable                              |                               |                               |  |  |  |
|                      |                                                         |                               |                               |  |  |  |
| Basins:              | Tap Hole: One Tap                                       | phole                         | Chain Stay Hole: No           |  |  |  |
|                      | Template: Not Rec                                       |                               | Waste Type Req: Slotted       |  |  |  |
|                      | Overflow Inc: Yes                                       |                               | Overflow Cover: Yes           |  |  |  |

Inner Bowl Depth (mm): 130mm