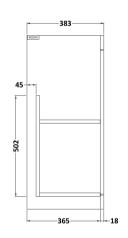

## **Packaging Details**

Barcode: 5056211848301

Sales Code: MOE403 **Description:** 600 Floor Standing 2-Door Basin Unit

| Product Dimensions         |      |                              |  |  |  |
|----------------------------|------|------------------------------|--|--|--|
| Height (mm):               |      | 865                          |  |  |  |
| Width (mm):                |      | 600                          |  |  |  |
| Depth (mm):                |      | 383                          |  |  |  |
| Nett Weight (kg):          |      | 21                           |  |  |  |
| Packaging Dimensions       |      |                              |  |  |  |
| Height (mm):               |      | 405                          |  |  |  |
| Width (mm):                |      | 620                          |  |  |  |
| Depth (mm):                |      | 885                          |  |  |  |
| Gross Weight (kg):         |      | 21.5                         |  |  |  |
| Packaging Data             |      |                              |  |  |  |
| Box Colour:                |      | Brown Cardboard Box          |  |  |  |
| Box Qty:                   |      | 1                            |  |  |  |
| Label Size:                |      | 100 x 50                     |  |  |  |
| Label Colour:              |      | White Label                  |  |  |  |
| Label Qty:                 |      | 2                            |  |  |  |
| Outer Box Dimensions (If A | ppli | icable)                      |  |  |  |
| Height (mm):               |      |                              |  |  |  |
| Width (mm):                |      |                              |  |  |  |
| Depth (mm):                |      |                              |  |  |  |
| Gross Weight (kg):         |      |                              |  |  |  |
| Barcode:                   |      | 5056211847922                |  |  |  |
| Product Details            |      |                              |  |  |  |
| Country of Origin:         |      | China                        |  |  |  |
| Fitting Instruction:       |      | No                           |  |  |  |
|                            | SC:  | Yes CE: N/A                  |  |  |  |
| Colour:                    |      | Gloss Grey Mist              |  |  |  |
| Construction Method:       |      | Cam & Wood Dowel             |  |  |  |
| Construction Type:         |      | Rigid                        |  |  |  |
| Cabinet Finish:            |      | MFC Painted Gloss            |  |  |  |
| Fascia Finish:             |      | Mdf Painted Gloss            |  |  |  |
| Cabinet Thickness (mm):    |      | 16                           |  |  |  |
| Fascia Thickness (mm):     |      | 18                           |  |  |  |
| Drawer Included:           |      | No                           |  |  |  |
| Drawer Type:               |      | Not Applicable               |  |  |  |
| No of Shelves:             |      | 1                            |  |  |  |
| Hinge Type:                |      | 95 Degree Clip-On Soft Close |  |  |  |
| Hinge Included:            |      | Yes, Supplied                |  |  |  |
| Adjustable Legs:           |      | No, Not Required             |  |  |  |
| Fixings Included:          |      | Yes                          |  |  |  |
| Handle Style:              |      | Contemporary                 |  |  |  |
| Handle Included:           |      | Yes, Supplied                |  |  |  |
| Waste Shroud:              |      | No                           |  |  |  |
| Handle Type:               |      | Strap                        |  |  |  |