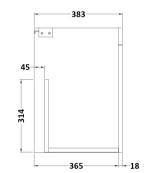

## **Packaging Details**

Barcode: 5056211864479

Sales Code: MOE153 **Description:** 600 Wall Hung 2-Door Basin Unit

| <b>Product Dimensions</b> |                              |  |
|---------------------------|------------------------------|--|
| Height (mm):              | 540                          |  |
| Width (mm):               | 600                          |  |
| Depth (mm):               | 383                          |  |
| Nett Weight (kg):         | 12.5                         |  |
| Packaging Dimensions      |                              |  |
| Height (mm):              | 405                          |  |
| Width (mm):               | 620                          |  |
| Depth (mm):               | 560                          |  |
| Gross Weight (kg):        | 13                           |  |
| Packaging Data            |                              |  |
| Box Colour:               | Brown Cardboard Box          |  |
| Box Qty:                  | 1                            |  |
| Label Size:               | 0 x 0                        |  |
| Label Colour:             | White Label                  |  |
| Label Qty:                | 0                            |  |
| Outer Box Dimensions (If  | Applicable)                  |  |
| Height (mm):              |                              |  |
| Width (mm):               |                              |  |
| Depth (mm):               |                              |  |
| Gross Weight (kg):        |                              |  |
| Barcode:                  | 5056211816317                |  |
| Product Details           |                              |  |
| Country of Origin:        | China                        |  |
| Fitting Instruction:      | No                           |  |
| Certification:            | FSC: Yes CE: N/A             |  |
| Colour:                   | Gloss White                  |  |
| Construction Method:      | Cam & Wood Dowel             |  |
| Construction Type:        | Rigid                        |  |
| Cabinet Finish:           | MFC Painted Gloss            |  |
| Fascia Finish:            | MFC Painted Gloss            |  |
| Cabinet Thickness (mm):   | 16                           |  |
| Fascia Thickness (mm):    | 18                           |  |
| Drawer Included:          | No                           |  |
| Drawer Type:              | Not Applicable               |  |
| No of Shelves:            | 0                            |  |
| Hinge Type:               | 95 Degree Clip-On Soft Close |  |
| Hinge Included:           | Yes, Supplied                |  |
| Adjustable Legs:          | No, Not Required             |  |
| Fixings Included:         | Yes                          |  |
| Handle Style:             | Contemporary                 |  |
| Handle Included:          | Yes, Supplied                |  |
| Waste Shroud:             | No                           |  |
| Handle Type:              | D-Shape                      |  |
|                           |                              |  |