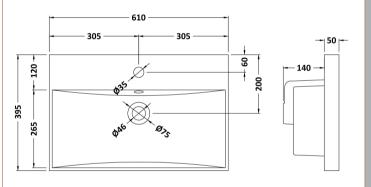

Sales Code: NVM033 Description: 600 Thin Edged Basin 1Th

| Product Dime                                                                     | nsions                       |                               |  |
|----------------------------------------------------------------------------------|------------------------------|-------------------------------|--|
| Height (mm):                                                                     | 170                          |                               |  |
| Width (mm):                                                                      | 610                          |                               |  |
| Depth (mm):                                                                      | 395                          |                               |  |
| Nett Weight (kg)                                                                 |                              |                               |  |
| Packaging Dir                                                                    |                              |                               |  |
| Height (mm):                                                                     | 190                          |                               |  |
| Width (mm):                                                                      | 630                          |                               |  |
| Depth (mm):                                                                      | 415                          |                               |  |
| Gross Weight (kg                                                                 |                              |                               |  |
| Packaging Da                                                                     | ·                            |                               |  |
| Box Colour:                                                                      |                              | ardboard Box - Printed        |  |
| Box Oty:                                                                         | 1                            | naboura Box 1 milea           |  |
| Label Size:                                                                      | <del></del>                  | 100 x 50                      |  |
| Label Colour:                                                                    |                              | White Label                   |  |
| Label Oty:                                                                       | 2                            |                               |  |
|                                                                                  | nensions (If Applicable)     |                               |  |
| Height (mm):                                                                     | nensions (1111ppneusie)      |                               |  |
| Width (mm):                                                                      |                              |                               |  |
| Depth (mm):                                                                      |                              |                               |  |
| Gross Weight (kg                                                                 | z):                          |                               |  |
| Barcode:                                                                         | 50562118                     | 53428                         |  |
| <b>Product Detai</b>                                                             | ls                           |                               |  |
| Country of Origin                                                                | n: China                     |                               |  |
| Fitting Instructio                                                               |                              |                               |  |
| Certification:                                                                   | CE: No WRAS: N               | I/A WRAS No: N/A              |  |
| Product Material                                                                 | : Vitreous (                 | China                         |  |
| Fixing Supplied:                                                                 | No                           | No                            |  |
| Tixing Supplied.                                                                 |                              |                               |  |
| Pans/Bidets:                                                                     | Trap Style: Not Applicable   | Includes Seat: Not Applicable |  |
| Seats:                                                                           | Seat Type: Not Applicable    | Material: Not Applicable      |  |
| Scats.                                                                           | Function: Not Applicable     | Hinge Type: Not Applicable    |  |
|                                                                                  | Hinge Material: Not Applicab |                               |  |
|                                                                                  | Timge material. NOT Applicat | nc .                          |  |
| Cisterns:                                                                        | Operating Type: Not Applica  | ble Fittings: Not Applicable  |  |
| Cisterns: Operating Type: Not Applicable Fittings: No Lever Type: Not Applicable |                              | bie Tittings. Not Applicable  |  |
|                                                                                  | Level Type. Not Applicable   |                               |  |
| Basins:                                                                          | Tap Hole: One Taphole        | Chain Stay Hole: No           |  |
|                                                                                  | Template: Not Required       | Waste Type Reg: Slotted       |  |
|                                                                                  | Overflow Inc: Yes            | Overflow Cover: Yes           |  |
|                                                                                  | Inner Bowl Depth (mm): 125mm |                               |  |
|                                                                                  |                              |                               |  |