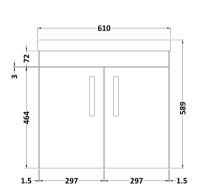

## **Packaging Details**

Barcode: 5056211864479

Sales Code: MOE153 **Description:** 600 Wall Hung 2-Door Basin Unit

| <b>Product Dimensions</b> |                              |  |
|---------------------------|------------------------------|--|
| Height (mm):              | 540                          |  |
| Width (mm):               | 600                          |  |
| Depth (mm):               | 383                          |  |
| Nett Weight (kg):         | 12.5                         |  |
| Packaging Dimensions      |                              |  |
| Height (mm):              | 405                          |  |
| Width (mm):               | 620                          |  |
| Depth (mm):               | 560                          |  |
| Gross Weight (kg):        | 13                           |  |
| Packaging Data            |                              |  |
| Box Colour:               | Brown Cardboard Box          |  |
| Box Qty:                  | 1                            |  |
| Label Size:               | 0 x 0                        |  |
| Label Colour:             | White Label                  |  |
| Label Qty:                | 0                            |  |
| Outer Box Dimensions (If  | Applicable)                  |  |
| Height (mm):              |                              |  |
| Width (mm):               |                              |  |
| Depth (mm):               |                              |  |
| Gross Weight (kg):        |                              |  |
| Barcode:                  | 5056211816317                |  |
| Product Details           |                              |  |
| Country of Origin:        | China                        |  |
| Fitting Instruction:      | No                           |  |
| Certification:            | FSC: Yes CE: N/A             |  |
| Colour:                   | Gloss White                  |  |
| Construction Method:      | Cam & Wood Dowel             |  |
| Construction Type:        | Rigid                        |  |
| Cabinet Finish:           | MFC Painted Gloss            |  |
| Fascia Finish:            | MFC Painted Gloss            |  |
| Cabinet Thickness (mm):   | 16                           |  |
| Fascia Thickness (mm):    | 18                           |  |
| Drawer Included:          | No                           |  |
| Drawer Type:              | Not Applicable               |  |
| No of Shelves:            | 0                            |  |
| Hinge Type:               | 95 Degree Clip-On Soft Close |  |
| Hinge Included:           | Yes, Supplied                |  |
| Adjustable Legs:          | No, Not Required             |  |
| Fixings Included:         | Yes                          |  |
| Handle Style:             | Contemporary                 |  |
| Handle Included:          | Yes, Supplied                |  |
| Waste Shroud:             | No                           |  |
| Handle Type:              | D-Shape                      |  |
|                           |                              |  |