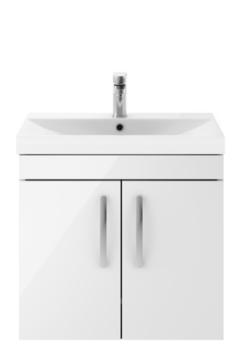

## TECHNICAL DATA SHEET

## ROXOR

Sales Code: ATH095D Description: 600 Wh 2-Door Vanity & Basin 3







## **Packaging Details**

Barcode: 5056211864479

Sales Code: MOE153 **Description:** 600 Wall Hung 2-Door Basin Unit







| <b>Product Dimensions</b> |                              |  |
|---------------------------|------------------------------|--|
| Height (mm):              | 540                          |  |
| Width (mm):               | 600                          |  |
| Depth (mm):               | 383                          |  |
| Nett Weight (kg):         | 12.5                         |  |
| Packaging Dimensions      |                              |  |
| Height (mm):              | 405                          |  |
| Width (mm):               | 620                          |  |
| Depth (mm):               | 560                          |  |
| Gross Weight (kg):        |