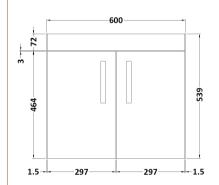

## ROXOR

Sales Code: ATH095D Description: 600 Wh 2-Door Vanity & Basin 3

## **Packaging Details**

Barcode: 5056211864479

Sales Code: MOE153 **Description:** 600 Wall Hung 2-Door Basin Unit

| <b>Product Dimensions</b> |                              |  |
|---------------------------|------------------------------|--|
| Height (mm):              | 540                          |  |
| Width (mm):               | 600                          |  |
| Depth (mm):               | 383                          |  |
| Nett Weight (kg):         | 12.5                         |  |
| Packaging Dimensions      |                              |  |
| Height (mm):              | 405                          |  |
| Width (mm):               | 620                          |  |
| Depth (mm):               | 560                          |  |
| Gross Weight (kg):        | 13                           |  |
| Packaging Data            |                              |  |
| Box Colour:               | Brown Cardboard Box          |  |
| Box Qty:                  | 1                            |  |
| Label Size:               | 0 x 0                        |  |
| Label Colour:             | White Label                  |  |
| Label Qty:                | 0                            |  |
| Outer Box Dimensions (If  | Applicable)                  |  |
| Height (mm):              |                              |  |
| Width (mm):               |                              |  |
| Depth (mm):               |                              |  |
| Gross Weight (kg):        |                              |  |
| Barcode:                  | 5056211816317                |  |
| Product Details           |                              |  |
| Country of Origin:        | China                        |  |
| Fitting Instruction:      | No                           |  |
| Certification:            | FSC: Yes CE: N/A             |  |
| Colour:                   | Gloss White                  |  |
| Construction Method:      | Cam & Wood Dowel             |  |
| Construction Type:        | Rigid                        |  |
| Cabinet Finish:           | MFC Painted Gloss            |  |
| Fascia Finish:            | MFC Painted Gloss            |  |
| Cabinet Thickness (mm):   | 16                           |  |
| Fascia Thickness (mm):    | 18                           |  |
| Drawer Included:          | No                           |  |
| Drawer Type:              | Not Applicable               |  |
| No of Shelves:            | 0                            |  |
| Hinge Type:               | 95 Degree Clip-On Soft Close |  |
| Hinge Included:           | Yes, Supplied                |  |
| Adjustable Legs:          | No, Not Required             |  |
| Fixings Included:         | Yes                          |  |
| Handle Style:             | Contemporary                 |  |
| Handle Included:          | Yes, Supplied                |  |
| Waste Shroud:             | No                           |  |
| Handle Type:              | D-Shape                      |  |
|                           |                              |  |