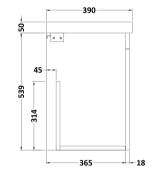

Sales Code: NVM033 Description: 600 Thin Edged Basin 1Th

| Product Dime                                                                     | nsions                       |                               |  |
|----------------------------------------------------------------------------------|------------------------------|-------------------------------|--|
| Height (mm):                                                                     | 170                          |                               |  |
| Width (mm):                                                                      | 610                          |                               |  |
| Depth (mm):                                                                      | 395                          |                               |  |
| Nett Weight (kg)                                                                 |                              |                               |  |
| Packaging Dir                                                                    |                              |                               |  |
| Height (mm):                                                                     | 190                          |                               |  |
| Width (mm):                                                                      | 630                          |                               |  |
| Depth (mm):                                                                      | 415                          |                               |  |
| Gross Weight (kg                                                                 |                              |                               |  |
| Packaging Da                                                                     | ·                            |                               |  |
| Box Colour:                                                                      |                              | ardboard Box - Printed        |  |
| Box Oty:                                                                         | 1                            | naboura Box 1 milea           |  |
| Label Size:                                                                      | <del></del>                  | 100 x 50                      |  |
| Label Colour:                                                                    |                              | White Label                   |  |
| Label Oty:                                                                       | 2                            |                               |  |
|                                                                                  | nensions (If Applicable)     |                               |  |
| Height (mm):                                                                     | nensions (1111ppneusie)      |                               |  |
| Width (mm):                                                                      |                              |                               |  |
| Depth (mm):                                                                      |                              |                               |  |
| Gross Weight (kg                                                                 | z):                          |                               |  |
| Barcode:                                                                         | 50562118                     | 53428                         |  |
| <b>Product Detai</b>                                                             | ls                           |                               |  |
| Country of Origin                                                                | n: China                     |                               |  |
| Fitting Instructio                                                               |                              |                               |  |
| Certification:                                                                   | CE: No WRAS: N               | I/A WRAS No: N/A              |  |
| Product Material                                                                 | : Vitreous (                 | China                         |  |
| Fixing Supplied:                                                                 | No                           | No                            |  |
| Tixing Supplied.                                                                 |                              |                               |  |
| Pans/Bidets:                                                                     | Trap Style: Not Applicable   | Includes Seat: Not Applicable |  |
| Seats:                                                                           | Seat Type: Not Applicable    | Material: Not Applicable      |  |
| Scats.                                                                           | Function: Not Applicable     | Hinge Type: Not Applicable    |  |
|                                                                                  | Hinge Material: Not Applicab |                               |  |
|                                                                                  | Timge material. NOT Applicat | nc .                          |  |
| Cisterns:                                                                        | Operating Type: Not Applica  | ble Fittings: Not Applicable  |  |
| Cisterns: Operating Type: Not Applicable Fittings: No Lever Type: Not Applicable |                              | bie Tittings. Not Applicable  |  |
|                                                                                  | Level Type. Not Applicable   |                               |  |
| Basins:                                                                          | Tap Hole: One Taphole        | Chain Stay Hole: No           |  |
|                                                                                  | Template: Not Required       | Waste Type Reg: Slotted       |  |
|                                                                                  | Overflow Inc: Yes            | Overflow Cover: Yes           |  |
|                                                                                  | Inner Bowl Depth (mm): 125mm |                               |  |
|                                                                                  |                              |                               |  |