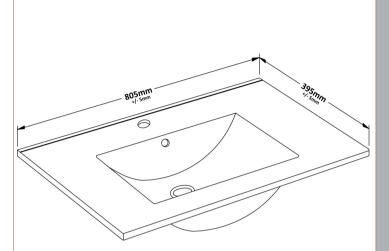

## TECHNICAL DATA SHEET

ROXOR

Sales Code: NVM005

**Description:** Minimalist Basin 800mm

| Product Dime        | isions                                                                                                                                                           |  |  |
|---------------------|------------------------------------------------------------------------------------------------------------------------------------------------------------------|--|--|
| Height (mm):        | 170                                                                                                                                                              |  |  |
| Width (mm):         | 800                                                                                                                                                              |  |  |
| Depth (mm):         | 390                                                                                                                                                              |  |  |
| Nett Weight (kg):   | 16.9                                                                                                                                                             |  |  |
| Packaging Din       | nensions                                                                                                                                                         |  |  |
| Height (mm):        | 400                                                                                                                                                              |  |  |
| Width (mm):         | 820                                                                                                                                                              |  |  |
| Depth (mm):         | 200                                                                                                                                                              |  |  |
| Gross Weight (kg    | ): 16.9                                                                                                                                                          |  |  |
| Packaging Dat       | a                                                                                                                                                                |  |  |
| Box Colour:         | Brown Cardboard Box - Printed                                                                                                                                    |  |  |
| Box Qty:            | 1                                                                                                                                                                |  |  |
| Label Size:         | 100 x 50                                                                                                                                                         |  |  |
| Label Colour:       | White Label                                                                                                                                                      |  |  |
| Label Qty:          | 2                                                                                                                                                                |  |  |
| Outer Box Din       | nensions (If Applicable)                                                                                                                                         |  |  |
| Height (mm):        |                                                                                                                                                                  |  |  |
| Width (mm):         |                                                                                                                                                                  |  |  |
| Depth (mm):         |                                                                                                                                                                  |  |  |
| Gross Weight (kg    | ):                                                                                                                                                               |  |  |
| Barcode:            | 5055146194675                                                                                                                                                    |  |  |
| Product Detail      | S                                                                                                                                                                |  |  |
| Country of Origin   | n: China                                                                                                                                                         |  |  |
| Fitting Instruction |                                                                                                                                                                  |  |  |
| Certification:      | CE: NO WRAS: N/A WRAS No: N/A                                                                                                                                    |  |  |
| Product Material:   | Vitreous China                                                                                                                                                   |  |  |
| Fixing Supplied:    | No                                                                                                                                                               |  |  |
|                     |                                                                                                                                                                  |  |  |
| Pans/Bidets:        | Trap Style: Not Applicable Includes Seat: Not Applicable                                                                                                         |  |  |
| Seats:              | Seat Type: Not Applicable Material: Not Applicable                                                                                                               |  |  |
| Seats:              | Seat Type:         Not Applicable         Material:         Not Applicable           Function:         Not Applicable         Hinge Type:         Not Applicable |  |  |
|                     | Hinge Material: Not Applicable                                                                                                                                   |  |  |
|                     | Thise material. Not Applicable                                                                                                                                   |  |  |
| Ciatanna            | Operating Type: Not Applicable                                                                                                                                   |  |  |
| Cisterns:           | Operating Type: Not Applicable Fittings: Not Applicable                                                                                                          |  |  |
|                     | Lever Type: Not Applicable                                                                                                                                       |  |  |
| Basins:             | Tap Hole: One Taphole Chain Stay Hole: No                                                                                                                        |  |  |
|                     | Template: Not Required Waste Type Reg: Slotted                                                                                                                   |  |  |
|                     | Overflow Inc: Yes Overflow Cover: Yes                                                                                                                            |  |  |
|                     | Inner Bowl Depth (mm): 125mm                                                                                                                                     |  |  |