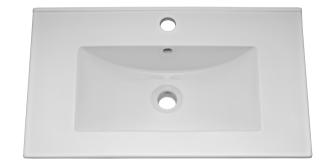

## TECHNICAL DATA SHEET

ROXOR

Sales Code: NVM005

**Description:** Minimalist Basin 800mm

| Product Dime        | isions                                                                                                                                                           |  |  |
|---------------------|------------------------------------------------------------------------------------------------------------------------------------------------------------------|--|--|
| Height (mm):        | 170                                                                                                                                                              |  |  |
| Width (mm):         | 800                                                                                                                                                              |  |  |
| Depth (mm):         | 390                                                                                                                                                              |  |  |
| Nett Weight (kg):   | 16.9                                                                                                                                                             |  |  |
| Packaging Din       | nensions                                                                                                                                                         |  |  |
| Height (mm):        | 400                                                                                                                                                              |  |  |
| Width (mm):         | 820                                                                                                                                                              |  |  |
| Depth (mm):         | 200                                                                                                                                                              |  |  |
| Gross Weight (kg    | ): 16.9                                                                                                                                                          |  |  |
| Packaging Dat       | a                                                                                                                                                                |  |  |
| Box Colour:         | Brown Cardboard Box - Printed                                                                                                                                    |  |  |
| Box Qty:            | 1                                                                                                                                                                |  |  |
| Label Size:         | 100 x 50                                                                                                                                                         |  |  |
| Label Colour:       | White Label                                                                                                                                                      |  |  |
| Label Qty:          | 2                                                                                                                                                                |  |  |
| Outer Box Din       | nensions (If Applicable)                                                                                                                                         |  |  |
| Height (mm):        |                                                                                                                                                                  |  |  |
| Width (mm):         |                                                                                                                                                                  |  |  |
| Depth (mm):         |                                                                                                                                                                  |  |  |
| Gross Weight (kg    | ):                                                                                                                                                               |  |  |
| Barcode:            | 5055146194675                                                                                                                                                    |  |  |
| Product Detail      | S                                                                                                                                                                |  |  |
| Country of Origin   | n: China                                                                                                                                                         |  |  |
| Fitting Instruction |                                                                                                                                                                  |  |  |
| Certification:      | CE: NO WRAS: N/A WRAS No: N/A                                                                                                                                    |  |  |
| Product Material:   | Vitreous China                                                                                                                                                   |  |  |
| Fixing Supplied:    | No                                                                                                                                                               |  |  |
|                     |                                                                                                                                                                  |  |  |
| Pans/Bidets:        | Trap Style: Not Applicable Includes Seat: Not Applicable                                                                                                         |  |  |
| Seats:              | Seat Type: Not Applicable Material: Not Applicable                                                                                                               |  |  |
| Seats:              | Seat Type:         Not Applicable         Material:         Not Applicable           Function:         Not Applicable         Hinge Type:         Not Applicable |  |  |
|                     | Hinge Material: Not Applicable                                                                                                                                   |  |  |
|                     | Thise material. Not Applicable                                                                                                                                   |  |  |
| Ciatanna            | Operating Type: Not Applicable                                                                                                                                   |  |  |
| Cisterns:           | Operating Type: Not Applicable Fittings: Not Applicable                                                                                                          |  |  |
|                     | Lever Type: Not Applicable                                                                                                                                       |  |  |
| Basins:             | Tap Hole: One Taphole Chain Stay Hole: No                                                                                                                        |  |  |
|                     | Template: Not Required Waste Type Reg: Slotted                                                                                                                   |  |  |
|                     | Overflow Inc: Yes Overflow Cover: Yes                                                                                                                            |  |  |
|                     | Inner Bowl Depth (mm): 125mm                                                                                                                                     |  |  |