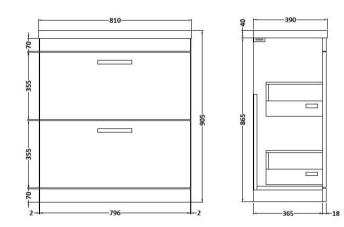

## TECHNICAL DATA SHEET

ROXOR

Sales Code: MOC305

**Description:** 800 Floor Standing 2-Drawer Basin Unit

800 2 - DRAWER FLOOR UNIT

| Product Dimensions         |      |                           |  |
|----------------------------|------|---------------------------|--|
| Height (mm):               |      | 865                       |  |
| Width (mm):                |      | 800                       |  |
| Depth (mm):                |      | 383                       |  |
| Nett Weight (kg):          |      | 31.5                      |  |
| Packaging Dimensions       |      |                           |  |
| Height (mm):               |      | 885                       |  |
| Width (mm):                |      | 820                       |  |
| Depth (mm):                |      | 405                       |  |
| Gross Weight (kg):         |      | 32                        |  |
| Packaging Data             |      |                           |  |
| Box Colour:                |      | Brown Cardboard Box       |  |
| Box Qty:                   |      | 1                         |  |
| Label Size:                |      | 100 x 50                  |  |
| Label Colour:              |      | White Label               |  |
| Label Qty:                 |      | 2                         |  |
| Outer Box Dimensions (If A | Appl | licable)                  |  |
| Height (mm):               |      |                           |  |
| Width (mm):                |      |                           |  |
| Depth (mm):                |      |                           |  |
| Gross Weight (kg):         |      |                           |  |
| Barcode:                   |      | 5055275870013             |  |
| Product Details            |      |                           |  |
| Country of Origin:         |      | China                     |  |
| Fitting Instruction:       |      | No                        |  |
| Certification:             | FSC: | Yes CE: N/A               |  |
| Colour:                    |      | Gloss Grey                |  |
| Construction Method:       |      | Cam & Wood Dowel          |  |
| Construction Type:         |      | Rigid                     |  |
| Cabinet Finish:            |      | MFC Painted Gloss         |  |
| Fascia Finish:             |      | Mdf Painted Gloss         |  |
| Cabinet Thickness (mm):    |      | 16                        |  |
| Fascia Thickness (mm):     |      | 18                        |  |
| Drawer Included:           |      | Yes                       |  |
| Drawer Type:               |      | 80mm High Metal Softclose |  |
| No of Shelves:             |      | 0                         |  |
| Hinge Type:                |      | Not Applicable            |  |
| Hinge Included:            |      | Not Applicable            |  |
| Adjustable Legs:           |      | No, Not Required          |  |
| Fixings Included:          |      | Yes                       |  |
| Handle Style:              |      | Contemporary              |  |
| Handle Included:           |      | Yes, Supplied             |  |
| Waste Shroud:              |      | Yes                       |  |
| Handle Type:               |      | Strap                     |  |