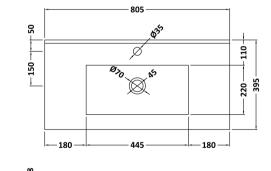

## TECHNICAL DATA SHEET

ROXOR

Sales Code: NVM005

**Description:** Minimalist Basin 800mm

| Product Dime        | isions                                                                                                                                                           |  |  |
|---------------------|------------------------------------------------------------------------------------------------------------------------------------------------------------------|--|--|
| Height (mm):        | 170                                                                                                                                                              |  |  |
| Width (mm):         | 800                                                                                                                                                              |  |  |
| Depth (mm):         | 390                                                                                                                                                              |  |  |
| Nett Weight (kg):   | 16.9                                                                                                                                                             |  |  |
| Packaging Din       | nensions                                                                                                                                                         |  |  |
| Height (mm):        | 400                                                                                                                                                              |  |  |
| Width (mm):         | 820                                                                                                                                                              |  |  |
| Depth (mm):         | 200                                                                                                                                                              |  |  |
| Gross Weight (kg    | ): 16.9                                                                                                                                                          |  |  |
| Packaging Dat       | a                                                                                                                                                                |  |  |
| Box Colour:         | Brown Cardboard Box - Printed                                                                                                                                    |  |  |
| Box Qty:            | 1                                                                                                                                                                |  |  |
| Label Size:         | 100 x 50                                                                                                                                                         |  |  |
| Label Colour:       | White Label                                                                                                                                                      |  |  |
| Label Qty:          | 2                                                                                                                                                                |  |  |
| Outer Box Din       | nensions (If Applicable)                                                                                                                                         |  |  |
| Height (mm):        |                                                                                                                                                                  |  |  |
| Width (mm):         |                                                                                                                                                                  |  |  |
| Depth (mm):         |                                                                                                                                                                  |  |  |
| Gross Weight (kg    | ):                                                                                                                                                               |  |  |
| Barcode:            | 5055146194675                                                                                                                                                    |  |  |
| Product Detail      | S                                                                                                                                                                |  |  |
| Country of Origin   | n: China                                                                                                                                                         |  |  |
| Fitting Instruction |                                                                                                                                                                  |  |  |
| Certification:      | CE: NO WRAS: N/A WRAS No: N/A                                                                                                                                    |  |  |
| Product Material:   | Vitreous China                                                                                                                                                   |  |  |
| Fixing Supplied:    | No                                                                                                                                                               |  |  |
|                     |                                                                                                                                                                  |  |  |
| Pans/Bidets:        | Trap Style: Not Applicable Includes Seat: Not Applicable                                                                                                         |  |  |
| Seats:              | Seat Type: Not Applicable Material: Not Applicable                                                                                                               |  |  |
| Seats:              | Seat Type:         Not Applicable         Material:         Not Applicable           Function:         Not Applicable         Hinge Type:         Not Applicable |  |  |
|                     | Hinge Material: Not Applicable                                                                                                                                   |  |  |
|                     | Thise material. Not Applicable                                                                                                                                   |  |  |
| Ciatanna            | Operating Type: Not Applicable                                                                                                                                   |  |  |
| Cisterns:           | Operating Type: Not Applicable Fittings: Not Applicable                                                                                                          |  |  |
|                     | Lever Type: Not Applicable                                                                                                                                       |  |  |
| Basins:             | Tap Hole: One Taphole Chain Stay Hole: No                                                                                                                        |  |  |
|                     | Template: Not Required Waste Type Reg: Slotted                                                                                                                   |  |  |
|                     | Overflow Inc: Yes Overflow Cover: Yes                                                                                                                            |  |  |
|                     | Inner Bowl Depth (mm): 125mm                                                                                                                                     |  |  |