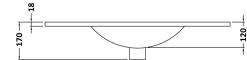

## TECHNICAL DATA SHEET

ROXOR

Sales Code: NVM005

**Description:** Minimalist Basin 800mm

| Product Dime        | isions                                                                                                                                                           |  |  |
|---------------------|------------------------------------------------------------------------------------------------------------------------------------------------------------------|--|--|
| Height (mm):        | 170                                                                                                                                                              |  |  |
| Width (mm):         | 800                                                                                                                                                              |  |  |
| Depth (mm):         | 390                                                                                                                                                              |  |  |
| Nett Weight (kg):   | 16.9                                                                                                                                                             |  |  |
| Packaging Din       | nensions                                                                                                                                                         |  |  |
| Height (mm):        | 400                                                                                                                                                              |  |  |
| Width (mm):         | 820                                                                                                                                                              |  |  |
| Depth (mm):         | 200                                                                                                                                                              |  |  |
| Gross Weight (kg    | ): 16.9                                                                                                                                                          |  |  |
| Packaging Dat       | a                                                                                                                                                                |  |  |
| Box Colour:         | Brown Cardboard Box - Printed                                                                                                                                    |  |  |
| Box Qty:            | 1                                                                                                                                                                |  |  |
| Label Size:         | 100 x 50                                                                                                                                                         |  |  |
| Label Colour:       | White Label                                                                                                                                                      |  |  |
| Label Qty:          | 2                                                                                                                                                                |  |  |
| Outer Box Din       | nensions (If Applicable)                                                                                                                                         |  |  |
| Height (mm):        |                                                                                                                                                                  |  |  |
| Width (mm):         |                                                                                                                                                                  |  |  |
| Depth (mm):         |                                                                                                                                                                  |  |  |
| Gross Weight (kg    | ):                                                                                                                                                               |  |  |
| Barcode:            | 5055146194675                                                                                                                                                    |  |  |
| Product Detail      | S                                                                                                                                                                |  |  |
| Country of Origin   | n: China                                                                                                                                                         |  |  |
| Fitting Instruction |                                                                                                                                                                  |  |  |
| Certification:      | CE: NO WRAS: N/A WRAS No: N/A                                                                                                                                    |  |  |
| Product Material:   | Vitreous China                                                                                                                                                   |  |  |
| Fixing Supplied:    | No                                                                                                                                                               |  |  |
|                     |                                                                                                                                                                  |  |  |
| Pans/Bidets:        | Trap Style: Not Applicable Includes Seat: Not Applicable                                                                                                         |  |  |
| Seats:              | Seat Type: Not Applicable Material: Not Applicable                                                                                                               |  |  |
| Seats:              | Seat Type:         Not Applicable         Material:         Not Applicable           Function:         Not Applicable         Hinge Type:         Not Applicable |  |  |
|                     | Hinge Material: Not Applicable                                                                                                                                   |  |  |
|                     | Thise material. Not Applicable                                                                                                                                   |  |  |
| Ciatanna            | Operating Type: Not Applicable                                                                                                                                   |  |  |
| Cisterns:           | Operating Type: Not Applicable Fittings: Not Applicable                                                                                                          |  |  |
|                     | Lever Type: Not Applicable                                                                                                                                       |  |  |
| Basins:             | Tap Hole: One Taphole Chain Stay Hole: No                                                                                                                        |  |  |
|                     | Template: Not Required Waste Type Reg: Slotted                                                                                                                   |  |  |
|                     | Overflow Inc: Yes Overflow Cover: Yes                                                                                                                            |  |  |
|                     | Inner Bowl Depth (mm): 125mm                                                                                                                                     |  |  |