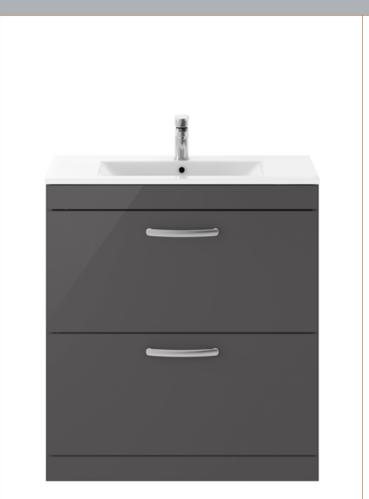

## TECHNICAL DATA SHEET

Description: 800 Fs 2-Drawer Vanity & Basin 2

## TECHNICAL DATA SHEET

ROXOR

Sales Code: MOC305

**Description:** 800 Floor Standing 2-Drawer Basin Unit

800 2 - DRAWER FLOOR UNIT

| Product Dimensions         |      |                           |  |
|----------------------------|------|---------------------------|--|
| Height (mm):               |      | 865                       |  |
| Width (mm):                |      | 800                       |  |
| Depth (mm):                |      | 383                       |  |
| Nett Weight (kg):          |      | 31.5                      |  |
| Packaging Dimensions       |      |                           |  |
| Height (mm):               |      | 885                       |  |
| Width (mm):                |      | 820                       |  |
| Depth (mm):                |      | 405                       |  |
| Gross Weight (kg):         |      | 32                        |  |
| Packaging Data             |      |                           |  |
| Box Colour:                |      | Brown Cardboard Box       |  |
| Box Qty:                   |      | 1                         |  |
| Label Size:                |      | 100 x 50                  |  |
| Label Colour:              |      | White Label               |  |
| Label Qty:                 |      | 2                         |  |
| Outer Box Dimensions (If A | Appl | licable)                  |  |
| Height (mm):               |      |                           |  |
| Width (mm):                |      |                           |  |
| Depth (mm):                |      |                           |  |
| Gross Weight (kg):         |      |                           |  |
| Barcode:                   |      | 5055275870013             |  |
| Product Details            |      |                           |  |
| Country of Origin:         |      | China                     |  |
| Fitting Instruction:       |      | No                        |  |
| Certification:             | FSC: | Yes CE: N/A               |  |
| Colour:                    |      | Gloss Grey                |  |
| Construction Method:       |      | Cam & Wood Dowel          |  |
| Construction Type:         |      | Rigid                     |  |
| Cabinet Finish:            |      | MFC Painted Gloss         |  |
| Fascia Finish:             |      | Mdf Painted Gloss         |  |
| Cabinet Thickness (mm):    |      | 16                        |  |
| Fascia Thickness (mm):     |      | 18                        |  |
| Drawer Included:           |      | Yes                       |  |
| Drawer Type:               |      | 80mm High Metal Softclose |  |
| No of Shelves:             |      | 0                         |  |
| Hinge Type:                |      | Not Applicable            |  |
| Hinge Included:            |      | Not Applicable            |  |
| Adjustable Legs:           |      | No, Not Required          |  |
| Fixings Included:          |      | Yes                       |  |
| Handle Style:              |      | Contemporary              |  |
| Handle Included:           |      | Yes, Supplied             |  |
| Waste Shroud:              |      | Yes                       |  |
| Handle Type:               |      | Strap                     |  |