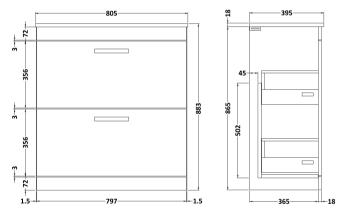

## TECHNICAL DATA SHEET

ROXOR

Sales Code: MOC305

**Description:** 800 Floor Standing 2-Drawer Basin Unit

800 2 - DRAWER FLOOR UNIT

| Product Dimensions         |      |                           |  |
|----------------------------|------|---------------------------|--|
| Height (mm):               |      | 865                       |  |
| Width (mm):                |      | 800                       |  |
| Depth (mm):                |      | 383                       |  |
| Nett Weight (kg):          |      | 31.5                      |  |
| Packaging Dimensions       |      |                           |  |
| Height (mm):               |      | 885                       |  |
| Width (mm):                |      | 820                       |  |
| Depth (mm):                |      | 405                       |  |
| Gross Weight (kg):         |      | 32                        |  |
| Packaging Data             |      |                           |  |
| Box Colour:                |      | Brown Cardboard Box       |  |
| Box Qty:                   |      | 1                         |  |
| Label Size:                |      | 100 x 50                  |  |
| Label Colour:              |      | White Label               |  |
| Label Qty:                 |      | 2                         |  |
| Outer Box Dimensions (If A | Appl | licable)                  |  |
| Height (mm):               |      |                           |  |
| Width (mm):                |      |                           |  |
| Depth (mm):                |      |                           |  |
| Gross Weight (kg):         |      |                           |  |
| Barcode:                   |      | 5055275870013             |  |
| Product Details            |      |                           |  |
| Country of Origin:         |      | China                     |  |
| Fitting Instruction:       |      | No                        |  |
| Certification:             | FSC: | Yes CE: N/A               |  |
| Colour:                    |      | Gloss Grey                |  |
| Construction Method:       |      | Cam & Wood Dowel          |  |
| Construction Type:         |      | Rigid                     |  |
| Cabinet Finish:            |      | MFC Painted Gloss         |  |
| Fascia Finish:             |      | Mdf Painted Gloss         |  |
| Cabinet Thickness (mm):    |      | 16                        |  |
| Fascia Thickness (mm):     |      | 18                        |  |
| Drawer Included:           |      | Yes                       |  |
| Drawer Type:               |      | 80mm High Metal Softclose |  |
| No of Shelves:             |      | 0                         |  |
| Hinge Type:                |      | Not Applicable            |  |
| Hinge Included:            |      | Not Applicable            |  |
| Adjustable Legs:           |      | No, Not Required          |  |
| Fixings Included:          |      | Yes                       |  |
| Handle Style:              |      | Contemporary              |  |
| Handle Included:           |      | Yes, Supplied             |  |
| Waste Shroud:              |      | Yes                       |  |
| Handle Type:               |      | Strap                     |  |