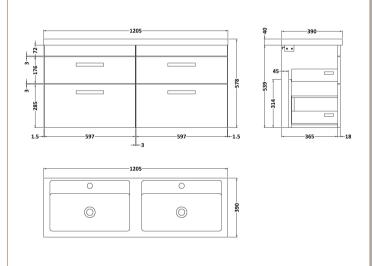

## ROXOR

Sales Code: ATH078F Description: 1200 Wh 4-Drawer Vanity & Double Basin