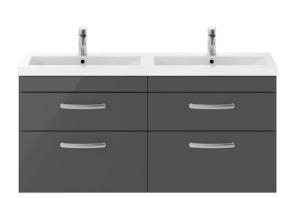

## ROXOR

Sales Code: ATH078F Description: 1200 Wh 4-Drawer Vanity & Double Basin