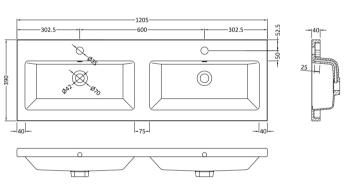

Strap

Sales Code: CBM424 Description: Double Ceramic Basin 1208X392

| Height (mm):                                                                                                                                                                                                                                                                                                                                                                                                                                                                                                                                                                                                                                                                                                                                                                                                                                          |          |
|-------------------------------------------------------------------------------------------------------------------------------------------------------------------------------------------------------------------------------------------------------------------------------------------------------------------------------------------------------------------------------------------------------------------------------------------------------------------------------------------------------------------------------------------------------------------------------------------------------------------------------------------------------------------------------------------------------------------------------------------------------------------------------------------------------------------------------------------------------|----------|
| Width (mm):       1205         Depth (mm):       175         Nett Weight (kg):       27         Packaging Dimensions         Height (mm):       205         Width (mm):       1270         Depth (mm):       510         Gross Weight (kg):       27         Packaging Data       Brown Cardboard Box - Printed         Box Colour:       Brown Cardboard Box - Printed         Box Qty:       1         Label Size:       100 x 50         Label Colour:       White Label         Label Qty:       2         Outer Box Dimensions (If Applicable)         Height (mm):       Width (mm):         Depth (mm):       Gross Weight (kg):         Barcode:       5056211875826         Product Details         Country of Origin:       China         Fitting Instruction:       No         Certification:       CE: No       WRAS: N/A       WRAS: N/A |          |
| Nett Weight (kg):         27           Packaging Dimensions           Height (mm):         205           Width (mm):         1270           Depth (mm):         510           Gross Weight (kg):         27           Packaging Data           Box Colour:         Brown Cardboard Box - Printed           Box Qty:         1           Label Size:         100 x 50           Label Colour:         White Label           Label Qty:         2           Outer Box Dimensions (If Applicable)           Height (mm):         Width (mm):           Depth (mm):         Gross Weight (kg):           Barcode:         5056211875826           Product Details           Country of Origin:         China           Fitting Instruction:         No           Certification:         CE: No         WRAS: N/A         WRAS No: N/A                     |          |
| Packaging Dimensions           Height (mm):         205           Width (mm):         1270           Depth (mm):         510           Gross Weight (kg):         27           Packaging Data           Box Colour:         Brown Cardboard Box - Printed           Box Qty:         1           Label Size:         100 x 50           Label Colour:         White Label           Label Qty:         2           Outer Box Dimensions (If Applicable)           Height (mm):           Width (mm):           Depth (mm):           Gross Weight (kg):           Barcode:         5056211875826           Product Details           Country of Origin:         China           Fitting Instruction:         No           Certification:         CE: No         WRAS: N/A         WRAS No: N/A                                                        |          |
| Packaging Dimensions           Height (mm):         205           Width (mm):         1270           Depth (mm):         510           Gross Weight (kg):         27           Packaging Data           Box Colour:         Brown Cardboard Box - Printed           Box Qty:         1           Label Size:         100 x 50           Label Colour:         White Label           Label Qty:         2           Outer Box Dimensions (If Applicable)           Height (mm):           Width (mm):           Depth (mm):           Gross Weight (kg):           Barcode:         5056211875826           Product Details           Country of Origin:         China           Fitting Instruction:         No           Certification:         CE: No         WRAS: N/A         WRAS No: N/A                                                        |          |
| Width (mm):       1270         Depth (mm):       510         Gross Weight (kg):       27         Packaging Data         Box Colour:       Brown Cardboard Box - Printed         Box Qty:       1         Label Size:       100 x 50         Label Colour:       White Label         Label Qty:       2         Outer Box Dimensions (If Applicable)         Height (mm):       Width (mm):         Depth (mm):       Gross Weight (kg):         Barcode:       5056211875826         Product Details         Country of Origin:       China         Fitting Instruction:       No         Certification:       CE: No       WRAS: N/A       WRAS No: N/A                                                                                                                                                                                              |          |
| Width (mm):       1270         Depth (mm):       510         Gross Weight (kg):       27         Packaging Data         Box Colour:       Brown Cardboard Box - Printed         Box Qty:       1         Label Size:       100 x 50         Label Colour:       White Label         Label Qty:       2         Outer Box Dimensions (If Applicable)         Height (mm):       Width (mm):         Depth (mm):       Gross Weight (kg):         Barcode:       5056211875826         Product Details         Country of Origin:       China         Fitting Instruction:       No         Certification:       CE: No       WRAS: N/A       WRAS No: N/A                                                                                                                                                                                              |          |
| Gross Weight (kg): 27  Packaging Data  Box Colour: Brown Cardboard Box - Printed  Box Qty: 1  Label Size: 100 x 50  Label Colour: White Label  Label Qty: 2  Outer Box Dimensions (If Applicable)  Height (mm):  Width (mm):  Depth (mm):  Gross Weight (kg):  Barcode: 5056211875826  Product Details  Country of Origin: China  Fitting Instruction: No  Certification: CE: No WRAS: N/A WRAS No: N/A                                                                                                                                                                                                                                                                                                                                                                                                                                               |          |
| Packaging Data  Box Colour: Brown Cardboard Box - Printed  Box Qty: 1  Label Size: 100 x 50  Label Colour: White Label  Label Qty: 2  Outer Box Dimensions (If Applicable)  Height (mm):  Width (mm):  Depth (mm):  Gross Weight (kg):  Barcode: 5056211875826  Product Details  Country of Origin: China  Fitting Instruction: No  Certification: CE: No WRAS: N/A WRAS No: N/A                                                                                                                                                                                                                                                                                                                                                                                                                                                                      |          |
| Box Colour: Brown Cardboard Box - Printed Box Qty: 1 Label Size: 100 x 50 Label Colour: White Label Label Qty: 2 Outer Box Dimensions (If Applicable) Height (mm): Width (mm): Depth (mm): Gross Weight (kg): Barcode: 5056211875826  Product Details Country of Origin: China Fitting Instruction: No Certification: CE: No WRAS: N/A WRAS No: N/A                                                                                                                                                                                                                                                                                                                                                                                                                                                                                                   |          |
| Box Qty: 1 Label Size: 100 x 50 Label Colour: White Label Label Qty: 2 Outer Box Dimensions (If Applicable) Height (mm): Width (mm): Depth (mm): Gross Weight (kg): Barcode: 5056211875826  Product Details Country of Origin: China Fitting Instruction: No Certification: CE: No WRAS: N/A WRAS No: N/A                                                                                                                                                                                                                                                                                                                                                                                                                                                                                                                                             |          |
| Label Size: 100 x 50 Label Colour: White Label Label Qty: 2  Outer Box Dimensions (If Applicable)  Height (mm): Width (mm): Depth (mm): Gross Weight (kg): Barcode: 5056211875826  Product Details  Country of Origin: China Fitting Instruction: No Certification: CE: No WRAS: N/A WRAS No: N/A                                                                                                                                                                                                                                                                                                                                                                                                                                                                                                                                                     |          |
| Label Size: 100 x 50 Label Colour: White Label Label Qty: 2  Outer Box Dimensions (If Applicable)  Height (mm): Width (mm): Depth (mm): Gross Weight (kg): Barcode: 5056211875826  Product Details  Country of Origin: China Fitting Instruction: No Certification: CE: No WRAS: N/A WRAS No: N/A                                                                                                                                                                                                                                                                                                                                                                                                                                                                                                                                                     |          |
| Label Qty: 2  Outer Box Dimensions (If Applicable)  Height (mm):  Width (mm):  Depth (mm):  Gross Weight (kg):  Barcode: 5056211875826  Product Details  Country of Origin: China  Fitting Instruction: No  Certification: CE: No WRAS: N/A WRAS No: N/A                                                                                                                                                                                                                                                                                                                                                                                                                                                                                                                                                                                              |          |
| Outer Box Dimensions (If Applicable)  Height (mm):  Width (mm):  Depth (mm):  Gross Weight (kg):  Barcode:  Froduct Details  Country of Origin:  China  Fitting Instruction:  No  Certification:  CE: No WRAS: N/A WRAS No: N/A                                                                                                                                                                                                                                                                                                                                                                                                                                                                                                                                                                                                                       |          |
| Height (mm): Width (mm): Depth (mm): Gross Weight (kg): Barcode: Froduct Details Country of Origin: Fitting Instruction: Certification: CE: No WRAS: N/A WRAS No: N/A                                                                                                                                                                                                                                                                                                                                                                                                                                                                                                                                                                                                                                                                                 |          |
| Width (mm):  Depth (mm):  Gross Weight (kg):  Barcode:  Froduct Details  Country of Origin:  China  Fitting Instruction:  CE: No WRAS: N/A WRAS No: N/A                                                                                                                                                                                                                                                                                                                                                                                                                                                                                                                                                                                                                                                                                               |          |
| Depth (mm): Gross Weight (kg): Barcode: 5056211875826  Product Details  Country of Origin: China Fitting Instruction: No Certification: CE: No WRAS: N/A WRAS No: N/A                                                                                                                                                                                                                                                                                                                                                                                                                                                                                                                                                                                                                                                                                 |          |
| Gross Weight (kg): Barcode: 5056211875826  Product Details  Country of Origin: China Fitting Instruction: No Certification: CE: No WRAS: N/A WRAS No: N/A                                                                                                                                                                                                                                                                                                                                                                                                                                                                                                                                                                                                                                                                                             |          |
| Barcode: 5056211875826  Product Details  Country of Origin: China  Fitting Instruction: No  Certification: CE: No WRAS: N/A WRAS No: N/A                                                                                                                                                                                                                                                                                                                                                                                                                                                                                                                                                                                                                                                                                                              |          |
| Product Details  Country of Origin: China  Fitting Instruction: No  Certification: CE: No WRAS: N/A WRAS No: N/A                                                                                                                                                                                                                                                                                                                                                                                                                                                                                                                                                                                                                                                                                                                                      |          |
| Country of Origin: China Fitting Instruction: No Certification: CE: No WRAS: N/A WRAS No: N/A                                                                                                                                                                                                                                                                                                                                                                                                                                                                                                                                                                                                                                                                                                                                                         |          |
| Fitting Instruction:  Certification:  CE: No WRAS: N/A WRAS No: N/A                                                                                                                                                                                                                                                                                                                                                                                                                                                                                                                                                                                                                                                                                                                                                                                   |          |
| Certification: CE: No WRAS: N/A WRAS No: N/A                                                                                                                                                                                                                                                                                                                                                                                                                                                                                                                                                                                                                                                                                                                                                                                                          |          |
| CE. NO WELLS, 1411 WELLS THE 1471                                                                                                                                                                                                                                                                                                                                                                                                                                                                                                                                                                                                                                                                                                                                                                                                                     |          |
| Product Material: Vitreous China                                                                                                                                                                                                                                                                                                                                                                                                                                                                                                                                                                                                                                                                                                                                                                                                                      |          |
|                                                                                                                                                                                                                                                                                                                                                                                                                                                                                                                                                                                                                                                                                                                                                                                                                                                       |          |
| Fixing Supplied: No                                                                                                                                                                                                                                                                                                                                                                                                                                                                                                                                                                                                                                                                                                                                                                                                                                   |          |
|                                                                                                                                                                                                                                                                                                                                                                                                                                                                                                                                                                                                                                                                                                                                                                                                                                                       |          |
| Pans/Bidets: Trap Style: Not Applicable Includes Seat: Not Applicable                                                                                                                                                                                                                                                                                                                                                                                                                                                                                                                                                                                                                                                                                                                                                                                 | olicable |
| Seats: Seat Type: Not Applicable Material: Not Applicable                                                                                                                                                                                                                                                                                                                                                                                                                                                                                                                                                                                                                                                                                                                                                                                             | ole      |
| Function: Not Applicable Hinge Type: Not Appli                                                                                                                                                                                                                                                                                                                                                                                                                                                                                                                                                                                                                                                                                                                                                                                                        |          |
| Hinge Material: Not Applicable                                                                                                                                                                                                                                                                                                                                                                                                                                                                                                                                                                                                                                                                                                                                                                                                                        |          |
|                                                                                                                                                                                                                                                                                                                                                                                                                                                                                                                                                                                                                                                                                                                                                                                                                                                       |          |
| Cisterns: Operating Type: Not Applicable Fittings: Not Applica                                                                                                                                                                                                                                                                                                                                                                                                                                                                                                                                                                                                                                                                                                                                                                                        | ablo     |
| Lever Type: Not Applicable  Lever Type: Not Applicable                                                                                                                                                                                                                                                                                                                                                                                                                                                                                                                                                                                                                                                                                                                                                                                                | ible     |
| Ever Type. Not Applicable                                                                                                                                                                                                                                                                                                                                                                                                                                                                                                                                                                                                                                                                                                                                                                                                                             |          |
| Basins: Tap Hole: Two Tapholes Chain Stay Hole: No                                                                                                                                                                                                                                                                                                                                                                                                                                                                                                                                                                                                                                                                                                                                                                                                    |          |
| Template: Not Required Waste Type Req: Slotte                                                                                                                                                                                                                                                                                                                                                                                                                                                                                                                                                                                                                                                                                                                                                                                                         |          |
| Overflow Inc: Yes Overflow Cover: Yes                                                                                                                                                                                                                                                                                                                                                                                                                                                                                                                                                                                                                                                                                                                                                                                                                 | d        |
| Inner Bowl Depth (mm):                                                                                                                                                                                                                                                                                                                                                                                                                                                                                                                                                                                                                                                                                                                                                                                                                                | d        |