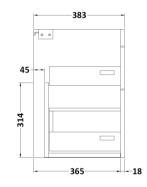

## **Packaging Details**

Barcode: 5056211888819

Sales Code: MOC393 Description: 600 Wall Hung 2-Drawer Basin Unit

Handle Type:

| <b>Product Dimensions</b>         |      |                     |        |
|-----------------------------------|------|---------------------|--------|
| Height (mm):                      |      | 538                 |        |
| Width (mm):                       |      | 600                 |        |
| Depth (mm):                       |      | 383                 |        |
| Nett Weight (kg):                 |      | 20.5                |        |
| <b>Packaging Dimensions</b>       |      |                     |        |
| Height (mm):                      |      | 560                 |        |
| Width (mm):                       |      | 620                 |        |
| Depth (mm):                       |      | 405                 |        |
| Gross Weight (kg):                |      | 21                  |        |
| Packaging Data                    |      |                     |        |
| Box Colour:                       |      | Brown Cardboard Box | ζ      |
| Box Qty:                          |      | 1                   |        |
| Label Size:                       |      | 100 x 50            |        |
| Label Colour:                     |      | White Label         |        |
| Label Qty:                        |      | 2                   |        |
| <b>Outer Box Dimensions (If A</b> | Appl | icable)             |        |
| Height (mm):                      |      |                     |        |
| Width (mm):                       |      |                     |        |
| Depth (mm):                       |      |                     |        |
| Gross Weight (kg):                |      |                     |        |
| Barcode:                          |      | 5055275870006       |        |
| <b>Product Details</b>            |      |                     |        |
| Country of Origin:                |      | China               |        |
| Fitting Instruction:              |      | No                  |        |
| Certification:                    | FSC: | Yes Cl              | E: N/A |
| Colour:                           |      | Gloss Grey          |        |
| Construction Method:              |      | Cam & Wood Dowel    |        |
| Construction Type:                |      | Rigid               |        |
| Cabinet Finish:                   |      | MFC Painted Gloss   |        |
| Fascia Finish:                    |      | Mdf Painted Gloss   |        |
| Cabinet Thickness (mm):           |      | 16                  |        |
| Fascia Thickness (mm):            |      | 18                  |        |
| Drawer Included:                  |      | Yes                 |        |
| Drawer Type:                      |      | 80mm High Metal Sof | tclose |
| No of Shelves:                    |      | 0                   |        |
| Hinge Type:                       |      | Not Applicable      |        |
| Hinge Included:                   |      | Not Applicable      |        |
| Adjustable Legs:                  |      | No, Not Required    |        |
| Fixings Included:                 |      | Yes                 |        |
| Handle Style:                     |      | Contemporary        |        |
| Handle Included:                  |      | Yes, Supplied       |        |
| Waste Shroud:                     |      | Yes                 |        |