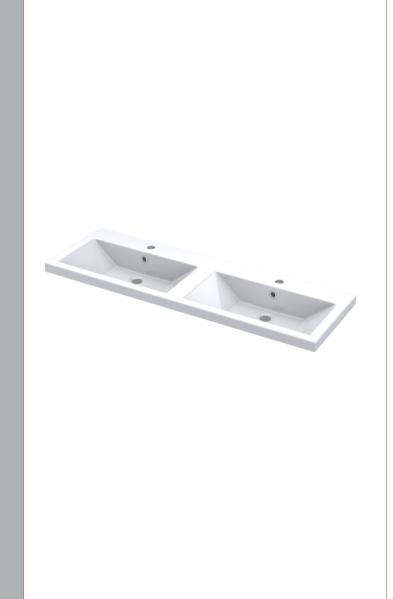

Strap

Sales Code: CBM424 Description: Double Ceramic Basin 1208X392

| Height (mm):                                                                                                                                                                                                                                                                                                                                                                                                                                                                                                                                                                                                                                                                                                                                                                                                                                          |          |
|-------------------------------------------------------------------------------------------------------------------------------------------------------------------------------------------------------------------------------------------------------------------------------------------------------------------------------------------------------------------------------------------------------------------------------------------------------------------------------------------------------------------------------------------------------------------------------------------------------------------------------------------------------------------------------------------------------------------------------------------------------------------------------------------------------------------------------------------------------|----------|
| Width (mm):       1205         Depth (mm):       175         Nett Weight (kg):       27         Packaging Dimensions         Height (mm):       205         Width (mm):       1270         Depth (mm):       510         Gross Weight (kg):       27         Packaging Data       Brown Cardboard Box - Printed         Box Colour:       Brown Cardboard Box - Printed         Box Qty:       1         Label Size:       100 x 50         Label Colour:       White Label         Label Qty:       2         Outer Box Dimensions (If Applicable)         Height (mm):       Width (mm):         Depth (mm):       Gross Weight (kg):         Barcode:       5056211875826         Product Details         Country of Origin:       China         Fitting Instruction:       No         Certification:       CE: No       WRAS: N/A       WRAS: N/A |          |
| Nett Weight (kg):         27           Packaging Dimensions           Height (mm):         205           Width (mm):         1270           Depth (mm):         510           Gross Weight (kg):         27           Packaging Data           Box Colour:         Brown Cardboard Box - Printed           Box Qty:         1           Label Size:         100 x 50           Label Colour:         White Label           Label Qty:         2           Outer Box Dimensions (If Applicable)           Height (mm):         Width (mm):           Depth (mm):         Gross Weight (kg):           Barcode:         5056211875826           Product Details           Country of Origin:         China           Fitting Instruction:         No           Certification:         CE: No         WRAS: N/A         WRAS No: N/A                     |          |
| Packaging Dimensions           Height (mm):         205           Width (mm):         1270           Depth (mm):         510           Gross Weight (kg):         27           Packaging Data           Box Colour:         Brown Cardboard Box - Printed           Box Qty:         1           Label Size:         100 x 50           Label Colour:         White Label           Label Qty:         2           Outer Box Dimensions (If Applicable)           Height (mm):           Width (mm):           Depth (mm):           Gross Weight (kg):           Barcode:         5056211875826           Product Details           Country of Origin:         China           Fitting Instruction:         No           Certification:         CE: No         WRAS: N/A         WRAS No: N/A                                                        |          |
| Packaging Dimensions           Height (mm):         205           Width (mm):         1270           Depth (mm):         510           Gross Weight (kg):         27           Packaging Data           Box Colour:         Brown Cardboard Box - Printed           Box Qty:         1           Label Size:         100 x 50           Label Colour:         White Label           Label Qty:         2           Outer Box Dimensions (If Applicable)           Height (mm):           Width (mm):           Depth (mm):           Gross Weight (kg):           Barcode:         5056211875826           Product Details           Country of Origin:         China           Fitting Instruction:         No           Certification:         CE: No         WRAS: N/A         WRAS No: N/A                                                        |          |
| Width (mm):       1270         Depth (mm):       510         Gross Weight (kg):       27         Packaging Data         Box Colour:       Brown Cardboard Box - Printed         Box Qty:       1         Label Size:       100 x 50         Label Colour:       White Label         Label Qty:       2         Outer Box Dimensions (If Applicable)         Height (mm):       Width (mm):         Depth (mm):       Gross Weight (kg):         Barcode:       5056211875826         Product Details         Country of Origin:       China         Fitting Instruction:       No         Certification:       CE: No       WRAS: N/A       WRAS No: N/A                                                                                                                                                                                              |          |
| Width (mm):       1270         Depth (mm):       510         Gross Weight (kg):       27         Packaging Data         Box Colour:       Brown Cardboard Box - Printed         Box Qty:       1         Label Size:       100 x 50         Label Colour:       White Label         Label Qty:       2         Outer Box Dimensions (If Applicable)         Height (mm):       Width (mm):         Depth (mm):       Gross Weight (kg):         Barcode:       5056211875826         Product Details         Country of Origin:       China         Fitting Instruction:       No         Certification:       CE: No       WRAS: N/A       WRAS No: N/A                                                                                                                                                                                              |          |
| Gross Weight (kg): 27  Packaging Data  Box Colour: Brown Cardboard Box - Printed  Box Qty: 1  Label Size: 100 x 50  Label Colour: White Label  Label Qty: 2  Outer Box Dimensions (If Applicable)  Height (mm):  Width (mm):  Depth (mm):  Gross Weight (kg):  Barcode: 5056211875826  Product Details  Country of Origin: China  Fitting Instruction: No  Certification: CE: No WRAS: N/A WRAS No: N/A                                                                                                                                                                                                                                                                                                                                                                                                                                               |          |
| Packaging Data  Box Colour: Brown Cardboard Box - Printed  Box Qty: 1  Label Size: 100 x 50  Label Colour: White Label  Label Qty: 2  Outer Box Dimensions (If Applicable)  Height (mm):  Width (mm):  Depth (mm):  Gross Weight (kg):  Barcode: 5056211875826  Product Details  Country of Origin: China  Fitting Instruction: No  Certification: CE: No WRAS: N/A WRAS No: N/A                                                                                                                                                                                                                                                                                                                                                                                                                                                                      |          |
| Box Colour: Brown Cardboard Box - Printed Box Qty: 1 Label Size: 100 x 50 Label Colour: White Label Label Qty: 2 Outer Box Dimensions (If Applicable) Height (mm): Width (mm): Depth (mm): Gross Weight (kg): Barcode: 5056211875826  Product Details Country of Origin: China Fitting Instruction: No Certification: CE: No WRAS: N/A WRAS No: N/A                                                                                                                                                                                                                                                                                                                                                                                                                                                                                                   |          |
| Box Qty: 1 Label Size: 100 x 50 Label Colour: White Label Label Qty: 2 Outer Box Dimensions (If Applicable) Height (mm): Width (mm): Depth (mm): Gross Weight (kg): Barcode: 5056211875826  Product Details Country of Origin: China Fitting Instruction: No Certification: CE: No WRAS: N/A WRAS No: N/A                                                                                                                                                                                                                                                                                                                                                                                                                                                                                                                                             |          |
| Label Size: 100 x 50 Label Colour: White Label Label Qty: 2  Outer Box Dimensions (If Applicable)  Height (mm): Width (mm): Depth (mm): Gross Weight (kg): Barcode: 5056211875826  Product Details  Country of Origin: China Fitting Instruction: No Certification: CE: No WRAS: N/A WRAS No: N/A                                                                                                                                                                                                                                                                                                                                                                                                                                                                                                                                                     |          |
| Label Size: 100 x 50 Label Colour: White Label Label Qty: 2  Outer Box Dimensions (If Applicable)  Height (mm): Width (mm): Depth (mm): Gross Weight (kg): Barcode: 5056211875826  Product Details  Country of Origin: China Fitting Instruction: No Certification: CE: No WRAS: N/A WRAS No: N/A                                                                                                                                                                                                                                                                                                                                                                                                                                                                                                                                                     |          |
| Label Qty: 2  Outer Box Dimensions (If Applicable)  Height (mm):  Width (mm):  Depth (mm):  Gross Weight (kg):  Barcode: 5056211875826  Product Details  Country of Origin: China  Fitting Instruction: No  Certification: CE: No WRAS: N/A WRAS No: N/A                                                                                                                                                                                                                                                                                                                                                                                                                                                                                                                                                                                              |          |
| Outer Box Dimensions (If Applicable)  Height (mm):  Width (mm):  Depth (mm):  Gross Weight (kg):  Barcode:  Froduct Details  Country of Origin:  China  Fitting Instruction:  No  Certification:  CE: No WRAS: N/A WRAS No: N/A                                                                                                                                                                                                                                                                                                                                                                                                                                                                                                                                                                                                                       |          |
| Height (mm): Width (mm): Depth (mm): Gross Weight (kg): Barcode: Froduct Details Country of Origin: Fitting Instruction: Certification: CE: No WRAS: N/A WRAS No: N/A                                                                                                                                                                                                                                                                                                                                                                                                                                                                                                                                                                                                                                                                                 |          |
| Width (mm):  Depth (mm):  Gross Weight (kg):  Barcode:  Froduct Details  Country of Origin:  China  Fitting Instruction:  CE: No WRAS: N/A WRAS No: N/A                                                                                                                                                                                                                                                                                                                                                                                                                                                                                                                                                                                                                                                                                               |          |
| Depth (mm): Gross Weight (kg): Barcode: 5056211875826  Product Details  Country of Origin: China Fitting Instruction: No Certification: CE: No WRAS: N/A WRAS No: N/A                                                                                                                                                                                                                                                                                                                                                                                                                                                                                                                                                                                                                                                                                 |          |
| Gross Weight (kg): Barcode: 5056211875826  Product Details  Country of Origin: China Fitting Instruction: No Certification: CE: No WRAS: N/A WRAS No: N/A                                                                                                                                                                                                                                                                                                                                                                                                                                                                                                                                                                                                                                                                                             |          |
| Barcode: 5056211875826  Product Details  Country of Origin: China  Fitting Instruction: No  Certification: CE: No WRAS: N/A WRAS No: N/A                                                                                                                                                                                                                                                                                                                                                                                                                                                                                                                                                                                                                                                                                                              |          |
| Product Details  Country of Origin: China  Fitting Instruction: No  Certification: CE: No WRAS: N/A WRAS No: N/A                                                                                                                                                                                                                                                                                                                                                                                                                                                                                                                                                                                                                                                                                                                                      |          |
| Country of Origin: China Fitting Instruction: No Certification: CE: No WRAS: N/A WRAS No: N/A                                                                                                                                                                                                                                                                                                                                                                                                                                                                                                                                                                                                                                                                                                                                                         |          |
| Fitting Instruction:  Certification:  CE: No WRAS: N/A WRAS No: N/A                                                                                                                                                                                                                                                                                                                                                                                                                                                                                                                                                                                                                                                                                                                                                                                   |          |
| Certification: CE: No WRAS: N/A WRAS No: N/A                                                                                                                                                                                                                                                                                                                                                                                                                                                                                                                                                                                                                                                                                                                                                                                                          |          |
| CE. NO WELLS, 1411 WELLS THE 1471                                                                                                                                                                                                                                                                                                                                                                                                                                                                                                                                                                                                                                                                                                                                                                                                                     |          |
| Product Material: Vitreous China                                                                                                                                                                                                                                                                                                                                                                                                                                                                                                                                                                                                                                                                                                                                                                                                                      |          |
|                                                                                                                                                                                                                                                                                                                                                                                                                                                                                                                                                                                                                                                                                                                                                                                                                                                       |          |
| Fixing Supplied: No                                                                                                                                                                                                                                                                                                                                                                                                                                                                                                                                                                                                                                                                                                                                                                                                                                   |          |
|                                                                                                                                                                                                                                                                                                                                                                                                                                                                                                                                                                                                                                                                                                                                                                                                                                                       |          |
| Pans/Bidets: Trap Style: Not Applicable Includes Seat: Not Applicable                                                                                                                                                                                                                                                                                                                                                                                                                                                                                                                                                                                                                                                                                                                                                                                 | olicable |
| Seats: Seat Type: Not Applicable Material: Not Applicable                                                                                                                                                                                                                                                                                                                                                                                                                                                                                                                                                                                                                                                                                                                                                                                             | ole      |
| Function: Not Applicable Hinge Type: Not Appli                                                                                                                                                                                                                                                                                                                                                                                                                                                                                                                                                                                                                                                                                                                                                                                                        |          |
| Hinge Material: Not Applicable                                                                                                                                                                                                                                                                                                                                                                                                                                                                                                                                                                                                                                                                                                                                                                                                                        |          |
|                                                                                                                                                                                                                                                                                                                                                                                                                                                                                                                                                                                                                                                                                                                                                                                                                                                       |          |
| Cisterns: Operating Type: Not Applicable Fittings: Not Applica                                                                                                                                                                                                                                                                                                                                                                                                                                                                                                                                                                                                                                                                                                                                                                                        | ablo     |
| Lever Type: Not Applicable  Lever Type: Not Applicable                                                                                                                                                                                                                                                                                                                                                                                                                                                                                                                                                                                                                                                                                                                                                                                                | ible     |
| Ever Type. Not Applicable                                                                                                                                                                                                                                                                                                                                                                                                                                                                                                                                                                                                                                                                                                                                                                                                                             |          |
| Basins: Tap Hole: Two Tapholes Chain Stay Hole: No                                                                                                                                                                                                                                                                                                                                                                                                                                                                                                                                                                                                                                                                                                                                                                                                    |          |
| Template: Not Required Waste Type Req: Slotte                                                                                                                                                                                                                                                                                                                                                                                                                                                                                                                                                                                                                                                                                                                                                                                                         |          |
| Overflow Inc: Yes Overflow Cover: Yes                                                                                                                                                                                                                                                                                                                                                                                                                                                                                                                                                                                                                                                                                                                                                                                                                 | d        |
| Inner Bowl Depth (mm):                                                                                                                                                                                                                                                                                                                                                                                                                                                                                                                                                                                                                                                                                                                                                                                                                                | d        |