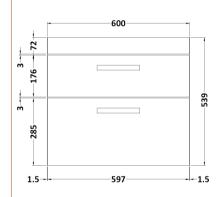

## **Packaging Details**

Barcode: 5056211888819

Sales Code: MOC393 Description: 600 Wall Hung 2-Drawer Basin Unit

Handle Type:

| <b>Product Dimensions</b>         |      |                     |        |
|-----------------------------------|------|---------------------|--------|
| Height (mm):                      |      | 538                 |        |
| Width (mm):                       |      | 600                 |        |
| Depth (mm):                       |      | 383                 |        |
| Nett Weight (kg):                 |      | 20.5                |        |
| <b>Packaging Dimensions</b>       |      |                     |        |
| Height (mm):                      |      | 560                 |        |
| Width (mm):                       |      | 620                 |        |
| Depth (mm):                       |      | 405                 |        |
| Gross Weight (kg):                |      | 21                  |        |
| Packaging Data                    |      |                     |        |
| Box Colour:                       |      | Brown Cardboard Box | ζ      |
| Box Qty:                          |      | 1                   |        |
| Label Size:                       |      | 100 x 50            |        |
| Label Colour:                     |      | White Label         |        |
| Label Qty:                        |      | 2                   |        |
| <b>Outer Box Dimensions (If A</b> | Appl | icable)             |        |
| Height (mm):                      |      |                     |        |
| Width (mm):                       |      |                     |        |
| Depth (mm):                       |      |                     |        |
| Gross Weight (kg):                |      |                     |        |
| Barcode:                          |      | 5055275870006       |        |
| <b>Product Details</b>            |      |                     |        |
| Country of Origin:                |      | China               |        |
| Fitting Instruction:              |      | No                  |        |
| Certification:                    | FSC: | Yes Cl              | E: N/A |
| Colour:                           |      | Gloss Grey          |        |
| Construction Method:              |      | Cam & Wood Dowel    |        |
| Construction Type:                |      | Rigid               |        |
| Cabinet Finish:                   |      | MFC Painted Gloss   |        |
| Fascia Finish:                    |      | Mdf Painted Gloss   |        |
| Cabinet Thickness (mm):           |      | 16                  |        |
| Fascia Thickness (mm):            |      | 18                  |        |
| Drawer Included:                  |      | Yes                 |        |
| Drawer Type:                      |      | 80mm High Metal Sof | tclose |
| No of Shelves:                    |      | 0                   |        |
| Hinge Type:                       |      | Not Applicable      |        |
| Hinge Included:                   |      | Not Applicable      |        |
| Adjustable Legs:                  |      | No, Not Required    |        |
| Fixings Included:                 |      | Yes                 |        |
| Handle Style:                     |      | Contemporary        |        |
| Handle Included:                  |      | Yes, Supplied       |        |
| Waste Shroud:                     |      | Yes                 |        |