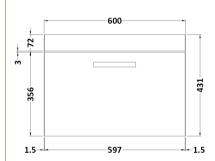

## **Packaging Details**

Barcode: 5056211888802

Sales Code: MOC383 **Description:** 600 Wall Hung Single Drawer Basin Unit

| <b>Product Dimensions</b> |                           |
|---------------------------|---------------------------|
| Height (mm):              | 430                       |
| Width (mm):               | 600                       |
| Depth (mm):               | 383                       |
| Nett Weight (kg):         | 13                        |
| Packaging Dimensions      |                           |
| Height (mm):              | 450                       |
| Width (mm):               | 620                       |
| Depth (mm):               | 405                       |
| Gross Weight (kg):        | 13.5                      |
| Packaging Data            |                           |
| Box Colour:               | Brown Cardboard Box       |
| Box Qty:                  | 1                         |
| Label Size:               | 100 x 50                  |
| Label Colour:             | White Label               |
| Label Qty:                | 2                         |
| Outer Box Dimensions (If  | Applicable)               |
| Height (mm):              |                           |
| Width (mm):               |                           |
| Depth (mm):               |                           |
| Gross Weight (kg):        |                           |
| Barcode:                  | 5055275869994             |
| Product Details           |                           |
| Country of Origin:        | China                     |
| Fitting Instruction:      | No                        |
| Certification:            | FSC: Yes CE: N/A          |
| Colour:                   | Gloss Grey                |
| Construction Method:      | Cam & Wood Dowel          |
| Construction Type:        | Rigid                     |
| Cabinet Finish:           | MFC Painted Gloss         |
| Fascia Finish:            | Mdf Painted Gloss         |
| Cabinet Thickness (mm):   | 16                        |
| Fascia Thickness (mm):    | 18                        |
| Drawer Included:          | Yes                       |
| Drawer Type:              | 80mm High Metal Softclose |
| No of Shelves:            | 0                         |
| Hinge Type:               | Not Applicable            |
| Hinge Included:           | Not Applicable            |
| Adjustable Legs:          | No, Not Required          |
| Fixings Included:         | Yes                       |
| Handle Style:             | Contemporary              |
| Handle Included:          | Yes, Supplied             |
| Waste Shroud:             | Yes                       |
| Handle Type:              | Strap                     |
|                           |                           |