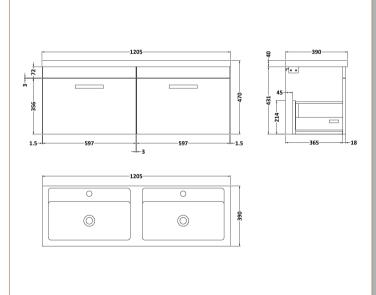

## ROXOR

Sales Code: ATH077F Description: 1200 Wh 2-Drawer Vanity & Double Basin

## **Packaging Details**

Barcode: 5056211888802

Sales Code: MOC383 **Description:** 600 Wall Hung Single Drawer Basin Unit

| <b>Product Dimensions</b> |                           |
|---------------------------|---------------------------|
| Height (mm):              | 430                       |
| Width (mm):               | 600                       |
| Depth (mm):               | 383                       |
| Nett Weight (kg):         | 13                        |
| Packaging Dimensions      |                           |
| Height (mm):              | 450                       |
| Width (mm):               | 620                       |
| Depth (mm):               | 405                       |
| Gross Weight (kg):        | 13.5                      |
| Packaging Data            |                           |
| Box Colour:               | Brown Cardboard Box       |
| Box Qty:                  | 1                         |
| Label Size:               | 100 x 50                  |
| Label Colour:             | White Label               |
| Label Qty:                | 2                         |
| Outer Box Dimensions (If  | Applicable)               |
| Height (mm):              |                           |
| Width (mm):               |                           |
| Depth (mm):               |                           |
| Gross Weight (kg):        |                           |
| Barcode:                  | 5055275869994             |
| Product Details           |                           |
| Country of Origin:        | China                     |
| Fitting Instruction:      | No                        |
| Certification:            | FSC: Yes CE: N/A          |
| Colour:                   | Gloss Grey                |
| Construction Method:      | Cam & Wood Dowel          |
| Construction Type:        | Rigid                     |
| Cabinet Finish:           | MFC Painted Gloss         |
| Fascia Finish:            | Mdf Painted Gloss         |
| Cabinet Thickness (mm):   | 16                        |
| Fascia Thickness (mm):    | 18                        |
| Drawer Included:          | Yes                       |
| Drawer Type:              | 80mm High Metal Softclose |
| No of Shelves:            | 0                         |
| Hinge Type:               | Not Applicable            |
| Hinge Included:           | Not Applicable            |
| Adjustable Legs:          | No, Not Required          |
| Fixings Included:         | Yes                       |
| Handle Style:             | Contemporary              |
| Handle Included:          | Yes, Supplied             |
| Waste Shroud:             | Yes                       |
| Handle Type:              | Strap                     |
|                           |                           |

Sales Code: CBM424 Description: Double Ceramic Basin 1208X392

| Height (mm):                                                                                                                                                                                                                                                                                                                                                                                                                                                                                                                                                                                                                                                                                                                                                                                                                                          |          |
|-------------------------------------------------------------------------------------------------------------------------------------------------------------------------------------------------------------------------------------------------------------------------------------------------------------------------------------------------------------------------------------------------------------------------------------------------------------------------------------------------------------------------------------------------------------------------------------------------------------------------------------------------------------------------------------------------------------------------------------------------------------------------------------------------------------------------------------------------------|----------|
| Width (mm):       1205         Depth (mm):       175         Nett Weight (kg):       27         Packaging Dimensions         Height (mm):       205         Width (mm):       1270         Depth (mm):       510         Gross Weight (kg):       27         Packaging Data       Brown Cardboard Box - Printed         Box Colour:       Brown Cardboard Box - Printed         Box Qty:       1         Label Size:       100 x 50         Label Colour:       White Label         Label Qty:       2         Outer Box Dimensions (If Applicable)         Height (mm):       Width (mm):         Depth (mm):       Gross Weight (kg):         Barcode:       5056211875826         Product Details         Country of Origin:       China         Fitting Instruction:       No         Certification:       CE: No       WRAS: N/A       WRAS: N/A |          |
| Nett Weight (kg):         27           Packaging Dimensions           Height (mm):         205           Width (mm):         1270           Depth (mm):         510           Gross Weight (kg):         27           Packaging Data           Box Colour:         Brown Cardboard Box - Printed           Box Qty:         1           Label Size:         100 x 50           Label Colour:         White Label           Label Qty:         2           Outer Box Dimensions (If Applicable)           Height (mm):         Width (mm):           Depth (mm):         Gross Weight (kg):           Barcode:         5056211875826           Product Details           Country of Origin:         China           Fitting Instruction:         No           Certification:         CE: No         WRAS: N/A         WRAS No: N/A                     |          |
| Packaging Dimensions           Height (mm):         205           Width (mm):         1270           Depth (mm):         510           Gross Weight (kg):         27           Packaging Data           Box Colour:         Brown Cardboard Box - Printed           Box Qty:         1           Label Size:         100 x 50           Label Colour:         White Label           Label Qty:         2           Outer Box Dimensions (If Applicable)           Height (mm):           Width (mm):           Depth (mm):           Gross Weight (kg):           Barcode:         5056211875826           Product Details           Country of Origin:         China           Fitting Instruction:         No           Certification:         CE: No         WRAS: N/A         WRAS No: N/A                                                        |          |
| Packaging Dimensions           Height (mm):         205           Width (mm):         1270           Depth (mm):         510           Gross Weight (kg):         27           Packaging Data           Box Colour:         Brown Cardboard Box - Printed           Box Qty:         1           Label Size:         100 x 50           Label Colour:         White Label           Label Qty:         2           Outer Box Dimensions (If Applicable)           Height (mm):           Width (mm):           Depth (mm):           Gross Weight (kg):           Barcode:         5056211875826           Product Details           Country of Origin:         China           Fitting Instruction:         No           Certification:         CE: No         WRAS: N/A         WRAS No: N/A                                                        |          |
| Width (mm):       1270         Depth (mm):       510         Gross Weight (kg):       27         Packaging Data         Box Colour:       Brown Cardboard Box - Printed         Box Qty:       1         Label Size:       100 x 50         Label Colour:       White Label         Label Qty:       2         Outer Box Dimensions (If Applicable)         Height (mm):       Width (mm):         Depth (mm):       Gross Weight (kg):         Barcode:       5056211875826         Product Details         Country of Origin:       China         Fitting Instruction:       No         Certification:       CE: No       WRAS: N/A       WRAS No: N/A                                                                                                                                                                                              |          |
| Width (mm):       1270         Depth (mm):       510         Gross Weight (kg):       27         Packaging Data         Box Colour:       Brown Cardboard Box - Printed         Box Qty:       1         Label Size:       100 x 50         Label Colour:       White Label         Label Qty:       2         Outer Box Dimensions (If Applicable)         Height (mm):       Width (mm):         Depth (mm):       Gross Weight (kg):         Barcode:       5056211875826         Product Details         Country of Origin:       China         Fitting Instruction:       No         Certification:       CE: No       WRAS: N/A       WRAS No: N/A                                                                                                                                                                                              |          |
| Gross Weight (kg): 27  Packaging Data  Box Colour: Brown Cardboard Box - Printed  Box Qty: 1  Label Size: 100 x 50  Label Colour: White Label  Label Qty: 2  Outer Box Dimensions (If Applicable)  Height (mm):  Width (mm):  Depth (mm):  Gross Weight (kg):  Barcode: 5056211875826  Product Details  Country of Origin: China  Fitting Instruction: No  Certification: CE: No WRAS: N/A WRAS No: N/A                                                                                                                                                                                                                                                                                                                                                                                                                                               |          |
| Packaging Data  Box Colour: Brown Cardboard Box - Printed  Box Qty: 1  Label Size: 100 x 50  Label Colour: White Label  Label Qty: 2  Outer Box Dimensions (If Applicable)  Height (mm):  Width (mm):  Depth (mm):  Gross Weight (kg):  Barcode: 5056211875826  Product Details  Country of Origin: China  Fitting Instruction: No  Certification: CE: No WRAS: N/A WRAS No: N/A                                                                                                                                                                                                                                                                                                                                                                                                                                                                      |          |
| Box Colour: Brown Cardboard Box - Printed Box Qty: 1 Label Size: 100 x 50 Label Colour: White Label Label Qty: 2 Outer Box Dimensions (If Applicable) Height (mm): Width (mm): Depth (mm): Gross Weight (kg): Barcode: 5056211875826  Product Details Country of Origin: China Fitting Instruction: No Certification: CE: No WRAS: N/A WRAS No: N/A                                                                                                                                                                                                                                                                                                                                                                                                                                                                                                   |          |
| Box Qty: 1 Label Size: 100 x 50 Label Colour: White Label Label Qty: 2 Outer Box Dimensions (If Applicable) Height (mm): Width (mm): Depth (mm): Gross Weight (kg): Barcode: 5056211875826  Product Details Country of Origin: China Fitting Instruction: No Certification: CE: No WRAS: N/A WRAS No: N/A                                                                                                                                                                                                                                                                                                                                                                                                                                                                                                                                             |          |
| Label Size: 100 x 50 Label Colour: White Label Label Qty: 2  Outer Box Dimensions (If Applicable)  Height (mm): Width (mm): Depth (mm): Gross Weight (kg): Barcode: 5056211875826  Product Details  Country of Origin: China Fitting Instruction: No Certification: CE: No WRAS: N/A WRAS No: N/A                                                                                                                                                                                                                                                                                                                                                                                                                                                                                                                                                     |          |
| Label Size: 100 x 50 Label Colour: White Label Label Qty: 2  Outer Box Dimensions (If Applicable)  Height (mm): Width (mm): Depth (mm): Gross Weight (kg): Barcode: 5056211875826  Product Details  Country of Origin: China Fitting Instruction: No Certification: CE: No WRAS: N/A WRAS No: N/A                                                                                                                                                                                                                                                                                                                                                                                                                                                                                                                                                     |          |
| Label Qty: 2  Outer Box Dimensions (If Applicable)  Height (mm):  Width (mm):  Depth (mm):  Gross Weight (kg):  Barcode: 5056211875826  Product Details  Country of Origin: China  Fitting Instruction: No  Certification: CE: No WRAS: N/A WRAS No: N/A                                                                                                                                                                                                                                                                                                                                                                                                                                                                                                                                                                                              |          |
| Outer Box Dimensions (If Applicable)  Height (mm):  Width (mm):  Depth (mm):  Gross Weight (kg):  Barcode:  Froduct Details  Country of Origin:  China  Fitting Instruction:  No  Certification:  CE: No WRAS: N/A WRAS No: N/A                                                                                                                                                                                                                                                                                                                                                                                                                                                                                                                                                                                                                       |          |
| Height (mm): Width (mm): Depth (mm): Gross Weight (kg): Barcode: Froduct Details Country of Origin: Fitting Instruction: Certification: CE: No WRAS: N/A WRAS No: N/A                                                                                                                                                                                                                                                                                                                                                                                                                                                                                                                                                                                                                                                                                 |          |
| Width (mm):  Depth (mm):  Gross Weight (kg):  Barcode:  Froduct Details  Country of Origin:  China  Fitting Instruction:  CE: No WRAS: N/A WRAS No: N/A                                                                                                                                                                                                                                                                                                                                                                                                                                                                                                                                                                                                                                                                                               |          |
| Depth (mm): Gross Weight (kg): Barcode: 5056211875826  Product Details  Country of Origin: China Fitting Instruction: No Certification: CE: No WRAS: N/A WRAS No: N/A                                                                                                                                                                                                                                                                                                                                                                                                                                                                                                                                                                                                                                                                                 |          |
| Gross Weight (kg): Barcode: 5056211875826  Product Details  Country of Origin: China Fitting Instruction: No Certification: CE: No WRAS: N/A WRAS No: N/A                                                                                                                                                                                                                                                                                                                                                                                                                                                                                                                                                                                                                                                                                             |          |
| Barcode: 5056211875826  Product Details  Country of Origin: China  Fitting Instruction: No  Certification: CE: No WRAS: N/A WRAS No: N/A                                                                                                                                                                                                                                                                                                                                                                                                                                                                                                                                                                                                                                                                                                              |          |
| Product Details  Country of Origin: China  Fitting Instruction: No  Certification: CE: No WRAS: N/A WRAS No: N/A                                                                                                                                                                                                                                                                                                                                                                                                                                                                                                                                                                                                                                                                                                                                      |          |
| Country of Origin: China Fitting Instruction: No Certification: CE: No WRAS: N/A WRAS No: N/A                                                                                                                                                                                                                                                                                                                                                                                                                                                                                                                                                                                                                                                                                                                                                         |          |
| Fitting Instruction:  Certification:  CE: No WRAS: N/A WRAS No: N/A                                                                                                                                                                                                                                                                                                                                                                                                                                                                                                                                                                                                                                                                                                                                                                                   |          |
| Certification: CE: No WRAS: N/A WRAS No: N/A                                                                                                                                                                                                                                                                                                                                                                                                                                                                                                                                                                                                                                                                                                                                                                                                          |          |
| CE. NO WELLS, 1411 WELLS THE 1471                                                                                                                                                                                                                                                                                                                                                                                                                                                                                                                                                                                                                                                                                                                                                                                                                     |          |
| Product Material: Vitreous China                                                                                                                                                                                                                                                                                                                                                                                                                                                                                                                                                                                                                                                                                                                                                                                                                      |          |
|                                                                                                                                                                                                                                                                                                                                                                                                                                                                                                                                                                                                                                                                                                                                                                                                                                                       |          |
| Fixing Supplied: No                                                                                                                                                                                                                                                                                                                                                                                                                                                                                                                                                                                                                                                                                                                                                                                                                                   |          |
|                                                                                                                                                                                                                                                                                                                                                                                                                                                                                                                                                                                                                                                                                                                                                                                                                                                       |          |
| Pans/Bidets: Trap Style: Not Applicable Includes Seat: Not Applicable                                                                                                                                                                                                                                                                                                                                                                                                                                                                                                                                                                                                                                                                                                                                                                                 | olicable |
| Seats: Seat Type: Not Applicable Material: Not Applicable                                                                                                                                                                                                                                                                                                                                                                                                                                                                                                                                                                                                                                                                                                                                                                                             | ole      |
| Function: Not Applicable Hinge Type: Not Appli                                                                                                                                                                                                                                                                                                                                                                                                                                                                                                                                                                                                                                                                                                                                                                                                        |          |
| Hinge Material: Not Applicable                                                                                                                                                                                                                                                                                                                                                                                                                                                                                                                                                                                                                                                                                                                                                                                                                        |          |
|                                                                                                                                                                                                                                                                                                                                                                                                                                                                                                                                                                                                                                                                                                                                                                                                                                                       |          |
| Cisterns: Operating Type: Not Applicable Fittings: Not Applica                                                                                                                                                                                                                                                                                                                                                                                                                                                                                                                                                                                                                                                                                                                                                                                        | ablo     |
| Lever Type: Not Applicable  Lever Type: Not Applicable                                                                                                                                                                                                                                                                                                                                                                                                                                                                                                                                                                                                                                                                                                                                                                                                | ible     |
| Ever Type. Not Applicable                                                                                                                                                                                                                                                                                                                                                                                                                                                                                                                                                                                                                                                                                                                                                                                                                             |          |
| Basins: Tap Hole: Two Tapholes Chain Stay Hole: No                                                                                                                                                                                                                                                                                                                                                                                                                                                                                                                                                                                                                                                                                                                                                                                                    |          |
| Template: Not Required Waste Type Req: Slotte                                                                                                                                                                                                                                                                                                                                                                                                                                                                                                                                                                                                                                                                                                                                                                                                         |          |
| Overflow Inc: Yes Overflow Cover: Yes                                                                                                                                                                                                                                                                                                                                                                                                                                                                                                                                                                                                                                                                                                                                                                                                                 | d        |
| Inner Bowl Depth (mm):                                                                                                                                                                                                                                                                                                                                                                                                                                                                                                                                                                                                                                                                                                                                                                                                                                | d        |