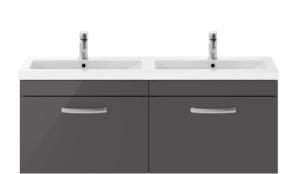

## ROXOR

Sales Code: ATH077F Description: 1200 Wh 2-Drawer Vanity & Double Basin