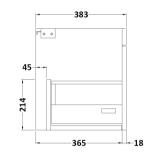

## **Packaging Details**

Barcode: 5056211888802

Sales Code: MOC383 **Description:** 600 Wall Hung Single Drawer Basin Unit

| <b>Product Dimensions</b> |                           |
|---------------------------|---------------------------|
| Height (mm):              | 430                       |
| Width (mm):               | 600                       |
| Depth (mm):               | 383                       |
| Nett Weight (kg):         | 13                        |
| Packaging Dimensions      |                           |
| Height (mm):              | 450                       |
| Width (mm):               | 620                       |
| Depth (mm):               | 405                       |
| Gross Weight (kg):        | 13.5                      |
| Packaging Data            |                           |
| Box Colour:               | Brown Cardboard Box       |
| Box Qty:                  | 1                         |
| Label Size:               | 100 x 50                  |
| Label Colour:             | White Label               |
| Label Qty:                | 2                         |
| Outer Box Dimensions (If  | Applicable)               |
| Height (mm):              |                           |
| Width (mm):               |                           |
| Depth (mm):               |                           |
| Gross Weight (kg):        |                           |
| Barcode:                  | 5055275869994             |
| Product Details           |                           |
| Country of Origin:        | China                     |
| Fitting Instruction:      | No                        |
| Certification:            | FSC: Yes CE: N/A          |
| Colour:                   | Gloss Grey                |
| Construction Method:      | Cam & Wood Dowel          |
| Construction Type:        | Rigid                     |
| Cabinet Finish:           | MFC Painted Gloss         |
| Fascia Finish:            | Mdf Painted Gloss         |
| Cabinet Thickness (mm):   | 16                        |
| Fascia Thickness (mm):    | 18                        |
| Drawer Included:          | Yes                       |
| Drawer Type:              | 80mm High Metal Softclose |
| No of Shelves:            | 0                         |
| Hinge Type:               | Not Applicable            |
| Hinge Included:           | Not Applicable            |
| Adjustable Legs:          | No, Not Required          |
| Fixings Included:         | Yes                       |
| Handle Style:             | Contemporary              |
| Handle Included:          | Yes, Supplied             |
| Waste Shroud:             | Yes                       |
| Handle Type:              | Strap                     |
|                           |                           |