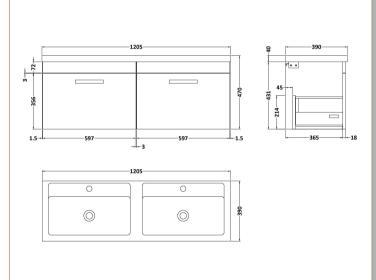

## ROXOR

Sales Code: ATH077C Description: 1200 Wh 2-Drawer Vanity & Double Basin

## ROXOR

Sales Code: PMB424 Description: Double Polymarble Basin 1205 X 390

| <b>Product Dimens</b>  | sions                                                    |  |
|------------------------|----------------------------------------------------------|--|
| Height (mm):           | 390                                                      |  |
| Width (mm):            | 1205                                                     |  |
| Depth (mm):            | 157                                                      |  |
| Nett Weight (kg):      | 18.12                                                    |  |
| Packaging Dime         | ensions                                                  |  |
| Height (mm):           | 100                                                      |  |
| Width (mm):            | 1205                                                     |  |
| Depth (mm):            | 400                                                      |  |
| Gross Weight (kg):     | 18.12                                                    |  |
| Packaging Data         |                                                          |  |
| Box Colour:            | Brown Cardboard Box - Printed                            |  |
| Box Qty:               | 1                                                        |  |
| Label Size:            | 100 x 50                                                 |  |
| Label Colour:          | White Label                                              |  |
| Label Qty:             | 2                                                        |  |
| Outer Box Dime         | ensions (If Applicable)                                  |  |
| Height (mm):           |                                                          |  |
| Width (mm):            |                                                          |  |
| Depth (mm):            |                                                          |  |
| Gross Weight (kg):     |                                                          |  |
| Barcode:               | 5056211815136                                            |  |
| <b>Product Details</b> |                                                          |  |
| Country of Origin:     | China                                                    |  |
| Fitting Instruction:   | No                                                       |  |
| Certification:         | CE: No WRAS: N/A WRAS No: N/A                            |  |
| Product Material:      | Polymarble                                               |  |
| Fixing Supplied:       | No                                                       |  |
| Pans/Bidets:           | Frap Style: Not Applicable Includes Seat: Not Applicable |  |
| Seats: S               | eat Type: Not Applicable Material: Not Applicable        |  |
| - Section              | Cunction: Not Applicable Hinge Type: Not Applicable      |  |
|                        | linge Material: Not Applicable                           |  |
| Cisterns:              | Operating Type: Not Applicable Fittings: Not Applicable  |  |
|                        | Lever Type: Not Applicable                               |  |
| 1                      | ever Type. Not Applicable                                |  |
| Basins:                | Cap Hole: Two Tapholes Chain Stay Hole: No               |  |
| Т                      | emplate: Not Required Waste Type Req: Slotted            |  |
| C                      | Overflow Inc: Yes Overflow Cover: Yes                    |  |
| I                      | nner Bowl Depth (mm):                                    |  |