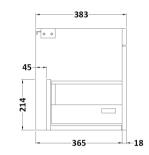

## **Packaging Details**

Barcode: 5056211815358

Sales Code: MOC383 **Description:** 600 Wall Hung Single Drawer Basin Unit

| <b>Product Dimensions</b> |                           |
|---------------------------|---------------------------|
| Height (mm):              | 430                       |
| Width (mm):               | 600                       |
| Depth (mm):               | 383                       |
| Nett Weight (kg):         | 13                        |
| Packaging Dimensions      |                           |
| Height (mm):              | 450                       |
| Width (mm):               | 620                       |
| Depth (mm):               | 405                       |
| Gross Weight (kg):        | 13.5                      |
| Packaging Data            |                           |
| Box Colour:               | Brown Cardboard Box       |
| Box Qty:                  | 1                         |
| Label Size:               | 100 x 50                  |
| Label Colour:             | White Label               |
| Label Qty:                | 2                         |
| Outer Box Dimensions (If  | Applicable)               |
| Height (mm):              | **                        |
| Width (mm):               |                           |
| Depth (mm):               |                           |
| Gross Weight (kg):        |                           |
| Barcode:                  | 5055275869994             |
| Product Details           |                           |
| Country of Origin:        | China                     |
| Fitting Instruction:      | No                        |
| Certification:            | FSC: Yes CE: N/A          |
| Colour:                   | Gloss Grey                |
| Construction Method:      | Cam & Wood Dowel          |
| Construction Type:        | Rigid                     |
| Cabinet Finish:           | MFC Painted Gloss         |
| Fascia Finish:            | Mdf Painted Gloss         |
| Cabinet Thickness (mm):   | 16                        |
| Fascia Thickness (mm):    | 18                        |
| Drawer Included:          | Yes                       |
| Drawer Type:              | 80mm High Metal Softclose |
| No of Shelves:            | 0                         |
| Hinge Type:               | Not Applicable            |
| Hinge Included:           | Not Applicable            |
| Adjustable Legs:          | No, Not Required          |
| Fixings Included:         | Yes                       |
| Handle Style:             | Contemporary              |
| Handle Included:          | Yes, Supplied             |
| Waste Shroud:             | Yes                       |
| Handle Type:              | Strap                     |
|                           |                           |