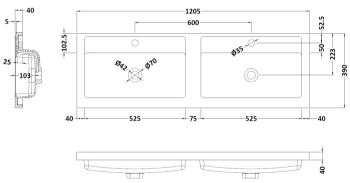

## ROXOR

Sales Code: PMB424 Description: Double Polymarble Basin 1205 X 390

| <b>Product Dimens</b>  | sions                                                    |  |
|------------------------|----------------------------------------------------------|--|
| Height (mm):           | 390                                                      |  |
| Width (mm):            | 1205                                                     |  |
| Depth (mm):            | 157                                                      |  |
| Nett Weight (kg):      | 18.12                                                    |  |
| Packaging Dime         | ensions                                                  |  |
| Height (mm):           | 100                                                      |  |
| Width (mm):            | 1205                                                     |  |
| Depth (mm):            | 400                                                      |  |
| Gross Weight (kg):     | 18.12                                                    |  |
| Packaging Data         |                                                          |  |
| Box Colour:            | Brown Cardboard Box - Printed                            |  |
| Box Qty:               | 1                                                        |  |
| Label Size:            | 100 x 50                                                 |  |
| Label Colour:          | White Label                                              |  |
| Label Qty:             | 2                                                        |  |
| Outer Box Dime         | ensions (If Applicable)                                  |  |
| Height (mm):           |                                                          |  |
| Width (mm):            |                                                          |  |
| Depth (mm):            |                                                          |  |
| Gross Weight (kg):     |                                                          |  |
| Barcode:               | 5056211815136                                            |  |
| <b>Product Details</b> |                                                          |  |
| Country of Origin:     | China                                                    |  |
| Fitting Instruction:   | No                                                       |  |
| Certification:         | CE: No WRAS: N/A WRAS No: N/A                            |  |
| Product Material:      | Polymarble                                               |  |
| Fixing Supplied:       | No                                                       |  |
| Pans/Bidets:           | Frap Style: Not Applicable Includes Seat: Not Applicable |  |
| Seats: S               | eat Type: Not Applicable Material: Not Applicable        |  |
| - Section              | Cunction: Not Applicable Hinge Type: Not Applicable      |  |
|                        | linge Material: Not Applicable                           |  |
| Cisterns:              | Operating Type: Not Applicable Fittings: Not Applicable  |  |
|                        | Lever Type: Not Applicable                               |  |
| 1                      | ever Type. Not Applicable                                |  |
| Basins:                | Cap Hole: Two Tapholes Chain Stay Hole: No               |  |
| Т                      | emplate: Not Required Waste Type Req: Slotted            |  |
| C                      | Overflow Inc: Yes Overflow Cover: Yes                    |  |
| I                      | nner Bowl Depth (mm):                                    |  |