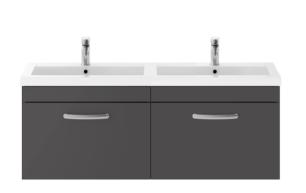

## ROXOR

Sales Code: ATH077C Description: 1200 Wh 2-Drawer Vanity & Double Basin