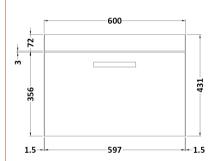

## **Packaging Details**

Barcode: 5056211815358

Sales Code: MOC383 **Description:** 600 Wall Hung Single Drawer Basin Unit

| <b>Product Dimensions</b> |                           |
|---------------------------|---------------------------|
| Height (mm):              | 430                       |
| Width (mm):               | 600                       |
| Depth (mm):               | 383                       |
| Nett Weight (kg):         | 13                        |
| Packaging Dimensions      |                           |
| Height (mm):              | 450                       |
| Width (mm):               | 620                       |
| Depth (mm):               | 405                       |
| Gross Weight (kg):        | 13.5                      |
| Packaging Data            |                           |
| Box Colour:               | Brown Cardboard Box       |
| Box Qty:                  | 1                         |
| Label Size:               | 100 x 50                  |
| Label Colour:             | White Label               |
| Label Qty:                | 2                         |
| Outer Box Dimensions (If  | Applicable)               |
| Height (mm):              | **                        |
| Width (mm):               |                           |
| Depth (mm):               |                           |
| Gross Weight (kg):        |                           |
| Barcode:                  | 5055275869994             |
| Product Details           |                           |
| Country of Origin:        | China                     |
| Fitting Instruction:      | No                        |
| Certification:            | FSC: Yes CE: N/A          |
| Colour:                   | Gloss Grey                |
| Construction Method:      | Cam & Wood Dowel          |
| Construction Type:        | Rigid                     |
| Cabinet Finish:           | MFC Painted Gloss         |
| Fascia Finish:            | Mdf Painted Gloss         |
| Cabinet Thickness (mm):   | 16                        |
| Fascia Thickness (mm):    | 18                        |
| Drawer Included:          | Yes                       |
| Drawer Type:              | 80mm High Metal Softclose |
| No of Shelves:            | 0                         |
| Hinge Type:               | Not Applicable            |
| Hinge Included:           | Not Applicable            |
| Adjustable Legs:          | No, Not Required          |
| Fixings Included:         | Yes                       |
| Handle Style:             | Contemporary              |
| Handle Included:          | Yes, Supplied             |
| Waste Shroud:             | Yes                       |
| Handle Type:              | Strap                     |
|                           |                           |