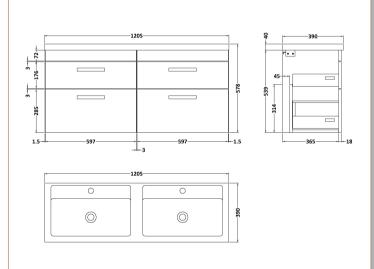

## ROXOR

Sales Code: ATH049F Description: 1200 Wh 4-Drawer Vanity & Double Basin