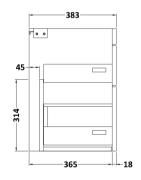

## **Packaging Details**

Barcode: 5056211888772

Sales Code: MOC593 Description: 600 Wall Hung 2-Drawer Basin Unit

| D 1 (D)                     |                               |
|-----------------------------|-------------------------------|
| Product Dimensions          |                               |
| Height (mm):                | 538                           |
| Width (mm):                 | 600                           |
| Depth (mm):                 | 383                           |
| Nett Weight (kg):           | 28                            |
| Packaging Dimensions        |                               |
| Height (mm):                | 560                           |
| Width (mm):                 | 620                           |
| Depth (mm):                 | 405                           |
| Gross Weight (kg):          | 28                            |
| Packaging Data              |                               |
| Box Colour:                 | Brown Cardboard Box           |
| Box Qty:                    | 1                             |
| Label Size:                 | 100 x 50                      |
| Label Colour:               | White Label                   |
| Label Qty:                  | 2                             |
| Outer Box Dimensions (If Ap | olicable)                     |
| Height (mm):                | ,                             |
| Width (mm):                 |                               |
| Depth (mm):                 |                               |
| Gross Weight (kg):          |                               |
| Barcode:                    | 5055275880470                 |
| Product Details             |                               |
| Country of Origin:          | United Kingdom                |
| Fitting Instruction:        | No                            |
|                             | C: Yes CE: N/A                |
| Colour:                     | Stone Grey                    |
| Construction Method:        | Cam & Wood Dowel              |
| Construction Type:          | Rigid                         |
| Cabinet Finish:             | MFC Smooth Matt               |
| Fascia Finish:              | MFC Smooth Matt               |
| Cabinet Thickness (mm):     | 18                            |
| Fascia Thickness (mm):      | 18                            |
| Drawer Included:            | Yes                           |
| Drawer Type:                | 80mm High Metal Softclose     |
| No of Shelves:              | 0                             |
| Hinge Type:                 | Not Applicable                |
| Hinge Included:             | Not Applicable                |
| Adjustable Legs:            | No, Not Required              |
| Fixings Included:           | Yes                           |
| i ixiligo ilicidada.        |                               |
| Handle Style:               | Contemporary                  |
|                             | Contemporary<br>Yes, Supplied |
| Handle Style:               |                               |