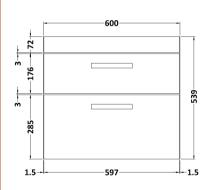

## **Packaging Details**

Barcode: 5056211888772

Sales Code: MOC593 Description: 600 Wall Hung 2-Drawer Basin Unit

| D 1 (D)                     |                               |
|-----------------------------|-------------------------------|
| Product Dimensions          |                               |
| Height (mm):                | 538                           |
| Width (mm):                 | 600                           |
| Depth (mm):                 | 383                           |
| Nett Weight (kg):           | 28                            |
| Packaging Dimensions        |                               |
| Height (mm):                | 560                           |
| Width (mm):                 | 620                           |
| Depth (mm):                 | 405                           |
| Gross Weight (kg):          | 28                            |
| Packaging Data              |                               |
| Box Colour:                 | Brown Cardboard Box           |
| Box Qty:                    | 1                             |
| Label Size:                 | 100 x 50                      |
| Label Colour:               | White Label                   |
| Label Qty:                  | 2                             |
| Outer Box Dimensions (If Ap | olicable)                     |
| Height (mm):                | ,                             |
| Width (mm):                 |                               |
| Depth (mm):                 |                               |
| Gross Weight (kg):          |                               |
| Barcode:                    | 5055275880470                 |
| Product Details             |                               |
| Country of Origin:          | United Kingdom                |
| Fitting Instruction:        | No                            |
|                             | C: Yes CE: N/A                |
| Colour:                     | Stone Grey                    |
| Construction Method:        | Cam & Wood Dowel              |
| Construction Type:          | Rigid                         |
| Cabinet Finish:             | MFC Smooth Matt               |
| Fascia Finish:              | MFC Smooth Matt               |
| Cabinet Thickness (mm):     | 18                            |
| Fascia Thickness (mm):      | 18                            |
| Drawer Included:            | Yes                           |
| Drawer Type:                | 80mm High Metal Softclose     |
| No of Shelves:              | 0                             |
| Hinge Type:                 | Not Applicable                |
| Hinge Included:             | Not Applicable                |
| Adjustable Legs:            | No, Not Required              |
| Fixings Included:           | Yes                           |
| i ixiligo ilicidada.        |                               |
| Handle Style:               | Contemporary                  |
|                             | Contemporary<br>Yes, Supplied |
| Handle Style:               |                               |