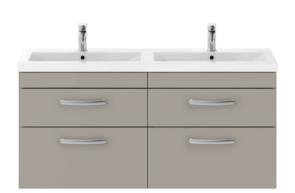

## ROXOR

Sales Code: ATH049F Description: 1200 Wh 4-Drawer Vanity & Double Basin