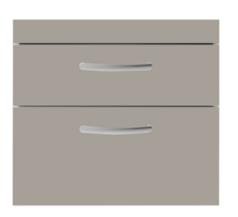

## **Packaging Details**

Barcode: 5056211888772

Sales Code: MOC593 Description: 600 Wall Hung 2-Drawer Basin Unit

| D 1 (D)                     |                               |
|-----------------------------|-------------------------------|
| Product Dimensions          |                               |
| Height (mm):                | 538                           |
| Width (mm):                 | 600                           |
| Depth (mm):                 | 383                           |
| Nett Weight (kg):           | 28                            |
| Packaging Dimensions        |                               |
| Height (mm):                | 560                           |
| Width (mm):                 | 620                           |
| Depth (mm):                 | 405                           |
| Gross Weight (kg):          | 28                            |
| Packaging Data              |                               |
| Box Colour:                 | Brown Cardboard Box           |
| Box Qty:                    | 1                             |
| Label Size:                 | 100 x 50                      |
| Label Colour:               | White Label                   |
| Label Qty:                  | 2                             |
| Outer Box Dimensions (If Ap | olicable)                     |
| Height (mm):                | ,                             |
| Width (mm):                 |                               |
| Depth (mm):                 |                               |
| Gross Weight (kg):          |                               |
| Barcode:                    | 5055275880470                 |
| Product Details             |                               |
| Country of Origin:          | United Kingdom                |
| Fitting Instruction:        | No                            |
|                             | C: Yes CE: N/A                |
| Colour:                     | Stone Grey                    |
| Construction Method:        | Cam & Wood Dowel              |
| Construction Type:          | Rigid                         |
| Cabinet Finish:             | MFC Smooth Matt               |
| Fascia Finish:              | MFC Smooth Matt               |
| Cabinet Thickness (mm):     | 18                            |
| Fascia Thickness (mm):      | 18                            |
| Drawer Included:            | Yes                           |
| Drawer Type:                | 80mm High Metal Softclose     |
| No of Shelves:              | 0                             |
| Hinge Type:                 | Not Applicable                |
| Hinge Included:             | Not Applicable                |
| Adjustable Legs:            | No, Not Required              |
| Fixings Included:           | Yes                           |
| i ixiligo ilicidada.        |                               |
| Handle Style:               | Contemporary                  |
|                             | Contemporary<br>Yes, Supplied |
| Handle Style:               |                               |