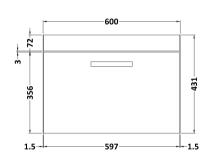

## **Packaging Details**

Barcode: 5056211888680

Sales Code: MOD583 **Description:** 600 Wall Hung Single Drawer Basin Unit

| Product Dimensions      |         |                        |          |
|-------------------------|---------|------------------------|----------|
| Height (mm):            |         | 430                    |          |
| Width (mm):             |         | 600                    |          |
| Depth (mm):             |         | 383                    |          |
| Nett Weight (kg):       |         | 13                     |          |
| Packaging Dimensions    |         |                        |          |
| Height (mm):            |         | 450                    |          |
| Width (mm):             |         | 620                    |          |
| Depth (mm):             |         | 405                    |          |
| Gross Weight (kg):      |         | 13.5                   |          |
| Packaging Data          |         |                        |          |
| Box Colour:             |         | Brown Cardboard Box    |          |
| Box Qty:                |         | 1                      |          |
| Label Size:             |         | 100 x 50               |          |
| Label Colour:           |         | White Label            |          |
| Label Qty:              |         | 2                      |          |
| Outer Box Dimensions (1 | f Appli | cable)                 |          |
| Height (mm):            |         | ,                      |          |
| Width (mm):             |         |                        |          |
| Depth (mm):             |         |                        |          |
| Gross Weight (kg):      |         |                        |          |
| Barcode:                |         | 5055275825570          |          |
| Product Details         |         |                        |          |
| Country of Origin:      |         | United Kingdom         |          |
| Fitting Instruction:    |         | No                     |          |
| Certification:          | FSC:    | Yes                    | CE: N/A  |
| Colour:                 |         | Brown Grey Avola       |          |
| Construction Method:    |         | Cam & Wood Dowel       |          |
| Construction Type:      |         | Rigid                  |          |
| Cabinet Finish:         |         | MFC Textured Woodgrain |          |
| Fascia Finish:          |         | MFC Textured Woodgrain |          |
| Cabinet Thickness (mm): |         | 18                     |          |
| Fascia Thickness (mm):  |         | 18                     |          |
| Drawer Included:        |         | Yes                    |          |
| Drawer Type:            |         | 80mm High Metal S      | oftclose |
| No of Shelves:          |         | 0                      |          |
| Hinge Type:             |         | Not Applicable         |          |
| Hinge Included:         |         | Not Applicable         |          |
| Adjustable Legs:        |         | No, Not Required       |          |
| Fixings Included:       |         | Yes                    |          |
| Handle Style:           |         | Contemporary           |          |
| Handle Included:        |         | Yes, Supplied          |          |
| Waste Shroud:           |         | Yes                    |          |
| Handle Type:            |         | D-Shape                |          |