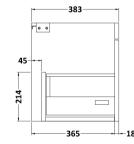

## **Packaging Details**

Barcode: 5056211888680

Sales Code: MOD583 **Description:** 600 Wall Hung Single Drawer Basin Unit

| Product Dimensions      |         |                        |          |
|-------------------------|---------|------------------------|----------|
| Height (mm):            |         | 430                    |          |
| Width (mm):             |         | 600                    |          |
| Depth (mm):             |         | 383                    |          |
| Nett Weight (kg):       |         | 13                     |          |
| Packaging Dimensions    |         |                        |          |
| Height (mm):            |         | 450                    |          |
| Width (mm):             |         | 620                    |          |
| Depth (mm):             |         | 405                    |          |
| Gross Weight (kg):      |         | 13.5                   |          |
| Packaging Data          |         |                        |          |
| Box Colour:             |         | Brown Cardboard Box    |          |
| Box Qty:                |         | 1                      |          |
| Label Size:             |         | 100 x 50               |          |
| Label Colour:           |         | White Label            |          |
| Label Qty:              |         | 2                      |          |
| Outer Box Dimensions (1 | f Appli | cable)                 |          |
| Height (mm):            |         | ,                      |          |
| Width (mm):             |         |                        |          |
| Depth (mm):             |         |                        |          |
| Gross Weight (kg):      |         |                        |          |
| Barcode:                |         | 5055275825570          |          |
| Product Details         |         |                        |          |
| Country of Origin:      |         | United Kingdom         |          |
| Fitting Instruction:    |         | No                     |          |
| Certification:          | FSC:    | Yes                    | CE: N/A  |
| Colour:                 |         | Brown Grey Avola       |          |
| Construction Method:    |         | Cam & Wood Dowel       |          |
| Construction Type:      |         | Rigid                  |          |
| Cabinet Finish:         |         | MFC Textured Woodgrain |          |
| Fascia Finish:          |         | MFC Textured Woodgrain |          |
| Cabinet Thickness (mm): |         | 18                     |          |
| Fascia Thickness (mm):  |         | 18                     |          |
| Drawer Included:        |         | Yes                    |          |
| Drawer Type:            |         | 80mm High Metal S      | oftclose |
| No of Shelves:          |         | 0                      |          |
| Hinge Type:             |         | Not Applicable         |          |
| Hinge Included:         |         | Not Applicable         |          |
| Adjustable Legs:        |         | No, Not Required       |          |
| Fixings Included:       |         | Yes                    |          |
| Handle Style:           |         | Contemporary           |          |
| Handle Included:        |         | Yes, Supplied          |          |
| Waste Shroud:           |         | Yes                    |          |
| Handle Type:            |         | D-Shape                |          |