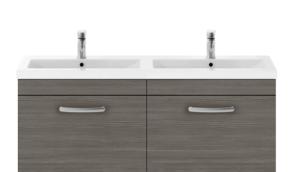

## ROXOR

Sales Code: ATH039F Description: 1200 Wh 2-Drawer Vanity & Double Basin