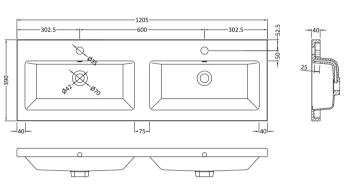

Sales Code: CBM424 Description: Double Ceramic Basin 1208X392

| Height (mm):                                                                                                                                                                                                                                                                                                                                                                                                                                                                                                                                                                                                                                                                                                                                                                                                                                          |          |
|-------------------------------------------------------------------------------------------------------------------------------------------------------------------------------------------------------------------------------------------------------------------------------------------------------------------------------------------------------------------------------------------------------------------------------------------------------------------------------------------------------------------------------------------------------------------------------------------------------------------------------------------------------------------------------------------------------------------------------------------------------------------------------------------------------------------------------------------------------|----------|
| Width (mm):       1205         Depth (mm):       175         Nett Weight (kg):       27         Packaging Dimensions         Height (mm):       205         Width (mm):       1270         Depth (mm):       510         Gross Weight (kg):       27         Packaging Data       Brown Cardboard Box - Printed         Box Colour:       Brown Cardboard Box - Printed         Box Qty:       1         Label Size:       100 x 50         Label Colour:       White Label         Label Qty:       2         Outer Box Dimensions (If Applicable)         Height (mm):       Width (mm):         Depth (mm):       Gross Weight (kg):         Barcode:       5056211875826         Product Details         Country of Origin:       China         Fitting Instruction:       No         Certification:       CE: No       WRAS: N/A       WRAS: N/A |          |
| Nett Weight (kg):         27           Packaging Dimensions           Height (mm):         205           Width (mm):         1270           Depth (mm):         510           Gross Weight (kg):         27           Packaging Data           Box Colour:         Brown Cardboard Box - Printed           Box Qty:         1           Label Size:         100 x 50           Label Colour:         White Label           Label Qty:         2           Outer Box Dimensions (If Applicable)           Height (mm):         Width (mm):           Depth (mm):         Gross Weight (kg):           Barcode:         5056211875826           Product Details         Country of Origin:         China           Fitting Instruction:         No           Certification:         CE: No         WRAS: N/A         WRAS No: N/A                       |          |
| Packaging Dimensions           Height (mm):         205           Width (mm):         1270           Depth (mm):         510           Gross Weight (kg):         27           Packaging Data           Box Colour:         Brown Cardboard Box - Printed           Box Qty:         1           Label Size:         100 x 50           Label Colour:         White Label           Label Qty:         2           Outer Box Dimensions (If Applicable)           Height (mm):           Width (mm):           Depth (mm):           Gross Weight (kg):           Barcode:         5056211875826           Product Details           Country of Origin:         China           Fitting Instruction:         No           Certification:         CE: No         WRAS: N/A         WRAS No: N/A                                                        |          |
| Packaging Dimensions           Height (mm):         205           Width (mm):         1270           Depth (mm):         510           Gross Weight (kg):         27           Packaging Data           Box Colour:         Brown Cardboard Box - Printed           Box Qty:         1           Label Size:         100 x 50           Label Colour:         White Label           Label Qty:         2           Outer Box Dimensions (If Applicable)           Height (mm):           Width (mm):           Depth (mm):           Gross Weight (kg):           Barcode:         5056211875826           Product Details           Country of Origin:         China           Fitting Instruction:         No           Certification:         CE: No         WRAS: N/A         WRAS No: N/A                                                        |          |
| Width (mm):       1270         Depth (mm):       510         Gross Weight (kg):       27         Packaging Data         Box Colour:       Brown Cardboard Box - Printed         Box Qty:       1         Label Size:       100 x 50         Label Colour:       White Label         Label Qty:       2         Outer Box Dimensions (If Applicable)         Height (mm):       Width (mm):         Depth (mm):       Gross Weight (kg):         Barcode:       5056211875826         Product Details         Country of Origin:       China         Fitting Instruction:       No         Certification:       CE: No       WRAS: N/A       WRAS No: N/A                                                                                                                                                                                              |          |
| Width (mm):       1270         Depth (mm):       510         Gross Weight (kg):       27         Packaging Data         Box Colour:       Brown Cardboard Box - Printed         Box Qty:       1         Label Size:       100 x 50         Label Colour:       White Label         Label Qty:       2         Outer Box Dimensions (If Applicable)         Height (mm):       Width (mm):         Depth (mm):       Gross Weight (kg):         Barcode:       5056211875826         Product Details         Country of Origin:       China         Fitting Instruction:       No         Certification:       CE: No       WRAS: N/A       WRAS No: N/A                                                                                                                                                                                              |          |
| Gross Weight (kg): 27  Packaging Data  Box Colour: Brown Cardboard Box - Printed  Box Qty: 1  Label Size: 100 x 50  Label Colour: White Label  Label Qty: 2  Outer Box Dimensions (If Applicable)  Height (mm):  Width (mm):  Depth (mm):  Gross Weight (kg):  Barcode: 5056211875826  Product Details  Country of Origin: China  Fitting Instruction: No  Certification: CE: No WRAS: N/A WRAS No: N/A                                                                                                                                                                                                                                                                                                                                                                                                                                               |          |
| Packaging Data  Box Colour: Brown Cardboard Box - Printed  Box Qty: 1  Label Size: 100 x 50  Label Colour: White Label  Label Qty: 2  Outer Box Dimensions (If Applicable)  Height (mm):  Width (mm):  Depth (mm):  Gross Weight (kg):  Barcode: 5056211875826  Product Details  Country of Origin: China  Fitting Instruction: No  Certification: CE: No WRAS: N/A WRAS No: N/A                                                                                                                                                                                                                                                                                                                                                                                                                                                                      |          |
| Box Colour: Brown Cardboard Box - Printed Box Qty: 1 Label Size: 100 x 50 Label Colour: White Label Label Qty: 2 Outer Box Dimensions (If Applicable) Height (mm): Width (mm): Depth (mm): Gross Weight (kg): Barcode: 5056211875826  Product Details Country of Origin: China Fitting Instruction: No Certification: CE: No WRAS: N/A WRAS No: N/A                                                                                                                                                                                                                                                                                                                                                                                                                                                                                                   |          |
| Box Qty: 1 Label Size: 100 x 50 Label Colour: White Label Label Qty: 2 Outer Box Dimensions (If Applicable) Height (mm): Width (mm): Depth (mm): Gross Weight (kg): Barcode: 5056211875826  Product Details Country of Origin: China Fitting Instruction: No Certification: CE: No WRAS: N/A WRAS No: N/A                                                                                                                                                                                                                                                                                                                                                                                                                                                                                                                                             |          |
| Label Size: 100 x 50 Label Colour: White Label Label Qty: 2  Outer Box Dimensions (If Applicable)  Height (mm): Width (mm): Depth (mm): Gross Weight (kg): Barcode: 5056211875826  Product Details  Country of Origin: China Fitting Instruction: No Certification: CE: No WRAS: N/A WRAS No: N/A                                                                                                                                                                                                                                                                                                                                                                                                                                                                                                                                                     |          |
| Label Size: 100 x 50 Label Colour: White Label Label Qty: 2  Outer Box Dimensions (If Applicable)  Height (mm): Width (mm): Depth (mm): Gross Weight (kg): Barcode: 5056211875826  Product Details  Country of Origin: China Fitting Instruction: No Certification: CE: No WRAS: N/A WRAS No: N/A                                                                                                                                                                                                                                                                                                                                                                                                                                                                                                                                                     |          |
| Label Qty: 2  Outer Box Dimensions (If Applicable)  Height (mm):  Width (mm):  Depth (mm):  Gross Weight (kg):  Barcode: 5056211875826  Product Details  Country of Origin: China  Fitting Instruction: No  Certification: CE: No WRAS: N/A WRAS No: N/A                                                                                                                                                                                                                                                                                                                                                                                                                                                                                                                                                                                              |          |
| Outer Box Dimensions (If Applicable)  Height (mm):  Width (mm):  Depth (mm):  Gross Weight (kg):  Barcode:  Froduct Details  Country of Origin:  China  Fitting Instruction:  No  Certification:  CE: No WRAS: N/A WRAS No: N/A                                                                                                                                                                                                                                                                                                                                                                                                                                                                                                                                                                                                                       |          |
| Height (mm): Width (mm): Depth (mm): Gross Weight (kg): Barcode: Froduct Details Country of Origin: Fitting Instruction: Certification: CE: No WRAS: N/A WRAS No: N/A                                                                                                                                                                                                                                                                                                                                                                                                                                                                                                                                                                                                                                                                                 |          |
| Width (mm):  Depth (mm):  Gross Weight (kg):  Barcode:  Froduct Details  Country of Origin:  China  Fitting Instruction:  CE: No WRAS: N/A WRAS No: N/A                                                                                                                                                                                                                                                                                                                                                                                                                                                                                                                                                                                                                                                                                               |          |
| Depth (mm): Gross Weight (kg): Barcode: 5056211875826  Product Details  Country of Origin: China Fitting Instruction: No Certification: CE: No WRAS: N/A WRAS No: N/A                                                                                                                                                                                                                                                                                                                                                                                                                                                                                                                                                                                                                                                                                 |          |
| Gross Weight (kg): Barcode: 5056211875826  Product Details  Country of Origin: China Fitting Instruction: No Certification: CE: No WRAS: N/A WRAS No: N/A                                                                                                                                                                                                                                                                                                                                                                                                                                                                                                                                                                                                                                                                                             |          |
| Barcode: 5056211875826  Product Details  Country of Origin: China  Fitting Instruction: No  Certification: CE: No WRAS: N/A WRAS No: N/A                                                                                                                                                                                                                                                                                                                                                                                                                                                                                                                                                                                                                                                                                                              |          |
| Product Details  Country of Origin: China  Fitting Instruction: No  Certification: CE: No WRAS: N/A WRAS No: N/A                                                                                                                                                                                                                                                                                                                                                                                                                                                                                                                                                                                                                                                                                                                                      |          |
| Country of Origin: China Fitting Instruction: No Certification: CE: No WRAS: N/A WRAS No: N/A                                                                                                                                                                                                                                                                                                                                                                                                                                                                                                                                                                                                                                                                                                                                                         |          |
| Fitting Instruction:  Certification:  CE: No WRAS: N/A WRAS No: N/A                                                                                                                                                                                                                                                                                                                                                                                                                                                                                                                                                                                                                                                                                                                                                                                   |          |
| Certification: CE: No WRAS: N/A WRAS No: N/A                                                                                                                                                                                                                                                                                                                                                                                                                                                                                                                                                                                                                                                                                                                                                                                                          |          |
| CE. NO WELLS, 1411 WELLS THE 1471                                                                                                                                                                                                                                                                                                                                                                                                                                                                                                                                                                                                                                                                                                                                                                                                                     |          |
| Product Material: Vitreous China                                                                                                                                                                                                                                                                                                                                                                                                                                                                                                                                                                                                                                                                                                                                                                                                                      |          |
|                                                                                                                                                                                                                                                                                                                                                                                                                                                                                                                                                                                                                                                                                                                                                                                                                                                       |          |
| Fixing Supplied: No                                                                                                                                                                                                                                                                                                                                                                                                                                                                                                                                                                                                                                                                                                                                                                                                                                   |          |
|                                                                                                                                                                                                                                                                                                                                                                                                                                                                                                                                                                                                                                                                                                                                                                                                                                                       |          |
| Pans/Bidets: Trap Style: Not Applicable Includes Seat: Not Applicable                                                                                                                                                                                                                                                                                                                                                                                                                                                                                                                                                                                                                                                                                                                                                                                 | olicable |
| Seats: Seat Type: Not Applicable Material: Not Applicable                                                                                                                                                                                                                                                                                                                                                                                                                                                                                                                                                                                                                                                                                                                                                                                             | ole      |
| Function: Not Applicable Hinge Type: Not Appli                                                                                                                                                                                                                                                                                                                                                                                                                                                                                                                                                                                                                                                                                                                                                                                                        |          |
| Hinge Material: Not Applicable                                                                                                                                                                                                                                                                                                                                                                                                                                                                                                                                                                                                                                                                                                                                                                                                                        |          |
|                                                                                                                                                                                                                                                                                                                                                                                                                                                                                                                                                                                                                                                                                                                                                                                                                                                       |          |
| Cisterns: Operating Type: Not Applicable Fittings: Not Applica                                                                                                                                                                                                                                                                                                                                                                                                                                                                                                                                                                                                                                                                                                                                                                                        | ablo     |
| Lever Type: Not Applicable  Lever Type: Not Applicable                                                                                                                                                                                                                                                                                                                                                                                                                                                                                                                                                                                                                                                                                                                                                                                                | ible     |
| Ever Type. Not Applicable                                                                                                                                                                                                                                                                                                                                                                                                                                                                                                                                                                                                                                                                                                                                                                                                                             |          |
| Basins: Tap Hole: Two Tapholes Chain Stay Hole: No                                                                                                                                                                                                                                                                                                                                                                                                                                                                                                                                                                                                                                                                                                                                                                                                    |          |
| Template: Not Required Waste Type Req: Slotte                                                                                                                                                                                                                                                                                                                                                                                                                                                                                                                                                                                                                                                                                                                                                                                                         |          |
| Overflow Inc: Yes Overflow Cover: Yes                                                                                                                                                                                                                                                                                                                                                                                                                                                                                                                                                                                                                                                                                                                                                                                                                 | d        |
| Inner Bowl Depth (mm):                                                                                                                                                                                                                                                                                                                                                                                                                                                                                                                                                                                                                                                                                                                                                                                                                                | d        |