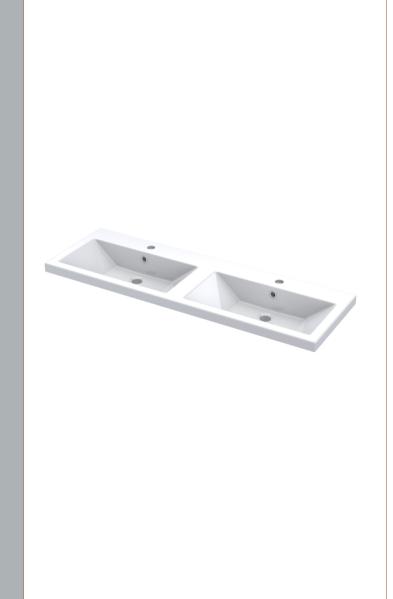

Sales Code: CBM424 Description: Double Ceramic Basin 1208X392

| Height (mm):                                                                                                                                                                                                                                                                                                                                                                                                                                                                                                                                                                                                                                                                                                                                                                                                                                          |          |
|-------------------------------------------------------------------------------------------------------------------------------------------------------------------------------------------------------------------------------------------------------------------------------------------------------------------------------------------------------------------------------------------------------------------------------------------------------------------------------------------------------------------------------------------------------------------------------------------------------------------------------------------------------------------------------------------------------------------------------------------------------------------------------------------------------------------------------------------------------|----------|
| Width (mm):       1205         Depth (mm):       175         Nett Weight (kg):       27         Packaging Dimensions         Height (mm):       205         Width (mm):       1270         Depth (mm):       510         Gross Weight (kg):       27         Packaging Data       Brown Cardboard Box - Printed         Box Colour:       Brown Cardboard Box - Printed         Box Qty:       1         Label Size:       100 x 50         Label Colour:       White Label         Label Qty:       2         Outer Box Dimensions (If Applicable)         Height (mm):       Width (mm):         Depth (mm):       Gross Weight (kg):         Barcode:       5056211875826         Product Details         Country of Origin:       China         Fitting Instruction:       No         Certification:       CE: No       WRAS: N/A       WRAS: N/A |          |
| Nett Weight (kg):         27           Packaging Dimensions           Height (mm):         205           Width (mm):         1270           Depth (mm):         510           Gross Weight (kg):         27           Packaging Data           Box Colour:         Brown Cardboard Box - Printed           Box Qty:         1           Label Size:         100 x 50           Label Colour:         White Label           Label Qty:         2           Outer Box Dimensions (If Applicable)           Height (mm):         Width (mm):           Depth (mm):         Gross Weight (kg):           Barcode:         5056211875826           Product Details         Country of Origin:         China           Fitting Instruction:         No           Certification:         CE: No         WRAS: N/A         WRAS No: N/A                       |          |
| Packaging Dimensions           Height (mm):         205           Width (mm):         1270           Depth (mm):         510           Gross Weight (kg):         27           Packaging Data           Box Colour:         Brown Cardboard Box - Printed           Box Qty:         1           Label Size:         100 x 50           Label Colour:         White Label           Label Qty:         2           Outer Box Dimensions (If Applicable)           Height (mm):           Width (mm):           Depth (mm):           Gross Weight (kg):           Barcode:         5056211875826           Product Details           Country of Origin:         China           Fitting Instruction:         No           Certification:         CE: No         WRAS: N/A         WRAS No: N/A                                                        |          |
| Packaging Dimensions           Height (mm):         205           Width (mm):         1270           Depth (mm):         510           Gross Weight (kg):         27           Packaging Data           Box Colour:         Brown Cardboard Box - Printed           Box Qty:         1           Label Size:         100 x 50           Label Colour:         White Label           Label Qty:         2           Outer Box Dimensions (If Applicable)           Height (mm):           Width (mm):           Depth (mm):           Gross Weight (kg):           Barcode:         5056211875826           Product Details           Country of Origin:         China           Fitting Instruction:         No           Certification:         CE: No         WRAS: N/A         WRAS No: N/A                                                        |          |
| Width (mm):       1270         Depth (mm):       510         Gross Weight (kg):       27         Packaging Data         Box Colour:       Brown Cardboard Box - Printed         Box Qty:       1         Label Size:       100 x 50         Label Colour:       White Label         Label Qty:       2         Outer Box Dimensions (If Applicable)         Height (mm):       Width (mm):         Depth (mm):       Gross Weight (kg):         Barcode:       5056211875826         Product Details         Country of Origin:       China         Fitting Instruction:       No         Certification:       CE: No       WRAS: N/A       WRAS No: N/A                                                                                                                                                                                              |          |
| Width (mm):       1270         Depth (mm):       510         Gross Weight (kg):       27         Packaging Data         Box Colour:       Brown Cardboard Box - Printed         Box Qty:       1         Label Size:       100 x 50         Label Colour:       White Label         Label Qty:       2         Outer Box Dimensions (If Applicable)         Height (mm):       Width (mm):         Depth (mm):       Gross Weight (kg):         Barcode:       5056211875826         Product Details         Country of Origin:       China         Fitting Instruction:       No         Certification:       CE: No       WRAS: N/A       WRAS No: N/A                                                                                                                                                                                              |          |
| Gross Weight (kg): 27  Packaging Data  Box Colour: Brown Cardboard Box - Printed  Box Qty: 1  Label Size: 100 x 50  Label Colour: White Label  Label Qty: 2  Outer Box Dimensions (If Applicable)  Height (mm):  Width (mm):  Depth (mm):  Gross Weight (kg):  Barcode: 5056211875826  Product Details  Country of Origin: China  Fitting Instruction: No  Certification: CE: No WRAS: N/A WRAS No: N/A                                                                                                                                                                                                                                                                                                                                                                                                                                               |          |
| Packaging Data  Box Colour: Brown Cardboard Box - Printed  Box Qty: 1  Label Size: 100 x 50  Label Colour: White Label  Label Qty: 2  Outer Box Dimensions (If Applicable)  Height (mm):  Width (mm):  Depth (mm):  Gross Weight (kg):  Barcode: 5056211875826  Product Details  Country of Origin: China  Fitting Instruction: No  Certification: CE: No WRAS: N/A WRAS No: N/A                                                                                                                                                                                                                                                                                                                                                                                                                                                                      |          |
| Box Colour: Brown Cardboard Box - Printed Box Qty: 1 Label Size: 100 x 50 Label Colour: White Label Label Qty: 2 Outer Box Dimensions (If Applicable) Height (mm): Width (mm): Depth (mm): Gross Weight (kg): Barcode: 5056211875826  Product Details Country of Origin: China Fitting Instruction: No Certification: CE: No WRAS: N/A WRAS No: N/A                                                                                                                                                                                                                                                                                                                                                                                                                                                                                                   |          |
| Box Qty: 1 Label Size: 100 x 50 Label Colour: White Label Label Qty: 2 Outer Box Dimensions (If Applicable) Height (mm): Width (mm): Depth (mm): Gross Weight (kg): Barcode: 5056211875826  Product Details Country of Origin: China Fitting Instruction: No Certification: CE: No WRAS: N/A WRAS No: N/A                                                                                                                                                                                                                                                                                                                                                                                                                                                                                                                                             |          |
| Label Size: 100 x 50 Label Colour: White Label Label Qty: 2  Outer Box Dimensions (If Applicable)  Height (mm): Width (mm): Depth (mm): Gross Weight (kg): Barcode: 5056211875826  Product Details  Country of Origin: China Fitting Instruction: No Certification: CE: No WRAS: N/A WRAS No: N/A                                                                                                                                                                                                                                                                                                                                                                                                                                                                                                                                                     |          |
| Label Size: 100 x 50 Label Colour: White Label Label Qty: 2  Outer Box Dimensions (If Applicable)  Height (mm): Width (mm): Depth (mm): Gross Weight (kg): Barcode: 5056211875826  Product Details  Country of Origin: China Fitting Instruction: No Certification: CE: No WRAS: N/A WRAS No: N/A                                                                                                                                                                                                                                                                                                                                                                                                                                                                                                                                                     |          |
| Label Qty: 2  Outer Box Dimensions (If Applicable)  Height (mm):  Width (mm):  Depth (mm):  Gross Weight (kg):  Barcode: 5056211875826  Product Details  Country of Origin: China  Fitting Instruction: No  Certification: CE: No WRAS: N/A WRAS No: N/A                                                                                                                                                                                                                                                                                                                                                                                                                                                                                                                                                                                              |          |
| Outer Box Dimensions (If Applicable)  Height (mm):  Width (mm):  Depth (mm):  Gross Weight (kg):  Barcode:  Froduct Details  Country of Origin:  China  Fitting Instruction:  No  Certification:  CE: No WRAS: N/A WRAS No: N/A                                                                                                                                                                                                                                                                                                                                                                                                                                                                                                                                                                                                                       |          |
| Height (mm): Width (mm): Depth (mm): Gross Weight (kg): Barcode: Froduct Details Country of Origin: Fitting Instruction: Certification: CE: No WRAS: N/A WRAS No: N/A                                                                                                                                                                                                                                                                                                                                                                                                                                                                                                                                                                                                                                                                                 |          |
| Width (mm):  Depth (mm):  Gross Weight (kg):  Barcode:  Froduct Details  Country of Origin:  China  Fitting Instruction:  CE: No WRAS: N/A WRAS No: N/A                                                                                                                                                                                                                                                                                                                                                                                                                                                                                                                                                                                                                                                                                               |          |
| Depth (mm): Gross Weight (kg): Barcode: 5056211875826  Product Details  Country of Origin: China Fitting Instruction: No Certification: CE: No WRAS: N/A WRAS No: N/A                                                                                                                                                                                                                                                                                                                                                                                                                                                                                                                                                                                                                                                                                 |          |
| Gross Weight (kg): Barcode: 5056211875826  Product Details  Country of Origin: China Fitting Instruction: No Certification: CE: No WRAS: N/A WRAS No: N/A                                                                                                                                                                                                                                                                                                                                                                                                                                                                                                                                                                                                                                                                                             |          |
| Barcode: 5056211875826  Product Details  Country of Origin: China  Fitting Instruction: No  Certification: CE: No WRAS: N/A WRAS No: N/A                                                                                                                                                                                                                                                                                                                                                                                                                                                                                                                                                                                                                                                                                                              |          |
| Product Details  Country of Origin: China  Fitting Instruction: No  Certification: CE: No WRAS: N/A WRAS No: N/A                                                                                                                                                                                                                                                                                                                                                                                                                                                                                                                                                                                                                                                                                                                                      |          |
| Country of Origin: China Fitting Instruction: No Certification: CE: No WRAS: N/A WRAS No: N/A                                                                                                                                                                                                                                                                                                                                                                                                                                                                                                                                                                                                                                                                                                                                                         |          |
| Fitting Instruction:  Certification:  CE: No WRAS: N/A WRAS No: N/A                                                                                                                                                                                                                                                                                                                                                                                                                                                                                                                                                                                                                                                                                                                                                                                   |          |
| Certification: CE: No WRAS: N/A WRAS No: N/A                                                                                                                                                                                                                                                                                                                                                                                                                                                                                                                                                                                                                                                                                                                                                                                                          |          |
| CE. NO WELLS, 1411 WELLS THE 1471                                                                                                                                                                                                                                                                                                                                                                                                                                                                                                                                                                                                                                                                                                                                                                                                                     |          |
| Product Material: Vitreous China                                                                                                                                                                                                                                                                                                                                                                                                                                                                                                                                                                                                                                                                                                                                                                                                                      |          |
|                                                                                                                                                                                                                                                                                                                                                                                                                                                                                                                                                                                                                                                                                                                                                                                                                                                       |          |
| Fixing Supplied: No                                                                                                                                                                                                                                                                                                                                                                                                                                                                                                                                                                                                                                                                                                                                                                                                                                   |          |
|                                                                                                                                                                                                                                                                                                                                                                                                                                                                                                                                                                                                                                                                                                                                                                                                                                                       |          |
| Pans/Bidets: Trap Style: Not Applicable Includes Seat: Not Applicable                                                                                                                                                                                                                                                                                                                                                                                                                                                                                                                                                                                                                                                                                                                                                                                 | olicable |
| Seats: Seat Type: Not Applicable Material: Not Applicable                                                                                                                                                                                                                                                                                                                                                                                                                                                                                                                                                                                                                                                                                                                                                                                             | ole      |
| Function: Not Applicable Hinge Type: Not Appli                                                                                                                                                                                                                                                                                                                                                                                                                                                                                                                                                                                                                                                                                                                                                                                                        |          |
| Hinge Material: Not Applicable                                                                                                                                                                                                                                                                                                                                                                                                                                                                                                                                                                                                                                                                                                                                                                                                                        |          |
|                                                                                                                                                                                                                                                                                                                                                                                                                                                                                                                                                                                                                                                                                                                                                                                                                                                       |          |
| Cisterns: Operating Type: Not Applicable Fittings: Not Applica                                                                                                                                                                                                                                                                                                                                                                                                                                                                                                                                                                                                                                                                                                                                                                                        | ablo     |
| Lever Type: Not Applicable  Lever Type: Not Applicable                                                                                                                                                                                                                                                                                                                                                                                                                                                                                                                                                                                                                                                                                                                                                                                                | ible     |
| Ever Type. Not Applicable                                                                                                                                                                                                                                                                                                                                                                                                                                                                                                                                                                                                                                                                                                                                                                                                                             |          |
| Basins: Tap Hole: Two Tapholes Chain Stay Hole: No                                                                                                                                                                                                                                                                                                                                                                                                                                                                                                                                                                                                                                                                                                                                                                                                    |          |
| Template: Not Required Waste Type Req: Slotte                                                                                                                                                                                                                                                                                                                                                                                                                                                                                                                                                                                                                                                                                                                                                                                                         |          |
| Overflow Inc: Yes Overflow Cover: Yes                                                                                                                                                                                                                                                                                                                                                                                                                                                                                                                                                                                                                                                                                                                                                                                                                 | d        |
| Inner Bowl Depth (mm):                                                                                                                                                                                                                                                                                                                                                                                                                                                                                                                                                                                                                                                                                                                                                                                                                                | d        |