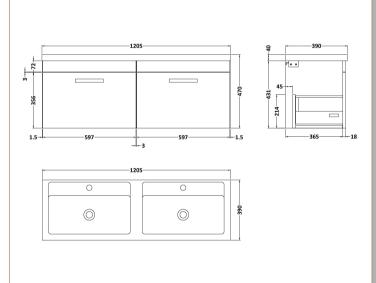

## ROXOR

Sales Code: ATH039F Description: 1200 Wh 2-Drawer Vanity & Double Basin

## **Packaging Details**

Barcode: 5056211888680

Sales Code: MOD583 **Description:** 600 Wall Hung Single Drawer Basin Unit

| Product Dimensions      |         |                        |          |
|-------------------------|---------|------------------------|----------|
| Height (mm):            |         | 430                    |          |
| Width (mm):             |         | 600                    |          |
| Depth (mm):             |         | 383                    |          |
| Nett Weight (kg):       |         | 13                     |          |
| Packaging Dimensions    |         |                        |          |
| Height (mm):            |         | 450                    |          |
| Width (mm):             |         | 620                    |          |
| Depth (mm):             |         | 405                    |          |
| Gross Weight (kg):      |         | 13.5                   |          |
| Packaging Data          |         |                        |          |
| Box Colour:             |         | Brown Cardboard Box    |          |
| Box Qty:                |         | 1                      |          |
| Label Size:             |         | 100 x 50               |          |
| Label Colour:           |         | White Label            |          |
| Label Qty:              |         | 2                      |          |
| Outer Box Dimensions (1 | f Appli | cable)                 |          |
| Height (mm):            |         | ,                      |          |
| Width (mm):             |         |                        |          |
| Depth (mm):             |         |                        |          |
| Gross Weight (kg):      |         |                        |          |
| Barcode:                |         | 5055275825570          |          |
| Product Details         |         |                        |          |
| Country of Origin:      |         | United Kingdom         |          |
| Fitting Instruction:    |         | No                     |          |
| Certification:          | FSC:    | Yes                    | CE: N/A  |
| Colour:                 |         | Brown Grey Avola       |          |
| Construction Method:    |         | Cam & Wood Dowel       |          |
| Construction Type:      |         | Rigid                  |          |
| Cabinet Finish:         |         | MFC Textured Woodgrain |          |
| Fascia Finish:          |         | MFC Textured Woodgrain |          |
| Cabinet Thickness (mm): |         | 18                     |          |
| Fascia Thickness (mm):  |         | 18                     |          |
| Drawer Included:        |         | Yes                    |          |
| Drawer Type:            |         | 80mm High Metal S      | oftclose |
| No of Shelves:          |         | 0                      |          |
| Hinge Type:             |         | Not Applicable         |          |
| Hinge Included:         |         | Not Applicable         |          |
| Adjustable Legs:        |         | No, Not Required       |          |
| Fixings Included:       |         | Yes                    |          |
| Handle Style:           |         | Contemporary           |          |
| Handle Included:        |         | Yes, Supplied          |          |
| Waste Shroud:           |         | Yes                    |          |
| Handle Type:            |         | D-Shape                |          |

Sales Code: CBM424 Description: Double Ceramic Basin 1208X392

| Height (mm):                                                                                                                                                                                                                                                                                                                                                                                                                                                                                                                                                                                                                                                                                                                                                                                                                                          |          |
|-------------------------------------------------------------------------------------------------------------------------------------------------------------------------------------------------------------------------------------------------------------------------------------------------------------------------------------------------------------------------------------------------------------------------------------------------------------------------------------------------------------------------------------------------------------------------------------------------------------------------------------------------------------------------------------------------------------------------------------------------------------------------------------------------------------------------------------------------------|----------|
| Width (mm):       1205         Depth (mm):       175         Nett Weight (kg):       27         Packaging Dimensions         Height (mm):       205         Width (mm):       1270         Depth (mm):       510         Gross Weight (kg):       27         Packaging Data       Brown Cardboard Box - Printed         Box Colour:       Brown Cardboard Box - Printed         Box Qty:       1         Label Size:       100 x 50         Label Colour:       White Label         Label Qty:       2         Outer Box Dimensions (If Applicable)         Height (mm):       Width (mm):         Depth (mm):       Gross Weight (kg):         Barcode:       5056211875826         Product Details         Country of Origin:       China         Fitting Instruction:       No         Certification:       CE: No       WRAS: N/A       WRAS: N/A |          |
| Nett Weight (kg):         27           Packaging Dimensions           Height (mm):         205           Width (mm):         1270           Depth (mm):         510           Gross Weight (kg):         27           Packaging Data           Box Colour:         Brown Cardboard Box - Printed           Box Qty:         1           Label Size:         100 x 50           Label Colour:         White Label           Label Qty:         2           Outer Box Dimensions (If Applicable)           Height (mm):         Width (mm):           Depth (mm):         Gross Weight (kg):           Barcode:         5056211875826           Product Details         Country of Origin:         China           Fitting Instruction:         No           Certification:         CE: No         WRAS: N/A         WRAS No: N/A                       |          |
| Packaging Dimensions           Height (mm):         205           Width (mm):         1270           Depth (mm):         510           Gross Weight (kg):         27           Packaging Data           Box Colour:         Brown Cardboard Box - Printed           Box Qty:         1           Label Size:         100 x 50           Label Colour:         White Label           Label Qty:         2           Outer Box Dimensions (If Applicable)           Height (mm):           Width (mm):           Depth (mm):           Gross Weight (kg):           Barcode:         5056211875826           Product Details           Country of Origin:         China           Fitting Instruction:         No           Certification:         CE: No         WRAS: N/A         WRAS No: N/A                                                        |          |
| Packaging Dimensions           Height (mm):         205           Width (mm):         1270           Depth (mm):         510           Gross Weight (kg):         27           Packaging Data           Box Colour:         Brown Cardboard Box - Printed           Box Qty:         1           Label Size:         100 x 50           Label Colour:         White Label           Label Qty:         2           Outer Box Dimensions (If Applicable)           Height (mm):           Width (mm):           Depth (mm):           Gross Weight (kg):           Barcode:         5056211875826           Product Details           Country of Origin:         China           Fitting Instruction:         No           Certification:         CE: No         WRAS: N/A         WRAS No: N/A                                                        |          |
| Width (mm):       1270         Depth (mm):       510         Gross Weight (kg):       27         Packaging Data         Box Colour:       Brown Cardboard Box - Printed         Box Qty:       1         Label Size:       100 x 50         Label Colour:       White Label         Label Qty:       2         Outer Box Dimensions (If Applicable)         Height (mm):       Width (mm):         Depth (mm):       Gross Weight (kg):         Barcode:       5056211875826         Product Details         Country of Origin:       China         Fitting Instruction:       No         Certification:       CE: No       WRAS: N/A       WRAS No: N/A                                                                                                                                                                                              |          |
| Width (mm):       1270         Depth (mm):       510         Gross Weight (kg):       27         Packaging Data         Box Colour:       Brown Cardboard Box - Printed         Box Qty:       1         Label Size:       100 x 50         Label Colour:       White Label         Label Qty:       2         Outer Box Dimensions (If Applicable)         Height (mm):       Width (mm):         Depth (mm):       Gross Weight (kg):         Barcode:       5056211875826         Product Details         Country of Origin:       China         Fitting Instruction:       No         Certification:       CE: No       WRAS: N/A       WRAS No: N/A                                                                                                                                                                                              |          |
| Gross Weight (kg): 27  Packaging Data  Box Colour: Brown Cardboard Box - Printed  Box Qty: 1  Label Size: 100 x 50  Label Colour: White Label  Label Qty: 2  Outer Box Dimensions (If Applicable)  Height (mm):  Width (mm):  Depth (mm):  Gross Weight (kg):  Barcode: 5056211875826  Product Details  Country of Origin: China  Fitting Instruction: No  Certification: CE: No WRAS: N/A WRAS No: N/A                                                                                                                                                                                                                                                                                                                                                                                                                                               |          |
| Packaging Data  Box Colour: Brown Cardboard Box - Printed  Box Qty: 1  Label Size: 100 x 50  Label Colour: White Label  Label Qty: 2  Outer Box Dimensions (If Applicable)  Height (mm):  Width (mm):  Depth (mm):  Gross Weight (kg):  Barcode: 5056211875826  Product Details  Country of Origin: China  Fitting Instruction: No  Certification: CE: No WRAS: N/A WRAS No: N/A                                                                                                                                                                                                                                                                                                                                                                                                                                                                      |          |
| Box Colour: Brown Cardboard Box - Printed Box Qty: 1 Label Size: 100 x 50 Label Colour: White Label Label Qty: 2 Outer Box Dimensions (If Applicable) Height (mm): Width (mm): Depth (mm): Gross Weight (kg): Barcode: 5056211875826  Product Details Country of Origin: China Fitting Instruction: No Certification: CE: No WRAS: N/A WRAS No: N/A                                                                                                                                                                                                                                                                                                                                                                                                                                                                                                   |          |
| Box Qty: 1 Label Size: 100 x 50 Label Colour: White Label Label Qty: 2 Outer Box Dimensions (If Applicable) Height (mm): Width (mm): Depth (mm): Gross Weight (kg): Barcode: 5056211875826  Product Details Country of Origin: China Fitting Instruction: No Certification: CE: No WRAS: N/A WRAS No: N/A                                                                                                                                                                                                                                                                                                                                                                                                                                                                                                                                             |          |
| Label Size: 100 x 50 Label Colour: White Label Label Qty: 2  Outer Box Dimensions (If Applicable)  Height (mm): Width (mm): Depth (mm): Gross Weight (kg): Barcode: 5056211875826  Product Details  Country of Origin: China Fitting Instruction: No Certification: CE: No WRAS: N/A WRAS No: N/A                                                                                                                                                                                                                                                                                                                                                                                                                                                                                                                                                     |          |
| Label Size: 100 x 50 Label Colour: White Label Label Qty: 2  Outer Box Dimensions (If Applicable)  Height (mm): Width (mm): Depth (mm): Gross Weight (kg): Barcode: 5056211875826  Product Details  Country of Origin: China Fitting Instruction: No Certification: CE: No WRAS: N/A WRAS No: N/A                                                                                                                                                                                                                                                                                                                                                                                                                                                                                                                                                     |          |
| Label Qty: 2  Outer Box Dimensions (If Applicable)  Height (mm):  Width (mm):  Depth (mm):  Gross Weight (kg):  Barcode: 5056211875826  Product Details  Country of Origin: China  Fitting Instruction: No  Certification: CE: No WRAS: N/A WRAS No: N/A                                                                                                                                                                                                                                                                                                                                                                                                                                                                                                                                                                                              |          |
| Outer Box Dimensions (If Applicable)  Height (mm):  Width (mm):  Depth (mm):  Gross Weight (kg):  Barcode:  Froduct Details  Country of Origin:  China  Fitting Instruction:  No  Certification:  CE: No WRAS: N/A WRAS No: N/A                                                                                                                                                                                                                                                                                                                                                                                                                                                                                                                                                                                                                       |          |
| Height (mm): Width (mm): Depth (mm): Gross Weight (kg): Barcode: Froduct Details Country of Origin: Fitting Instruction: Certification: CE: No WRAS: N/A WRAS No: N/A                                                                                                                                                                                                                                                                                                                                                                                                                                                                                                                                                                                                                                                                                 |          |
| Width (mm):  Depth (mm):  Gross Weight (kg):  Barcode:  Froduct Details  Country of Origin:  China  Fitting Instruction:  CE: No WRAS: N/A WRAS No: N/A                                                                                                                                                                                                                                                                                                                                                                                                                                                                                                                                                                                                                                                                                               |          |
| Depth (mm): Gross Weight (kg): Barcode: 5056211875826  Product Details  Country of Origin: China Fitting Instruction: No Certification: CE: No WRAS: N/A WRAS No: N/A                                                                                                                                                                                                                                                                                                                                                                                                                                                                                                                                                                                                                                                                                 |          |
| Gross Weight (kg): Barcode: 5056211875826  Product Details  Country of Origin: China Fitting Instruction: No Certification: CE: No WRAS: N/A WRAS No: N/A                                                                                                                                                                                                                                                                                                                                                                                                                                                                                                                                                                                                                                                                                             |          |
| Barcode: 5056211875826  Product Details  Country of Origin: China  Fitting Instruction: No  Certification: CE: No WRAS: N/A WRAS No: N/A                                                                                                                                                                                                                                                                                                                                                                                                                                                                                                                                                                                                                                                                                                              |          |
| Product Details  Country of Origin: China  Fitting Instruction: No  Certification: CE: No WRAS: N/A WRAS No: N/A                                                                                                                                                                                                                                                                                                                                                                                                                                                                                                                                                                                                                                                                                                                                      |          |
| Country of Origin: China Fitting Instruction: No Certification: CE: No WRAS: N/A WRAS No: N/A                                                                                                                                                                                                                                                                                                                                                                                                                                                                                                                                                                                                                                                                                                                                                         |          |
| Fitting Instruction:  Certification:  CE: No WRAS: N/A WRAS No: N/A                                                                                                                                                                                                                                                                                                                                                                                                                                                                                                                                                                                                                                                                                                                                                                                   |          |
| Certification: CE: No WRAS: N/A WRAS No: N/A                                                                                                                                                                                                                                                                                                                                                                                                                                                                                                                                                                                                                                                                                                                                                                                                          |          |
| CE. NO WELLS, 1411 WELLS THE 1471                                                                                                                                                                                                                                                                                                                                                                                                                                                                                                                                                                                                                                                                                                                                                                                                                     |          |
| Product Material: Vitreous China                                                                                                                                                                                                                                                                                                                                                                                                                                                                                                                                                                                                                                                                                                                                                                                                                      |          |
|                                                                                                                                                                                                                                                                                                                                                                                                                                                                                                                                                                                                                                                                                                                                                                                                                                                       |          |
| Fixing Supplied: No                                                                                                                                                                                                                                                                                                                                                                                                                                                                                                                                                                                                                                                                                                                                                                                                                                   |          |
|                                                                                                                                                                                                                                                                                                                                                                                                                                                                                                                                                                                                                                                                                                                                                                                                                                                       |          |
| Pans/Bidets: Trap Style: Not Applicable Includes Seat: Not Applicable                                                                                                                                                                                                                                                                                                                                                                                                                                                                                                                                                                                                                                                                                                                                                                                 | olicable |
| Seats: Seat Type: Not Applicable Material: Not Applicable                                                                                                                                                                                                                                                                                                                                                                                                                                                                                                                                                                                                                                                                                                                                                                                             | ole      |
| Function: Not Applicable Hinge Type: Not Appli                                                                                                                                                                                                                                                                                                                                                                                                                                                                                                                                                                                                                                                                                                                                                                                                        |          |
| Hinge Material: Not Applicable                                                                                                                                                                                                                                                                                                                                                                                                                                                                                                                                                                                                                                                                                                                                                                                                                        |          |
|                                                                                                                                                                                                                                                                                                                                                                                                                                                                                                                                                                                                                                                                                                                                                                                                                                                       |          |
| Cisterns: Operating Type: Not Applicable Fittings: Not Applica                                                                                                                                                                                                                                                                                                                                                                                                                                                                                                                                                                                                                                                                                                                                                                                        | ablo     |
| Lever Type: Not Applicable  Lever Type: Not Applicable                                                                                                                                                                                                                                                                                                                                                                                                                                                                                                                                                                                                                                                                                                                                                                                                | ible     |
| Ever Type. Not Applicable                                                                                                                                                                                                                                                                                                                                                                                                                                                                                                                                                                                                                                                                                                                                                                                                                             |          |
| Basins: Tap Hole: Two Tapholes Chain Stay Hole: No                                                                                                                                                                                                                                                                                                                                                                                                                                                                                                                                                                                                                                                                                                                                                                                                    |          |
| Template: Not Required Waste Type Req: Slotte                                                                                                                                                                                                                                                                                                                                                                                                                                                                                                                                                                                                                                                                                                                                                                                                         |          |
| Overflow Inc: Yes Overflow Cover: Yes                                                                                                                                                                                                                                                                                                                                                                                                                                                                                                                                                                                                                                                                                                                                                                                                                 | d        |
| Inner Bowl Depth (mm):                                                                                                                                                                                                                                                                                                                                                                                                                                                                                                                                                                                                                                                                                                                                                                                                                                | d        |