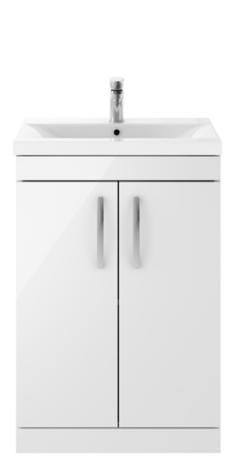

## ROXOR

Sales Code: ATH027A Description: 600 Fs 2-Door Vanity & Basin 1

**Packaging Details** 

Barcode: 5055275899465

Sales Code: MOE103 **Description:** 600 Floor Standing 2-Door Basin Unit

| <b>Product Dimensions</b> |         |                               |  |  |
|---------------------------|---------|-------------------------------|--|--|
| Height (mm):              |         | 865                           |  |  |
| Width (mm):               |         | 600                           |  |  |
| Depth (mm):               |         | 383                           |  |  |
| Nett Weight (kg):         |         | 21                            |  |  |
| Packaging Dimensions      |         |                               |  |  |
| Height (mm):              |         | 405                           |  |  |
| Width (mm):               |         | 620                           |  |  |
| Depth (mm):               |         | 885                           |  |  |
| Gross Weight (kg):        |         | 21.5                          |  |  |
| Packaging Data            |         |                               |  |  |
| Box Colour:               |         | Brown Cardboard Box - Printed |  |  |
| Box Qty:                  |         | 0                             |  |  |
| Label Size:               |         | 0 x 0                         |  |  |
| Label Colour:             |         | White Label                   |  |  |
| Label Qty:                |         | 2                             |  |  |
| Outer Box Dimensions (I   | f Appli | icable)                       |  |  |
| Height (mm):              |         |                               |  |  |
| Width (mm):               |         |                               |  |  |
| Depth (mm):               |         |                               |  |  |
| Gross Weight (kg):        |         |                               |  |  |
| Barcode:                  |         | 5055275880623                 |  |  |
| Product Details           |         |                               |  |  |
| Country of Origin:        |         | China                         |  |  |
| Fitting Instruction:      |         | No                            |  |  |
| Certification:            | FSC:    | Yes CE: N/A                   |  |  |
| Colour:                   |         | Gloss White                   |  |  |
| Construction Method:      |         | Cam & Wood Dowel              |  |  |
| Construction Type:        |         | Rigid                         |  |  |
| Cabinet Finish:           |         | MFC Painted Gloss             |  |  |
| Fascia Finish:            |         | Mdf Painted Gloss             |  |  |
| Cabinet Thickness (mm):   |         | 16                            |  |  |
| Fascia Thickness (mm):    |         | 18                            |  |  |
| Drawer Included:          |         | No                            |  |  |
| Drawer Type:              |         | Not Applicable                |  |  |
| No of Shelves:            |         | 1                             |  |  |
| Hinge Type:               |         | 95 Degree Clip-On Soft Close  |  |  |
| Hinge Included:           |         | Yes, Supplied                 |  |  |
| Adjustable Legs:          |         | No, Not Required              |  |  |
| Fixings Included:         |         | Yes                           |  |  |
| Handle Style:             |         | Contemporary                  |  |  |
| Handle Included:          |         | Yes, Supplied                 |  |  |
| Waste Shroud:             |         | No .                          |  |  |
| Handle Type:              |         | D-Shape                       |  |  |