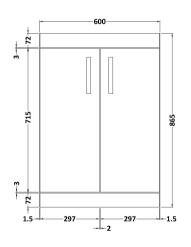

## ROXOR

Sales Code: ATH027A Description: 600 Fs 2-Door Vanity & Basin 1

**Packaging Details** 

Barcode: 5055275899465

Sales Code: MOE103 **Description:** 600 Floor Standing 2-Door Basin Unit

| <b>Product Dimensions</b> |         |                               |  |  |
|---------------------------|---------|-------------------------------|--|--|
| Height (mm):              |         | 865                           |  |  |
| Width (mm):               |         | 600                           |  |  |
| Depth (mm):               |         | 383                           |  |  |
| Nett Weight (kg):         |         | 21                            |  |  |
| Packaging Dimensions      |         |                               |  |  |
| Height (mm):              |         | 405                           |  |  |
| Width (mm):               |         | 620                           |  |  |
| Depth (mm):               |         | 885                           |  |  |
| Gross Weight (kg):        |         | 21.5                          |  |  |
| Packaging Data            |         |                               |  |  |
| Box Colour:               |         | Brown Cardboard Box - Printed |  |  |
| Box Qty:                  |         | 0                             |  |  |
| Label Size:               |         | 0 x 0                         |  |  |
| Label Colour:             |         | White Label                   |  |  |
| Label Qty:                |         | 2                             |  |  |
| Outer Box Dimensions (I   | f Appli | icable)                       |  |  |
| Height (mm):              |         |                               |  |  |
| Width (mm):               |         |                               |  |  |
| Depth (mm):               |         |                               |  |  |
| Gross Weight (kg):        |         |                               |  |  |
| Barcode:                  |         | 5055275880623                 |  |  |
| Product Details           |         |                               |  |  |
| Country of Origin:        |         | China                         |  |  |
| Fitting Instruction:      |         | No                            |  |  |
| Certification:            | FSC:    | Yes CE: N/A                   |  |  |
| Colour:                   |         | Gloss White                   |  |  |
| Construction Method:      |         | Cam & Wood Dowel              |  |  |
| Construction Type:        |         | Rigid                         |  |  |
| Cabinet Finish:           |         | MFC Painted Gloss             |  |  |
| Fascia Finish:            |         | Mdf Painted Gloss             |  |  |
| Cabinet Thickness (mm):   |         | 16                            |  |  |
| Fascia Thickness (mm):    |         | 18                            |  |  |
| Drawer Included:          |         | No                            |  |  |
| Drawer Type:              |         | Not Applicable                |  |  |
| No of Shelves:            |         | 1                             |  |  |
| Hinge Type:               |         | 95 Degree Clip-On Soft Close  |  |  |
| Hinge Included:           |         | Yes, Supplied                 |  |  |
| Adjustable Legs:          |         | No, Not Required              |  |  |
| Fixings Included:         |         | Yes                           |  |  |
| Handle Style:             |         | Contemporary                  |  |  |
| Handle Included:          |         | Yes, Supplied                 |  |  |
| Waste Shroud:             |         | No .                          |  |  |
| Handle Type:              |         | D-Shape                       |  |  |