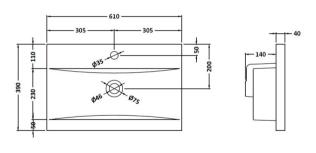

Sales Code: NVM013 Description: 600 Mid-Edged Basin 1 Th

| Product Dime        | ısions                                                                              |                |                              |  |
|---------------------|-------------------------------------------------------------------------------------|----------------|------------------------------|--|
| Height (mm):        |                                                                                     | 180            |                              |  |
| Width (mm):         |                                                                                     | 610            |                              |  |
| Depth (mm):         |                                                                                     | 390            |                              |  |
| Nett Weight (kg):   |                                                                                     | 11             |                              |  |
| Packaging Din       | nensions                                                                            |                |                              |  |
| Height (mm):        |                                                                                     | 200            |                              |  |
| Width (mm):         |                                                                                     | 410            |                              |  |
| Depth (mm):         |                                                                                     | 630            |                              |  |
| Gross Weight (kg    | ):                                                                                  | 11             |                              |  |
| Packaging Dat       | a                                                                                   |                |                              |  |
| Box Colour:         |                                                                                     | Brown Car      | dboard Box - Printed         |  |
| Box Qty:            |                                                                                     | 1              |                              |  |
| Label Size:         |                                                                                     | 100 x 50       |                              |  |
| Label Colour:       |                                                                                     | White Labe     | el                           |  |
| Label Qty:          |                                                                                     | 2              |                              |  |
| Outer Box Din       | nensions (If A                                                                      | pplicable)     |                              |  |
| Height (mm):        |                                                                                     |                |                              |  |
| Width (mm):         |                                                                                     |                |                              |  |
| Depth (mm):         |                                                                                     |                |                              |  |
| Gross Weight (kg    | ):                                                                                  |                |                              |  |
| Barcode:            |                                                                                     | 505536904      | 3415                         |  |
| Product Detail      | s                                                                                   |                |                              |  |
| Country of Origin   | 1:                                                                                  | China          |                              |  |
| Fitting Instruction |                                                                                     | No             |                              |  |
| Certification:      | CE: No                                                                              | WRAS: N/A      | A WRAS No: N/A               |  |
| Product Material:   |                                                                                     | Vitreous Ch    | nina                         |  |
| Fixing Supplied:    |                                                                                     | No             |                              |  |
| and Supplied.       |                                                                                     |                |                              |  |
| D/D:-1-4            | Toron Charles Mad                                                                   |                | I I I C ( Not As disable     |  |
| Pans/Bidets:        | Trap Style: Not                                                                     | Аррисавіе      | Includes Seat: Not Applicabl |  |
| 0 1                 | C . T N .                                                                           |                | 36 - 11 N - 12 - 11          |  |
| Seats:              | Seat Type: Not                                                                      |                | Material: Not Applicable     |  |
|                     |                                                                                     | Applicable     | Hinge Type: Not Applicable   |  |
|                     | Hinge Material:                                                                     | Not Applicable | <u>e</u>                     |  |
| C:-4                | On anoting Town                                                                     | Not Applicable | lo Eittinger Nat Applicable  |  |
| Cisterns:           | Operating Type: Not Applicable Fittings: Not Applicable  Lever Type: Not Applicable |                |                              |  |
|                     | Lever Type: No                                                                      | ot Applicable  |                              |  |
| Basins:             | Tap Hole: One                                                                       | Taphole        | Chain Stay Hole: No          |  |
|                     | Template: Not I                                                                     |                | Waste Type Req: Slotted      |  |
|                     | Overflow Inc: Y                                                                     |                | Overflow Cover: Yes          |  |
|                     | . , c IIIv.                                                                         |                | O TOTTION COVEL. 163         |  |