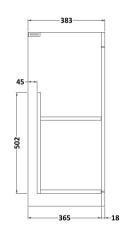

## ROXOR

Sales Code: ATH027A Description: 600 Fs 2-Door Vanity & Basin 1

**Packaging Details** 

Barcode: 5055275899465

Sales Code: MOE103 **Description:** 600 Floor Standing 2-Door Basin Unit

| <b>Product Dimensions</b> |         |                               |  |  |
|---------------------------|---------|-------------------------------|--|--|
| Height (mm):              |         | 865                           |  |  |
| Width (mm):               |         | 600                           |  |  |
| Depth (mm):               |         | 383                           |  |  |
| Nett Weight (kg):         |         | 21                            |  |  |
| Packaging Dimensions      |         |                               |  |  |
| Height (mm):              |         | 405                           |  |  |
| Width (mm):               |         | 620                           |  |  |
| Depth (mm):               |         | 885                           |  |  |
| Gross Weight (kg):        |         | 21.5                          |  |  |
| Packaging Data            |         |                               |  |  |
| Box Colour:               |         | Brown Cardboard Box - Printed |  |  |
| Box Qty:                  |         | 0                             |  |  |
| Label Size:               |         | 0 x 0                         |  |  |
| Label Colour:             |         | White Label                   |  |  |
| Label Qty:                |         | 2                             |  |  |
| Outer Box Dimensions (I   | f Appli | icable)                       |  |  |
| Height (mm):              |         |                               |  |  |
| Width (mm):               |         |                               |  |  |
| Depth (mm):               |         |                               |  |  |
| Gross Weight (kg):        |         |                               |  |  |
| Barcode:                  |         | 5055275880623                 |  |  |
| Product Details           |         |                               |  |  |
| Country of Origin:        |         | China                         |  |  |
| Fitting Instruction:      |         | No                            |  |  |
| Certification:            | FSC:    | Yes CE: N/A                   |  |  |
| Colour:                   |         | Gloss White                   |  |  |
| Construction Method:      |         | Cam & Wood Dowel              |  |  |
| Construction Type:        |         | Rigid                         |  |  |
| Cabinet Finish:           |         | MFC Painted Gloss             |  |  |
| Fascia Finish:            |         | Mdf Painted Gloss             |  |  |
| Cabinet Thickness (mm):   |         | 16                            |  |  |
| Fascia Thickness (mm):    |         | 18                            |  |  |
| Drawer Included:          |         | No                            |  |  |
| Drawer Type:              |         | Not Applicable                |  |  |
| No of Shelves:            |         | 1                             |  |  |
| Hinge Type:               |         | 95 Degree Clip-On Soft Close  |  |  |
| Hinge Included:           |         | Yes, Supplied                 |  |  |
| Adjustable Legs:          |         | No, Not Required              |  |  |
| Fixings Included:         |         | Yes                           |  |  |
| Handle Style:             |         | Contemporary                  |  |  |
| Handle Included:          |         | Yes, Supplied                 |  |  |
| Waste Shroud:             |         | No .                          |  |  |
| Handle Type:              |         | D-Shape                       |  |  |