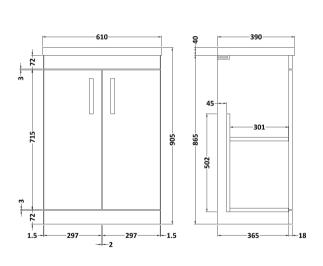

## ROXOR

Sales Code: ATH027A Description: 600 Fs 2-Door Vanity & Basin 1

**Packaging Details** 

Barcode: 5055275899465

Sales Code: MOE103 **Description:** 600 Floor Standing 2-Door Basin Unit

| <b>Product Dimensions</b> |         |                               |  |  |
|---------------------------|---------|-------------------------------|--|--|
| Height (mm):              |         | 865                           |  |  |
| Width (mm):               |         | 600                           |  |  |
| Depth (mm):               |         | 383                           |  |  |
| Nett Weight (kg):         |         | 21                            |  |  |
| Packaging Dimensions      |         |                               |  |  |
| Height (mm):              |         | 405                           |  |  |
| Width (mm):               |         | 620                           |  |  |
| Depth (mm):               |         | 885                           |  |  |
| Gross Weight (kg):        |         | 21.5                          |  |  |
| Packaging Data            |         |                               |  |  |
| Box Colour:               |         | Brown Cardboard Box - Printed |  |  |
| Box Qty:                  |         | 0                             |  |  |
| Label Size:               |         | 0 x 0                         |  |  |
| Label Colour:             |         | White Label                   |  |  |
| Label Qty:                |         | 2                             |  |  |
| Outer Box Dimensions (I   | f Appli | icable)                       |  |  |
| Height (mm):              |         |                               |  |  |
| Width (mm):               |         |                               |  |  |
| Depth (mm):               |         |                               |  |  |
| Gross Weight (kg):        |         |                               |  |  |
| Barcode:                  |         | 5055275880623                 |  |  |
| Product Details           |         |                               |  |  |
| Country of Origin:        |         | China                         |  |  |
| Fitting Instruction:      |         | No                            |  |  |
| Certification:            | FSC:    | Yes CE: N/A                   |  |  |
| Colour:                   |         | Gloss White                   |  |  |
| Construction Method:      |         | Cam & Wood Dowel              |  |  |
| Construction Type:        |         | Rigid                         |  |  |
| Cabinet Finish:           |         | MFC Painted Gloss             |  |  |
| Fascia Finish:            |         | Mdf Painted Gloss             |  |  |
| Cabinet Thickness (mm):   |         | 16                            |  |  |
| Fascia Thickness (mm):    |         | 18                            |  |  |
| Drawer Included:          |         | No                            |  |  |
| Drawer Type:              |         | Not Applicable                |  |  |
| No of Shelves:            |         | 1                             |  |  |
| Hinge Type:               |         | 95 Degree Clip-On Soft Close  |  |  |
| Hinge Included:           |         | Yes, Supplied                 |  |  |
| Adjustable Legs:          |         | No, Not Required              |  |  |
| Fixings Included:         |         | Yes                           |  |  |
| Handle Style:             |         | Contemporary                  |  |  |
| Handle Included:          |         | Yes, Supplied                 |  |  |
| Waste Shroud:             |         | No .                          |  |  |
| Handle Type:              |         | D-Shape                       |  |  |

Sales Code: NVM013 Description: 600 Mid-Edged Basin 1 Th

| Product Dime        | ısions                                                                              |                |                              |  |
|---------------------|-------------------------------------------------------------------------------------|----------------|------------------------------|--|
| Height (mm):        |                                                                                     | 180            |                              |  |
| Width (mm):         |                                                                                     | 610            |                              |  |
| Depth (mm):         |                                                                                     | 390            |                              |  |
| Nett Weight (kg):   |                                                                                     | 11             |                              |  |
| Packaging Din       | nensions                                                                            |                |                              |  |
| Height (mm):        |                                                                                     | 200            |                              |  |
| Width (mm):         |                                                                                     | 410            |                              |  |
| Depth (mm):         |                                                                                     | 630            |                              |  |
| Gross Weight (kg    | ):                                                                                  | 11             |                              |  |
| Packaging Dat       | a                                                                                   |                |                              |  |
| Box Colour:         |                                                                                     | Brown Car      | dboard Box - Printed         |  |
| Box Qty:            |                                                                                     | 1              |                              |  |
| Label Size:         |                                                                                     | 100 x 50       |                              |  |
| Label Colour:       |                                                                                     | White Labe     | el                           |  |
| Label Qty:          |                                                                                     | 2              |                              |  |
| Outer Box Din       | nensions (If A                                                                      | pplicable)     |                              |  |
| Height (mm):        |                                                                                     |                |                              |  |
| Width (mm):         |                                                                                     |                |                              |  |
| Depth (mm):         |                                                                                     |                |                              |  |
| Gross Weight (kg    | ):                                                                                  |                |                              |  |
| Barcode:            |                                                                                     | 505536904      | 3415                         |  |
| Product Detail      | s                                                                                   |                |                              |  |
| Country of Origin   | 1:                                                                                  | China          |                              |  |
| Fitting Instruction |                                                                                     | No             |                              |  |
| Certification:      | CE: No                                                                              | WRAS: N/A      | A WRAS No: N/A               |  |
| Product Material:   |                                                                                     | Vitreous Ch    | nina                         |  |
| Fixing Supplied:    |                                                                                     | No             |                              |  |
| and Supplied.       |                                                                                     |                |                              |  |
| D/D:-1-4            | Toron Charles Mad                                                                   |                | I I I C ( Not As disable     |  |
| Pans/Bidets:        | Trap Style: Not                                                                     | Аррисавіе      | Includes Seat: Not Applicabl |  |
| 0 1                 | C . T N .                                                                           |                | 36 - 11 N - 12 - 11          |  |
| Seats:              | Seat Type: Not                                                                      |                | Material: Not Applicable     |  |
|                     |                                                                                     | Applicable     | Hinge Type: Not Applicable   |  |
|                     | Hinge Material:                                                                     | Not Applicable | <u>e</u>                     |  |
| C:-4                | On anoting Town                                                                     | Not Applicable | lo Eittinger Nat Applicable  |  |
| Cisterns:           | Operating Type: Not Applicable Fittings: Not Applicable  Lever Type: Not Applicable |                |                              |  |
|                     | Lever Type: No                                                                      | ot Applicable  |                              |  |
| Basins:             | Tap Hole: One                                                                       | Taphole        | Chain Stay Hole: No          |  |
|                     | Template: Not I                                                                     |                | Waste Type Req: Slotted      |  |
|                     | Overflow Inc: Y                                                                     |                | Overflow Cover: Yes          |  |
|                     | . , c IIIv.                                                                         |                | O TOTTION COVEL. 163         |  |