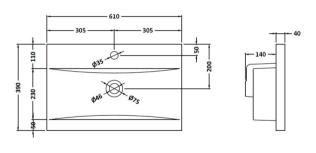

D-Shape

Sales Code: NVM013 Description: 600 Mid-Edged Basin 1 Th

| Product Dime        | ısions                                                                              |                |                              |
|---------------------|-------------------------------------------------------------------------------------|----------------|------------------------------|
| Height (mm):        |                                                                                     | 180            |                              |
| Width (mm):         |                                                                                     | 610            |                              |
| Depth (mm):         |                                                                                     | 390            |                              |
| Nett Weight (kg):   |                                                                                     | 11             |                              |
| Packaging Din       | nensions                                                                            |                |                              |
| Height (mm):        |                                                                                     | 200            |                              |
| Width (mm):         |                                                                                     | 410            |                              |
| Depth (mm):         |                                                                                     | 630            |                              |
| Gross Weight (kg    | ):                                                                                  | 11             |                              |
| Packaging Dat       | a                                                                                   |                |                              |
| Box Colour:         |                                                                                     | Brown Car      | dboard Box - Printed         |
| Box Qty:            |                                                                                     | 1              |                              |
| Label Size:         |                                                                                     | 100 x 50       |                              |
| Label Colour:       |                                                                                     | White Labe     | el                           |
| Label Qty:          |                                                                                     | 2              |                              |
| Outer Box Din       | nensions (If A                                                                      | pplicable)     |                              |
| Height (mm):        |                                                                                     |                |                              |
| Width (mm):         |                                                                                     |                |                              |
| Depth (mm):         |                                                                                     |                |                              |
| Gross Weight (kg    | ):                                                                                  |                |                              |
| Barcode:            |                                                                                     | 505536904      | 3415                         |
| Product Detail      | s                                                                                   |                |                              |
| Country of Origin   | 1:                                                                                  | China          |                              |
| Fitting Instruction |                                                                                     | No             |                              |
| Certification:      | CE: No                                                                              | WRAS: N/A      | A WRAS No: N/A               |
| Product Material:   |                                                                                     | Vitreous Ch    | nina                         |
| Fixing Supplied:    |                                                                                     | No             |                              |
| and Supplied.       |                                                                                     |                |                              |
| D/D:-1-4            | Toron Charles Mad                                                                   |                | I I I C ( Not As disable     |
| Pans/Bidets:        | Trap Style: Not                                                                     | Аррисавіе      | Includes Seat: Not Applicabl |
| 0 1                 | C . T N .                                                                           |                | 36 - 11 N - 12 - 11          |
| Seats:              | Seat Type: Not                                                                      |                | Material: Not Applicable     |
|                     |                                                                                     | Applicable     | Hinge Type: Not Applicable   |
|                     | Hinge Material:                                                                     | Not Applicable | <u>e</u>                     |
| C:-4                | On anoting Town                                                                     | Not Applicable | lo Eittinger Nat Applicable  |
| Cisterns:           | Operating Type: Not Applicable Fittings: Not Applicable  Lever Type: Not Applicable |                |                              |
|                     | Lever Type: No                                                                      | ot Applicable  |                              |
| Basins:             | Tap Hole: One                                                                       | Taphole        | Chain Stay Hole: No          |
|                     | Template: Not I                                                                     |                | Waste Type Req: Slotted      |
|                     | Overflow Inc: Y                                                                     |                | Overflow Cover: Yes          |
|                     | . , c IIIv.                                                                         |                | O TOTTION COVEL. 163         |