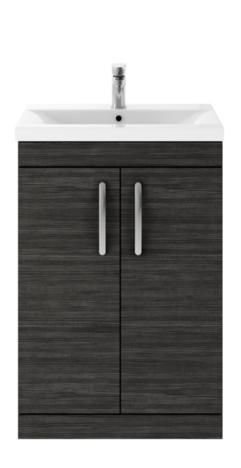

## ROXOR

Sales Code: ATH026A Description: 600 Fs 2-Door Vanity & Basin 1

## **Packaging Details**

Barcode: 5055275899458

Sales Code: MOD603 Description: 600 Floor Standing 2-Door Basin Unit

Handle Type:

| <b>Product Dimensions</b> |         |                              |         |  |
|---------------------------|---------|------------------------------|---------|--|
| Height (mm):              |         | 865                          |         |  |
| Width (mm):               |         | 600                          |         |  |
| Depth (mm):               |         | 383                          |         |  |
| Nett Weight (kg):         |         | 21                           |         |  |
| Packaging Dimensions      |         |                              |         |  |
| Height (mm):              |         | 405                          |         |  |
| Width (mm):               |         | 620                          |         |  |
| Depth (mm):               |         | 885                          |         |  |
| Gross Weight (kg):        |         | 21.5                         |         |  |
| Packaging Data            |         |                              |         |  |
| Box Colour:               |         | Brown Cardboard Box          |         |  |
| Box Qty:                  |         | 1                            |         |  |
| Label Size:               |         | 100 x 50                     |         |  |
| Label Colour:             |         | White Label                  |         |  |
| Label Qty:                |         | 2                            |         |  |
| Outer Box Dimensions (    | lf Appl | icable)                      |         |  |
| Height (mm):              |         |                              |         |  |
| Width (mm):               |         |                              |         |  |
| Depth (mm):               |         |                              |         |  |
| Gross Weight (kg):        |         |                              |         |  |
| Barcode:                  |         | 5055275825501                |         |  |
| Product Details           |         |                              |         |  |
| Country of Origin:        |         | United Kingdom               |         |  |
| Fitting Instruction:      |         | No                           |         |  |
| Certification:            | FSC:    | Yes                          | CE: N/A |  |
| Colour:                   |         | Hacienda Black               |         |  |
| Construction Method:      |         | Cam & Wood Dowel             |         |  |
| Construction Type:        |         | Rigid                        |         |  |
| Cabinet Finish:           |         | MFC Textured Woodgrain       |         |  |
| Fascia Finish:            |         | MFC Textured Woodgrain       |         |  |
| Cabinet Thickness (mm):   |         | 18                           |         |  |
| Fascia Thickness (mm):    |         | 18                           |         |  |
| Drawer Included:          |         | No                           |         |  |
| Drawer Type:              |         | Not Applicable               |         |  |
| No of Shelves:            |         | 1                            |         |  |
| Hinge Type:               |         | 95 Degree Clip-On Soft Close |         |  |
| Hinge Included:           |         | Yes, Supplied                |         |  |
| Adjustable Legs:          |         | No, Not Required             |         |  |
| Fixings Included:         |         | Yes                          |         |  |
| Handle Style:             |         | Contemporary                 |         |  |
| Handle Included:          |         | Yes, Supplied                |         |  |
| Waste Shroud:             |         | No                           |         |  |