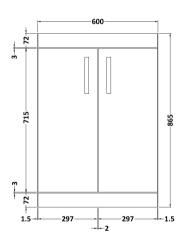

## **Packaging Details**

Barcode: 5055275899458

Sales Code: MOD603 Description: 600 Floor Standing 2-Door Basin Unit

Handle Type:

| <b>Product Dimensions</b> |         |                              |         |  |
|---------------------------|---------|------------------------------|---------|--|
| Height (mm):              |         | 865                          |         |  |
| Width (mm):               |         | 600                          |         |  |
| Depth (mm):               |         | 383                          |         |  |
| Nett Weight (kg):         |         | 21                           |         |  |
| Packaging Dimensions      |         |                              |         |  |
| Height (mm):              |         | 405                          |         |  |
| Width (mm):               |         | 620                          |         |  |
| Depth (mm):               |         | 885                          |         |  |
| Gross Weight (kg):        |         | 21.5                         |         |  |
| Packaging Data            |         |                              |         |  |
| Box Colour:               |         | Brown Cardboard Box          |         |  |
| Box Qty:                  |         | 1                            |         |  |
| Label Size:               |         | 100 x 50                     |         |  |
| Label Colour:             |         | White Label                  |         |  |
| Label Qty:                |         | 2                            |         |  |
| Outer Box Dimensions (    | lf Appl | icable)                      |         |  |
| Height (mm):              |         |                              |         |  |
| Width (mm):               |         |                              |         |  |
| Depth (mm):               |         |                              |         |  |
| Gross Weight (kg):        |         |                              |         |  |
| Barcode:                  |         | 5055275825501                |         |  |
| Product Details           |         |                              |         |  |
| Country of Origin:        |         | United Kingdom               |         |  |
| Fitting Instruction:      |         | No                           |         |  |
| Certification:            | FSC:    | Yes                          | CE: N/A |  |
| Colour:                   |         | Hacienda Black               |         |  |
| Construction Method:      |         | Cam & Wood Dowel             |         |  |
| Construction Type:        |         | Rigid                        |         |  |
| Cabinet Finish:           |         | MFC Textured Woodgrain       |         |  |
| Fascia Finish:            |         | MFC Textured Woodgrain       |         |  |
| Cabinet Thickness (mm):   |         | 18                           |         |  |
| Fascia Thickness (mm):    |         | 18                           |         |  |
| Drawer Included:          |         | No                           |         |  |
| Drawer Type:              |         | Not Applicable               |         |  |
| No of Shelves:            |         | 1                            |         |  |
| Hinge Type:               |         | 95 Degree Clip-On Soft Close |         |  |
| Hinge Included:           |         | Yes, Supplied                |         |  |
| Adjustable Legs:          |         | No, Not Required             |         |  |
| Fixings Included:         |         | Yes                          |         |  |
| Handle Style:             |         | Contemporary                 |         |  |
| Handle Included:          |         | Yes, Supplied                |         |  |
| Waste Shroud:             |         | No                           |         |  |