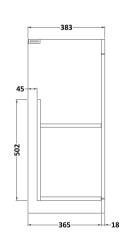

## **Packaging Details**

Barcode: 5055275899458

Sales Code: MOD603 Description: 600 Floor Standing 2-Door Basin Unit

Handle Type:

| <b>Product Dimensions</b> |         |                              |         |  |
|---------------------------|---------|------------------------------|---------|--|
| Height (mm):              |         | 865                          |         |  |
| Width (mm):               |         | 600                          |         |  |
| Depth (mm):               |         | 383                          |         |  |
| Nett Weight (kg):         |         | 21                           |         |  |
| Packaging Dimensions      |         |                              |         |  |
| Height (mm):              |         | 405                          |         |  |
| Width (mm):               |         | 620                          |         |  |
| Depth (mm):               |         | 885                          |         |  |
| Gross Weight (kg):        |         | 21.5                         |         |  |
| Packaging Data            |         |                              |         |  |
| Box Colour:               |         | Brown Cardboard Box          |         |  |
| Box Qty:                  |         | 1                            |         |  |
| Label Size:               |         | 100 x 50                     |         |  |
| Label Colour:             |         | White Label                  |         |  |
| Label Qty:                |         | 2                            |         |  |
| Outer Box Dimensions (    | lf Appl | icable)                      |         |  |
| Height (mm):              |         |                              |         |  |
| Width (mm):               |         |                              |         |  |
| Depth (mm):               |         |                              |         |  |
| Gross Weight (kg):        |         |                              |         |  |
| Barcode:                  |         | 5055275825501                |         |  |
| Product Details           |         |                              |         |  |
| Country of Origin:        |         | United Kingdom               |         |  |
| Fitting Instruction:      |         | No                           |         |  |
| Certification:            | FSC:    | Yes                          | CE: N/A |  |
| Colour:                   |         | Hacienda Black               |         |  |
| Construction Method:      |         | Cam & Wood Dowel             |         |  |
| Construction Type:        |         | Rigid                        |         |  |
| Cabinet Finish:           |         | MFC Textured Woodgrain       |         |  |
| Fascia Finish:            |         | MFC Textured Woodgrain       |         |  |
| Cabinet Thickness (mm):   |         | 18                           |         |  |
| Fascia Thickness (mm):    |         | 18                           |         |  |
| Drawer Included:          |         | No                           |         |  |
| Drawer Type:              |         | Not Applicable               |         |  |
| No of Shelves:            |         | 1                            |         |  |
| Hinge Type:               |         | 95 Degree Clip-On Soft Close |         |  |
| Hinge Included:           |         | Yes, Supplied                |         |  |
| Adjustable Legs:          |         | No, Not Required             |         |  |
| Fixings Included:         |         | Yes                          |         |  |
| Handle Style:             |         | Contemporary                 |         |  |
| Handle Included:          |         | Yes, Supplied                |         |  |
| Waste Shroud:             |         | No                           |         |  |