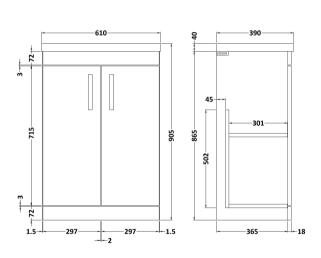

## **Packaging Details**

Barcode: 5055275899458

Sales Code: MOD603 Description: 600 Floor Standing 2-Door Basin Unit

Handle Type:

| <b>Product Dimensions</b> |         |                              |         |  |
|---------------------------|---------|------------------------------|---------|--|
| Height (mm):              |         | 865                          |         |  |
| Width (mm):               |         | 600                          |         |  |
| Depth (mm):               |         | 383                          |         |  |
| Nett Weight (kg):         |         | 21                           |         |  |
| Packaging Dimensions      |         |                              |         |  |
| Height (mm):              |         | 405                          |         |  |
| Width (mm):               |         | 620                          |         |  |
| Depth (mm):               |         | 885                          |         |  |
| Gross Weight (kg):        |         | 21.5                         |         |  |
| Packaging Data            |         |                              |         |  |
| Box Colour:               |         | Brown Cardboard Box          |         |  |
| Box Qty:                  |         | 1                            |         |  |
| Label Size:               |         | 100 x 50                     |         |  |
| Label Colour:             |         | White Label                  |         |  |
| Label Qty:                |         | 2                            |         |  |
| Outer Box Dimensions (    | lf Appl | icable)                      |         |  |
| Height (mm):              |         |                              |         |  |
| Width (mm):               |         |                              |         |  |
| Depth (mm):               |         |                              |         |  |
| Gross Weight (kg):        |         |                              |         |  |
| Barcode:                  |         | 5055275825501                |         |  |
| Product Details           |         |                              |         |  |
| Country of Origin:        |         | United Kingdom               |         |  |
| Fitting Instruction:      |         | No                           |         |  |
| Certification:            | FSC:    | Yes                          | CE: N/A |  |
| Colour:                   |         | Hacienda Black               |         |  |
| Construction Method:      |         | Cam & Wood Dowel             |         |  |
| Construction Type:        |         | Rigid                        |         |  |
| Cabinet Finish:           |         | MFC Textured Woodgrain       |         |  |
| Fascia Finish:            |         | MFC Textured Woodgrain       |         |  |
| Cabinet Thickness (mm):   |         | 18                           |         |  |
| Fascia Thickness (mm):    |         | 18                           |         |  |
| Drawer Included:          |         | No                           |         |  |
| Drawer Type:              |         | Not Applicable               |         |  |
| No of Shelves:            |         | 1                            |         |  |
| Hinge Type:               |         | 95 Degree Clip-On Soft Close |         |  |
| Hinge Included:           |         | Yes, Supplied                |         |  |
| Adjustable Legs:          |         | No, Not Required             |         |  |
| Fixings Included:         |         | Yes                          |         |  |
| Handle Style:             |         | Contemporary                 |         |  |
| Handle Included:          |         | Yes, Supplied                |         |  |
| Waste Shroud:             |         | No                           |         |  |

D-Shape

Sales Code: NVM013 Description: 600 Mid-Edged Basin 1 Th

| Product Dime        | ısions                                                                              |                |                              |
|---------------------|-------------------------------------------------------------------------------------|----------------|------------------------------|
| Height (mm):        |                                                                                     | 180            |                              |
| Width (mm):         |                                                                                     | 610            |                              |
| Depth (mm):         |                                                                                     | 390            |                              |
| Nett Weight (kg):   |                                                                                     | 11             |                              |
| Packaging Din       | nensions                                                                            |                |                              |
| Height (mm):        |                                                                                     | 200            |                              |
| Width (mm):         |                                                                                     | 410            |                              |
| Depth (mm):         |                                                                                     | 630            |                              |
| Gross Weight (kg    | ):                                                                                  | 11             |                              |
| Packaging Dat       | a                                                                                   |                |                              |
| Box Colour:         |                                                                                     | Brown Car      | dboard Box - Printed         |
| Box Qty:            |                                                                                     | 1              |                              |
| Label Size:         |                                                                                     | 100 x 50       |                              |
| Label Colour:       |                                                                                     | White Labe     | el                           |
| Label Qty:          |                                                                                     | 2              |                              |
| Outer Box Din       | nensions (If A                                                                      | pplicable)     |                              |
| Height (mm):        |                                                                                     |                |                              |
| Width (mm):         |                                                                                     |                |                              |
| Depth (mm):         |                                                                                     |                |                              |
| Gross Weight (kg    | ):                                                                                  |                |                              |
| Barcode:            |                                                                                     | 505536904      | 3415                         |
| Product Detail      | s                                                                                   |                |                              |
| Country of Origin   | 1:                                                                                  | China          |                              |
| Fitting Instruction |                                                                                     | No             |                              |
| Certification:      | CE: No                                                                              | WRAS: N/A      | A WRAS No: N/A               |
| Product Material:   |                                                                                     | Vitreous Ch    | nina                         |
| Fixing Supplied:    |                                                                                     | No             |                              |
| and Supplied.       |                                                                                     |                |                              |
| D/D:-1-4            | Toron Charles Mad                                                                   |                | I I I C ( Not As disable     |
| Pans/Bidets:        | Trap Style: Not                                                                     | Аррисавіе      | Includes Seat: Not Applicabl |
| 0 1                 | C . T N .                                                                           |                | 36 - 11 N - 12 - 11          |
| Seats:              | Seat Type: Not                                                                      |                | Material: Not Applicable     |
|                     |                                                                                     | Applicable     | Hinge Type: Not Applicable   |
|                     | Hinge Material:                                                                     | Not Applicable | <u>e</u>                     |
| C:-4                | On anoting Town                                                                     | Not Applicable | lo Eittinger Nat Applicable  |
| Cisterns:           | Operating Type: Not Applicable Fittings: Not Applicable  Lever Type: Not Applicable |                |                              |
|                     | Lever Type: No                                                                      | ot Applicable  |                              |
| Basins:             | Tap Hole: One                                                                       | Taphole        | Chain Stay Hole: No          |
|                     | Template: Not I                                                                     |                | Waste Type Req: Slotted      |
|                     | Overflow Inc: Y                                                                     |                | Overflow Cover: Yes          |
|                     | . , c IIIv.                                                                         |                | O TOTTION COVEL. 163         |