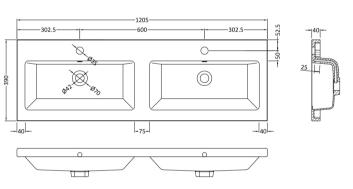

Sales Code: CBM424 Description: Double Ceramic Basin 1208X392

| Height (mm):                                                                                                                                                                                                                                                                                                                                                                                                                                                                                                                                                                                                                                                                                                                                                                                                                                          |          |
|-------------------------------------------------------------------------------------------------------------------------------------------------------------------------------------------------------------------------------------------------------------------------------------------------------------------------------------------------------------------------------------------------------------------------------------------------------------------------------------------------------------------------------------------------------------------------------------------------------------------------------------------------------------------------------------------------------------------------------------------------------------------------------------------------------------------------------------------------------|----------|
| Width (mm):       1205         Depth (mm):       175         Nett Weight (kg):       27         Packaging Dimensions         Height (mm):       205         Width (mm):       1270         Depth (mm):       510         Gross Weight (kg):       27         Packaging Data       Brown Cardboard Box - Printed         Box Colour:       Brown Cardboard Box - Printed         Box Qty:       1         Label Size:       100 x 50         Label Colour:       White Label         Label Qty:       2         Outer Box Dimensions (If Applicable)         Height (mm):       Width (mm):         Depth (mm):       Gross Weight (kg):         Barcode:       5056211875826         Product Details         Country of Origin:       China         Fitting Instruction:       No         Certification:       CE: No       WRAS: N/A       WRAS: N/A |          |
| Nett Weight (kg):         27           Packaging Dimensions           Height (mm):         205           Width (mm):         1270           Depth (mm):         510           Gross Weight (kg):         27           Packaging Data           Box Colour:         Brown Cardboard Box - Printed           Box Qty:         1           Label Size:         100 x 50           Label Colour:         White Label           Label Qty:         2           Outer Box Dimensions (If Applicable)           Height (mm):         Width (mm):           Depth (mm):         Gross Weight (kg):           Barcode:         5056211875826           Product Details         Country of Origin:         China           Fitting Instruction:         No         WRAS: N/A         WRAS No: N/A                                                               |          |
| Packaging Dimensions           Height (mm):         205           Width (mm):         1270           Depth (mm):         510           Gross Weight (kg):         27           Packaging Data           Box Colour:         Brown Cardboard Box - Printed           Box Qty:         1           Label Size:         100 x 50           Label Colour:         White Label           Label Qty:         2           Outer Box Dimensions (If Applicable)           Height (mm):           Width (mm):           Depth (mm):           Gross Weight (kg):           Barcode:         5056211875826           Product Details           Country of Origin:         China           Fitting Instruction:         No           Certification:         CE: No         WRAS: N/A         WRAS No: N/A                                                        |          |
| Packaging Dimensions           Height (mm):         205           Width (mm):         1270           Depth (mm):         510           Gross Weight (kg):         27           Packaging Data           Box Colour:         Brown Cardboard Box - Printed           Box Qty:         1           Label Size:         100 x 50           Label Colour:         White Label           Label Qty:         2           Outer Box Dimensions (If Applicable)           Height (mm):           Width (mm):           Depth (mm):           Gross Weight (kg):           Barcode:         5056211875826           Product Details           Country of Origin:         China           Fitting Instruction:         No           Certification:         CE: No         WRAS: N/A         WRAS No: N/A                                                        |          |
| Width (mm):       1270         Depth (mm):       510         Gross Weight (kg):       27         Packaging Data         Box Colour:       Brown Cardboard Box - Printed         Box Qty:       1         Label Size:       100 x 50         Label Colour:       White Label         Label Qty:       2         Outer Box Dimensions (If Applicable)         Height (mm):       Width (mm):         Depth (mm):       Gross Weight (kg):         Barcode:       5056211875826         Product Details         Country of Origin:       China         Fitting Instruction:       No         Certification:       CE: No       WRAS: N/A       WRAS No: N/A                                                                                                                                                                                              |          |
| Width (mm):       1270         Depth (mm):       510         Gross Weight (kg):       27         Packaging Data         Box Colour:       Brown Cardboard Box - Printed         Box Qty:       1         Label Size:       100 x 50         Label Colour:       White Label         Label Qty:       2         Outer Box Dimensions (If Applicable)         Height (mm):       Width (mm):         Depth (mm):       Gross Weight (kg):         Barcode:       5056211875826         Product Details         Country of Origin:       China         Fitting Instruction:       No         Certification:       CE: No       WRAS: N/A       WRAS No: N/A                                                                                                                                                                                              |          |
| Gross Weight (kg): 27  Packaging Data  Box Colour: Brown Cardboard Box - Printed  Box Qty: 1  Label Size: 100 x 50  Label Colour: White Label  Label Qty: 2  Outer Box Dimensions (If Applicable)  Height (mm):  Width (mm):  Depth (mm):  Gross Weight (kg):  Barcode: 5056211875826  Product Details  Country of Origin: China  Fitting Instruction: No  Certification: CE: No WRAS: N/A WRAS No: N/A                                                                                                                                                                                                                                                                                                                                                                                                                                               |          |
| Packaging Data  Box Colour: Brown Cardboard Box - Printed  Box Qty: 1  Label Size: 100 x 50  Label Colour: White Label  Label Qty: 2  Outer Box Dimensions (If Applicable)  Height (mm):  Width (mm):  Depth (mm):  Gross Weight (kg):  Barcode: 5056211875826  Product Details  Country of Origin: China  Fitting Instruction: No  Certification: CE: No WRAS: N/A WRAS No: N/A                                                                                                                                                                                                                                                                                                                                                                                                                                                                      |          |
| Box Colour: Brown Cardboard Box - Printed Box Qty: 1 Label Size: 100 x 50 Label Colour: White Label Label Qty: 2 Outer Box Dimensions (If Applicable) Height (mm): Width (mm): Depth (mm): Gross Weight (kg): Barcode: 5056211875826  Product Details Country of Origin: China Fitting Instruction: No Certification: CE: No WRAS: N/A WRAS No: N/A                                                                                                                                                                                                                                                                                                                                                                                                                                                                                                   |          |
| Box Qty: 1 Label Size: 100 x 50 Label Colour: White Label Label Qty: 2 Outer Box Dimensions (If Applicable) Height (mm): Width (mm): Depth (mm): Gross Weight (kg): Barcode: 5056211875826  Product Details Country of Origin: China Fitting Instruction: No Certification: CE: No WRAS: N/A WRAS No: N/A                                                                                                                                                                                                                                                                                                                                                                                                                                                                                                                                             |          |
| Label Size: 100 x 50 Label Colour: White Label Label Qty: 2  Outer Box Dimensions (If Applicable)  Height (mm): Width (mm): Depth (mm): Gross Weight (kg): Barcode: 5056211875826  Product Details  Country of Origin: China Fitting Instruction: No Certification: CE: No WRAS: N/A WRAS No: N/A                                                                                                                                                                                                                                                                                                                                                                                                                                                                                                                                                     |          |
| Label Size: 100 x 50 Label Colour: White Label Label Qty: 2  Outer Box Dimensions (If Applicable)  Height (mm): Width (mm): Depth (mm): Gross Weight (kg): Barcode: 5056211875826  Product Details  Country of Origin: China Fitting Instruction: No Certification: CE: No WRAS: N/A WRAS No: N/A                                                                                                                                                                                                                                                                                                                                                                                                                                                                                                                                                     |          |
| Label Qty: 2  Outer Box Dimensions (If Applicable)  Height (mm):  Width (mm):  Depth (mm):  Gross Weight (kg):  Barcode: 5056211875826  Product Details  Country of Origin: China  Fitting Instruction: No  Certification: CE: No WRAS: N/A WRAS No: N/A                                                                                                                                                                                                                                                                                                                                                                                                                                                                                                                                                                                              |          |
| Outer Box Dimensions (If Applicable)  Height (mm):  Width (mm):  Depth (mm):  Gross Weight (kg):  Barcode:  Froduct Details  Country of Origin:  China  Fitting Instruction:  No  Certification:  CE: No WRAS: N/A WRAS No: N/A                                                                                                                                                                                                                                                                                                                                                                                                                                                                                                                                                                                                                       |          |
| Height (mm): Width (mm): Depth (mm): Gross Weight (kg): Barcode: Froduct Details Country of Origin: Fitting Instruction: Certification: CE: No WRAS: N/A WRAS No: N/A                                                                                                                                                                                                                                                                                                                                                                                                                                                                                                                                                                                                                                                                                 |          |
| Width (mm):  Depth (mm):  Gross Weight (kg):  Barcode:  Froduct Details  Country of Origin:  China  Fitting Instruction:  CE: No WRAS: N/A WRAS No: N/A                                                                                                                                                                                                                                                                                                                                                                                                                                                                                                                                                                                                                                                                                               |          |
| Depth (mm): Gross Weight (kg): Barcode: 5056211875826  Product Details  Country of Origin: China Fitting Instruction: No Certification: CE: No WRAS: N/A WRAS No: N/A                                                                                                                                                                                                                                                                                                                                                                                                                                                                                                                                                                                                                                                                                 |          |
| Gross Weight (kg): Barcode: 5056211875826  Product Details  Country of Origin: China Fitting Instruction: No Certification: CE: No WRAS: N/A WRAS No: N/A                                                                                                                                                                                                                                                                                                                                                                                                                                                                                                                                                                                                                                                                                             |          |
| Barcode: 5056211875826  Product Details  Country of Origin: China  Fitting Instruction: No  Certification: CE: No WRAS: N/A WRAS No: N/A                                                                                                                                                                                                                                                                                                                                                                                                                                                                                                                                                                                                                                                                                                              |          |
| Product Details  Country of Origin: China  Fitting Instruction: No  Certification: CE: No WRAS: N/A WRAS No: N/A                                                                                                                                                                                                                                                                                                                                                                                                                                                                                                                                                                                                                                                                                                                                      |          |
| Country of Origin: China Fitting Instruction: No Certification: CE: No WRAS: N/A WRAS No: N/A                                                                                                                                                                                                                                                                                                                                                                                                                                                                                                                                                                                                                                                                                                                                                         |          |
| Fitting Instruction:  Certification:  CE: No WRAS: N/A WRAS No: N/A                                                                                                                                                                                                                                                                                                                                                                                                                                                                                                                                                                                                                                                                                                                                                                                   |          |
| Certification: CE: No WRAS: N/A WRAS No: N/A                                                                                                                                                                                                                                                                                                                                                                                                                                                                                                                                                                                                                                                                                                                                                                                                          |          |
| CE. NO WELLS, 1411 WELLS THE 1471                                                                                                                                                                                                                                                                                                                                                                                                                                                                                                                                                                                                                                                                                                                                                                                                                     |          |
| Product Material: Vitreous China                                                                                                                                                                                                                                                                                                                                                                                                                                                                                                                                                                                                                                                                                                                                                                                                                      |          |
|                                                                                                                                                                                                                                                                                                                                                                                                                                                                                                                                                                                                                                                                                                                                                                                                                                                       |          |
| Fixing Supplied: No                                                                                                                                                                                                                                                                                                                                                                                                                                                                                                                                                                                                                                                                                                                                                                                                                                   |          |
|                                                                                                                                                                                                                                                                                                                                                                                                                                                                                                                                                                                                                                                                                                                                                                                                                                                       |          |
| Pans/Bidets: Trap Style: Not Applicable Includes Seat: Not Applicable                                                                                                                                                                                                                                                                                                                                                                                                                                                                                                                                                                                                                                                                                                                                                                                 | olicable |
| Seats: Seat Type: Not Applicable Material: Not Applicable                                                                                                                                                                                                                                                                                                                                                                                                                                                                                                                                                                                                                                                                                                                                                                                             | ole      |
| Function: Not Applicable Hinge Type: Not Appli                                                                                                                                                                                                                                                                                                                                                                                                                                                                                                                                                                                                                                                                                                                                                                                                        |          |
| Hinge Material: Not Applicable                                                                                                                                                                                                                                                                                                                                                                                                                                                                                                                                                                                                                                                                                                                                                                                                                        |          |
|                                                                                                                                                                                                                                                                                                                                                                                                                                                                                                                                                                                                                                                                                                                                                                                                                                                       |          |
| Cisterns: Operating Type: Not Applicable Fittings: Not Applica                                                                                                                                                                                                                                                                                                                                                                                                                                                                                                                                                                                                                                                                                                                                                                                        | ablo     |
| Lever Type: Not Applicable  Lever Type: Not Applicable                                                                                                                                                                                                                                                                                                                                                                                                                                                                                                                                                                                                                                                                                                                                                                                                | ible     |
| Ever Type. Not Applicable                                                                                                                                                                                                                                                                                                                                                                                                                                                                                                                                                                                                                                                                                                                                                                                                                             |          |
| Basins: Tap Hole: Two Tapholes Chain Stay Hole: No                                                                                                                                                                                                                                                                                                                                                                                                                                                                                                                                                                                                                                                                                                                                                                                                    |          |
| Template: Not Required Waste Type Req: Slotte                                                                                                                                                                                                                                                                                                                                                                                                                                                                                                                                                                                                                                                                                                                                                                                                         |          |
| Overflow Inc: Yes Overflow Cover: Yes                                                                                                                                                                                                                                                                                                                                                                                                                                                                                                                                                                                                                                                                                                                                                                                                                 | d        |
| Inner Bowl Depth (mm):                                                                                                                                                                                                                                                                                                                                                                                                                                                                                                                                                                                                                                                                                                                                                                                                                                | d        |