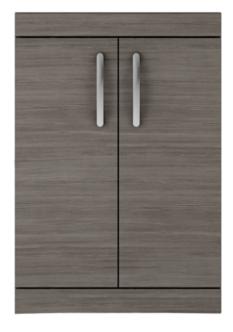

## **Packaging Details**

Barcode: 5056211888567

Sales Code: MOD503 **Description:** 600 2-Door F/S Unit

| Height (mm):                  |     | 865                    |           |
|-------------------------------|-----|------------------------|-----------|
| Width (mm):                   |     | 600                    |           |
| Depth (mm):                   |     | 383                    |           |
| Nett Weight (kg):             |     | 21                     |           |
| Packaging Dimensions          |     |                        |           |
| Height (mm):                  |     | 405                    |           |
| Width (mm):                   |     | 620                    |           |
| Depth (mm):                   |     | 885                    |           |
| Gross Weight (kg):            |     | 21.5                   |           |
| Packaging Data                |     |                        |           |
| Box Colour:                   |     | Brown Cardboard Box    |           |
| Box Qty:                      |     | 1                      |           |
| Label Size:                   |     | 100 x 50               |           |
| Label Colour:                 |     | White Label            |           |
| Label Qty:                    |     | 2                      |           |
| Outer Box Dimensions (If A    | ppl | icable)                |           |
| Height (mm):                  |     |                        |           |
| Width (mm):                   |     |                        |           |
| Depth (mm):                   |     |                        |           |
| Gross Weight (kg):            |     |                        |           |
| Barcode:                      |     | 5055275825495          |           |
| Product Details               |     |                        |           |
| Country of Origin:            |     | United Kingdom         |           |
| Fitting Instruction:          |     | No                     |           |
| Certification: F              | SC: | Yes                    | CE: N/A   |
| Colour:                       |     | Brown Grey Avola       |           |
| Construction Method:          |     | Cam & Wood Dowel       |           |
| Construction Type:            |     | Rigid                  |           |
| Cabinet Finish:               |     | MFC Textured Woodgrain |           |
| Fascia Finish:                |     | MFC Textured Woodgrain |           |
| Cabinet Thickness (mm):       |     | 18                     |           |
| Fascia Thickness (mm):        |     | 18                     |           |
| Drawer Included:              |     | No                     |           |
| Drawer Type:                  |     | Not Applicable         |           |
| No of Shelves:                |     | 1                      |           |
| Hinge Type:                   |     | 95 Degree Clip-On S    | oft Close |
| Hinge Included:               |     | Yes, Supplied          |           |
| Adjustable Legs:              |     | No, Not Required       |           |
| Fixings Included:             |     | Yes                    |           |
| Handle Style:                 |     | Contemporary           |           |
| Handle Included:              |     | Yes, Supplied          |           |
| Waste Shroud:<br>Handle Type: |     | No                     |           |
|                               |     | D-Shape                |           |