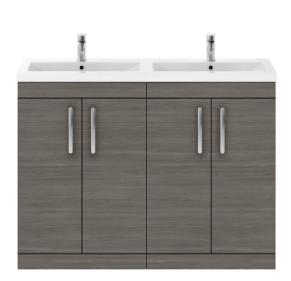

## TECHNICAL DATA SHEET

## ROXOR

Sales Code: ATH025F Description: 1200 Fs 4-Door Vanity & Double Basin





## **Packaging Details**

Barcode: 5056211888567

Sales Code: MOD503 **Description:** 600 2-Door F/S Unit







| Height (mm):                  |     | 865                    |           |
|-------------------------------|-----|------------------------|-----------|
| Width (mm):                   |     | 600                    |           |
| Depth (mm):                   |     | 383                    |           |
| Nett Weight (kg):             |     | 21                     |           |
| Packaging Dimensions          |     |                        |           |
| Height (mm):                  |     | 405                    |           |
| Width (mm):                   |     | 620                    |           |
| Depth (mm):                   |     | 885                    |