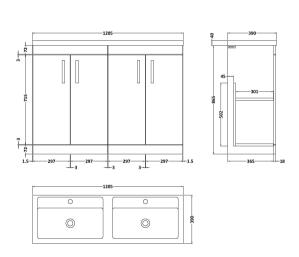

## ROXOR

Sales Code: ATH025F Description: 1200 Fs 4-Door Vanity & Double Basin

Sales Code: CBM424 Description: Double Ceramic Basin 1208X392

| Height (mm):                                                                                                                                                                                                                                                                                                                                                                                                                                                                                                                                                                                                                                                                                                                                                                                                                                          |          |
|-------------------------------------------------------------------------------------------------------------------------------------------------------------------------------------------------------------------------------------------------------------------------------------------------------------------------------------------------------------------------------------------------------------------------------------------------------------------------------------------------------------------------------------------------------------------------------------------------------------------------------------------------------------------------------------------------------------------------------------------------------------------------------------------------------------------------------------------------------|----------|
| Width (mm):       1205         Depth (mm):       175         Nett Weight (kg):       27         Packaging Dimensions         Height (mm):       205         Width (mm):       1270         Depth (mm):       510         Gross Weight (kg):       27         Packaging Data       Brown Cardboard Box - Printed         Box Colour:       Brown Cardboard Box - Printed         Box Qty:       1         Label Size:       100 x 50         Label Colour:       White Label         Label Qty:       2         Outer Box Dimensions (If Applicable)         Height (mm):       Width (mm):         Depth (mm):       Gross Weight (kg):         Barcode:       5056211875826         Product Details         Country of Origin:       China         Fitting Instruction:       No         Certification:       CE: No       WRAS: N/A       WRAS: N/A |          |
| Nett Weight (kg):         27           Packaging Dimensions           Height (mm):         205           Width (mm):         1270           Depth (mm):         510           Gross Weight (kg):         27           Packaging Data           Box Colour:         Brown Cardboard Box - Printed           Box Qty:         1           Label Size:         100 x 50           Label Colour:         White Label           Label Qty:         2           Outer Box Dimensions (If Applicable)           Height (mm):         Width (mm):           Depth (mm):         Gross Weight (kg):           Barcode:         5056211875826           Product Details         Country of Origin:         China           Fitting Instruction:         No         WRAS: N/A         WRAS No: N/A                                                               |          |
| Packaging Dimensions           Height (mm):         205           Width (mm):         1270           Depth (mm):         510           Gross Weight (kg):         27           Packaging Data           Box Colour:         Brown Cardboard Box - Printed           Box Qty:         1           Label Size:         100 x 50           Label Colour:         White Label           Label Qty:         2           Outer Box Dimensions (If Applicable)           Height (mm):           Width (mm):           Depth (mm):           Gross Weight (kg):           Barcode:         5056211875826           Product Details           Country of Origin:         China           Fitting Instruction:         No           Certification:         CE: No         WRAS: N/A         WRAS No: N/A                                                        |          |
| Packaging Dimensions           Height (mm):         205           Width (mm):         1270           Depth (mm):         510           Gross Weight (kg):         27           Packaging Data           Box Colour:         Brown Cardboard Box - Printed           Box Qty:         1           Label Size:         100 x 50           Label Colour:         White Label           Label Qty:         2           Outer Box Dimensions (If Applicable)           Height (mm):           Width (mm):           Depth (mm):           Gross Weight (kg):           Barcode:         5056211875826           Product Details           Country of Origin:         China           Fitting Instruction:         No           Certification:         CE: No         WRAS: N/A         WRAS No: N/A                                                        |          |
| Width (mm):       1270         Depth (mm):       510         Gross Weight (kg):       27         Packaging Data         Box Colour:       Brown Cardboard Box - Printed         Box Qty:       1         Label Size:       100 x 50         Label Colour:       White Label         Label Qty:       2         Outer Box Dimensions (If Applicable)         Height (mm):       Width (mm):         Depth (mm):       Gross Weight (kg):         Barcode:       5056211875826         Product Details         Country of Origin:       China         Fitting Instruction:       No         Certification:       CE: No       WRAS: N/A       WRAS No: N/A                                                                                                                                                                                              |          |
| Width (mm):       1270         Depth (mm):       510         Gross Weight (kg):       27         Packaging Data         Box Colour:       Brown Cardboard Box - Printed         Box Qty:       1         Label Size:       100 x 50         Label Colour:       White Label         Label Qty:       2         Outer Box Dimensions (If Applicable)         Height (mm):       Width (mm):         Depth (mm):       Gross Weight (kg):         Barcode:       5056211875826         Product Details         Country of Origin:       China         Fitting Instruction:       No         Certification:       CE: No       WRAS: N/A       WRAS No: N/A                                                                                                                                                                                              |          |
| Gross Weight (kg): 27  Packaging Data  Box Colour: Brown Cardboard Box - Printed  Box Qty: 1  Label Size: 100 x 50  Label Colour: White Label  Label Qty: 2  Outer Box Dimensions (If Applicable)  Height (mm):  Width (mm):  Depth (mm):  Gross Weight (kg):  Barcode: 5056211875826  Product Details  Country of Origin: China  Fitting Instruction: No  Certification: CE: No WRAS: N/A WRAS No: N/A                                                                                                                                                                                                                                                                                                                                                                                                                                               |          |
| Packaging Data  Box Colour: Brown Cardboard Box - Printed  Box Qty: 1  Label Size: 100 x 50  Label Colour: White Label  Label Qty: 2  Outer Box Dimensions (If Applicable)  Height (mm):  Width (mm):  Depth (mm):  Gross Weight (kg):  Barcode: 5056211875826  Product Details  Country of Origin: China  Fitting Instruction: No  Certification: CE: No WRAS: N/A WRAS No: N/A                                                                                                                                                                                                                                                                                                                                                                                                                                                                      |          |
| Box Colour: Brown Cardboard Box - Printed Box Qty: 1 Label Size: 100 x 50 Label Colour: White Label Label Qty: 2 Outer Box Dimensions (If Applicable) Height (mm): Width (mm): Depth (mm): Gross Weight (kg): Barcode: 5056211875826  Product Details Country of Origin: China Fitting Instruction: No Certification: CE: No WRAS: N/A WRAS No: N/A                                                                                                                                                                                                                                                                                                                                                                                                                                                                                                   |          |
| Box Qty: 1 Label Size: 100 x 50 Label Colour: White Label Label Qty: 2 Outer Box Dimensions (If Applicable) Height (mm): Width (mm): Depth (mm): Gross Weight (kg): Barcode: 5056211875826  Product Details Country of Origin: China Fitting Instruction: No Certification: CE: No WRAS: N/A WRAS No: N/A                                                                                                                                                                                                                                                                                                                                                                                                                                                                                                                                             |          |
| Label Size: 100 x 50 Label Colour: White Label Label Qty: 2  Outer Box Dimensions (If Applicable)  Height (mm): Width (mm): Depth (mm): Gross Weight (kg): Barcode: 5056211875826  Product Details  Country of Origin: China Fitting Instruction: No Certification: CE: No WRAS: N/A WRAS No: N/A                                                                                                                                                                                                                                                                                                                                                                                                                                                                                                                                                     |          |
| Label Size: 100 x 50 Label Colour: White Label Label Qty: 2  Outer Box Dimensions (If Applicable)  Height (mm): Width (mm): Depth (mm): Gross Weight (kg): Barcode: 5056211875826  Product Details  Country of Origin: China Fitting Instruction: No Certification: CE: No WRAS: N/A WRAS No: N/A                                                                                                                                                                                                                                                                                                                                                                                                                                                                                                                                                     |          |
| Label Qty: 2  Outer Box Dimensions (If Applicable)  Height (mm):  Width (mm):  Depth (mm):  Gross Weight (kg):  Barcode: 5056211875826  Product Details  Country of Origin: China  Fitting Instruction: No  Certification: CE: No WRAS: N/A WRAS No: N/A                                                                                                                                                                                                                                                                                                                                                                                                                                                                                                                                                                                              |          |
| Outer Box Dimensions (If Applicable)  Height (mm):  Width (mm):  Depth (mm):  Gross Weight (kg):  Barcode:  Froduct Details  Country of Origin:  China  Fitting Instruction:  No  Certification:  CE: No WRAS: N/A WRAS No: N/A                                                                                                                                                                                                                                                                                                                                                                                                                                                                                                                                                                                                                       |          |
| Height (mm): Width (mm): Depth (mm): Gross Weight (kg): Barcode: Froduct Details Country of Origin: Fitting Instruction: Certification: CE: No WRAS: N/A WRAS No: N/A                                                                                                                                                                                                                                                                                                                                                                                                                                                                                                                                                                                                                                                                                 |          |
| Width (mm):  Depth (mm):  Gross Weight (kg):  Barcode:  Froduct Details  Country of Origin:  China  Fitting Instruction:  CE: No WRAS: N/A WRAS No: N/A                                                                                                                                                                                                                                                                                                                                                                                                                                                                                                                                                                                                                                                                                               |          |
| Depth (mm): Gross Weight (kg): Barcode: 5056211875826  Product Details  Country of Origin: China Fitting Instruction: No Certification: CE: No WRAS: N/A WRAS No: N/A                                                                                                                                                                                                                                                                                                                                                                                                                                                                                                                                                                                                                                                                                 |          |
| Gross Weight (kg): Barcode: 5056211875826  Product Details  Country of Origin: China Fitting Instruction: No Certification: CE: No WRAS: N/A WRAS No: N/A                                                                                                                                                                                                                                                                                                                                                                                                                                                                                                                                                                                                                                                                                             |          |
| Barcode: 5056211875826  Product Details  Country of Origin: China  Fitting Instruction: No  Certification: CE: No WRAS: N/A WRAS No: N/A                                                                                                                                                                                                                                                                                                                                                                                                                                                                                                                                                                                                                                                                                                              |          |
| Product Details  Country of Origin: China  Fitting Instruction: No  Certification: CE: No WRAS: N/A WRAS No: N/A                                                                                                                                                                                                                                                                                                                                                                                                                                                                                                                                                                                                                                                                                                                                      |          |
| Country of Origin: China Fitting Instruction: No Certification: CE: No WRAS: N/A WRAS No: N/A                                                                                                                                                                                                                                                                                                                                                                                                                                                                                                                                                                                                                                                                                                                                                         |          |
| Fitting Instruction:  Certification:  CE: No WRAS: N/A WRAS No: N/A                                                                                                                                                                                                                                                                                                                                                                                                                                                                                                                                                                                                                                                                                                                                                                                   |          |
| Certification: CE: No WRAS: N/A WRAS No: N/A                                                                                                                                                                                                                                                                                                                                                                                                                                                                                                                                                                                                                                                                                                                                                                                                          |          |
| CE. NO WELLS, 1411 WELLS THE 1471                                                                                                                                                                                                                                                                                                                                                                                                                                                                                                                                                                                                                                                                                                                                                                                                                     |          |
| Product Material: Vitreous China                                                                                                                                                                                                                                                                                                                                                                                                                                                                                                                                                                                                                                                                                                                                                                                                                      |          |
|                                                                                                                                                                                                                                                                                                                                                                                                                                                                                                                                                                                                                                                                                                                                                                                                                                                       |          |
| Fixing Supplied: No                                                                                                                                                                                                                                                                                                                                                                                                                                                                                                                                                                                                                                                                                                                                                                                                                                   |          |
|                                                                                                                                                                                                                                                                                                                                                                                                                                                                                                                                                                                                                                                                                                                                                                                                                                                       |          |
| Pans/Bidets: Trap Style: Not Applicable Includes Seat: Not Applicable                                                                                                                                                                                                                                                                                                                                                                                                                                                                                                                                                                                                                                                                                                                                                                                 | olicable |
| Seats: Seat Type: Not Applicable Material: Not Applicable                                                                                                                                                                                                                                                                                                                                                                                                                                                                                                                                                                                                                                                                                                                                                                                             | ole      |
| Function: Not Applicable Hinge Type: Not Appli                                                                                                                                                                                                                                                                                                                                                                                                                                                                                                                                                                                                                                                                                                                                                                                                        |          |
| Hinge Material: Not Applicable                                                                                                                                                                                                                                                                                                                                                                                                                                                                                                                                                                                                                                                                                                                                                                                                                        |          |
|                                                                                                                                                                                                                                                                                                                                                                                                                                                                                                                                                                                                                                                                                                                                                                                                                                                       |          |
| Cisterns: Operating Type: Not Applicable Fittings: Not Applica                                                                                                                                                                                                                                                                                                                                                                                                                                                                                                                                                                                                                                                                                                                                                                                        | ablo     |
| Lever Type: Not Applicable  Lever Type: Not Applicable                                                                                                                                                                                                                                                                                                                                                                                                                                                                                                                                                                                                                                                                                                                                                                                                | ible     |
| Ever Type. Not Applicable                                                                                                                                                                                                                                                                                                                                                                                                                                                                                                                                                                                                                                                                                                                                                                                                                             |          |
| Basins: Tap Hole: Two Tapholes Chain Stay Hole: No                                                                                                                                                                                                                                                                                                                                                                                                                                                                                                                                                                                                                                                                                                                                                                                                    |          |
| Template: Not Required Waste Type Req: Slotte                                                                                                                                                                                                                                                                                                                                                                                                                                                                                                                                                                                                                                                                                                                                                                                                         |          |
| Overflow Inc: Yes Overflow Cover: Yes                                                                                                                                                                                                                                                                                                                                                                                                                                                                                                                                                                                                                                                                                                                                                                                                                 | d        |
| Inner Bowl Depth (mm):                                                                                                                                                                                                                                                                                                                                                                                                                                                                                                                                                                                                                                                                                                                                                                                                                                | d        |