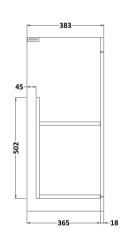

## **Packaging Details**

Barcode: 5056211888567

Sales Code: MOD503 **Description:** 600 2-Door F/S Unit

| Height (mm):                  |     | 865                    |           |
|-------------------------------|-----|------------------------|-----------|
| Width (mm):                   |     | 600                    |           |
| Depth (mm):                   |     | 383                    |           |
| Nett Weight (kg):             |     | 21                     |           |
| Packaging Dimensions          |     |                        |           |
| Height (mm):                  |     | 405                    |           |
| Width (mm):                   |     | 620                    |           |
| Depth (mm):                   |     | 885                    |           |
| Gross Weight (kg):            |     | 21.5                   |           |
| Packaging Data                |     |                        |           |
| Box Colour:                   |     | Brown Cardboard Box    |           |
| Box Qty:                      |     | 1                      |           |
| Label Size:                   |     | 100 x 50               |           |
| Label Colour:                 |     | White Label            |           |
| Label Qty:                    |     | 2                      |           |
| Outer Box Dimensions (If A    | ppl | icable)                |           |
| Height (mm):                  |     |                        |           |
| Width (mm):                   |     |                        |           |
| Depth (mm):                   |     |                        |           |
| Gross Weight (kg):            |     |                        |           |
| Barcode:                      |     | 5055275825495          |           |
| Product Details               |     |                        |           |
| Country of Origin:            |     | United Kingdom         |           |
| Fitting Instruction:          |     | No                     |           |
| Certification: F              | SC: | Yes                    | CE: N/A   |
| Colour:                       |     | Brown Grey Avola       |           |
| Construction Method:          |     | Cam & Wood Dowel       |           |
| Construction Type:            |     | Rigid                  |           |
| Cabinet Finish:               |     | MFC Textured Woodgrain |           |
| Fascia Finish:                |     | MFC Textured Woodgrain |           |
| Cabinet Thickness (mm):       |     | 18                     |           |
| Fascia Thickness (mm):        |     | 18                     |           |
| Drawer Included:              |     | No                     |           |
| Drawer Type:                  |     | Not Applicable         |           |
| No of Shelves:                |     | 1                      |           |
| Hinge Type:                   |     | 95 Degree Clip-On S    | oft Close |
| Hinge Included:               |     | Yes, Supplied          |           |
| Adjustable Legs:              |     | No, Not Required       |           |
| Fixings Included:             |     | Yes                    |           |
| Handle Style:                 |     | Contemporary           |           |
| Handle Included:              |     | Yes, Supplied          |           |
| Waste Shroud:<br>Handle Type: |     | No                     |           |
|                               |     | D-Shape                |           |