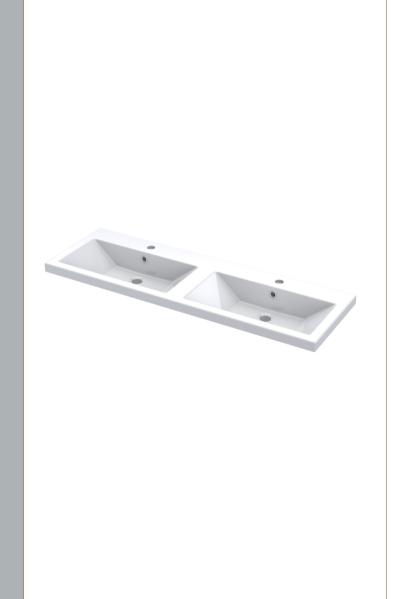

Sales Code: CBM424 Description: Double Ceramic Basin 1208X392

| Height (mm):                                                                                                                                                                                                                                                                                                                                                                                                                                                                                                                                                                                                                                                                                                                                                                                                                                          |          |
|-------------------------------------------------------------------------------------------------------------------------------------------------------------------------------------------------------------------------------------------------------------------------------------------------------------------------------------------------------------------------------------------------------------------------------------------------------------------------------------------------------------------------------------------------------------------------------------------------------------------------------------------------------------------------------------------------------------------------------------------------------------------------------------------------------------------------------------------------------|----------|
| Width (mm):       1205         Depth (mm):       175         Nett Weight (kg):       27         Packaging Dimensions         Height (mm):       205         Width (mm):       1270         Depth (mm):       510         Gross Weight (kg):       27         Packaging Data       Brown Cardboard Box - Printed         Box Colour:       Brown Cardboard Box - Printed         Box Qty:       1         Label Size:       100 x 50         Label Colour:       White Label         Label Qty:       2         Outer Box Dimensions (If Applicable)         Height (mm):       Width (mm):         Depth (mm):       Gross Weight (kg):         Barcode:       5056211875826         Product Details         Country of Origin:       China         Fitting Instruction:       No         Certification:       CE: No       WRAS: N/A       WRAS: N/A |          |
| Nett Weight (kg):         27           Packaging Dimensions           Height (mm):         205           Width (mm):         1270           Depth (mm):         510           Gross Weight (kg):         27           Packaging Data           Box Colour:         Brown Cardboard Box - Printed           Box Qty:         1           Label Size:         100 x 50           Label Colour:         White Label           Label Qty:         2           Outer Box Dimensions (If Applicable)           Height (mm):         Width (mm):           Depth (mm):         Gross Weight (kg):           Barcode:         5056211875826           Product Details         Country of Origin:         China           Fitting Instruction:         No         WRAS: N/A         WRAS No: N/A                                                               |          |
| Packaging Dimensions           Height (mm):         205           Width (mm):         1270           Depth (mm):         510           Gross Weight (kg):         27           Packaging Data           Box Colour:         Brown Cardboard Box - Printed           Box Qty:         1           Label Size:         100 x 50           Label Colour:         White Label           Label Qty:         2           Outer Box Dimensions (If Applicable)           Height (mm):           Width (mm):           Depth (mm):           Gross Weight (kg):           Barcode:         5056211875826           Product Details           Country of Origin:         China           Fitting Instruction:         No           Certification:         CE: No         WRAS: N/A         WRAS No: N/A                                                        |          |
| Packaging Dimensions           Height (mm):         205           Width (mm):         1270           Depth (mm):         510           Gross Weight (kg):         27           Packaging Data           Box Colour:         Brown Cardboard Box - Printed           Box Qty:         1           Label Size:         100 x 50           Label Colour:         White Label           Label Qty:         2           Outer Box Dimensions (If Applicable)           Height (mm):           Width (mm):           Depth (mm):           Gross Weight (kg):           Barcode:         5056211875826           Product Details           Country of Origin:         China           Fitting Instruction:         No           Certification:         CE: No         WRAS: N/A         WRAS No: N/A                                                        |          |
| Width (mm):       1270         Depth (mm):       510         Gross Weight (kg):       27         Packaging Data         Box Colour:       Brown Cardboard Box - Printed         Box Qty:       1         Label Size:       100 x 50         Label Colour:       White Label         Label Qty:       2         Outer Box Dimensions (If Applicable)         Height (mm):       Width (mm):         Depth (mm):       Gross Weight (kg):         Barcode:       5056211875826         Product Details         Country of Origin:       China         Fitting Instruction:       No         Certification:       CE: No       WRAS: N/A       WRAS No: N/A                                                                                                                                                                                              |          |
| Width (mm):       1270         Depth (mm):       510         Gross Weight (kg):       27         Packaging Data         Box Colour:       Brown Cardboard Box - Printed         Box Qty:       1         Label Size:       100 x 50         Label Colour:       White Label         Label Qty:       2         Outer Box Dimensions (If Applicable)         Height (mm):       Width (mm):         Depth (mm):       Gross Weight (kg):         Barcode:       5056211875826         Product Details         Country of Origin:       China         Fitting Instruction:       No         Certification:       CE: No       WRAS: N/A       WRAS No: N/A                                                                                                                                                                                              |          |
| Gross Weight (kg): 27  Packaging Data  Box Colour: Brown Cardboard Box - Printed  Box Qty: 1  Label Size: 100 x 50  Label Colour: White Label  Label Qty: 2  Outer Box Dimensions (If Applicable)  Height (mm):  Width (mm):  Depth (mm):  Gross Weight (kg):  Barcode: 5056211875826  Product Details  Country of Origin: China  Fitting Instruction: No  Certification: CE: No WRAS: N/A WRAS No: N/A                                                                                                                                                                                                                                                                                                                                                                                                                                               |          |
| Packaging Data  Box Colour: Brown Cardboard Box - Printed  Box Qty: 1  Label Size: 100 x 50  Label Colour: White Label  Label Qty: 2  Outer Box Dimensions (If Applicable)  Height (mm):  Width (mm):  Depth (mm):  Gross Weight (kg):  Barcode: 5056211875826  Product Details  Country of Origin: China  Fitting Instruction: No  Certification: CE: No WRAS: N/A WRAS No: N/A                                                                                                                                                                                                                                                                                                                                                                                                                                                                      |          |
| Box Colour: Brown Cardboard Box - Printed Box Qty: 1 Label Size: 100 x 50 Label Colour: White Label Label Qty: 2 Outer Box Dimensions (If Applicable) Height (mm): Width (mm): Depth (mm): Gross Weight (kg): Barcode: 5056211875826  Product Details Country of Origin: China Fitting Instruction: No Certification: CE: No WRAS: N/A WRAS No: N/A                                                                                                                                                                                                                                                                                                                                                                                                                                                                                                   |          |
| Box Qty: 1 Label Size: 100 x 50 Label Colour: White Label Label Qty: 2 Outer Box Dimensions (If Applicable) Height (mm): Width (mm): Depth (mm): Gross Weight (kg): Barcode: 5056211875826  Product Details Country of Origin: China Fitting Instruction: No Certification: CE: No WRAS: N/A WRAS No: N/A                                                                                                                                                                                                                                                                                                                                                                                                                                                                                                                                             |          |
| Label Size: 100 x 50 Label Colour: White Label Label Qty: 2  Outer Box Dimensions (If Applicable)  Height (mm): Width (mm): Depth (mm): Gross Weight (kg): Barcode: 5056211875826  Product Details  Country of Origin: China Fitting Instruction: No Certification: CE: No WRAS: N/A WRAS No: N/A                                                                                                                                                                                                                                                                                                                                                                                                                                                                                                                                                     |          |
| Label Size: 100 x 50 Label Colour: White Label Label Qty: 2  Outer Box Dimensions (If Applicable)  Height (mm): Width (mm): Depth (mm): Gross Weight (kg): Barcode: 5056211875826  Product Details  Country of Origin: China Fitting Instruction: No Certification: CE: No WRAS: N/A WRAS No: N/A                                                                                                                                                                                                                                                                                                                                                                                                                                                                                                                                                     |          |
| Label Qty: 2  Outer Box Dimensions (If Applicable)  Height (mm):  Width (mm):  Depth (mm):  Gross Weight (kg):  Barcode: 5056211875826  Product Details  Country of Origin: China  Fitting Instruction: No  Certification: CE: No WRAS: N/A WRAS No: N/A                                                                                                                                                                                                                                                                                                                                                                                                                                                                                                                                                                                              |          |
| Outer Box Dimensions (If Applicable)  Height (mm):  Width (mm):  Depth (mm):  Gross Weight (kg):  Barcode:  Froduct Details  Country of Origin:  China  Fitting Instruction:  No  Certification:  CE: No WRAS: N/A WRAS No: N/A                                                                                                                                                                                                                                                                                                                                                                                                                                                                                                                                                                                                                       |          |
| Height (mm): Width (mm): Depth (mm): Gross Weight (kg): Barcode: Froduct Details Country of Origin: Fitting Instruction: Certification: CE: No WRAS: N/A WRAS No: N/A                                                                                                                                                                                                                                                                                                                                                                                                                                                                                                                                                                                                                                                                                 |          |
| Width (mm):  Depth (mm):  Gross Weight (kg):  Barcode:  Froduct Details  Country of Origin:  China  Fitting Instruction:  CE: No WRAS: N/A WRAS No: N/A                                                                                                                                                                                                                                                                                                                                                                                                                                                                                                                                                                                                                                                                                               |          |
| Depth (mm): Gross Weight (kg): Barcode: 5056211875826  Product Details  Country of Origin: China Fitting Instruction: No Certification: CE: No WRAS: N/A WRAS No: N/A                                                                                                                                                                                                                                                                                                                                                                                                                                                                                                                                                                                                                                                                                 |          |
| Gross Weight (kg): Barcode: 5056211875826  Product Details  Country of Origin: China Fitting Instruction: No Certification: CE: No WRAS: N/A WRAS No: N/A                                                                                                                                                                                                                                                                                                                                                                                                                                                                                                                                                                                                                                                                                             |          |
| Barcode: 5056211875826  Product Details  Country of Origin: China  Fitting Instruction: No  Certification: CE: No WRAS: N/A WRAS No: N/A                                                                                                                                                                                                                                                                                                                                                                                                                                                                                                                                                                                                                                                                                                              |          |
| Product Details  Country of Origin: China  Fitting Instruction: No  Certification: CE: No WRAS: N/A WRAS No: N/A                                                                                                                                                                                                                                                                                                                                                                                                                                                                                                                                                                                                                                                                                                                                      |          |
| Country of Origin: China Fitting Instruction: No Certification: CE: No WRAS: N/A WRAS No: N/A                                                                                                                                                                                                                                                                                                                                                                                                                                                                                                                                                                                                                                                                                                                                                         |          |
| Fitting Instruction:  Certification:  CE: No WRAS: N/A WRAS No: N/A                                                                                                                                                                                                                                                                                                                                                                                                                                                                                                                                                                                                                                                                                                                                                                                   |          |
| Certification: CE: No WRAS: N/A WRAS No: N/A                                                                                                                                                                                                                                                                                                                                                                                                                                                                                                                                                                                                                                                                                                                                                                                                          |          |
| CE. NO WELLS, 1411 WELLS THE 1471                                                                                                                                                                                                                                                                                                                                                                                                                                                                                                                                                                                                                                                                                                                                                                                                                     |          |
| Product Material: Vitreous China                                                                                                                                                                                                                                                                                                                                                                                                                                                                                                                                                                                                                                                                                                                                                                                                                      |          |
|                                                                                                                                                                                                                                                                                                                                                                                                                                                                                                                                                                                                                                                                                                                                                                                                                                                       |          |
| Fixing Supplied: No                                                                                                                                                                                                                                                                                                                                                                                                                                                                                                                                                                                                                                                                                                                                                                                                                                   |          |
|                                                                                                                                                                                                                                                                                                                                                                                                                                                                                                                                                                                                                                                                                                                                                                                                                                                       |          |
| Pans/Bidets: Trap Style: Not Applicable Includes Seat: Not Applicable                                                                                                                                                                                                                                                                                                                                                                                                                                                                                                                                                                                                                                                                                                                                                                                 | olicable |
| Seats: Seat Type: Not Applicable Material: Not Applicable                                                                                                                                                                                                                                                                                                                                                                                                                                                                                                                                                                                                                                                                                                                                                                                             | ole      |
| Function: Not Applicable Hinge Type: Not Appli                                                                                                                                                                                                                                                                                                                                                                                                                                                                                                                                                                                                                                                                                                                                                                                                        |          |
| Hinge Material: Not Applicable                                                                                                                                                                                                                                                                                                                                                                                                                                                                                                                                                                                                                                                                                                                                                                                                                        |          |
|                                                                                                                                                                                                                                                                                                                                                                                                                                                                                                                                                                                                                                                                                                                                                                                                                                                       |          |
| Cisterns: Operating Type: Not Applicable Fittings: Not Applica                                                                                                                                                                                                                                                                                                                                                                                                                                                                                                                                                                                                                                                                                                                                                                                        | ablo     |
| Lever Type: Not Applicable  Lever Type: Not Applicable                                                                                                                                                                                                                                                                                                                                                                                                                                                                                                                                                                                                                                                                                                                                                                                                | ible     |
| Ever Type. Not Applicable                                                                                                                                                                                                                                                                                                                                                                                                                                                                                                                                                                                                                                                                                                                                                                                                                             |          |
| Basins: Tap Hole: Two Tapholes Chain Stay Hole: No                                                                                                                                                                                                                                                                                                                                                                                                                                                                                                                                                                                                                                                                                                                                                                                                    |          |
| Template: Not Required Waste Type Req: Slotte                                                                                                                                                                                                                                                                                                                                                                                                                                                                                                                                                                                                                                                                                                                                                                                                         |          |
| Overflow Inc: Yes Overflow Cover: Yes                                                                                                                                                                                                                                                                                                                                                                                                                                                                                                                                                                                                                                                                                                                                                                                                                 | d        |
| Inner Bowl Depth (mm):                                                                                                                                                                                                                                                                                                                                                                                                                                                                                                                                                                                                                                                                                                                                                                                                                                | d        |