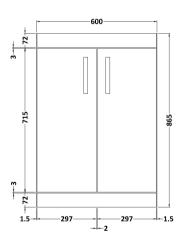

## **Packaging Details**

Barcode: 5056211888567

Sales Code: MOD503 **Description:** 600 2-Door F/S Unit

| Height (mm):                  |     | 865                    |           |
|-------------------------------|-----|------------------------|-----------|
| Width (mm):                   |     | 600                    |           |
| Depth (mm):                   |     | 383                    |           |
| Nett Weight (kg):             |     | 21                     |           |
| Packaging Dimensions          |     |                        |           |
| Height (mm):                  |     | 405                    |           |
| Width (mm):                   |     | 620                    |           |
| Depth (mm):                   |     | 885                    |           |
| Gross Weight (kg):            |     | 21.5                   |           |
| Packaging Data                |     |                        |           |
| Box Colour:                   |     | Brown Cardboard Box    |           |
| Box Qty:                      |     | 1                      |           |
| Label Size:                   |     | 100 x 50               |           |
| Label Colour:                 |     | White Label            |           |
| Label Qty:                    |     | 2                      |           |
| Outer Box Dimensions (If A    | ppl | icable)                |           |
| Height (mm):                  |     |                        |           |
| Width (mm):                   |     |                        |           |
| Depth (mm):                   |     |                        |           |
| Gross Weight (kg):            |     |                        |           |
| Barcode:                      |     | 5055275825495          |           |
| Product Details               |     |                        |           |
| Country of Origin:            |     | United Kingdom         |           |
| Fitting Instruction:          |     | No                     |           |
| Certification: F              | SC: | Yes                    | CE: N/A   |
| Colour:                       |     | Brown Grey Avola       |           |
| Construction Method:          |     | Cam & Wood Dowel       |           |
| Construction Type:            |     | Rigid                  |           |
| Cabinet Finish:               |     | MFC Textured Woodgrain |           |
| Fascia Finish:                |     | MFC Textured Woodgrain |           |
| Cabinet Thickness (mm):       |     | 18                     |           |
| Fascia Thickness (mm):        |     | 18                     |           |
| Drawer Included:              |     | No                     |           |
| Drawer Type:                  |     | Not Applicable         |           |
| No of Shelves:                |     | 1                      |           |
| Hinge Type:                   |     | 95 Degree Clip-On S    | oft Close |
| Hinge Included:               |     | Yes, Supplied          |           |
| Adjustable Legs:              |     | No, Not Required       |           |
| Fixings Included:             |     | Yes                    |           |
| Handle Style:                 |     | Contemporary           |           |
| Handle Included:              |     | Yes, Supplied          |           |
| Waste Shroud:<br>Handle Type: |     | No                     |           |
|                               |     | D-Shape                |           |